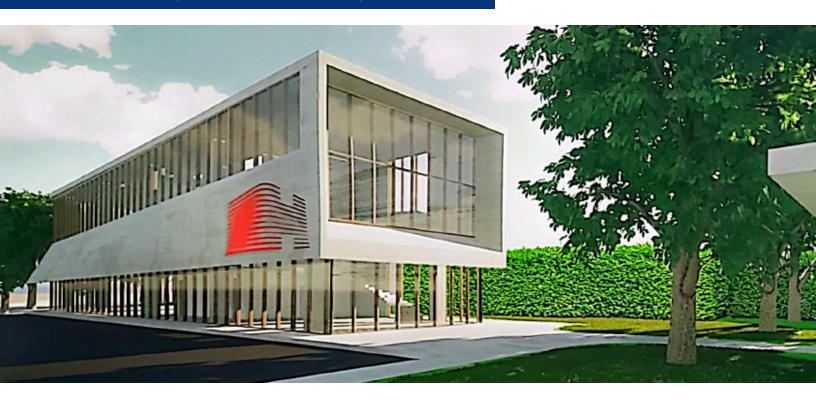

### **PROPERTY OVERVIEW**

Industrial/Office Development Site For Sale

### **PROPERTY HIGHLIGHTS**

- 4.6 Acre Development Site w/ Full Approvals
- Available Immediately
- 45,000 SF Development Building + 10,000 SF 2-Story Office
- 14,000 SF Existing Building Renovated in 2020
- Great for Self Storage, Medical Office or Warehouse
- Densely Populated Marketplace
- Excellent Exposure on Route 9W
- 48 Parking Spots
- Convenient Access to Route 9W, Route 303, Route 202 and the NY Thruway
- 12,800+ Vehicles Per Day