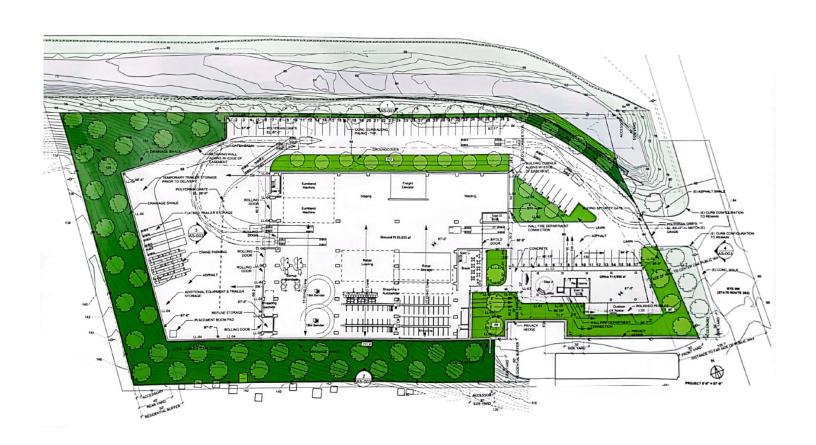

### **PROPERTY OVERVIEW**

Industrial/Office Development Site For Sale

### **PROPERTY HIGHLIGHTS**

- 4.6 Acre Development Site w/ Full Approvals
- Available Immediately
- 45,000 SF Development Building + 10,000 SF 2-Story Office
- 14,000 SF Existing Building Renovated in 2020
- Great for Self Storage, Medical Office or Warehouse
- Densely Populated Marketplace
- Excellent Exposure on Route 9W
- 48 Parking Spots
- Convenient Access to Route 9W, Route 303, Route 202 and the NY Thruway
- 12,800+ Vehicles Per Day