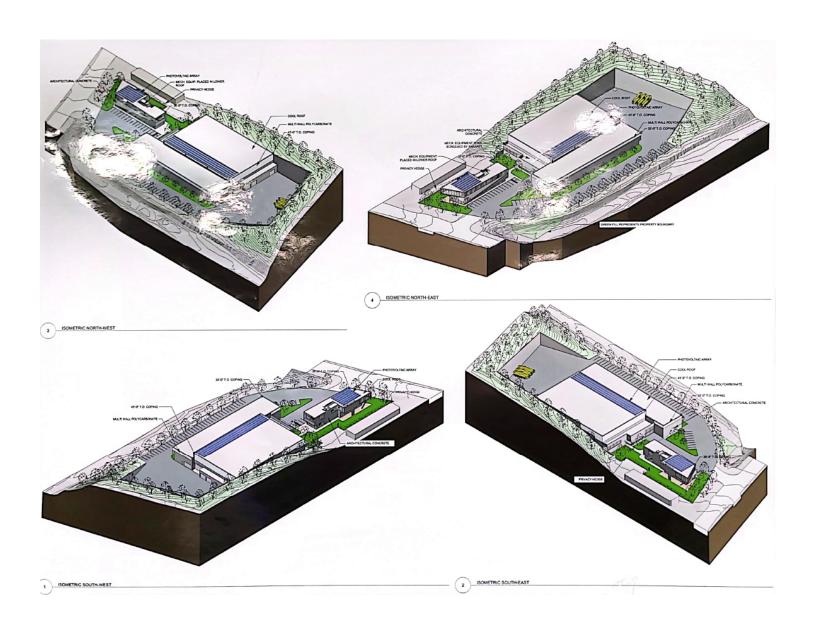

### **PROPERTY OVERVIEW**

Industrial/Office Development Site For Sale

### **PROPERTY HIGHLIGHTS**

- 4.6 Acre Development Site w/ Full Approvals
- Available Immediately
- 45,000 SF Development Building + 10,000 SF 2-Story Office
- 14,000 SF Existing Building Renovated in 2020
- Great for Self Storage, Medical Office or Warehouse
- Densely Populated Marketplace
- Excellent Exposure on Route 9W
- 48 Parking Spots
- Convenient Access to Route 9W, Route 303, Route 202 and the NY Thruway
- 12,800+ Vehicles Per Day