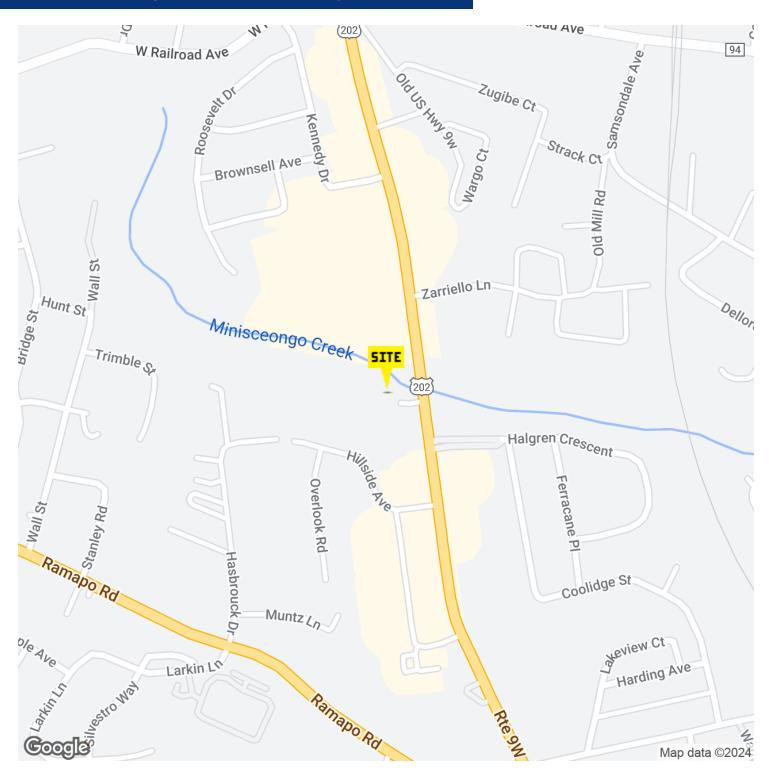

use
- Densely Populated Marketplace
- Excellent Exposure on Route 9W
- 48 Parking Spots
- Convenient Access to Route 9W, Route 303, Route 202 and the NY Thruway
- 12,800+ Vehicles Per Day

FOR MORE INFORMATION CONTACT:

#### SCOTT MILICH





51 S ROUTE 9W, WEST HAVERSTRAW, NY 10993







FOR MORE INFORMATION CONTACT:

#### **SCOTT MILICH**





51 S ROUTE 9W, WEST HAVERSTRAW, NY 10993



FOR MORE INFORMATION CONTACT:

**SCOTT MILICH** 





51 S ROUTE 9W, WEST HAVERSTRAW, NY 10993



#### FOR MORE INFORMATION CONTACT:

#### **SCOTT MILICH**





51 S ROUTE 9W, WEST HAVERSTRAW, NY 10993



FOR MORE INFORMATION CONTACT:

#### **SCOTT MILICH**





51 S ROUTE 9W, WEST HAVERSTRAW, NY 10993



FOR MORE INFORMATION CONTACT:

#### **SCOTT MILICH**





51 S ROUTE 9W, WEST HAVERSTRAW, NY 10993



FOR MORE INFORMATION CONTACT:

#### **SCOTT MILICH**





51 S ROUTE 9W, WEST HAVERSTRAW, NY 10993



| POPULATION           | 1 MILE | 5 MILES | 10 MILES |
|----------------------|--------|---------|----------|
| Total Population     | 15,678 | 104,595 | 401,523  |
| Average Age          | 37.8   | 41.2    | 38.2     |
| Average Age (Male)   | 35.1   | 39.5    | 36.9     |
| Average Age (Female) | 40.5   | 42.5    | 39.1     |

| HOUSEHOLDS & INCOME | 1 MILE    | 5 MILES   | 10 MILES  |
|---------------------|-----------|-----------|-----------|
| Total Households    | 4,931     | 35,762    | 136,796   |
| # of Persons per HH | 3.2       | 2.9       | 2.9       |
| Average HH Income   | \$86,750  | \$122,793 | \$121,538 |
| Average House Value | \$212,853 | \$398,139 | \$441,505 |

 $<s