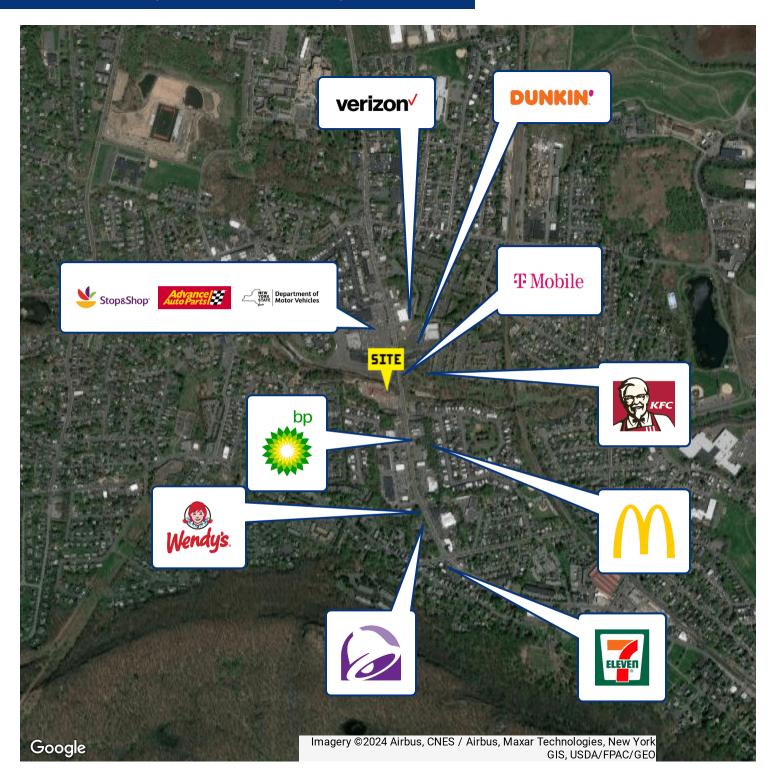

ite w/ Full Approvals
- Available Immediately
- 45,000 SF Development Building + 10,000 SF 2-Story Office
- 14,000 SF Existing Building Renovated in 2020
- Great for Self Storage, Medical Office or Warehouse
- Densely Populated Marketplace
- Excellent Exposure on Route 9W
- 48 Parking Spots
- Convenient Access to Route 9W, Route 303, Route 202 and the NY Thruway
- 12,800+ Vehicles Per Day

FOR MORE INFORMATION CONTACT:

#### SCOTT MILICH





51 S ROUTE 9W, WEST HAVERSTRAW, NY 10993







FOR MORE INFORMATION CONTACT:

#### **SCOTT MILICH**





51 S ROUTE 9W, WEST HAVERSTRAW, NY 10993



FOR MORE INFORMATION CONTACT:

**SCOTT MILICH** 





51 S ROUTE 9W, WEST HAVERSTRAW, NY 10993



#### FOR MORE INFORMATION CONTACT:

#### **SCOTT MILICH**





51 S ROUTE 9W, WEST HAVERSTRAW, NY 10993



FOR MORE INFORMATION CONTACT:

#### **SCOTT MILICH**





51 S ROUTE 9W, WEST HAVERSTRAW, NY 10993



FOR MORE INFORMATION CONTACT:

#### **SCOTT MILICH**





51 S ROUTE 9W, WEST HAVERSTRAW, NY 10993



FOR MORE INFORMATION CONTACT:

#### **SCOTT MILICH**





51 S ROUTE 9W, WEST HAVERSTRAW, NY 10993



| POPULATION           | 1 MILE | 5 MILES | 10 MILES |
|----------------------|--------|---------|----------|
| Total Population     | 15,678 | 104,595 | 401,523  |
| Average Age          | 37.8   | 41.2    | 38.2     |
| Average Age (Male)   | 35.1   | 39.5    | 36.9     |
| Average Age (Female) | 40.5   | 42.5    | 39.1     |

| HOUSEHOLDS & INCOME | 1 MILE    | 5 MILES   | 10 MILES  |
|---------------------|-----------|-----------|-----------|
| Total Households    | 4,931     | 35,76