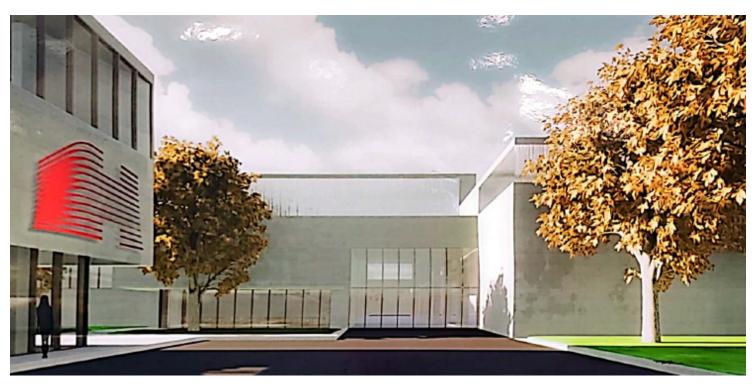

### **PROPERTY OVERVIEW**

Industrial/Office Development Site For Sale

### **PROPERTY HIGHLIGHTS**

- 4.6 Acre Development Site w/ Full Approvals
- Available Immediately
- 45,000 SF Development Building + 10,000 SF 2-Story Office
- 14,000 SF Existing Building Renovated in 2020
- Great for Self Storage, Medical Office or Warehouse
- Densely Populated Marketplace
- Excellent Exposure on Route 9W
- 48 Parking Spots
- Convenient Access to Route 9W, Route 303, Route 202 and the NY Thruway
- 12,800+ Vehicles Per Day