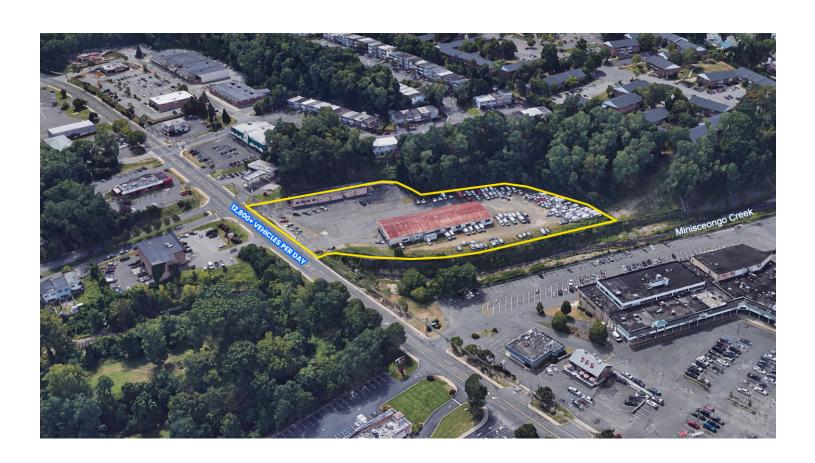

### **PROPERTY OVERVIEW**

Industrial/Office Development Site For Sale

### **PROPERTY HIGHLIGHTS**

- 4.6 Acre Development Site w/ Full Approvals
- Available Immediately
- 45,000 SF Development Building + 10,000 SF 2-Story Office
- 14,000 SF Existing Building Renovated in 2020
- Great for Self Storage, Medical Office or Warehouse
- Densely Populated Marketplace
- Excellent Exposure on Route 9W
- 48 Parking Spots
- Convenient Access to Route 9W, Route 303, Route 202 and the NY Thruway
- 12,800+ Vehicles Per Day