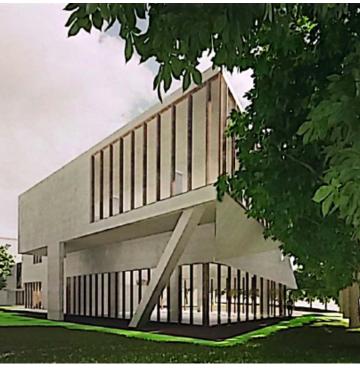

### **PROPERTY OVERVIEW**

Industrial/Office Development Site For Sale

### **PROPERTY HIGHLIGHTS**

- 4.6 Acre Development Site w/ Full Approvals
- Available Immediately
- 45,000 SF Development Building + 10,000 SF 2-Story Office
- 14,000 SF Existing Building Renovated in 2020
- Great for Self Storage, Medical Office or Warehouse
- Densely Populated Marketplace
- Excellent Exposure on Route 9W
- 48 Parking Spots
- Convenient Access to Route 9W, Route 303, Route 202 and the NY Thruway
- 12,800+ Vehicles Per Day