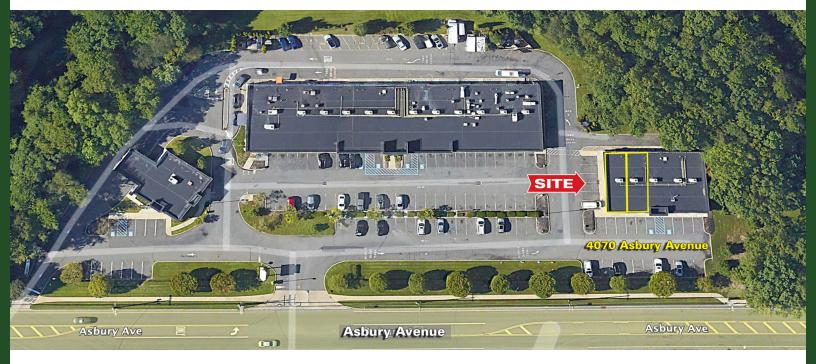

#### PROPERTY DESCRIPTION

Two new availabilities in busy shopping center. Captures all traffic to and from the Garden State Parkway at Exit 102. Direct road to Tinton Falls, Ocean Township, Asbury Park, Ocean Grove, Deal, and Bradley Beach. Heavy traffic. Great visibility.

#### LOCATION DESCRIPTION

Immediately east of Garden State Parkway Exit 102 at the southeast quadrant of Asbury Avenue and Essex Road. Immediate access to the Parkway and easy access to Routes 66, 33, and 18.

| OFFERING SUMMARY |                     |
|------------------|---------------------|
| LEASE RATE:      | \$25.00 SF/yr (NNN) |
| AVAILABLE SF:    | 1,150 - 2,300 SF    |
| BUILDING SIZE:   | 26,870 SF           |