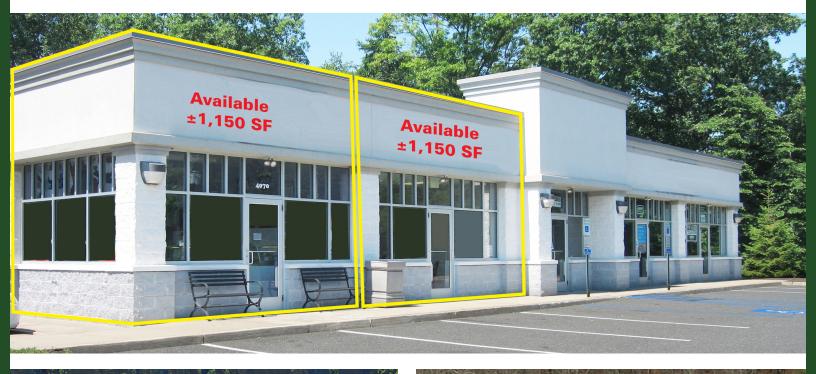

| OFFERING SUMMARY |                     |
|------------------|---------------------|
| LEASE RATE:      | \$25.00 SF/yr (NNN) |
| AVAILABLE SF:    | 1,150 - 2,300 SF    |
| BUILDING SIZE:   | 26,870 SF           |

### ADDITIONAL PHOTOS

William Sitar Sr. | O: 732.283.9000 | C: 908.510.9600 | sitar@sitarcompany.com