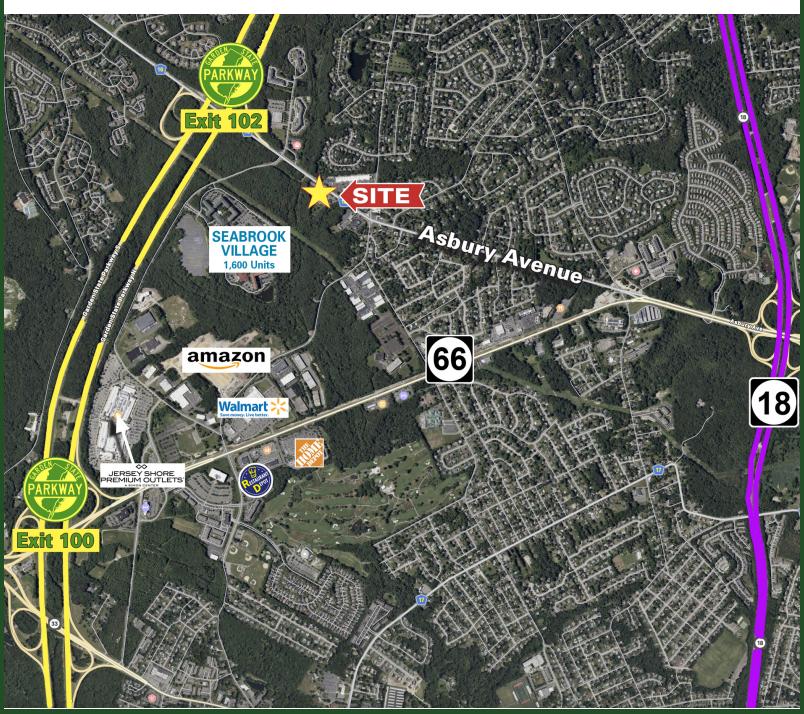

#### LOCATION DESCRIPTION

Immediately east of Garden State Parkway Exit 102 at the southeast quadrant of Asbury Avenue and Essex Road. Immediate access to the Parkway and easy access to Routes 66, 33, and 18.