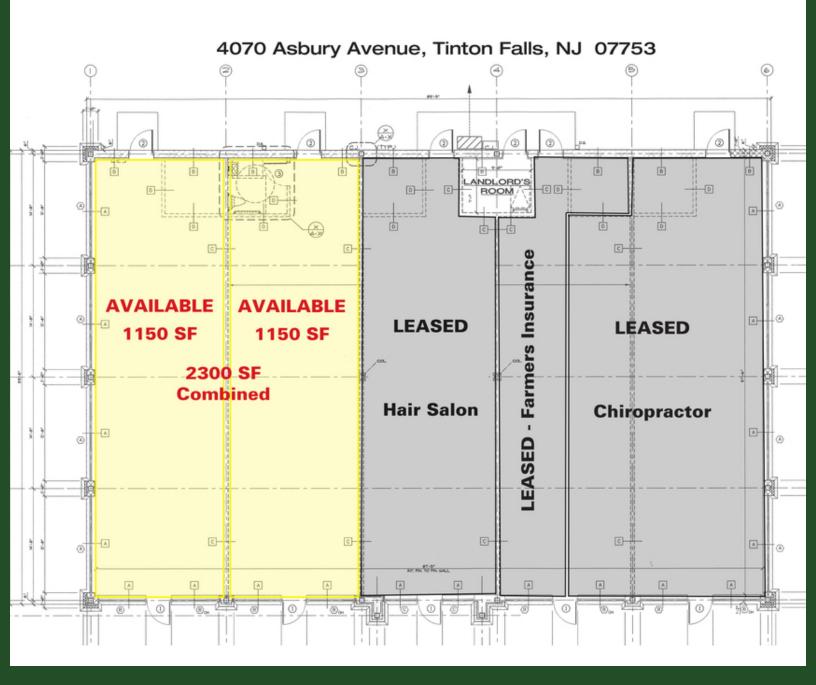

| OFFERING SUMMARY |                     |
|------------------|---------------------|
| LEASE RATE:      | \$25.00 SF/yr (NNN) |
| AVAILABLE SF:    | 1,150 - 2,300 SF    |
| BUILDING SIZE:   | 26,870 SF           |

| SPACES  | LEASE RATE    | SPACE SIZE       |
|---------|---------------|------------------|
| IN LINE | \$25.00 SF/yr | 1,150 - 2,300 SF |
| END CAP | \$25.00 SF/yr | 1,150 - 2,300 SF |

William Sitar Sr. | O: 732.283.9000 | C: 908.510.9600 | sitar@sitarcompany.com

# 4070 Asbury Avenue

Tinton Falls, NJ 07753

Worldwide Real Estate Services Since 1978

FLOOR PLAN

William Sitar Sr. | O: 732.283.9000 | C: 908.510.9600 | sitar@sitarcompany.com

RETAIL FOR LEASE