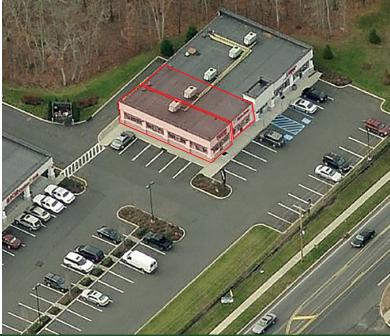

#### PROPERTY DESCRIPTION

Two new availabilities in busy shopping center. Captures all traffic to and from the Garden State Parkway at Exit 102. Direct road to Tinton Falls, Ocean Township, Asbury Park, Ocean Grove, Deal, and Bradley Beach. Heavy traffic. Great visibility.

#### **PROPERTY HIGHLIGHTS**

- Next to Sea Brook Village, a 1,600-unit senior housing development and near other senior housing.
- Ideal for medical, lawyers, travel agencies, vision center, or retail tenants such as cards and gifts, florists, restaurants or phone store. Drive-thru possible.
- Near Jersey Shore Premium Outlet Center
- Join Farmers Insurance, Dunkin Donuts, Taste of Italy Specialty Shop, Chicken LaRosa, Chinese/Sushi restaurant, nail salon, and chiropractor.
- Traffic count of 17,459 (2015)
- Owner is a licensed NJ Real Estate Broker.

#### LOCATION DESCRIPTION

Immediately east of Garden State Parkway Exit 102 at the southeast quadrant of Asbury Avenue and Essex Road. Immediate access to the Parkway and easy access to Routes 66, 33, and 18.