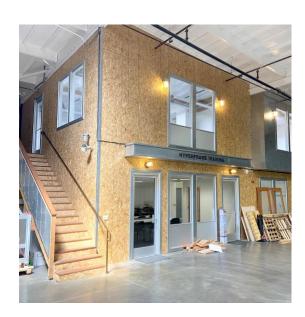

## **PROPERTY HIGHLIGHTS**

- Two Grade-level rollup doors
- Floor drain / hose bib
- Fully sprinklered / several skylights
- 3-phase 200 amp / 240 volts (tenant to verify)
- 22 ft clear-height
- ±2,682 sq. ft. of office
- Three private offices / two kitchenettes / training room
- Conference room with glass wall
- Three restrooms / office HVAC
- Four no-charge parking spaces
- Below market through February 2025 Longer term available with landlord