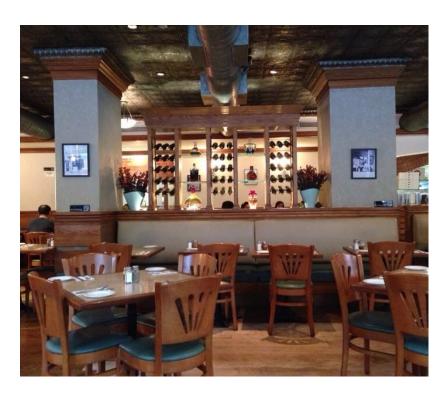

#### TENANT

Previously Angelo's Italian Restaurant

#### **FEATURES**

- South West Corner of Second Avenue and East 55th Street
- Restaurant Vented with fixtures in place
- Large Kitchen and Hood on Ground Floor
- High Foot Traffic Location
- Located within a Major Apartment Building
- Opportunity for substantial catering/delivery/take out
- Brokers please note: We are only able to offer out one month's rent as as commission to co-brokers.