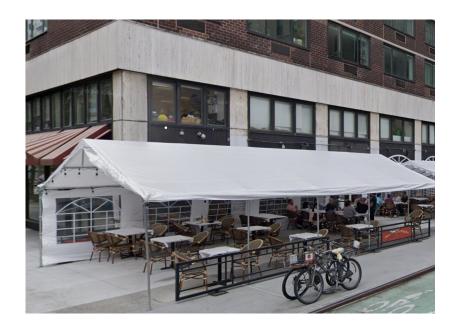

#### PREMISES

Ground Floor: 2,500 square feet
Basement: Small storage area
Sidewalk Café: Large area on 54th Street