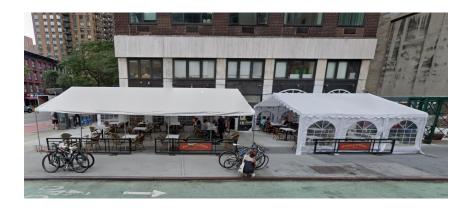

#### PREMISES

Ground Floor: 2,500 square feet
Basement: Small storage area
Sidewalk Café: Large area on 54th Street