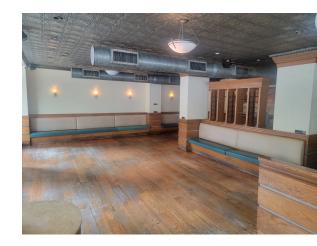

#### PREMISES

Ground Floor: 2,500 square feet
Basement: Small storage area
Sidewalk Café: Large area on 54th Street

#### **FEATURES**

- South West Corner of Second Avenue and East 55th Street
- Restaurant Vented with fixtures in place
- Large Kitchen and Hood on Ground Floor
- High Foot Traffic Location
- Located within a Major Apartment Building
- Opportunity for substantial catering/delivery/take out
- Brokers please note: We are only able to offer out one month's rent as as commission to co-brokers.