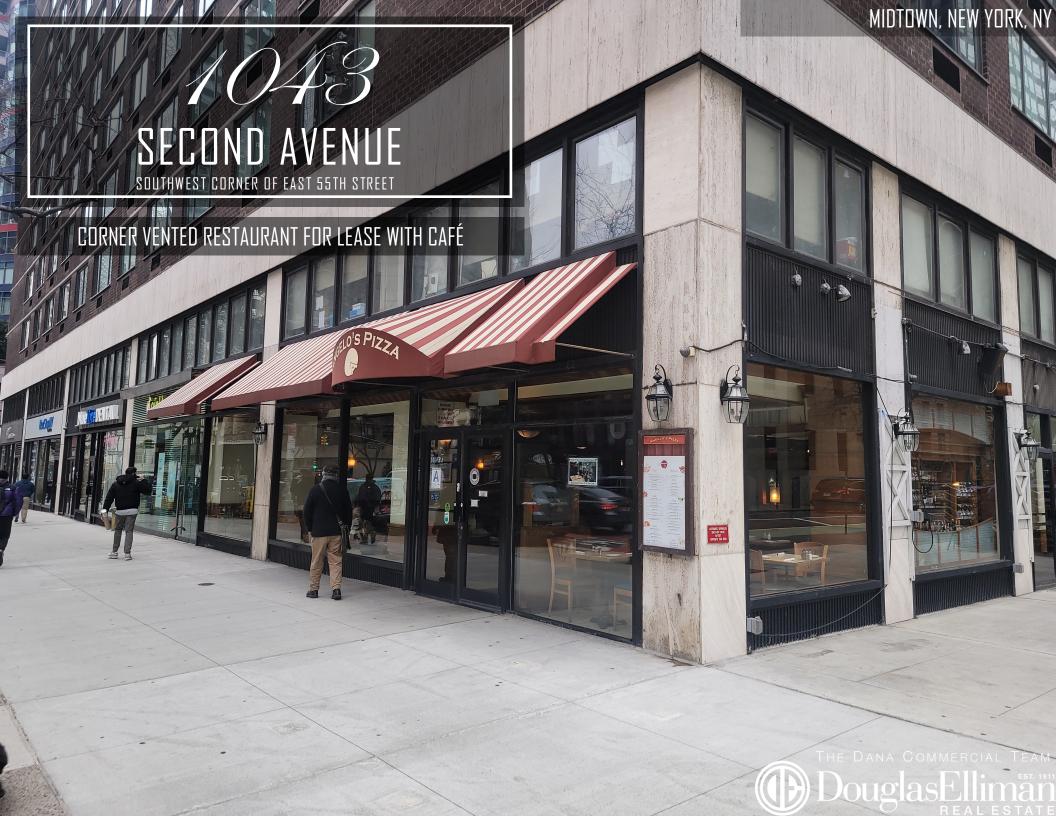

#### FRONTAGE

Over 45 Feet of avenue Frontage, 100 feet of wraparound frontage

#### TENANT

Previously Angelo's Italian Restaurant

#### **FEATURES**

- South West Corner of Second Avenue and East 55th Street
- Restaurant Vented with fixtures in place
- Large Kitchen and Hood on Ground Floor
- High Foot Traffic Location
- Located within a Major Apartment Building
- Opportunity for substantial catering/delivery/take out
- Brokers please note: We are only able to offer out one month's rent as as commission to co-brokers.

## 1043 SECOND AVENUE

SOUTHWEST CORNER OF SECOND AVENE AND 55TH STREE