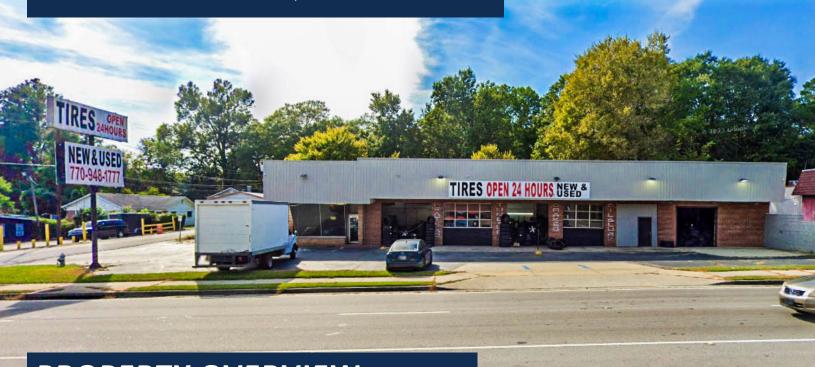

## **PROPERTY OVERVIEW**

This automotive property in Austell, Georgia (Atlanta MSA) features a total of six auto bays, three in the main building, two in the separate adjoining emissions structure and one in a separate structure in the rear. This corner parcel has 238' frontage on busy Veterans Memorial Highway with traffic counts of  $\pm 17,100$  VPD. Currently occupied, the property can be vacated upon closing for an owner/user. No equipment is included in the offering.

**SALE PRICE:** \$650,000

**BUILDING SIZE:** ±5,636 SF

**SITE SIZE:** ±0.33 AC

Offered for sale at \$650,000.

Information contained herein may have been provided by the seller, landlord or other outside sources. While deemed reliable, it may be estimated, projected, limited in scope and is subject to change or inaccuracies. Pertinent information should be independently confirmed prior to lease or purchase offer or within an applicable due diligence period.