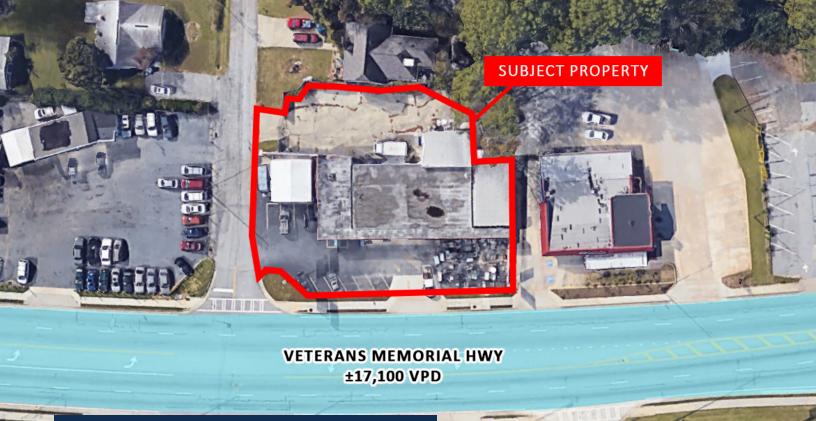

## **PROPERTY OVERVIEW**

This automotive property in Austell, Georgia (Atlanta MSA) features a total of six auto bays, three in the main building, two in the separate adjoining emissions structure and one in a separate structure in the rear. This corner parcel has 238' frontage on busy Veterans Memorial Highway with traffic counts of  $\pm 17,100$  VPD. Currently occupied, the property can be vacated upon closing for an owner/user. No equipment is included in the offering.

The property is located in downtown Austell. Veterans Memorial Highway (Hwy 78) is the main thoroughfare through town. The subject is approximately 3.7 miles north of Interstate 20 and just over 17 miles west of downtown Atlanta. \$