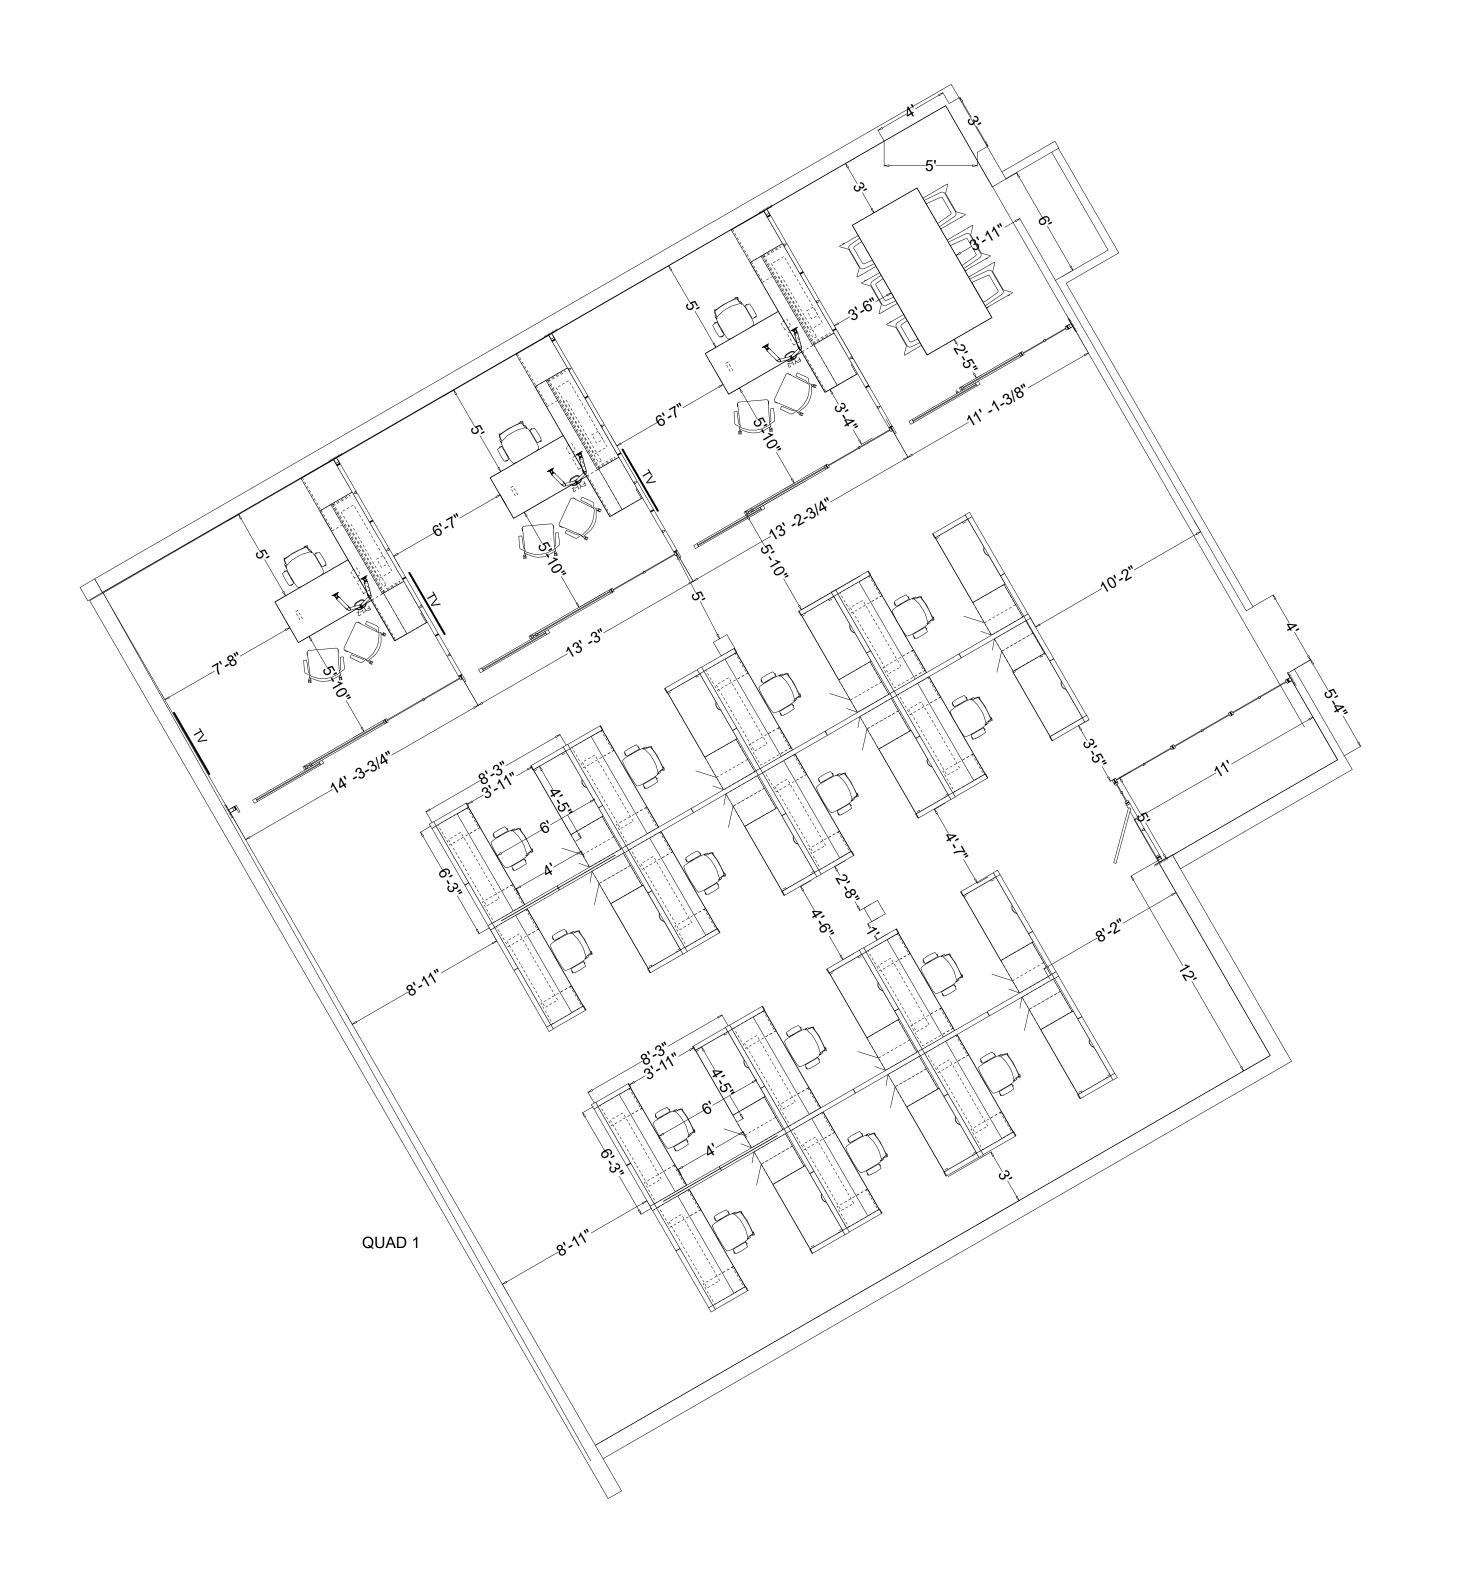

## PATRIOT HQ

OVERALL PLAN - FLOOR 1

|                                                                                                           | ACCOUNT MGR          |           |
|-----------------------------------------------------------------------------------------------------------|----------------------|-----------|
|                                                                                                           | KW                   |           |
|                                                                                                           | ARCHITECT / DESIGNER |           |
|                                                                                                           | dancker              |           |
|                                                                                                           | DRAWN BY             |           |
|                                                                                                           | BJ                   |           |
|                                                                                                           | DATE                 | SCALE     |
|                                                                                                           | 8/8/2019             | 0 = 1'0"  |
|                                                                                                           | PROJECT#             | DRAWING # |
|                                                                                                           | 6056                 | 0001      |
| v:\P\PATRIOT CONSTRUCTION\196056 - PATRIOT CONSTRUCTION HQ\DWG\19_6056_PATRIOT CONSTRUCTION HQ_F-06.cmdnw |                      |           |