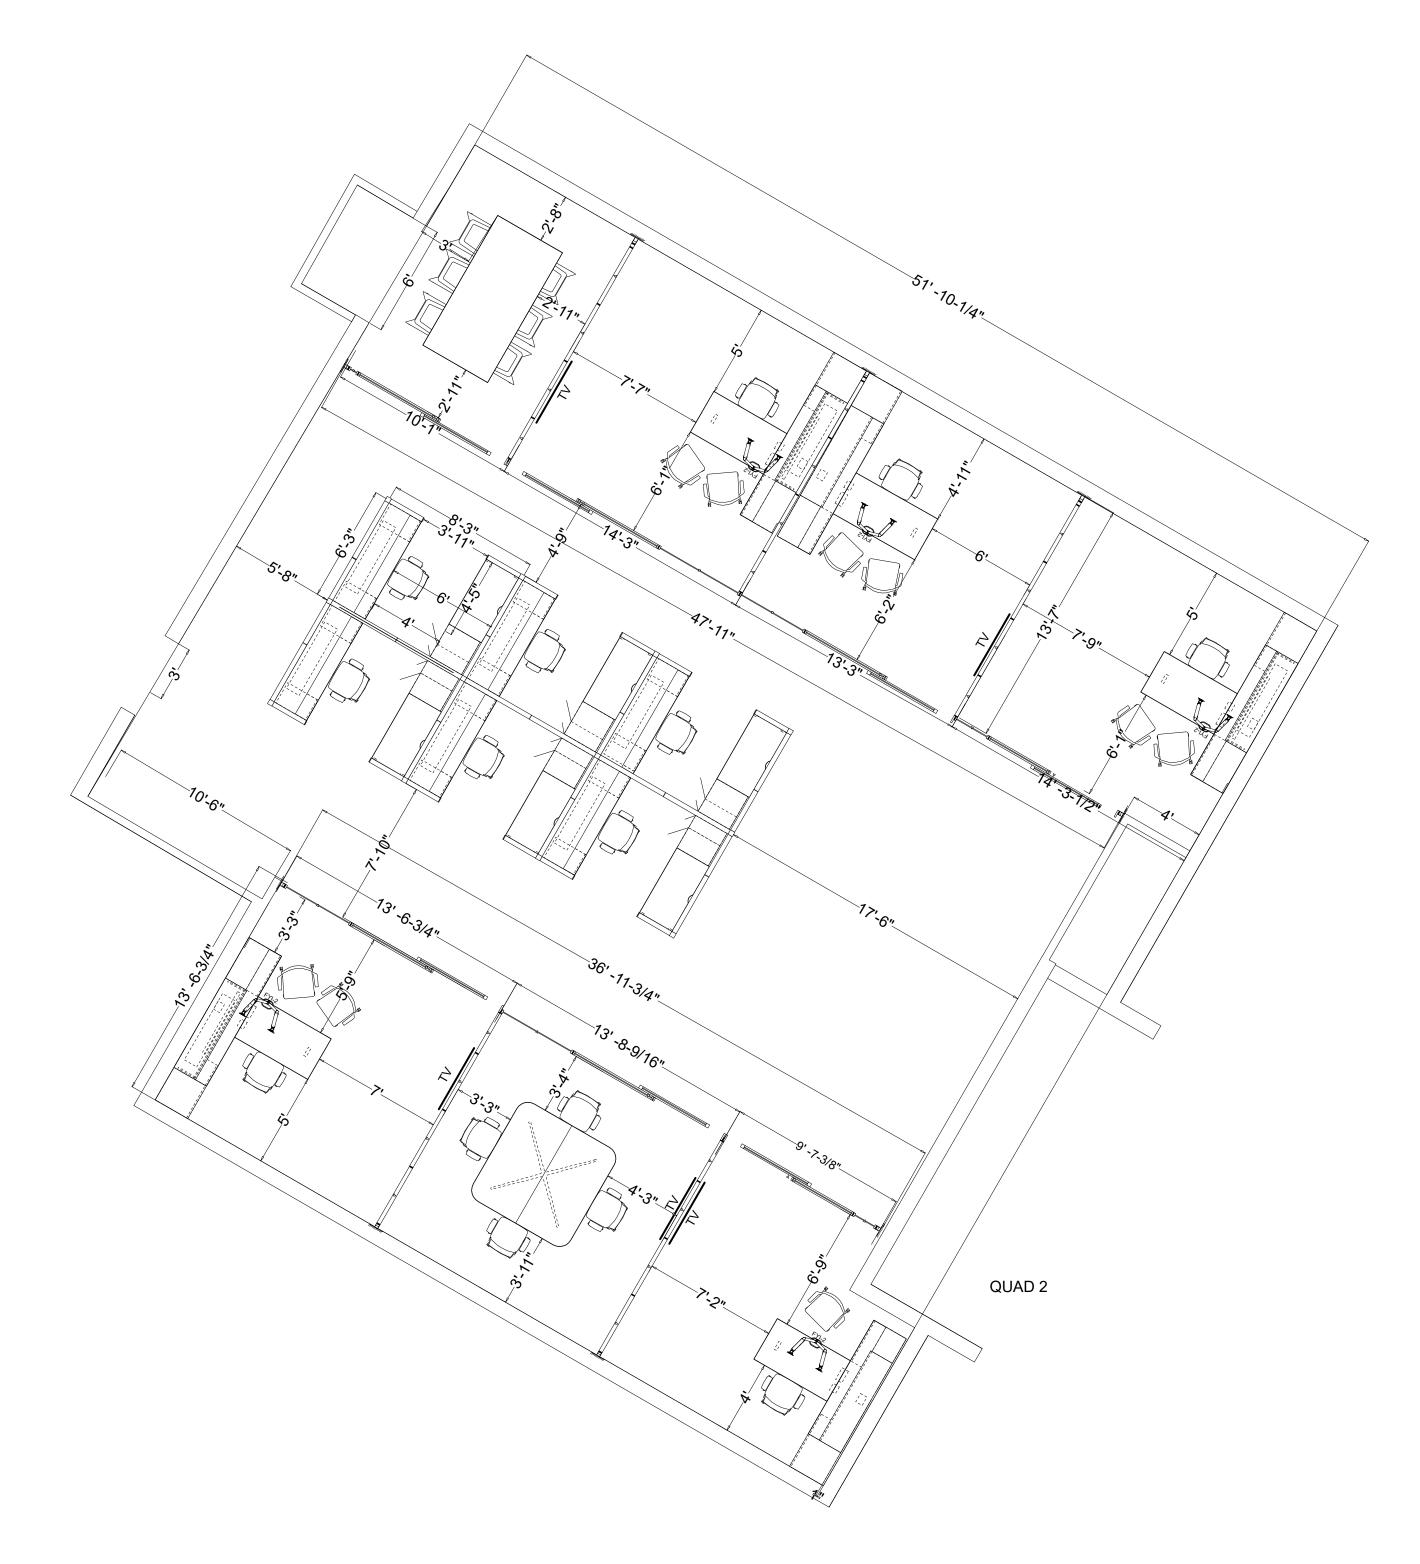

## PATRIOT HQ

OVERALL PLAN - FLOOR 1

|                                                                                                           | ACCOUNT MGR          |           |
|-----------------------------------------------------------------------------------------------------------|----------------------|-----------|
|                                                                                                           | KW                   |           |
|                                                                                                           | ARCHITECT / DESIGNER |           |
|                                                                                                           | dancker              |           |
|                                                                                                           | DRAWN BY             |           |
|                                                                                                           | BJ                   |           |
|                                                                                                           | DATE                 | SCALE     |
|                                                                                                           | 8/8/2019             | 0 = 1'0"  |
|                                                                                                           | PROJECT#             | DRAWING # |
|                                                                                                           | 6056                 | 0001      |
| v:\P\PATRIOT CONSTRUCTION\196056 - PATRIOT CONSTRUCTION HQ\DWG\19_6056_PATRIOT CONSTRUCTION HQ_F-06.cmdnw |                      |           |