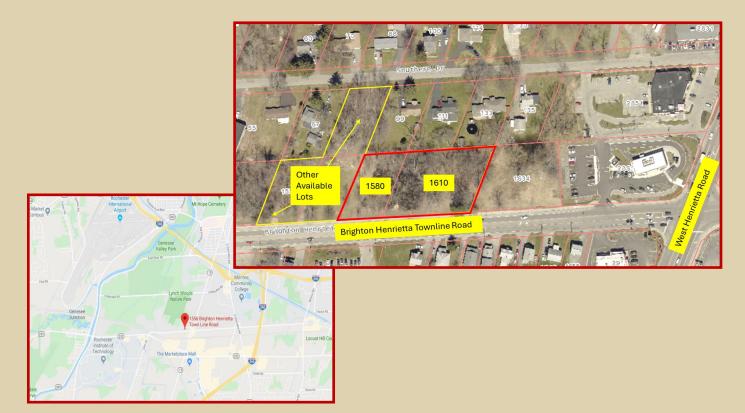

#### 1580-1610 Brighton Henrietta Townline Road

- Location: Just west of West Henrietta Road
- Town/County: Town of Brighton NY
- Zoning: Commercial (<u>BF-2</u>) and Light Industrial (<u>IG</u>)
- **Taxes:** Approximately \$2,358.48/year
- Land Area: Approximately 1.5 Acres
- Sale Price: \$185,000.00
- **Description:** Two lots (1610 Townline Rd. is a double lot) fronting on Brighton Henrietta Townline Road. Approximately **300 feet of frontage.** The property is zoned half commercial and half light industrial.
- Additional adjacent lots are available for purchase