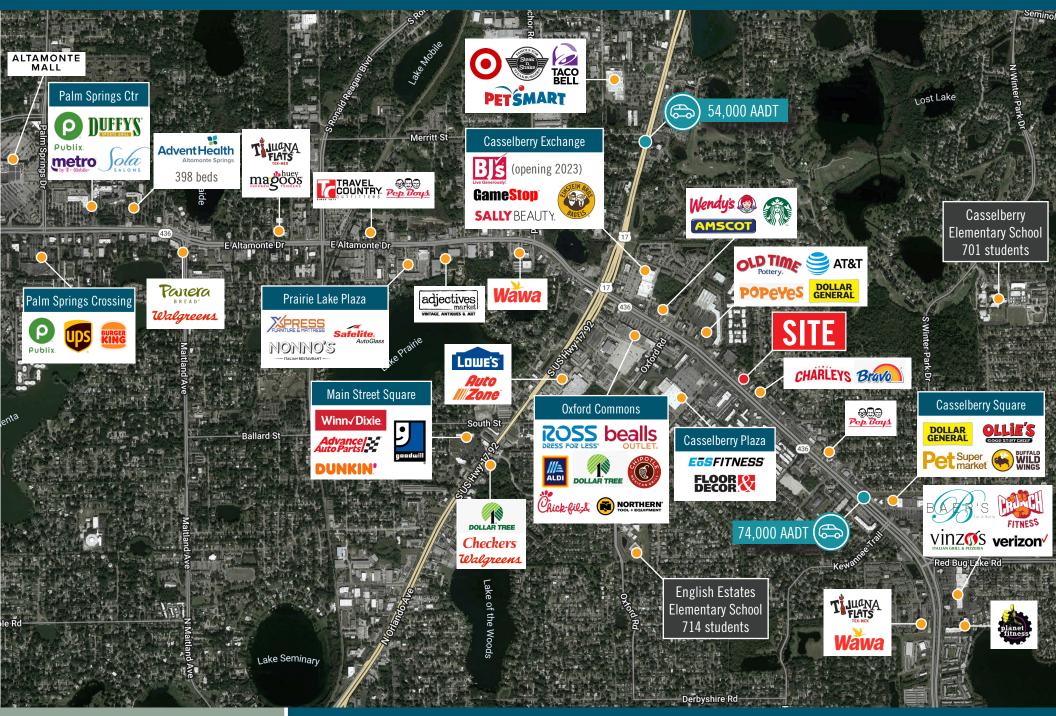

380 State Road 436, Casselberry, FL 32707

## PROPERTY HIGHLIGHTS

- » 1.04 commercial acres for sale
- » Lot 1 0.66 AC | Lot 2 0.38 AC
- » Zoned for commercial retail
- » Located in Casselberry on the busy State Road 436 retail corridor
- Excellent visibility from State Road 436 with a traffic count of 74,000 cars per day
- » Less than three miles from AdventHealth Altamonte Springs and the Altamonte Mall
- » Nearby major retailers include Bealls Outlet, Ross, Dollar Tree, Aldi, and a future BJ's (opening 2023)