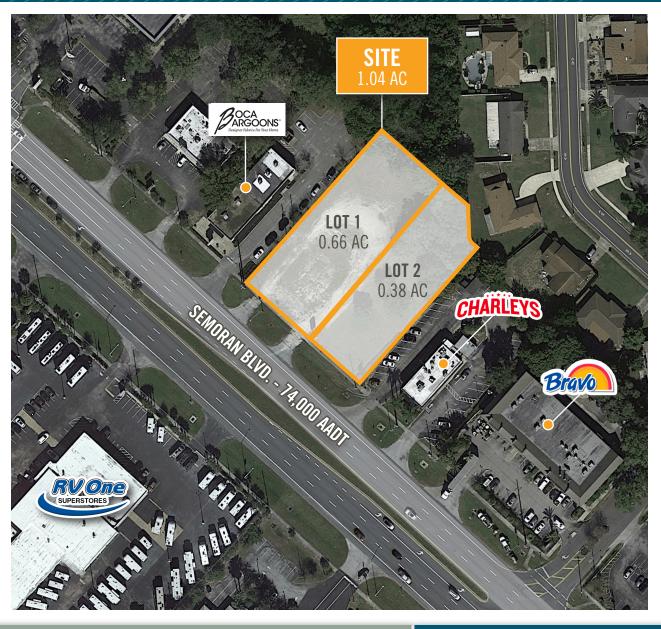

380 State Road 436, Casselberry, FL 32707

## PROPERTY HIGHLIGHTS

- » 1.04 commercial acres for sale
- » Lot 1 0.66 AC | Lot 2 0.38 AC
- » Zoned for commercial retail
- » Located in Casselberry on the busy State Road 436 retail corridor
- Excellent visibility from State Road 436 with a traffic count of 74,000 cars per day
- » Less than three miles from AdventHealth Altamonte Springs and the Altamonte Mall
- » Nearby major retailers include Bealls Outlet, Ross, Dollar Tree, Aldi, and a future BJ's (opening 2023)