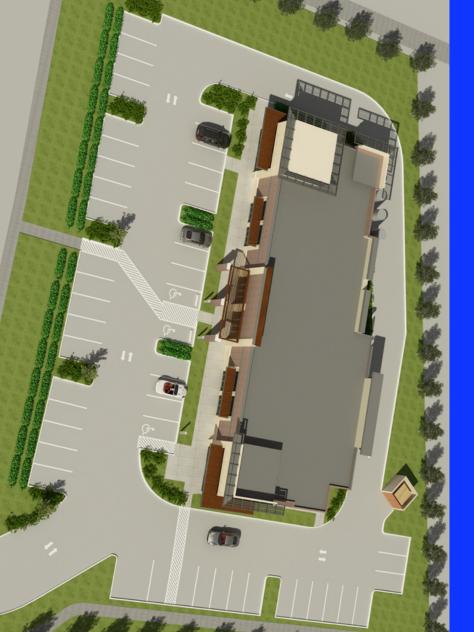

### **PROPERTY HIGHLIGHTS**

**Located on Highway 6 in Sugar Land near the Imperial Subdivision and Constellation Field** 

Close to Highway 90, West Airport Blvd and West Bellfort Rd.

Perfect for any retail, service business, restaurants, medical use, daycares or learning centers.

50 parking spaces - Approx. 5 per 1000sqft Parking Ratio

Asking rent - \$30 psf/yr Triple net Lease

**Hard corner Retail Center** 

**High Traffic Counts** 

**Great Visibility** 