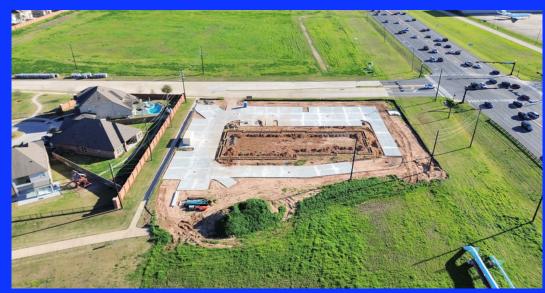

### **PROPERTY HIGHLIGHTS**

**Located on Highway 6 in Sugar Land near the Imperial Subdivision and Constellation Field** 

Close to Highway 90, West Airport Blvd and West Bellfort Rd.

Perfect for any retail, service business, restaurants, medical use, daycares or learning centers.

50 parking spaces - Approx. 5 per 1000sqft Parking Ratio

Asking rent - \$30 psf/yr Triple net Lease

**Hard corner Retail Center** 

**High Traffic Counts** 

**Great Visibility** 