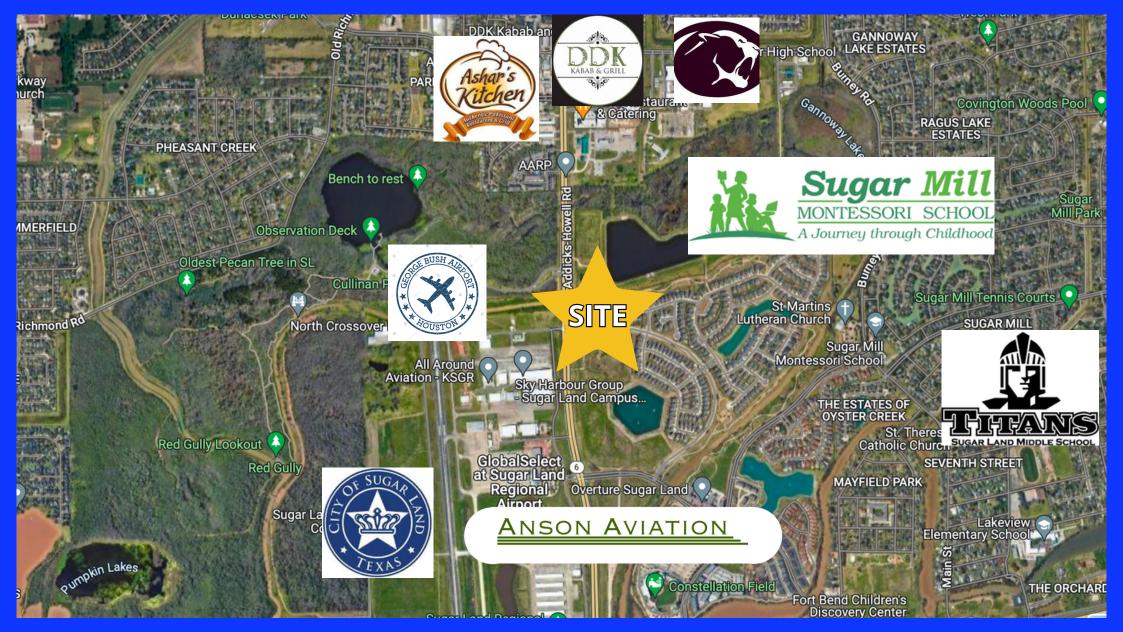

### **PROPERTY HIGHLIGHTS**

**Located on Highway 6 in Sugar Land near the Imperial Subdivision and Constellation Field** 

Close to Highway 90, West Airport Blvd and West Bellfort Rd.

Perfect for any retail, service business, restaurants, medical use, daycares or learning centers.

50 parking spaces - Approx. 5 per 1000sqft Parking Ratio

Asking rent - \$30 psf/yr Triple net Lease

**Hard corner Retail Center** 

**High Traffic Counts** 

**Great Visibility** 