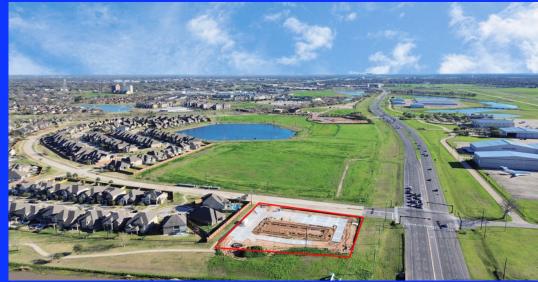

### **PROPERTY HIGHLIGHTS**

**Located on Highway 6 in Sugar Land near the Imperial Subdivision and Constellation Field** 

Close to Highway 90, West Airport Blvd and West Bellfort Rd.

Perfect for any retail, service business, restaurants, medical use, daycares or learning centers.

## **PROPERTY OVERVIEW**