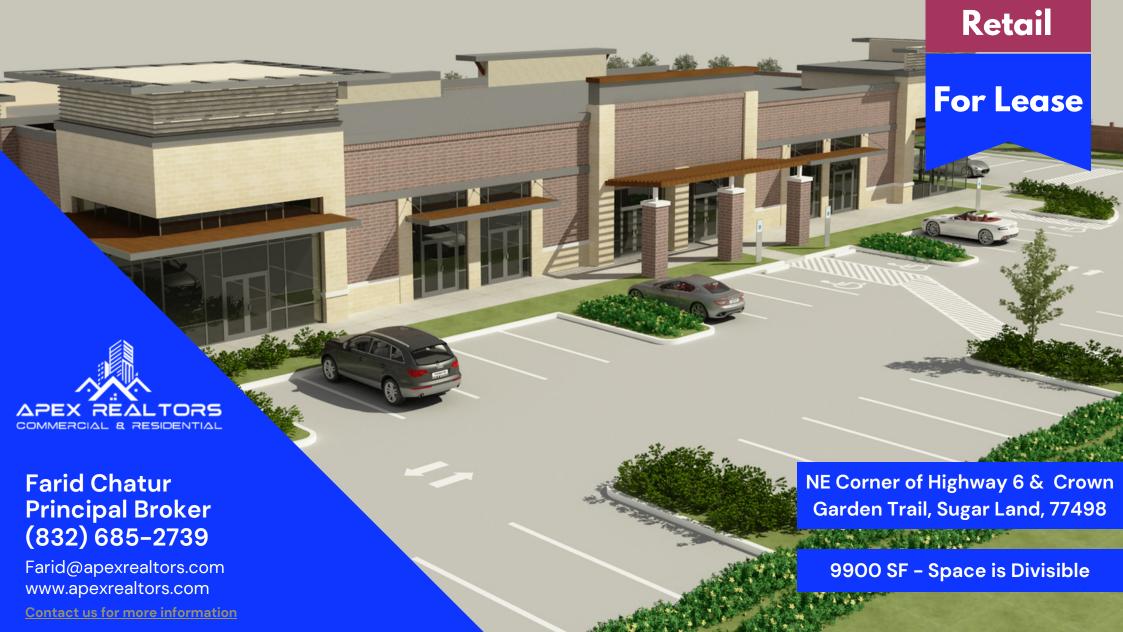

### **PROPERTY HIGHLIGHTS**

**Located on Highway 6 in Sugar Land near the Imperial Subdivision and Constellation Field** 

Close to Highway 90, West Airport Blvd and West Bellfort Rd.

Perfect for any retail, service business, restaurants, medical use, daycares or learning centers.

50 parking spaces - Approx. 5 per 1000sqft Parking Ratio

Asking rent - \$30 psf/yr Triple net Lease

**Hard corner Retail Center** 

**High Traffic Counts** 

**Great Visibility** 