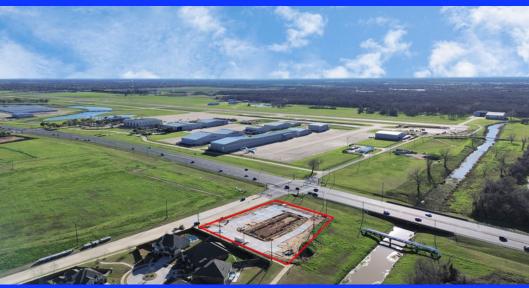

### **PROPERTY HIGHLIGHTS**

**Located on Highway 6 in Sugar Land near the Imperial Subdivision and Constellation Field** 

Close to Highway 90, West Airport Blvd and West Bellfort Rd.

Perfect for any retail, service business, restaurants, medical use, daycares or learning centers.

## **PROPERTY OVERVIEW**