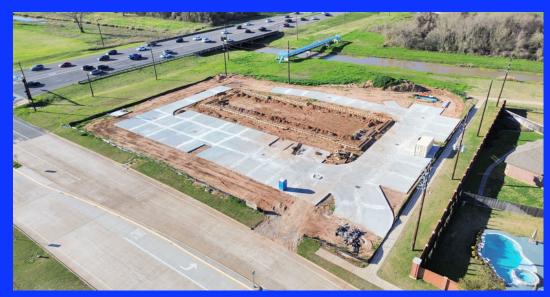

0         | 2022    | 0.52 mi  |
| Addicks-Howell Rd | PkPointe Dr S       | 48,895         | 2022    | 0.69 mi  |
| TX 45;RM 620      | PkPointe Dr S       | 46,271         | 2020    | 0.72 mi  |
| Voss Rd           | State Hwy 6 E       | 18,198         | 2018    | 0.75 mi  |
| Voss Rd           | Hwy 6 E             | 13,861         | 2022    | 0.75 mi  |
| Misty View Blvd   | Lake Estates Ct E   | 490            | 2022    | 0.83 mi  |
| Voss Road         | Sonora Caverns Dr   | 13,765         | 2022    | 0.83 mi  |
| Voss Rd           | Sonora Caverns Dr   | 11,232         | 2022    | 0.85 mi  |
| Burney Rd         | Jess Pirtle Blvd SE | 6,498          | 2022    | 0.85 mi  |
|                   |                     |                |         |          |



## **PROPERTY OVERVIEW**