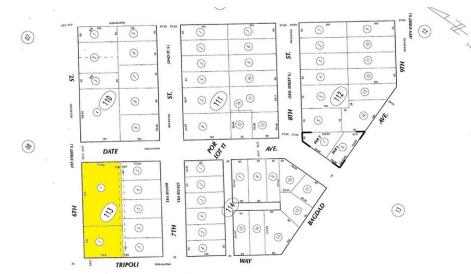

## **OFFERING SUMMARY**

| Sale Price: | \$595,000 |
|-------------|-----------|
| Lot Size:   | 37,461 SF |

CalBRE# 02051182 Information has been secured from sources we believe to be reliable, however, WILSON MEADE cannot guarantee its accuracy.