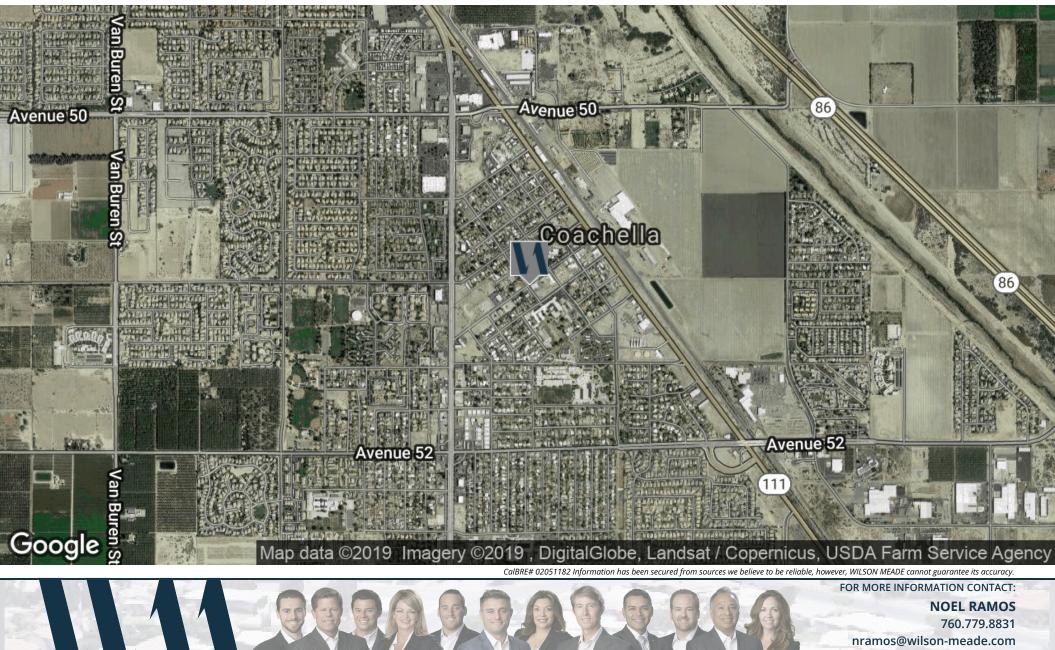

## **PROPERTY DESCRIPTION**

This land for sale is in a high profile location as it is south of the under construction County of Riverside's Social Services building, and on the same street as City Hall and the new city library. Downtown Coachella is in the midst of a transformation, and these parcels are in close proximity to the downtown area and Harrison Street, the two main arteries for the City of Coachella.