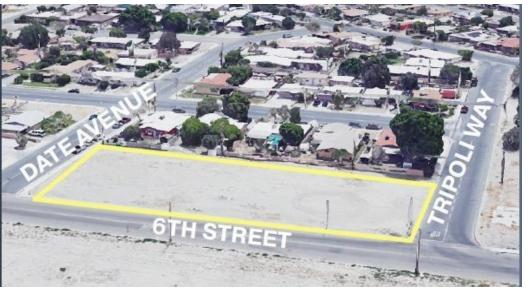

## **PROPERTY DESCRIPTION**

This land for sale is in a high profile location as it is south of the under construction County of Riverside's Social Services building, and on the same street as City Hall and the new city library. Downtown Coachella is in the midst of a transformation, and these parcels are in close proximity to the downtown area and Harrison Street, the two main arteries for the City of Coachella.

## **OFFERING SUMMARY**

| Sale Price: | \$595,000 |
|-------------|-----------|
| Lot Size:   | 37,461 SF |

CalBRE# 02051182 Information has been secured from sources we believe to be reliable, however, WILSON MEADE cannot guarantee its accuracy.