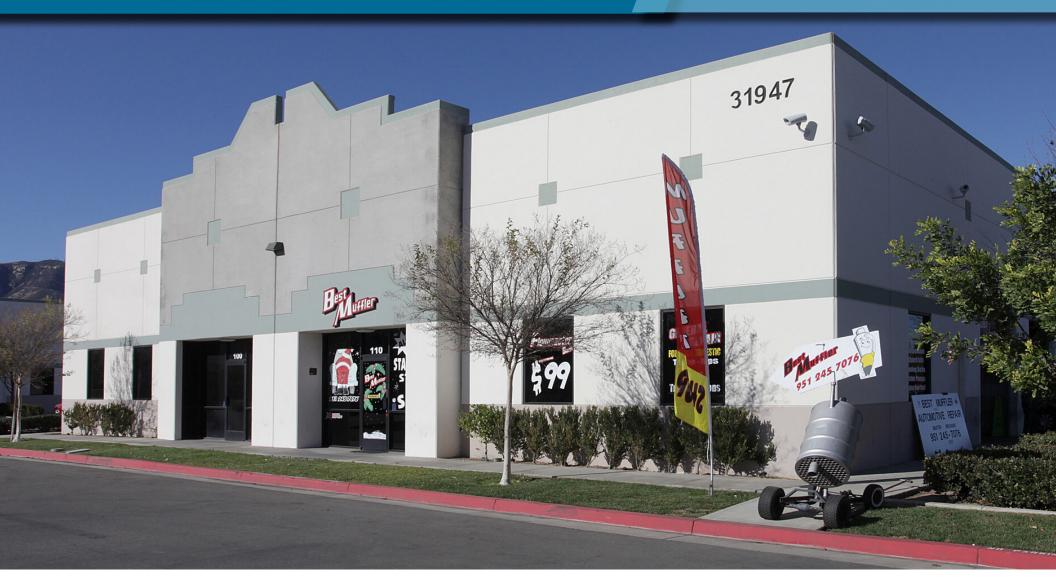

## +/- 1,274 SF INDUSTRIAL SPACE FOR LEASE

FOR MORE INFORMATION, PLEASE CONTACT: CAREY PASTOR Senior Vice President (951) 297-7434 | cpastor@cbcsocalgroup.com CaIDRE License # 01403298

## +/- 1,274 SF INDUSTRIAL SPACE FOR LEASE

## **PROPERTY HIGHLIGHTS**

- 1,274 SF Industrial space available
- Industrial & Auto uses allowed
- 200 Amp, 120/208v, 3 phase power supply per unit
- Specific Plan (SP) Zoning, City of Lake Elsinore
- No NNN or CAM fees
- Landlord pays trash and water