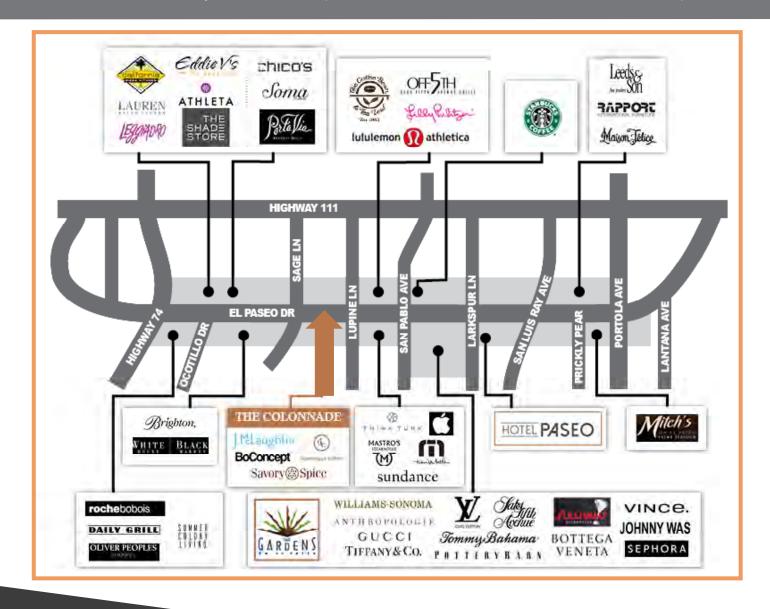

## El Paseo, Palm Desert Features

- El Paseo is the premier shopping district in the Coachella Valley, home to more than 400,000 Full-time residents, 180,000 "snowbirds" and is visited by three million tourists every year.
- More than 300 upscale retailers such as Saks 5th Avenue, Tiffany & Co., Gucci,
  Ralph Lauren, Bottega Veneta, Anthropologie, Lululemon, Louis Vuitton plus many, many more.
- In close proximity to numerous hotels and resorts, including Hotel Paseo, Desert Springs JW Marriott Resort, Hyatt Grand Champions and the Renaissance Esmeralda Resort and Spa.