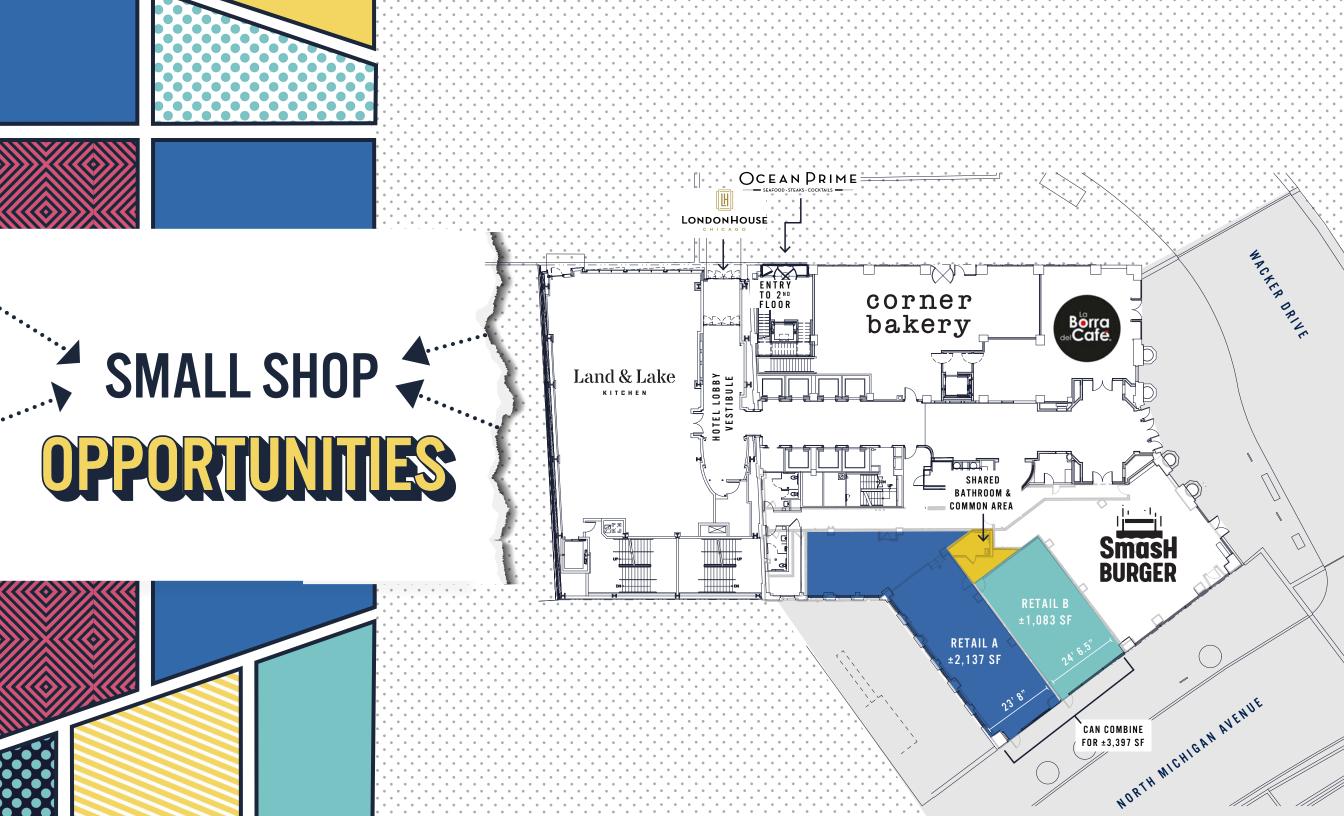

## AT THE **CENTER** OF ALL DOWNTOWN CHICAGO HAS TO OFFER

**360 N Michigan Ave** offers an exceptional opportunity for businesses seeking a prime location in downtown Chicago. Nestled at the base of the renowned, 452-room London House hotel, these small shop spaces provide an intimate and inviting setting for retailers. The property's unparalleled location is a major draw, situated between the prestigious Magnificent Mile and the iconic Millennium Park, attracting a constant flow of both local residents and tourists. Additionally, the proximity to State Street, a popular shopping corridor, further enhances the potential for exposure and customer engagement. With its prime location and prestigious surroundings, 360 N Michigan Ave promises to be a strategic move for any business looking to thrive in the heart of downtown Chicago.