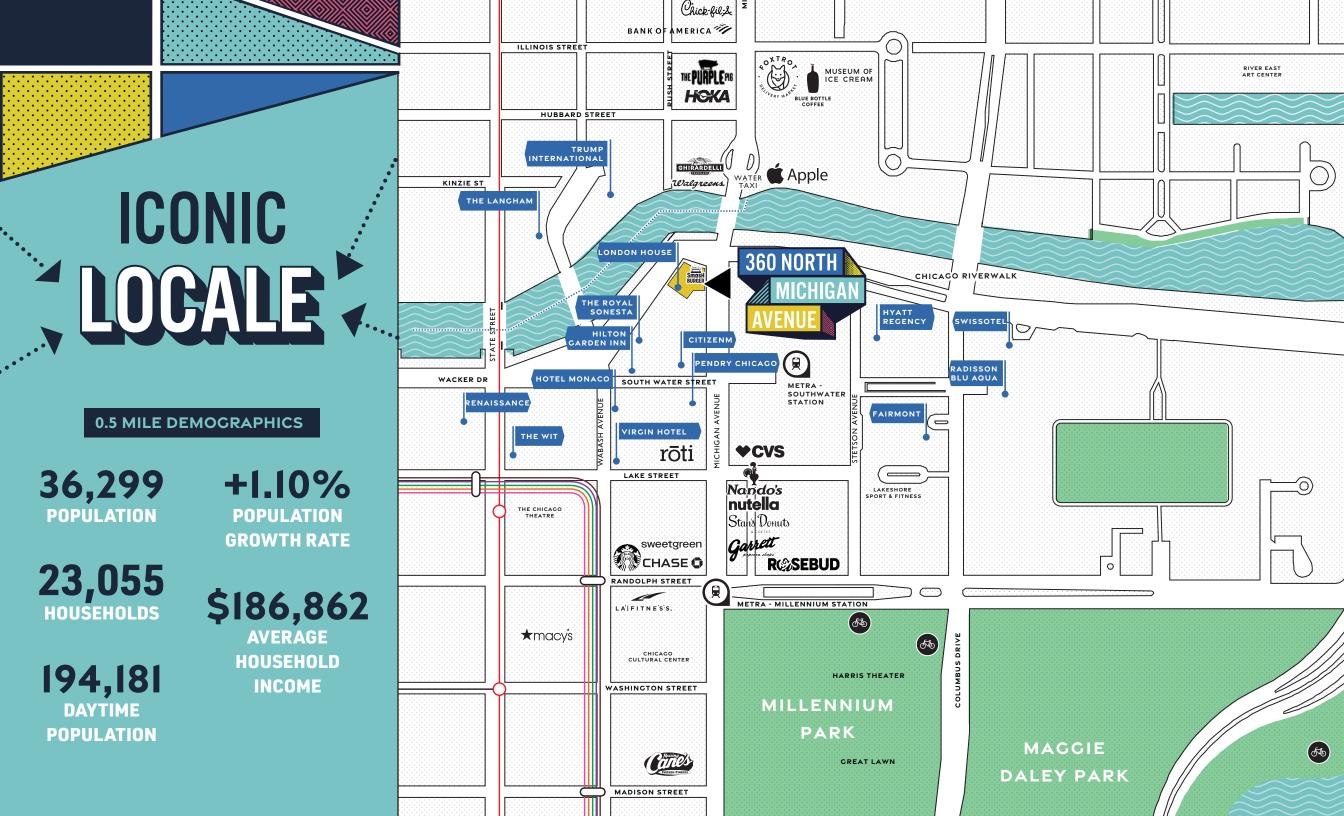

## AT THE **CENTER** OF ALL DOWNTOWN CHICAGO HAS TO OFFER

**360 N Michigan Ave** offers an exceptional opportunity for businesses seeking a prime location in downtown Chicago. Nestled at the base of the renowned, 452-room London House hotel, these small shop spaces provide an intimate and inviting setting for retailers. The property's unparalleled location is a major draw, situated between the prestigious Magnificent Mile and the iconic Millennium Park, attracting a constant flow of both local residents and tourists. Additionally, the proximity to State Street, a popular shopping corridor, further enhances the potential for exposure and customer engagement. With its prime location and prestigious surroundings, 360 N Michigan Ave promises to be a strategic move for any business looking to thrive in the heart of downtown Chicago.

**25M** Visitors Annually to Millennium Park **79K+** Residents in the Loop + River North

**15** Hotels in the Immediate Vicinity

**10+** Major Annual Events within Walking Distance\*

\*Including NASCAR Chicago, Lollapalooza, St Patrick's Day Parade, Taste of Chicago, Chicago Air & Water Show, and more.