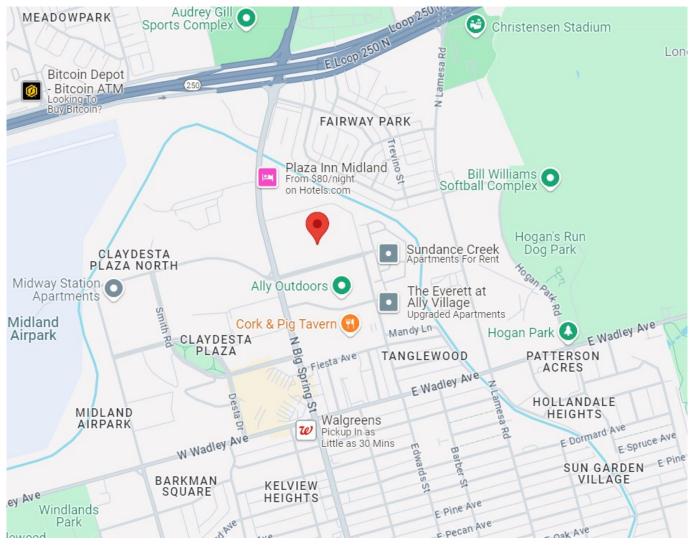

IGLARRealty.com | HeatherPrichard.com Kit Prichard, Sales Agent | (432) 889-3856 | KitPrichard@ZIGLARRealty.com | ZIGLARCommercial.com

## **SUMMARY**





This 3.8-acre city lot has the exciting potential to expand to approximately 8 acres! It's conveniently located near Loop 250, just off N. Big Spring St., and only minutes away from downtown Midland. Nestled in the vibrant Alley Village area, you'll find a variety of upscale restaurants, shops, coffee houses, and entertainment options nearby. Its close proximity to Clay Desta Plaza and several apartment complexes makes it an ideal spot for commercial development. This corner lot is zoned PD, offering great opportunities for future projects, with all city utilities readily accessible.



# **SLIDESHOW**







### **DIRECTIONAL MAP**







# **AERIAL MAP**







#### "MY BUSINESS IS YOUR BUSINESS"



#### ZIGLARCOMMERCIAL.com | HEATHERPRICHARD.com





## **CONFIDENTIALITY & DISCLAIMER**

All materials and information received or derived from ZIGLAR Real Estate Services, L.L.C., its directors, officers, agents, advisors, affiliates and/or any third-party sources are provided without representation or warranty as to completeness, veracity, or accuracy, condition of the property, compliance or lack of compliance with applicable governmental requirements, developability or suitability, financial performance of the property, projected financial performance of the property for any party's intended use or any and all other matters. Neither ZIGLAR Real Estate Services

, L.L.C., its directors, officers, agents, advisors, or af