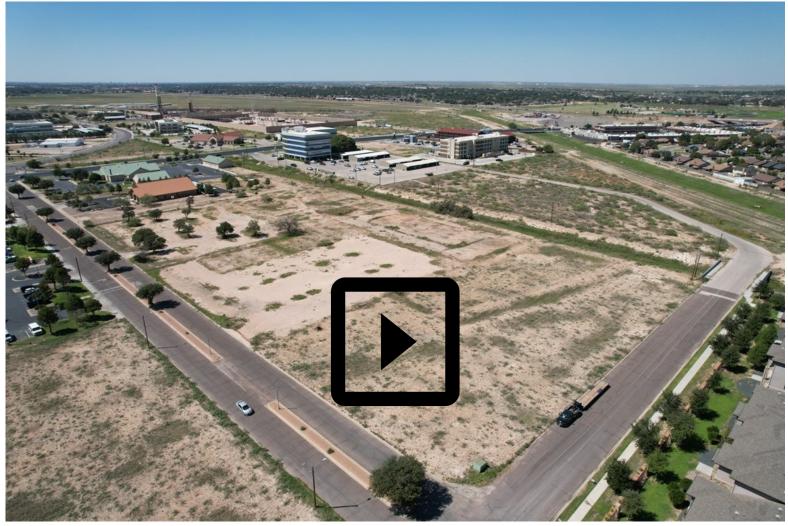

er | (432) 978-6973 | Heather@ZIGLARRealty.com | HeatherPrichard.com Kit Prichard, Sales Agent | (432) 889-3856 | KitPrichard@ZIGLARRealty.com | ZIGLARCommercial.com

## **SUMMARY**





This 3.8-acre city lot has the exciting potential to expand to approximately 8 acres! It's conveniently located near Loop 250, just off N. Big Spring St., and only minutes away from downtown Midland. Nestled in the vibrant Alley Village area, you'll find a variety of upscale restaurants, shops, coffee houses, and entertainment options nearby. Its close proximity to Clay Desta Plaza and several apartment complexes makes it an ideal spot for commercial development. This corner lot is zoned PD, offering great opportunities for future projects, with all city utilities readily accessible.



# **SLIDESHOW**







### **DIRECTIONAL MAP**







# **AERIAL MAP**







#### "MY BUSINESS IS YOUR BUSINESS"



#### ZIGLARCOMMERCIAL.com | HEATHERPRICHARD.com





## **CONFIDENTIALITY & DISCLAIMER**

All materials and information received or derived from ZIGLAR Real Estate Services, L.L.C., its directors, officers, agents, advisors, affiliates and/or any third-party sources are provided without representation or warranty as to completeness, veracity, or accuracy, condition of the property, compliance or lack of compliance with applicable governmental requirements, developability or suitability, financial performance of the property, projected financial performance of the property for any party's intended use or any and all other matters. Neither ZIGLAR Real Estate Services

, L.L.C., its directors, of