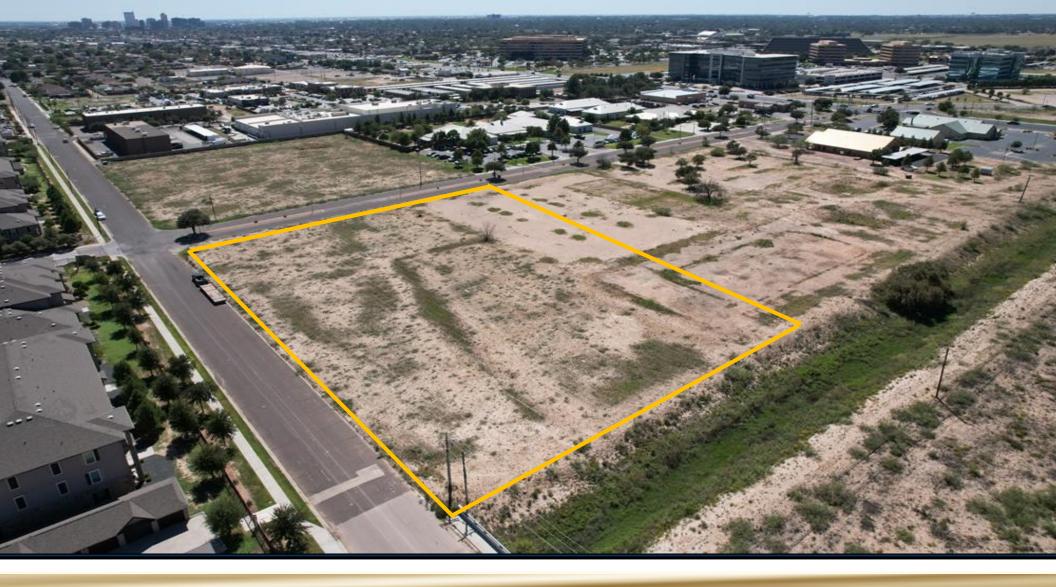

## **SUMMARY**

This 3.8-acre city lot has the exciting potential to expand to approximately 8 acres! It's conveniently located near Loop 250, just off N. Big Spring St., and only minutes away from downtown Midland. Nestled in the vibrant Alley Village area, you'll find a variety of upscale restaurants, shops, coffee houses, and entertainment options nearby. Its close proximity to Clay Desta Plaza and several apartment complexes makes it an ideal spot for commercial development. This corner lot is zoned PD, offering great opportunities for future projects, with all city utilities readily accessible.

# **AERIAL MAP**