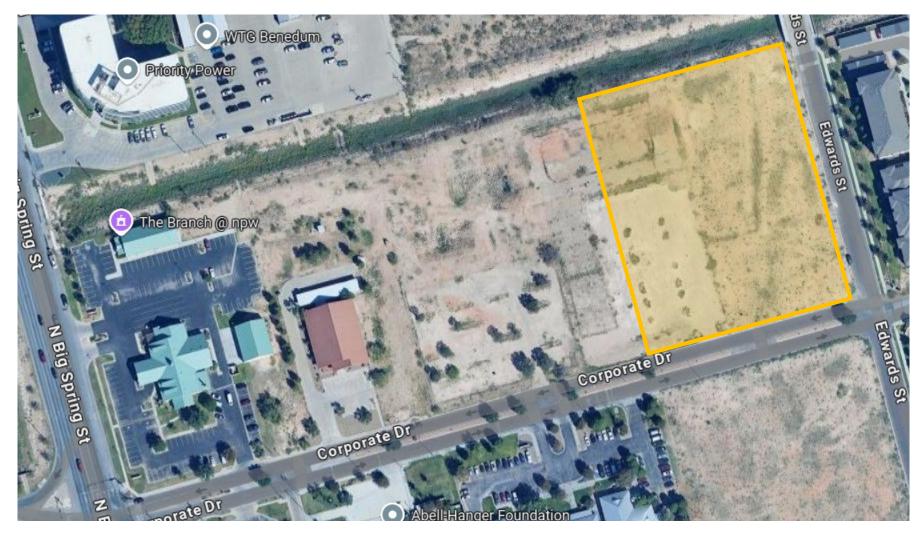

## **SUMMARY**

This 3.8-acre city lot has the exciting potential to expand to approximately 8 acres! It's conveniently located near Loop 250, just off N. Big Spring St., and only minutes away from downtown Midland. Nestled in the vibrant Alley Village area, you'll find a variety of upscale restaurants, shops, coffee houses, and entertainment options nearby. Its close proximity to Clay Desta Plaza and several apartment complexes makes it an ideal spot for commercial development. This corner lot is zoned PD, offering great opportunities for future projects, with all city utilities readily accessible.

# **AERIAL MAP**