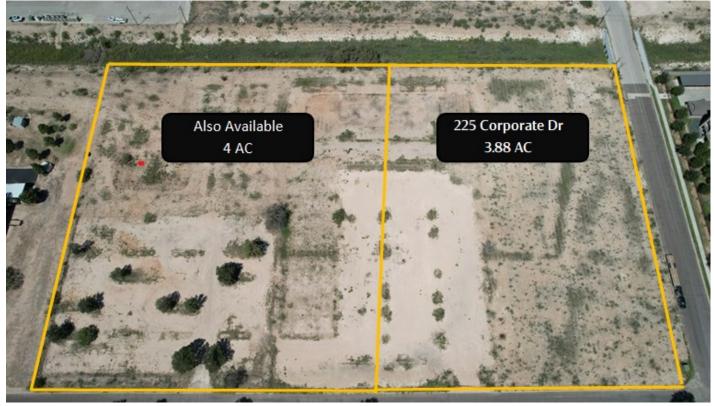

## **SUMMARY**

This 3.8-acre city lot has the exciting potential to expand to approximately 8 acres! It's conveniently located near Loop 250, just off N. Big Spring St., and only minutes away from downtown Midland. Nestled in the vibrant Alley Village area, you'll find a variety of upscale restaurants, shops, coffee houses, and entertainment options nearby. Its close proximity to Clay Desta Plaza and several apartment complexes makes it an ideal spot for commercial development. This corner lot is zoned PD, offering great opportunities for future projects, with all city utilities readily accessible.

# **SLIDESHOW**