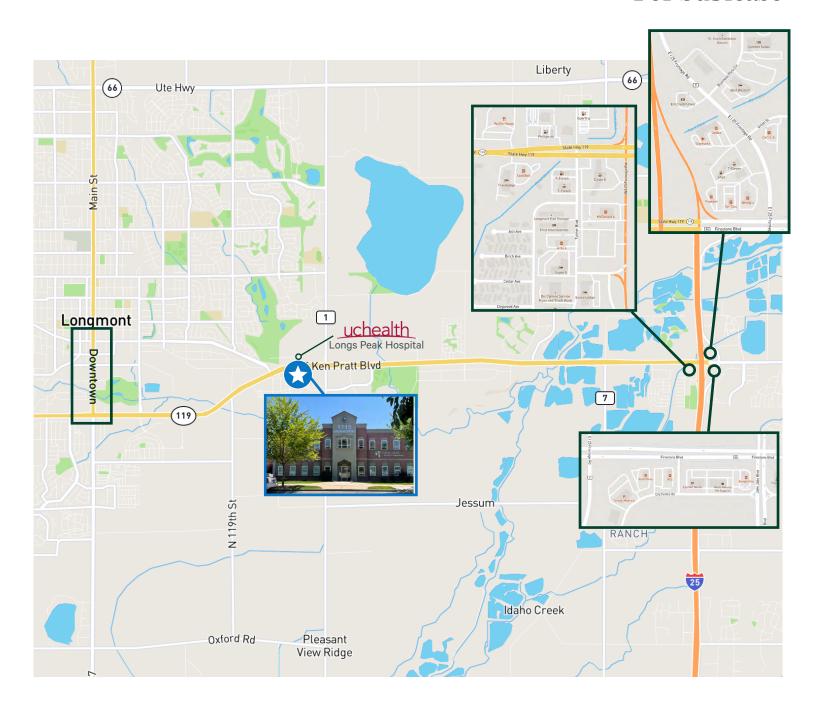

### Across from UCHealth Longs Peak Hospital

Built in 2000 is this beautiful 50,000 SF building. CBRE is pleased to offer Suite 120, a 2,178 SF lab space for sublease. The sublease is available through 3/31/2027.

It is situated just 2.5 miles from all of the retail, office, and restaurant space that downtown Longmont has to offer. It is also just 4 miles from the I-25 and Ken Pratt Blvd (Hwy 119) interchange.

Some great neighbors in the building include DaVita Kidney Care, Sun Flower Spa, Aspen Gold Development, Polish, and more!