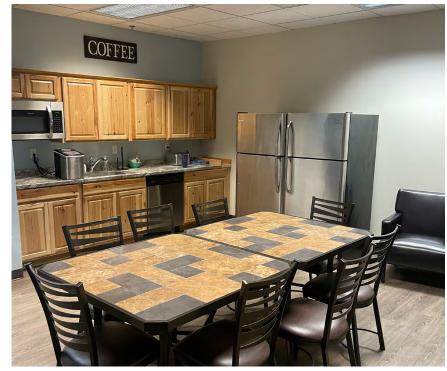

### Across from UCHealth Longs Peak Hospital

Built in 2000 is this beautiful 50,000 SF building. CBRE is pleased to offer Suite 120, a 2,178 SF lab space for sublease. The sublease is available through 3/31/2027.

2,178
Square Feet

\$13

**PSF NNN Base Rent** 

\$12.22

**PSF Estimated NNN's** 