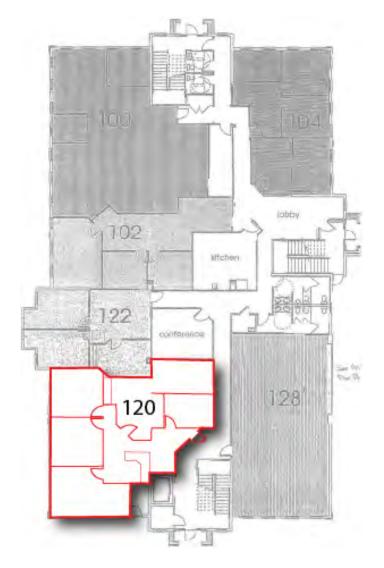

### Across from UCHealth Longs Peak Hospital

Built in 2000 is this beautiful 50,000 SF building. CBRE is pleased to offer Suite 120, a 2,178 SF lab space for sublease. The sublease is available through 3/31/2027.

2,178
Square Feet

\$13

**PSF NNN Base Rent** 

\$12.22

**PSF Estimated NNN's** 