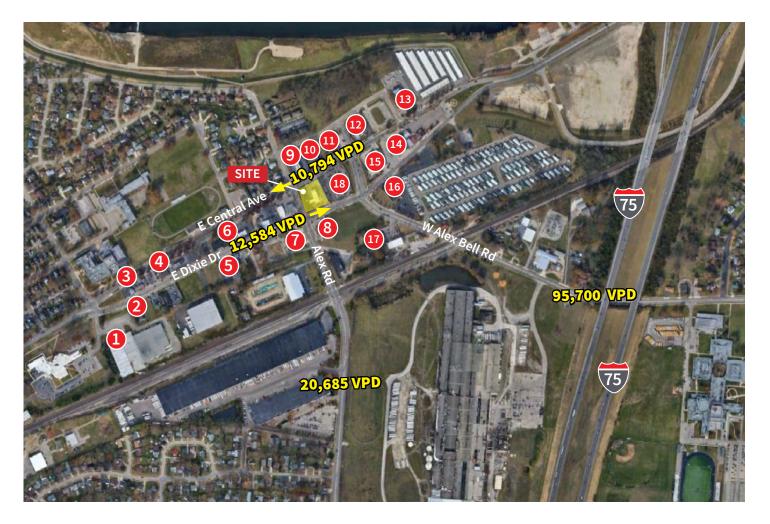

#### Trade Area Overview

#### **LEGEND**

- West Carrollton Public Works
- 2 A Muse Sings
- 3 Sportscar Group Inc.
- 4 Holly's Home Cooking
- 6 Harley's Tavern
- 6 Kentucky Fried Chicken
- Wing Zone
- 8 Shell
- Wendy's

- Speedway
- Taco Bell
- US Post Office
- Apex Midwest Sales
- El Meson
- Sonic Drive-In
- ele Cake Co.
- 💶 Dollar General
- McDonald's

- For sale or lease
- Traffic counts:
  20,685 S Alex Rd
  23,378 Central Ave & E Dixie Dr
- 4,334 SF available retail space
- Over 600 FT of frontage
- Drive-thru included
- Freestanding building on 1 AC
- Adjacent to McDonald's