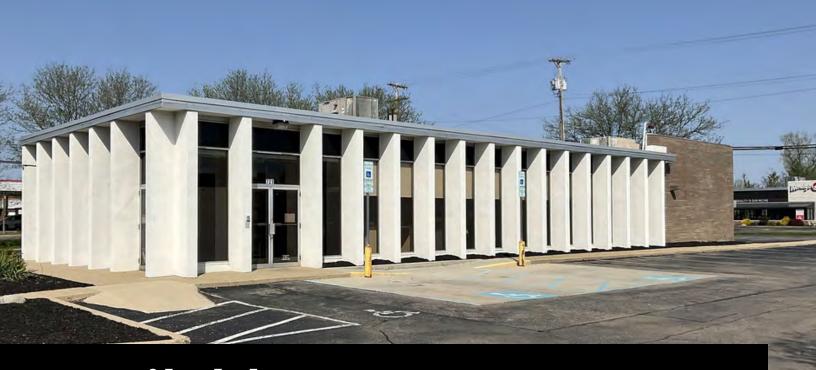

# Available

721 E Dixie Drive, West Carrollton, OH 45449

Located in a busy trade area, this free standing building is conveniently located near several eateries and retail shopping. Plenty of parking with 35 lot spaces.

- For sale or lease
- Traffic counts:
  20,685 S Alex Rd
  23,378 Central Ave & E Dixie Dr
- 4,334 SF available retail space
- Over 600 FT of frontage
- Drive-thru included
- Freestanding building on 1 AC
- Adjacent to McDonald's

## 721 E Dixie Drive