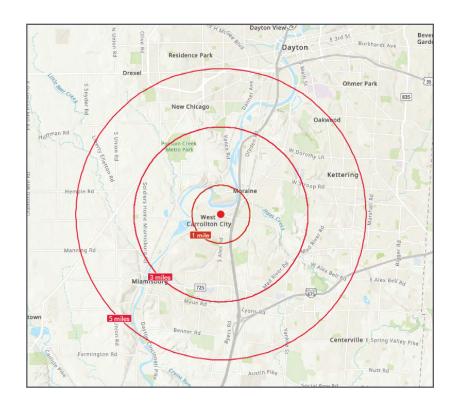

### Retail Demographics

## **Traffic Count Cars Per Day**

| 20,685 | Alex Rd                   |
|--------|---------------------------|
| 23,378 | Central Ave & E. Dixie Dr |
| 95,700 | I-75                      |

|                      | Total<br>Population | Total<br>Households | Median<br>Age | Average HH<br>Income | Total Daytime<br>Employees |
|----------------------|---------------------|---------------------|---------------|----------------------|----------------------------|
| 1 mile radius        | 6,493               | 2,942               | 41.8          | \$64,931             | 5,578                      |
| 3 mile radius        | 40,112              | 17,570              | 39.9          | \$84,592             | 42,584                     |
| <b>5 mile</b> radius | 76,999              | 33,642              | 40.4          | \$98,181             | 92,713                     |