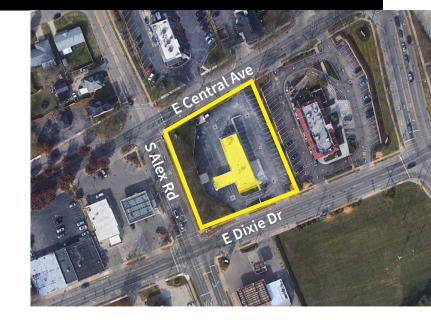

# Available

721 E Dixie Drive, West Carrollton, OH 45449

Located in a busy trade area, this free standing building is conveniently located near several eateries and retail shopping. Plenty of parking with 35 lot spaces.

- For sale or lease
- Traffic counts:
  20,685 S Alex Rd
  23,378 Central Ave & E Dixie Dr
- 4,334 SF available retail space
- Over 600 FT of frontage
- Drive-thru included
- Freestanding building on 1 AC
- Adjacent to McDonald's



#### **Contact**

Giorgio A. Karras Vice President +1 513 719 3720 giorgio.karras@jll.com



## 721 E Dixie Drive

#### Trade Area Overview



#### **LEGEND**

- West Carrollton Public Works
- 2 A Muse Sings
- 3 Sportscar Group Inc.
- 4 Holly's Home Cooking
- 6 Harley's Tavern
- 6 Kentucky Fried Chicken
- Wing Zone
- 8 Shell
- Wendy's

- Speedway
- Taco Bell
- US Post Office
- Apex Midwest Sales
- El Meson
- Sonic Drive-In
- ele Cake Co.
- 💶 Dollar General
- McDonald's

#### DISCLAIMER

# 721 E Dixie Drive

### Retail Demographics



## **Traffic Count Cars Per Day**

| 20,685 | Alex Rd                   |
|--------|---------------------------|
| 23,378 | Central Ave & E. Dixie Dr |
| 95,700 | I-75                      |

|                      | Total<br>Population | Total<br>Households