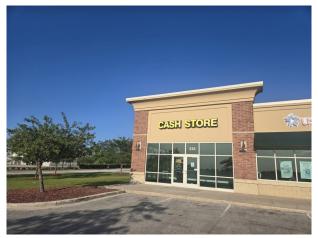

ING CENTER 530 WALTON DR, PLYMOUTH, WI

Great Corner Suite in Well Established Shopping Center on Plymouth's North Side 1,500 sq ft of store front/office space

This suite is located at the entrance to the shopping center with two walls of windows.

EXCELLENT VISIBILTY!

Ample lot parking, high traffic area in a professionally managed property.

#### **HIGHLIGHTS**

High Visibility Ample Parking

Near major Retailers

**FOR INFORMATION CONTACT:** 

PAUL GOTTSACKER 920-254-6944 | PAUL@GOTTSACKERCOMMERCIAL.COM 909 N. 8TH STREET SUITE 110 SHEBOYGAN, WI 53081



# GOTTSACKER

#### **PROPERTY SUMMARY**

Total Building Size: +/- 24,250 sq ft

Available Sq Ft: +/- 1,500 sq ft

Lease: \$19.50/sq ft NNN

Tax/Operating: \$4.00

Bathrooms: 1 Private

Parking: Ample Off Street

Tenant Utilities: All









# GOTTSACKER

### **PROPERTY PHOTOS**