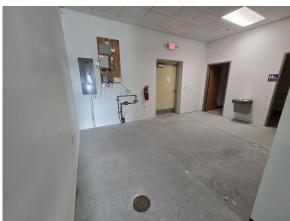

Suite in Well Established Shopping Center on Plymouth's North Side 1,500 sq ft of store front/office space

This suite is located at the entrance to the shopping center with two walls of windows.

EXCELLENT VISIBILTY!

Ample lot parking, high traffic area in a professionally managed property.

#### **HIGHLIGHTS**

High Visibility Ample Parking

Near major Retailers

**FOR INFORMATION CONTACT:** 

PAUL GOTTSACKER 920-254-6944 | PAUL@GOTTSACKERCOMMERCIAL.COM 909 N. 8TH STREET SUITE 110 SHEBOYGAN, WI 53081



# GOTTSACKER

#### **PROPERTY SUMMARY**

Total Building Size: +/- 24,250 sq ft

Available Sq Ft: +/- 1,500 sq ft

Lease: \$19.50/sq ft NNN

Tax/Operating: \$4.00

Bathrooms: 1 Private

Parking: Ample Off Street

Tenant Utilities: All









# GOTTSACKER

### **PROPERTY PHOTOS**