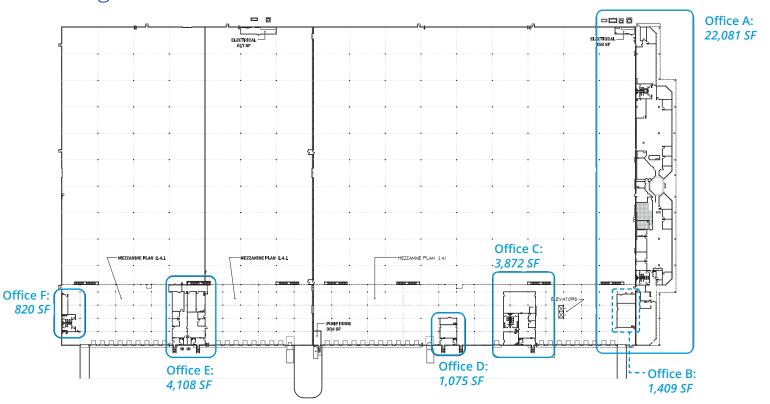

olliers. Information herein has been obtained from sources deemed reliable, however its accuracy cannot be guaranteed. The user is required to conduct their own due diligence and verification.

# Property Profile

## **Building Specifications**

- 442,184 SF available for lease (starting 12/1/2024)
- 26,020 SF total office area; 79,909 SF mezzanine area
- 30' clear height
- 38 9'x10' dock doors
- 2 14'x14' ramped drive-in doors
- 2 14'x14' grade level drive-in doors
- ESFR sprinkler system
- 100% HVAC
- 40' x 54' column spacing
- TPO roof
- 120' truck court
- 343 total car parking spaces
- Building power (all are 480 volt, 3 phase):

Southeast Electrical Room

Middle East Electrical Room

- (2) 2000 amp switches

• (1) 1200 amp switches

• (1) 4000 amp switch

# 4638

# **Building Plan**



2.1.1 PROPERTY BUILDING PLAN

# Office Plans

### Office Areas A-B





### Mezzanine Area



# Location







# Contact



**Tim Mashburn**Principal
Memphis, TN
+1 901 312 5771
tim.mashburn@colliers.com



Brad Kornegay CEO, President & Principal Memphis, TN +1 901 312 5751 brad.kornegay@colliers.com

# Our mission

Maximize the potential of property and real assets to accelerate the success of our clients, our investors and our people.



6363 Poplar Avenue, Suite 400 Memphis, TN 38119 P: +1 901 375 4800 F: +1 901 312 5750 This document has been prepared by Colliers International for advertising and general information only. Colliers International makes no guarantees, representations or warranties of any kind, expressed or implied, regarding the information including, but not limited