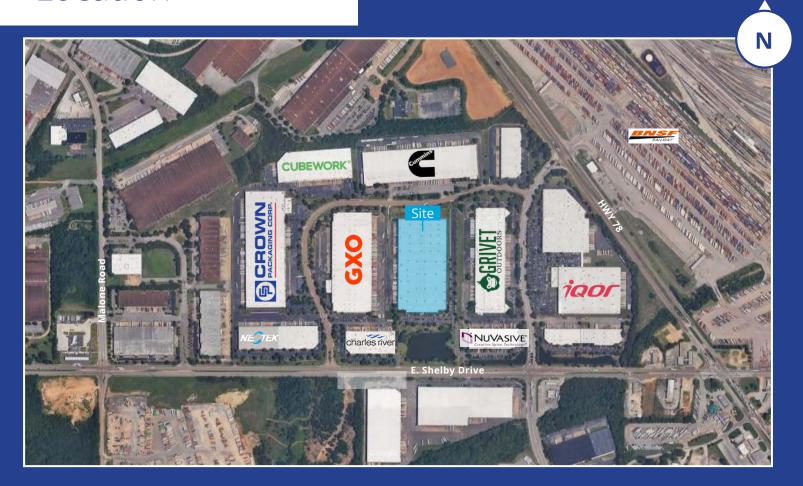

# Location

# Southpark Distribution Center Bldg N | 4650 E. Shelby Drive Memphis, TN 38118

Located in the Southeast submarket, Southpark Distribution Center is within minutes from the BNSF Railyard and Memphis International Airport and is convenient for the Memphis and Mississippi workforce.