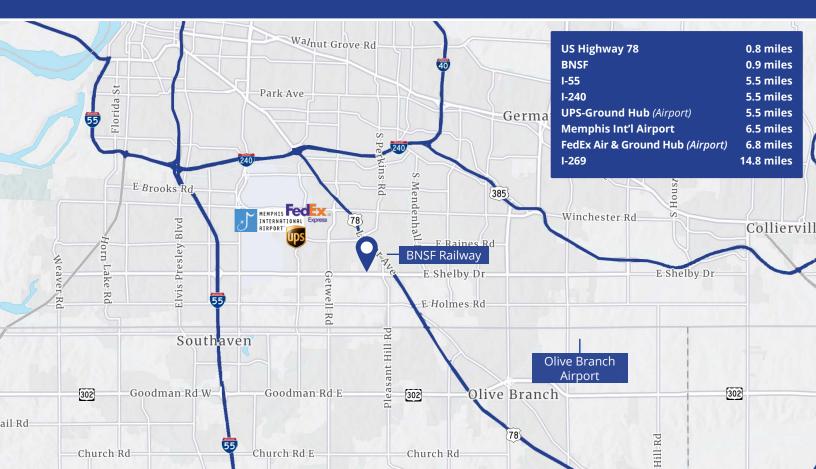

# Southpark Distribution Center Bldg N | 4650 E. Shelby Drive Memphis, TN 38118

Located in the Southeast submarket, Southpark Distribution Center is within minutes from the BNSF Railyard and Memphis International Airport and is convenient for the Memphis and Mississippi workforce.

442,184 SF of industrial space (available 12/1/24)

26,020 SF office area; 79,909 SF mezzanine area

38 dock doors, 2 ramped drive-in doors, & 2 grade level doors

Within minutes from Memphis Int'l Airport and BNSF Intermodal Contact us: