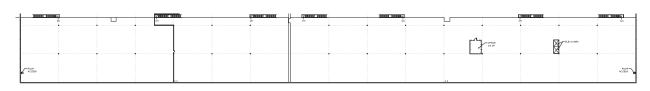

# **Building Plan**

2.1.1 PROPERTY BUILDING PLAN

## **Building Specifications**

- 442,184 SF available for lease (starting 12/1/2024)
- 26,020 SF total office area; 79,909 SF mezzanine area
- 30' clear height
- 38 9'x10' dock doors
- 2 14'x14' ramped drive-in doors
- 2 14'x14' grade level drive-in doors
- ESFR sprinkler system
- 100% HVAC
- 40' x 54' column spacing
- TPO roof
- 120' truck court
- 343 total car parking spaces
- Building power (all are 480 volt, 3 phase):