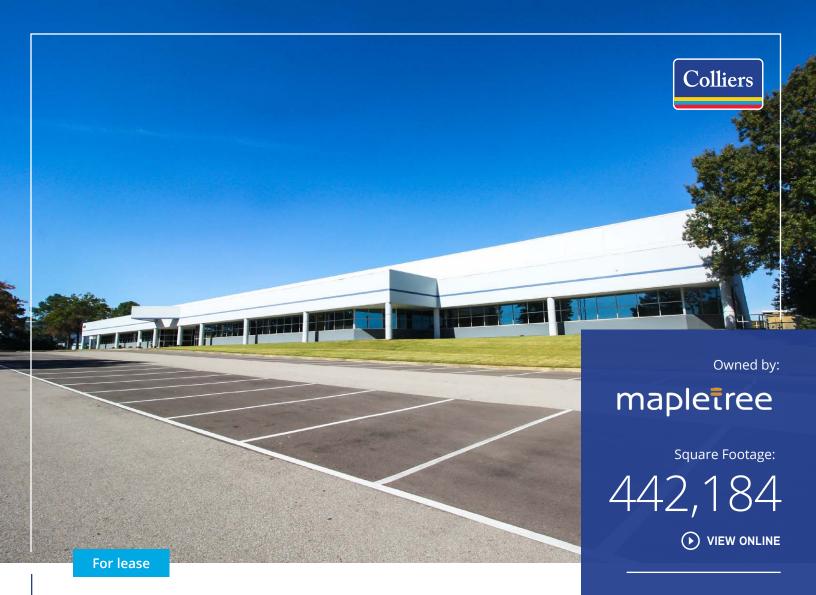

# Southpark Distribution Center Bldg N | 4650 E. Shelby Drive Memphis, TN 38118

Located in the Southeast submarket, Southpark Distribution Center is within minutes from the BNSF Railyard and Memphis International Airport and is convenient for the Memphis and Mississippi workforce.

442,184 SF of industrial space (available 12/1/24)

26,020 SF office area; 79,909 SF mezzanine area

38 dock doors, 2 ramped drive-in doors, & 2 grade level doors

Within minutes from Memphis Int'l Airport and BNSF Intermodal Contact us:

## **Building Specifications**

- 442,184 SF available for lease (starting 12/1/2024)
- 26,020 SF total office area; 79,909 SF mezzanine area
- 30' clear height
- 38 9'x10' dock doors
- 2 14'x14' ramped drive-in doors
- 2 14'x14' grade level drive-in doors
- ESFR sprinkler system
- 100% HVAC
- 40' x 54' column spacing
- TPO roof
- 120' truck court
- 343 total car parking spaces
- Building power (all are 480 volt, 3 phase):