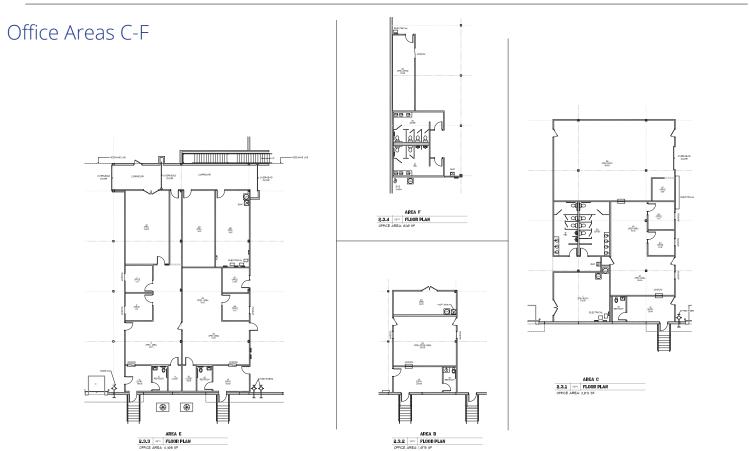

le, however its accuracy cannot be guaranteed. The user is required to conduct their own due diligence and verification.

# Property Profile

## **Building Specifications**

- 442,184 SF available for lease (starting 12/1/2024)
- 26,020 SF total office area; 79,909 SF mezzanine area
- 30' clear height
- 38 9'x10' dock doors
- 2 14'x14' ramped drive-in doors
- 2 14'x14' grade level drive-in doors
- ESFR sprinkler system
- 100% HVAC
- 40' x 54' column spacing
- TPO roof
- 120' truck court
- 343 total car parking spaces
- Building power (all are 480 volt, 3 phase):

Southeast Electrical Room

Middle East Electrical Room

- (2) 2000 amp switches

• (1) 1200 amp switches

• (1) 4000 amp switch

# 4638

# **Building Plan**



2.1.1 PROPERTY BUILDING PLAN

# Office Plans

### Office Areas A-B





### Mezzanine Area



# Location







# Contact



**Tim Mashburn**Principal
Memphis, TN
+1 901 312 5771
tim.mashburn@colliers.com



Brad Kornegay CEO, President & Principal Memphis, TN +1 901 312 5751 brad.kornegay@colliers.com

# Our mission

Maximize the potential of property and real assets to accelerate the success of our clients, our investors and our people.



6363 Poplar Avenue, Suite 400 Memphis, TN 38119 P: +1 901 375 4800 F: +1 901 312 5750 This document has been prepared by Colliers International for advertising and general information only. Colliers International makes no guarantees, representations or warranties of any kind, expressed or implied, regarding the information including, but not limited to, warranties of content, accuracy and reliability. Any interested part