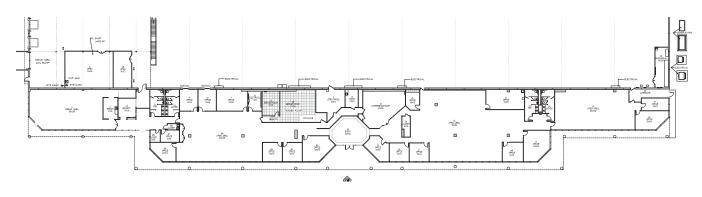

able, however its accuracy cannot be guaranteed. The user is required to conduct their own due diligence and verification.

# Property Profile

## **Building Specifications**

- 442,184 SF available for lease (starting 12/1/2024)
- 26,020 SF total office area; 79,909 SF mezzanine area
- 30' clear height
- 38 9'x10' dock doors
- 2 14'x14' ramped drive-in doors
- 2 14'x14' grade level drive-in doors
- ESFR sprinkler system
- 100% HVAC
- 40' x 54' column spacing
- TPO roof
- 120' truck court
- 343 total car parking spaces
- Building power (all are 480 volt, 3 phase):

Southeast Electrical Room

Middle East Electrical Room

- (2) 2000 amp switches

• (1) 1200 amp switches

• (1) 4000 amp switch

# 4638

# **Building Plan**



2.1.1 PROPERTY BUILDING PLAN

# Office Plans

### Office Areas A-B





### Mezzanine Area



# Location







# Contact



**Tim Mashburn**Principal
Memphis, TN
+1 901 312 5771
tim.mashburn@colliers.com



Brad Kornegay CEO, President & Principal Memphis, TN +1 901 312 5751 brad.kornegay@colliers.com

# Our mission

Maximize the potential of property and real assets to accelerate the success of our clients, our investors and our people.



6363 Poplar Avenue, Suite 400 Memphis, TN 38119 P: +1 901 375 4800 F: +1 901 312 5750 This document has been prepared by Colliers International for advertising and general information only. Colliers International makes no guarantees, representations or warranties of any kind, expressed or implied, regarding the information including, but not limited to, warranties of content, accuracy and reliability. Any interested pa