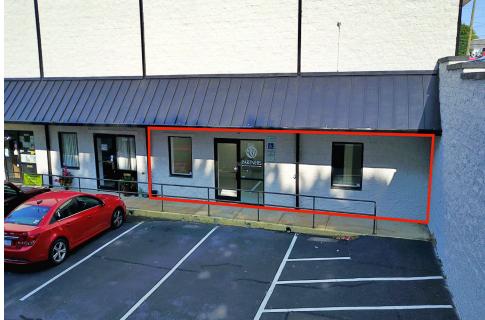

ES**

- 1,250 square feet of office/medical space
- Located at the entrance to downtown Morganton
- Situated in the lower level of a newly renovated building
- Previously used as an urgent care facility

- Includes multiple offices/exam rooms
- Ample parking for clients and employees
- Full access to MoCo Coworking amenities upstairs
- Ideal for medical providers or office use

#### **DEMOGRAPHICS (2024)**

|                | 3 miles  | 5 miles  | 7 miles  |
|----------------|----------|----------|----------|
| Population     | 19,558   | 35,365   | 51,677   |
| Daytime Pop.   | 14,515   | 18,478   | 21,749   |
| Avg. HH Income | \$80,717 | \$84,404 | \$85,726 |

#### **TRAFFIC COUNTS**

| S Sterling Street | 7,226 VPD |
|-------------------|-----------|
| U.S. Hwy 70       | 9,012 VPC |





# 200 S College Street - Morganton, NC Aerial



## 200 S College Street - Morganton, NC

Floor Plan



## 200 S College Street - Morganton, NC

Interior Photos