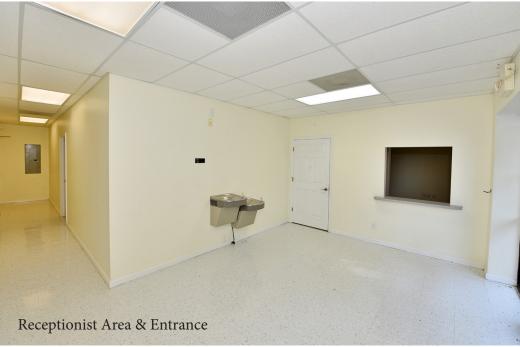

## 200 S College Street - Morganton, NC

Interior Photos

### **Property Overview**

Approximately 1,250 Sq Ft Office/Medical Space For Lease at the Entrance to Downtown Morganton. Located on the lower level of a beautifully renovated building that houses MoCo Coworking, this 1,250 square foot space offers an excellent opportunity for medical or office use. Previously used as an urgent care facility, the space features multiple offices/exam rooms and a welcoming reception area. With ample parking available, clients and employees will enjoy easy access. Tenant will also have full access to all the amenities of the vibrant coworking space upstairs, fostering a collaborative and modern work environment.

- Includes multiple offices/exam rooms
- Ample parking for clients and employees
- Full access to MoCo Coworking amenities upstairs
- Ideal for medical providers or office use