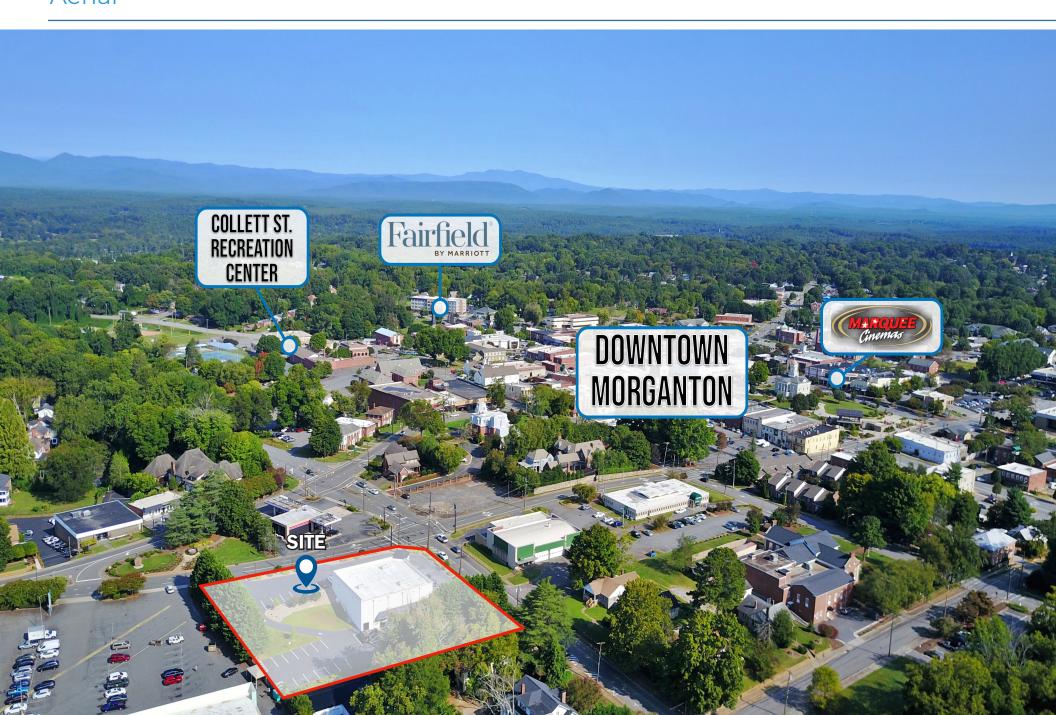

Located at the entrance to downtown Morganton
- Situated in the lower level of a newly renovated building
- Previously used as an urgent care facility

- Includes multiple offices/exam rooms
- Ample parking for clients and employees
- Full access to MoCo Coworking amenities upstairs
- Ideal for medical providers or office use

#### **DEMOGRAPHICS (2024)**

|                | 3 miles  | 5 miles  | 7 miles  |
|----------------|----------|----------|----------|
| Population     | 19,558   | 35,365   | 51,677   |
| Daytime Pop.   | 14,515   | 18,478   | 21,749   |
| Avg. HH Income | \$80,717 | \$84,404 | \$85,726 |

#### **TRAFFIC COUNTS**

| S Sterling Street | 7,226 VPD |
|-------------------|-----------|
| U.S. Hwy 70       | 9,012 VPC |





# 200 S College Street - Morganton, NC Aerial



## 200 S College Street - Morganton, NC

Floor Plan



## 200 S College Street - Morganton, NC

Interior Photos