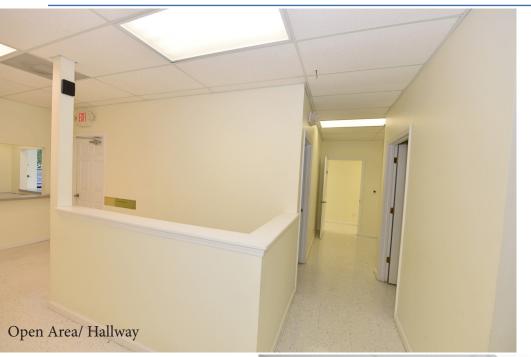

## 200 S College Street - Morganton, NC

Interior Photos

### **Property Overview**

Approximately 1,250 Sq Ft Office/Medical Space For Lease at the Entrance to Downtown Morganton. Located on the lower level of a beautifully renovated building that houses MoCo Coworking, this 1,250 square foot space offers an excellent opportunity for medical or office use. Previously used as an urgent care facility, the space features multiple offices/exam rooms and a welcoming reception area. With ample parking available, clients and employees will enjoy easy access. Tenant will also have full access to all the amenities of the vibrant coworking space upstairs, fostering a collaborative and modern work environment.

- Includes multiple offices/exam rooms
- Ample parking for clients and employees
- Full access to MoCo Coworking amenities upstairs
- Ideal for medical providers or office use