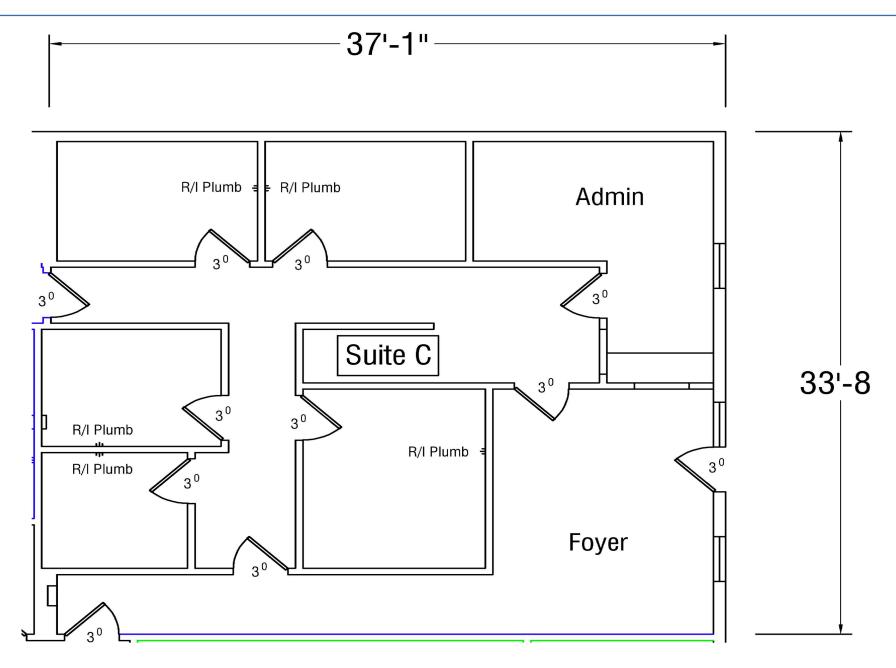

ed in the lower level of a newly renovated building
- Previously used as an urgent care facility

- Includes multiple offices/exam rooms
- Ample parking for clients and employees
- Full access to MoCo Coworking amenities upstairs
- Ideal for medical providers or office use

#### **DEMOGRAPHICS (2024)**

|                | 3 miles  | 5 miles  | 7 miles  |
|----------------|----------|----------|----------|
| Population     | 19,558   | 35,365   | 51,677   |
| Daytime Pop.   | 14,515   | 18,478   | 21,749   |
| Avg. HH Income | \$80,717 | \$84,404 | \$85,726 |

#### **TRAFFIC COUNTS**

| S Sterling Street | 7,226 VPD |
|-------------------|-----------|
| U.S. Hwy 70       | 9,012 VPC |





# 200 S College Street - Morganton, NC Aerial



## 200 S College Street - Morganton, NC

Floor Plan



## 200 S College Street - Morganton, NC

Interior Photos