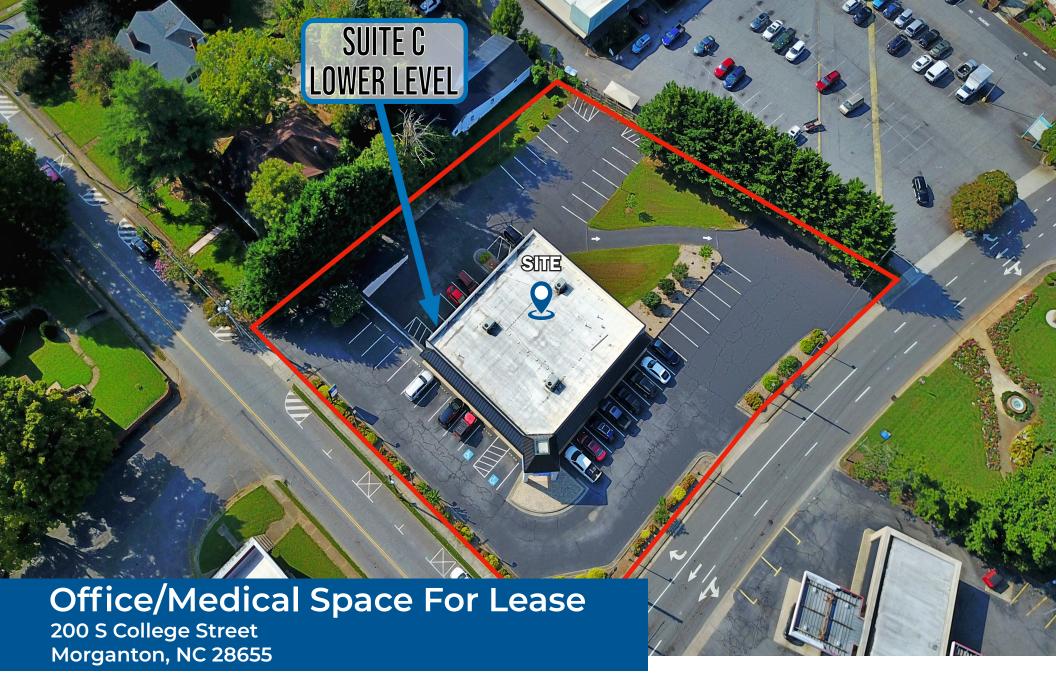

## 200 S College Street

### **Property Overview**

Approximately 1,250 Sq Ft Office/Medical Space For Lease at the Entrance to Downtown Morganton. Located on the lower level of a beautifully renovated building that houses MoCo Coworking, this 1,250 square foot space offers an excellent opportunity for medical or office use. Previously used as an urgent care facility, the space features multiple offices/exam rooms and a welcoming reception area. With ample parking available, clients and employees will enjoy easy access. Tenant will also have full access to all the amenities of the vibrant coworking space upstairs, fostering a collaborative and modern work environment.

# 200 S College Street - Morganton, NC Aerial