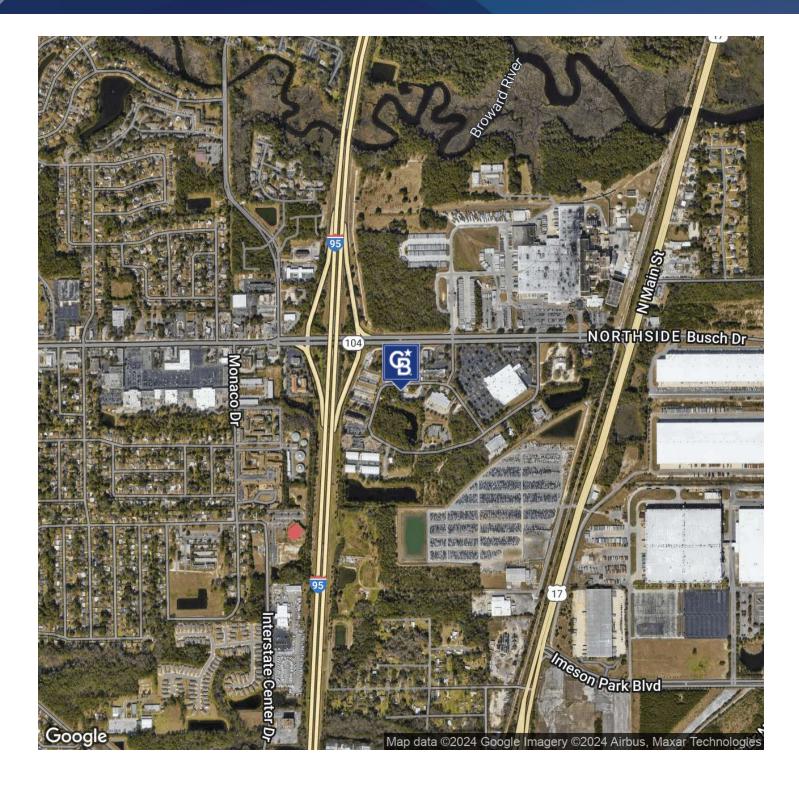

#### **PROPERTY HIGHLIGHTS**

- Development in the Park includes Sam's Club, U.S. Post Office, Medical and Professional Offices. Anheuser-Busch Major Employer Nearby.
- Very Stable Occupancy History: Lots of Retail, Industrial and Other Commercial Properties Located Nearby!
- New Industrial, Retail, Residential Developments Nearby Provides Continued Growth!