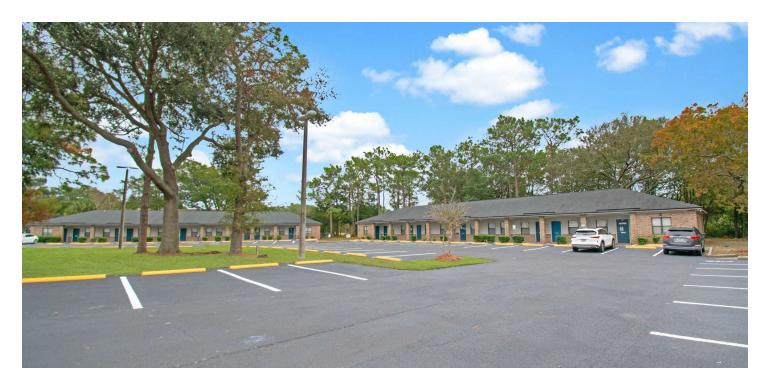

#### PROPERTY DESCRIPTION

Private and spacious office suite available for immediate occupancy. This office space is perfect for a wide range of professional office uses and offers a comfortable and productive working environment.

## 550 BALMORAL CIRCLE N

Jacksonville, FL 32218

#### **PROPERTY HIGHLIGHTS**

- Development in the Park includes Sam's Club, U.S. Post Office, Medical and Professional Offices. Anheuser-Busch Major Employer Nearby.
- Very Stable Occupancy History: Lots of Retail, Industrial and Other Commercial Properties Located Nearby!
- New Industrial, Retail, Residential Developments Nearby Provides Continued Growth!