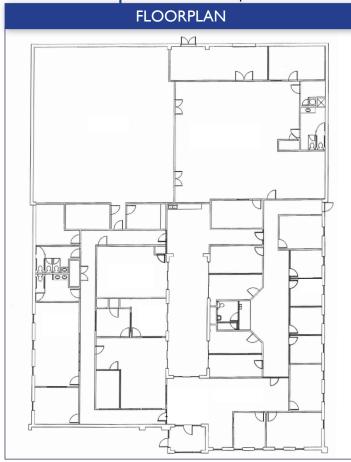

## 7670 Northpoint Court

Winston-Salem, NG 27106

- 13,695± SF available
- 45± parking spaces
- Located near retail, restaurants,
  & residential areas
- Beautiful interior with abundant outside light
- I dock door
- · Fenced lot in the rear