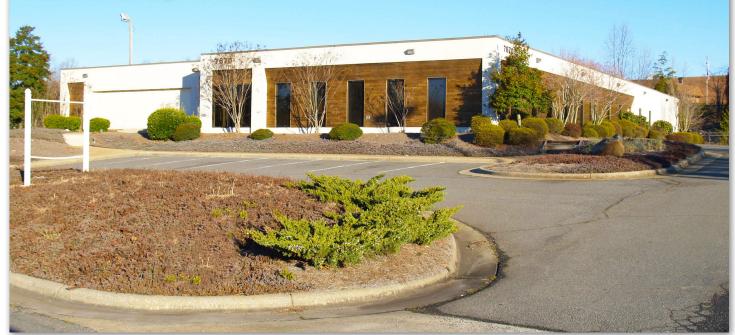

## 7670 Northpoint Court

Winston-Salem, NG 27106

- 13,695± SF available
- 45± parking spaces
- Located near retail, restaurants,
  & residential areas
- Beautiful interior with abundant outside light
- I dock door
- · Fenced lot in the rear