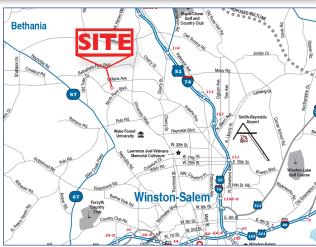

## 7670 Northpoint Court

Winston-Salem, NG 27106

- 13,695± SF available
- 45± parking spaces
- Located near retail, restaurants,
  & residential areas
- Beautiful interior with abundant outside light
- I dock door
- · Fenced lot in the rear