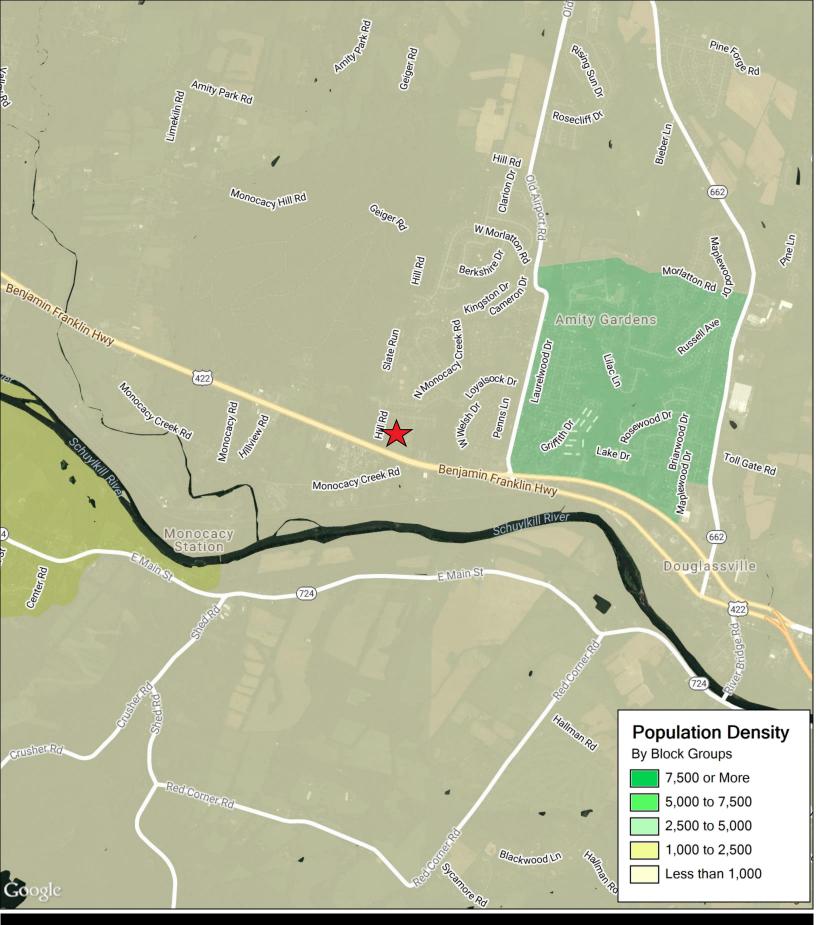

|                   | 1 mi radius | 3 mi radius | 5 mi radius |
|-------------------|-------------|-------------|-------------|
| Population (2017) | 3,408       | 17,138      | 36,619      |
| Households (2017) | 1,199       | 6,343       | 13,872      |



|                   | 1 mi radius | 3 mi radius | 5 mi radius |
|-------------------|-------------|-------------|-------------|
| Total Employees   | 1,032       | 4,692       | 11,415      |
| Population (2017) | 3,408       | 17,138      | 36,619      |

## SUMMARY PROFILE

## 2000-2010 Census, 2017 Estimates with 2022 Projections

Calculated using Weighted Block Centroid from Block Groups





|                        |                                                       |             |             | RS1