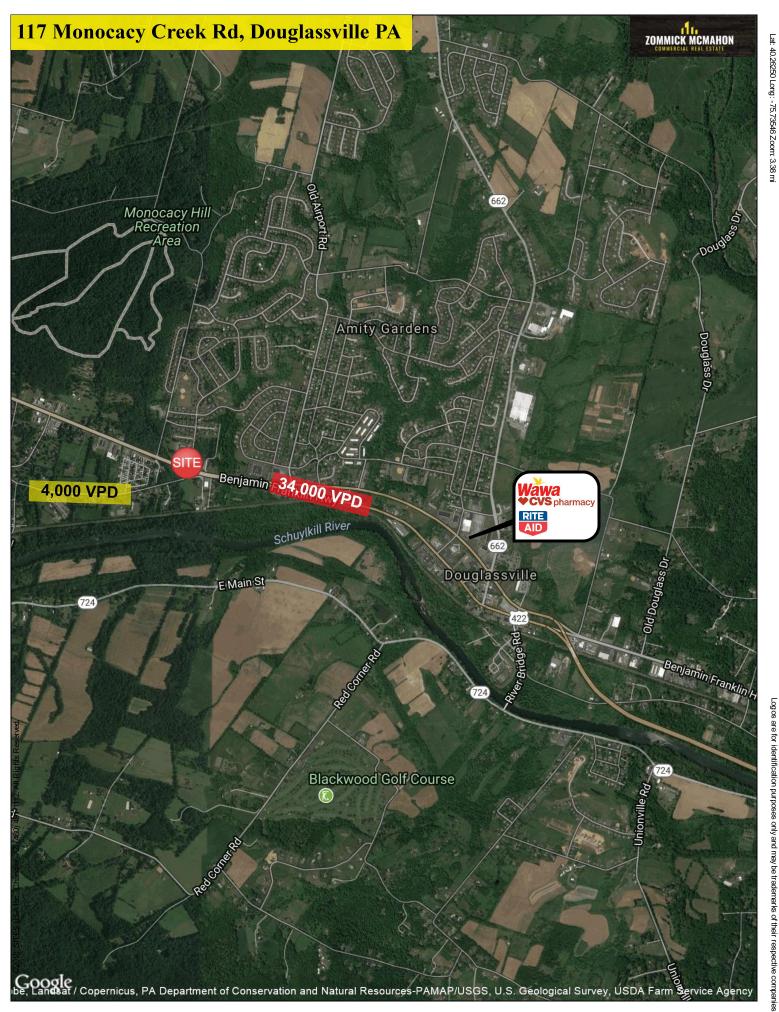

|                   | 1 mi radius | 3 mi radius | 5 mi radius |
|-------------------|-------------|-------------|-------------|
| Population (2017) | 3,408       | 17,138      | 36,619      |
| Households (2017) | 1,199       | 6,343       | 13,872      |



|                   | 1 mi radius | 3 mi radius | 5 mi radius |
|-------------------|-------------|-------------|-------------|
| Total Employees   | 1,032       | 4,692       | 11,415      |
| Population (2017) | 3,408       | 17,138      | 36,619      |

## SUMMARY PROFILE

## 2000-2010 Census, 2017 Estimates with 2022 Projections

Calculated using Weighted Block Centroid from Block Groups





|                        |                                                       |             |             | RS1