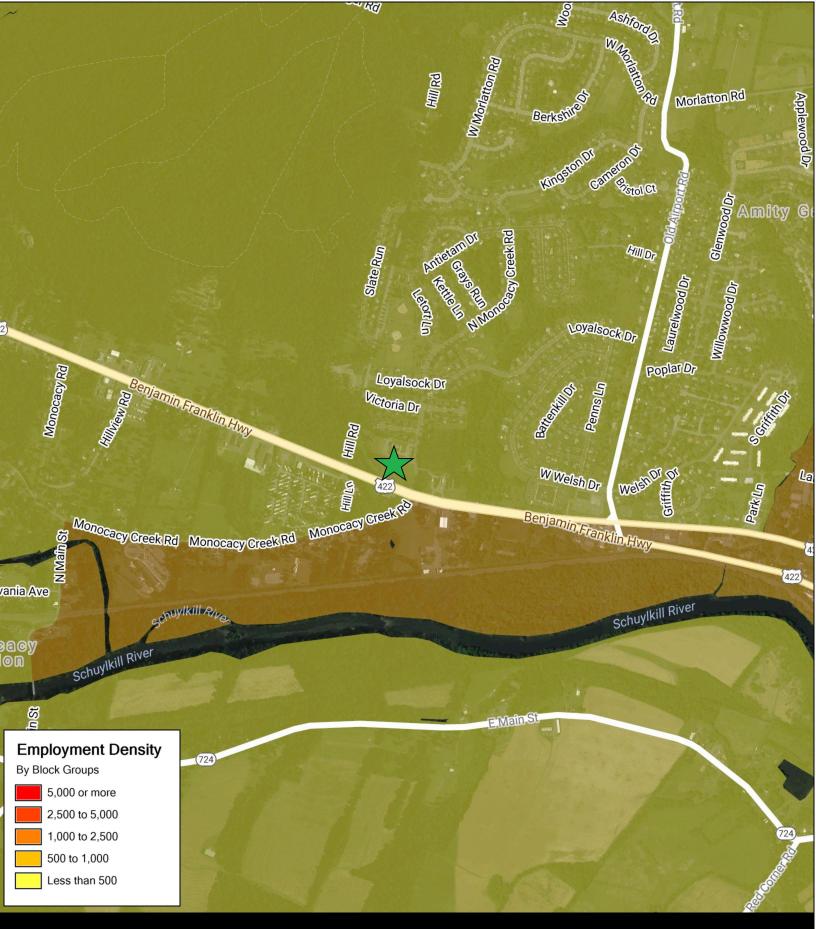

|                   | 1 mi radius | 3 mi radius | 5 mi radius |
|-------------------|-------------|-------------|-------------|
| Population (2017) | 3,408       | 17,138      | 36,619      |
| Households (2017) | 1,199       | 6,343       | 13,872      |



|                   | 1 mi radius | 3 mi radius | 5 mi radius |
|-------------------|-------------|-------------|-------------|
| Total Employees   | 1,032       | 4,692       | 11,415      |
| Population (2017) | 3,408       | 17,138      | 36,619      |

## SUMMARY PROFILE

## 2000-2010 Census, 2017 Estimates with 2022 Projections

Calculated using Weighted Block Centroid from Block Groups





|                        |                                                       |             |             | RS1                                                                                                                                                                                                                       |
|------------------------|-----------------------------------------