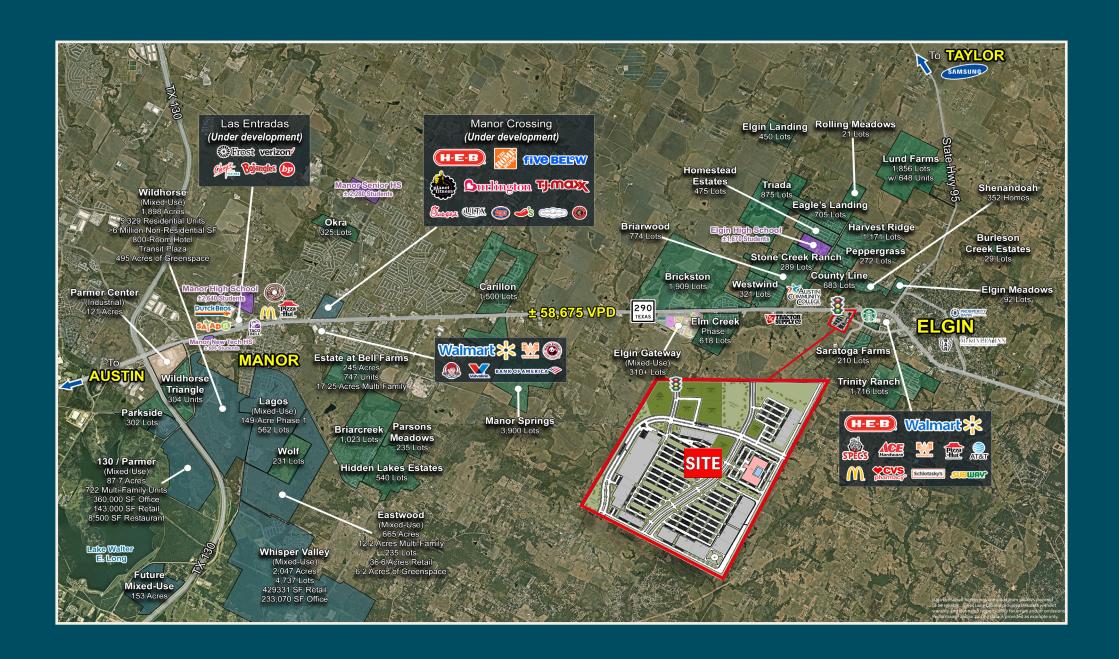

te drive to Downtown Austin. The city, founded in 1872, has grown from its origins as a railroad town into a charming community that blends rural charm with modern amenities. Elgin's downtown area features historic buildings and local businesses, reflecting its commitment to preserving its heritage while embracing growth. The city is also known for its excellent public schools, community events like the Western Days Festival, and its proximity to natural attractions such as Bastrop State Park. It is also only 30 minutes from the new Tesla plant & less than 20 minutes to the Samsung plant.

- Population has grown 33% since 2020
- Population is forecast to grow 40% by 2029
- 15,000 new homes being built
- \$45M in new commercial development planned

(source: Elgin EDC)

## ELGIN TRADE AREA



## SITE LOCATION



### SITE PLAN



# SITE PLAN



## RENDERINGS



# R E N D E R I N G S



# LOCATION & DEMOS

LOCATION, COMMUNITY, QUALITY LIVING. IT STARTS HERE!

- Along major arterial: Hwy 290
- Lighted intersection to access site
- Access and frontage along Highway 290
- Space available for retail, service, medical, and restuarant uses

| 2024 DEMOS         | 3-MILE   | 5-MILE   | 10-MILE   |
|--------------------|----------|----------|-----------|
| Total Population   | 16,861   | 22,109   | 72,936    |
| Households         | 5,533    | 7,149    | 23,497    |
| Daytime Population | 12,516   | 15,712   | 48,557    |
| Average HH Income  | \$93,029 | \$97,400 | \$111,129 |

| TRAFFIC COUNTS | CPD    |
|----------------|--------|
| Highway 290    | 33,733 |

### HOUSING GROWTH STUD