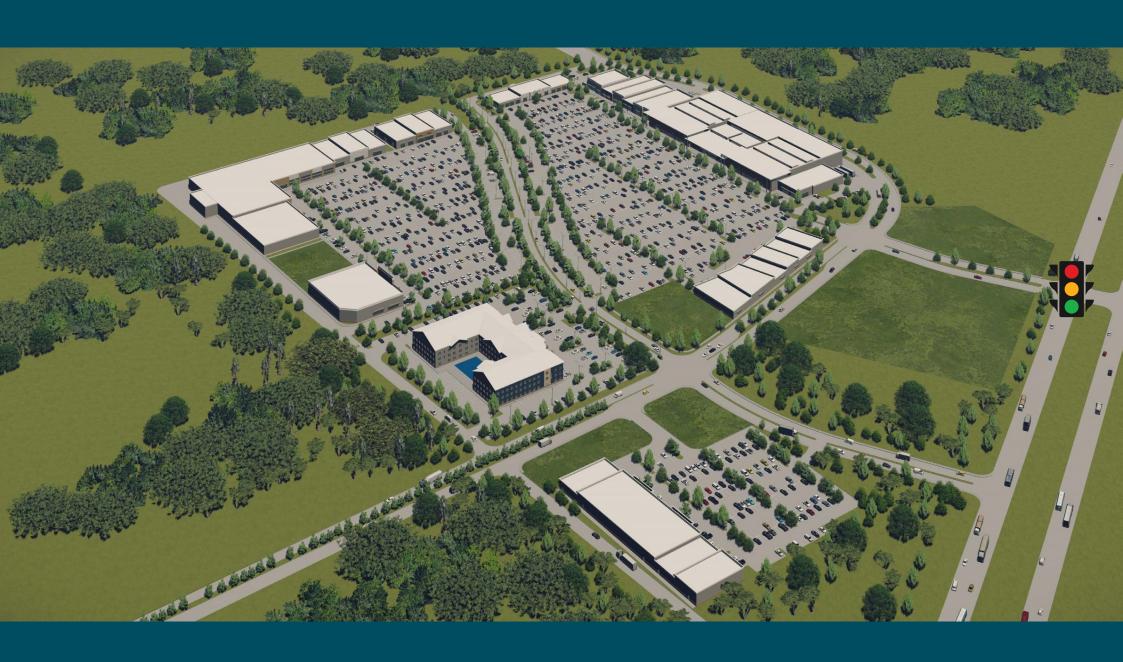

ad town into a charming community that blends rural charm with modern amenities. Elgin's downtown area features historic buildings and local businesses, reflecting its commitment to preserving its heritage while embracing growth. The city is also known for its excellent public schools, community events like the Western Days Festival, and its proximity to natural attractions such as Bastrop State Park. It is also only 30 minutes from the new Tesla plant & less than 20 minutes to the Samsung plant.

- Population has grown 33% since 2020
- Population is forecast to grow 40% by 2029
- 15,000 new homes being built
- \$45M in new commercial development planned

(source: Elgin EDC)

## ELGIN TRADE AREA



## SITE LOCATION



### SITE PLAN



# SITE PLAN



## RENDERINGS



# R E N D E R I N G S



# LOCATION & DEMOS

LOCATION, COMMUNITY, QUALITY LIVING. IT STARTS HERE!

- Along major arterial: Hwy 290
- Lighted intersection to access site
- Access and frontage along Highway 290
- Space available for retail, service, medical, and restuarant uses

| 2024 DEMOS         | 3-MILE   | 5-MILE   | 10-MILE   |
|--------------------|----------|----------|-----------|
| Total Population   | 16,861   | 22,109   | 72,936    |
| Households         | 5,533    | 7,149    | 23,497    |
| Daytime Population | 12,516   | 15,712   | 48,557    |
| Average HH Income  | \$93,029 | \$97,400 | \$111,129 |

| TRAFFIC COUNTS | CPD    |
|----------------|--------|
| Highway 290    | 33,733 |

### HOUSING GROWTH STUDY





#### MATTHEW UNDERHILL

Senior Associate + 1 210 683 5513 Matthew.Underhill@jll.com

##