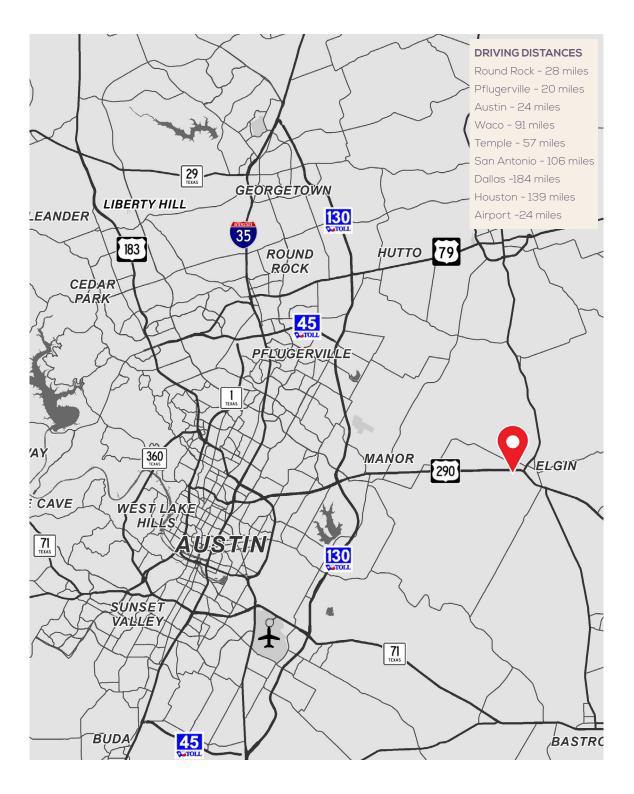

## SITE LOCATION

# ABOUT

ELGIN, TX

Elgin, Texas is located in Bastrop County, approximately 30 minute drive to Downtown Austin. The city, founded in 1872, has grown from its origins as a railroad town into a charming community that blends rural charm with modern amenities. Elgin's downtown area features historic buildings and local businesses, reflecting its commitment to preserving its heritage while embracing growth. The city is also known for its excellent public schools, community events like the Western Days Festival, and its proximity to natural attractions such as Bastrop State Park. It is also only 30 minutes from the new Tesla plant & less than 20 minutes to the Samsung plant.