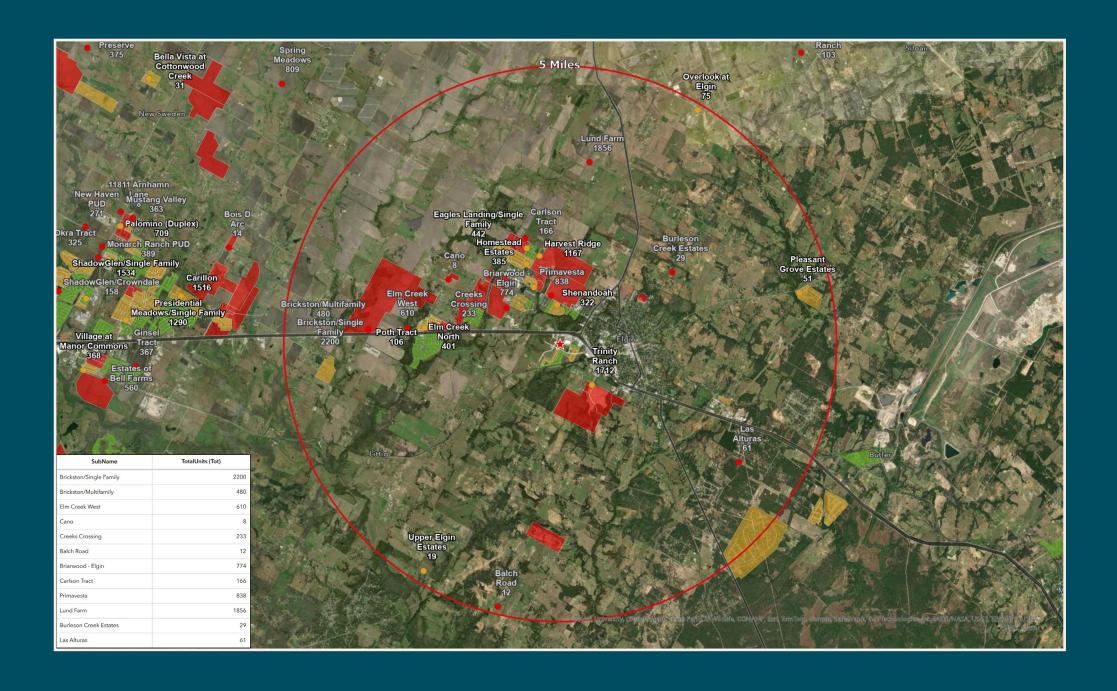

# SITE LOCATION



### SITE PLAN



# SITE PLAN



## RENDERINGS



# R E N D E R I N G S



# LOCATION & DEMOS

LOCATION, COMMUNITY, QUALITY LIVING. IT STARTS HERE!

- Along major arterial: Hwy 290
- Lighted intersection to access site
- Access and frontage along Highway 290
- Space available for retail, service, medical, and restuarant uses

| 2024 DEMOS         | 3-MILE   | 5-MILE   | 10-MILE   |
|--------------------|----------|----------|-----------|
| Total Population   | 16,861   | 22,109   | 72,936    |
| Households         | 5,533    | 7,149    | 23,497    |
| Daytime Population | 12,516   | 15,712   | 48,557    |
| Average HH Income  | \$93,029 | \$97,400 | \$111,129 |

| TRAFFIC COUNTS | CPD    |
|----------------|--------|
| Highway 290    | 33,733 |

### HOUSING GROWTH STUDY





#### MATTHEW UNDERHILL

Senior Associate + 1 210 683 5513 Matthew.Underhill@jll.com

#### ANDREW CORNWELL

Vice President + 1 512 422 6363 Andrew.Cornwell@jll.com

US.JLL.COM/RETAIL

Although information has been obtained from sources deemed reliable, Owner, Jones Lang LaSalle, and/or their representatives, brokers or agents make no guarantees as to the accuracy of the information contained herein, and offer the Property without express or implied warranties of any kind. The Property may be withdrawn without notice. If the recipient of this information has signed a confidentiality agreement regarding this matter, this information is subject to the terms of that agreement. ©2024. JONES LANG LASALLE. ALL RIGHTS RESERVED.

FOR MORE INFORMATION, VISIT US.JLL.COM/