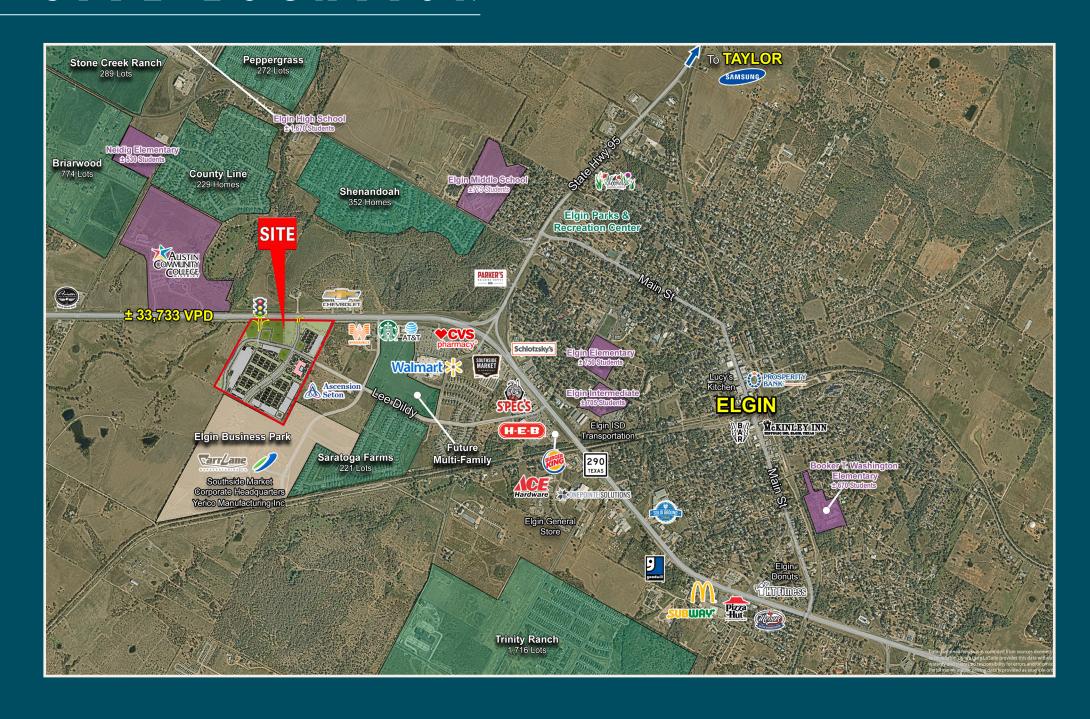

# LOCATION & DEMOS

LOCATION, COMMUNITY, QUALITY LIVING. IT STARTS HERE!

- Along major arterial: Hwy 290
- Lighted intersection to access site
- Access and frontage along Highway 290
- Space available for retail, service, medical, and restuarant uses

| TRAFFIC COUNTS | CPD    |
|----------------|--------|
| Highway 290    | 33,733 |