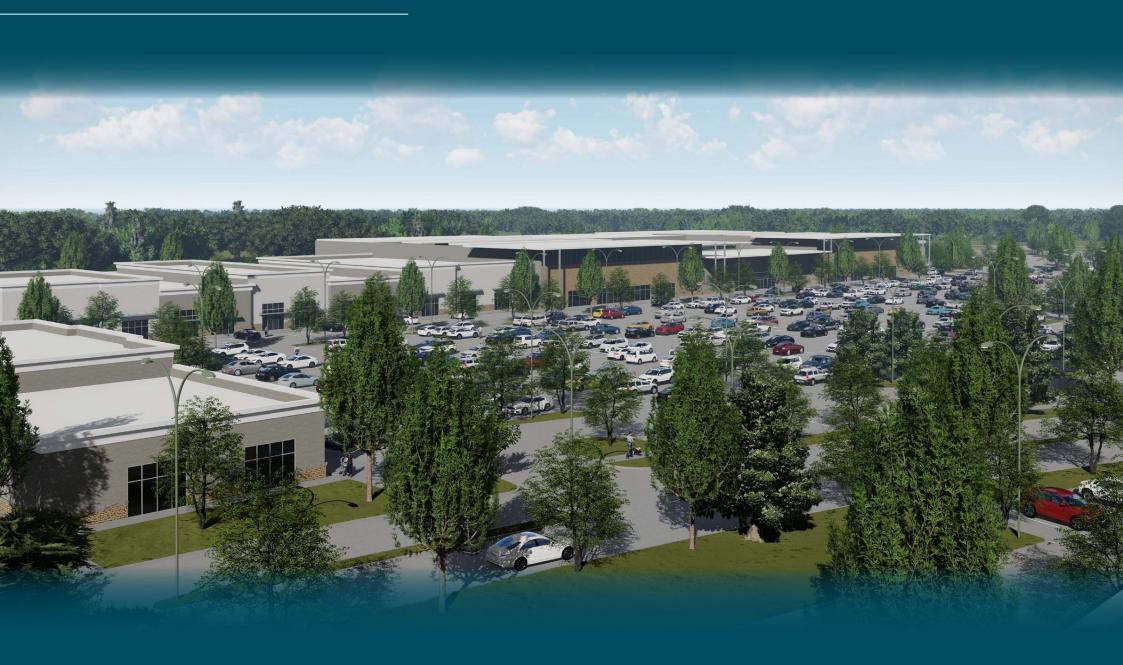

m its origins as a railroad town into a charming community that blends rural charm with modern amenities. Elgin's downtown area features historic buildings and local businesses, reflecting its commitment to preserving its heritage while embracing growth. The city is also known for its excellent public schools, community events like the Western Days Festival, and its proximity to natural attractions such as Bastrop State Park. It is also only 30 minutes from the new Tesla plant & less than 20 minutes to the Samsung plant.

- Population has grown 33% since 2020
- Population is forecast to grow 40% by 2029
- 15,000 new homes being built
- \$45M in new commercial development planned

(source: Elgin EDC)

## ELGIN TRADE AREA



## SITE LOCATION



### SITE PLAN



# SITE PLAN



## RENDERINGS



# R E N D E R I N G S



# LOCATION & DEMOS

LOCATION, COMMUNITY, QUALITY LIVING. IT STARTS HERE!

- Along major arterial: Hwy 290
- Lighted intersection to access site
- Access and frontage along Highway 290
- Space available for retail, service, medical, and restuarant uses

| 2024 DEMOS         | 3-MILE   | 5-MILE   | 10-MILE   |
|--------------------|----------|----------|-----------|
| Total Population   | 16,861   | 22,109   | 72,936    |
| Households         | 5,533    | 7,149    | 23,497    |
| Daytime Population | 12,516   | 15,712   | 48,557    |
| Average HH Income  | \$93,029 | \$97,400 | \$111,129 |

| TRAFFIC COUNTS | CPD    |
|----------------|--------|
| Highway 290    | 33,733 |

### HOUSING GROWTH STUDY





#### MATTHEW UNDERHILL

Senior Associate + 1 210 683 5513 Matt