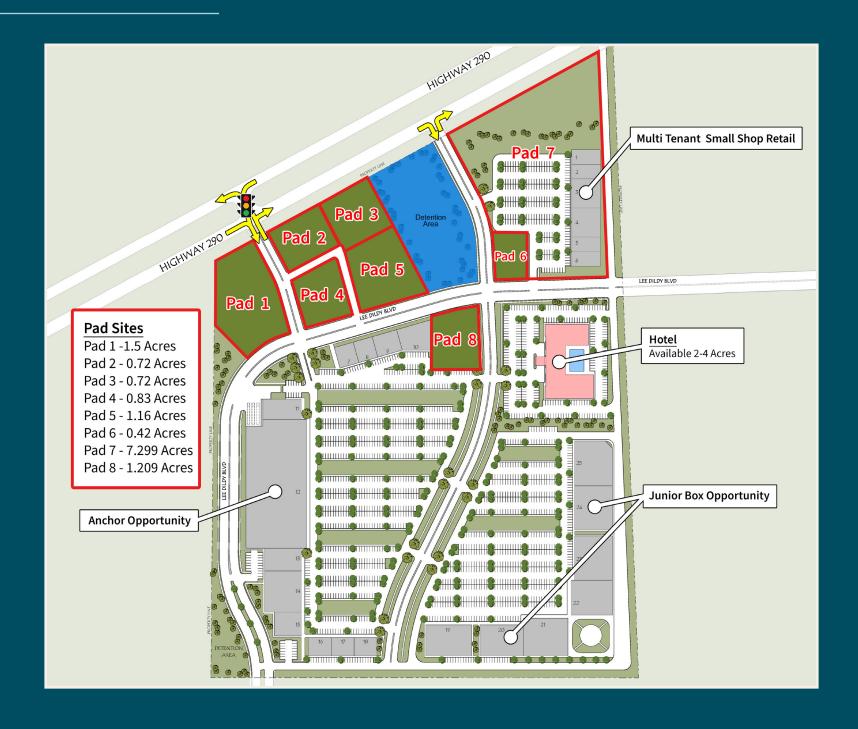

, founded in 1872, has grown from its origins as a railroad town into a charming community that blends rural charm with modern amenities. Elgin's downtown area features historic buildings and local businesses, reflecting its commitment to preserving its heritage while embracing growth. The city is also known for its excellent public schools, community events like the Western Days Festival, and its proximity to natural attractions such as Bastrop State Park. It is also only 30 minutes from the new Tesla plant & less than 20 minutes to the Samsung plant.

- Population has grown 33% since 2020
- Population is forecast to grow 40% by 2029
- 15,000 new homes being built
- \$45M in new commercial development planned

(source: Elgin EDC)

## ELGIN TRADE AREA



## SITE LOCATION



### SITE PLAN



# SITE PLAN



## RENDERINGS



# R E N D E R I N G S



# LOCATION & DEMOS

LOCATION, COMMUNITY, QUALITY LIVING. IT STARTS HERE!

- Along major arterial: Hwy 290
- Lighted intersection to access site
- Access and frontage along Highway 290
- Space available for retail, service, medical, and restuarant uses

| 2024 DEMOS         | 3-MILE   | 5-MILE   | 10-MILE   |
|--------------------|----------|----------|-----------|
| Total Population   | 16,861   | 22,109   | 72,936    |
| Households         | 5,533    | 7,149    | 23,497    |
| Daytime Population | 12,516   | 15,712   | 48,557    |
| Average HH Income  | \$93,029 | \$97,400 | \$111,129 |

| TRAFFIC COUNTS | CPD    |
|----------------|--------|
| Highway 290    | 33,733 |

### HOUSING GROWTH STUDY





#### MATTHEW UNDERHILL

Senior