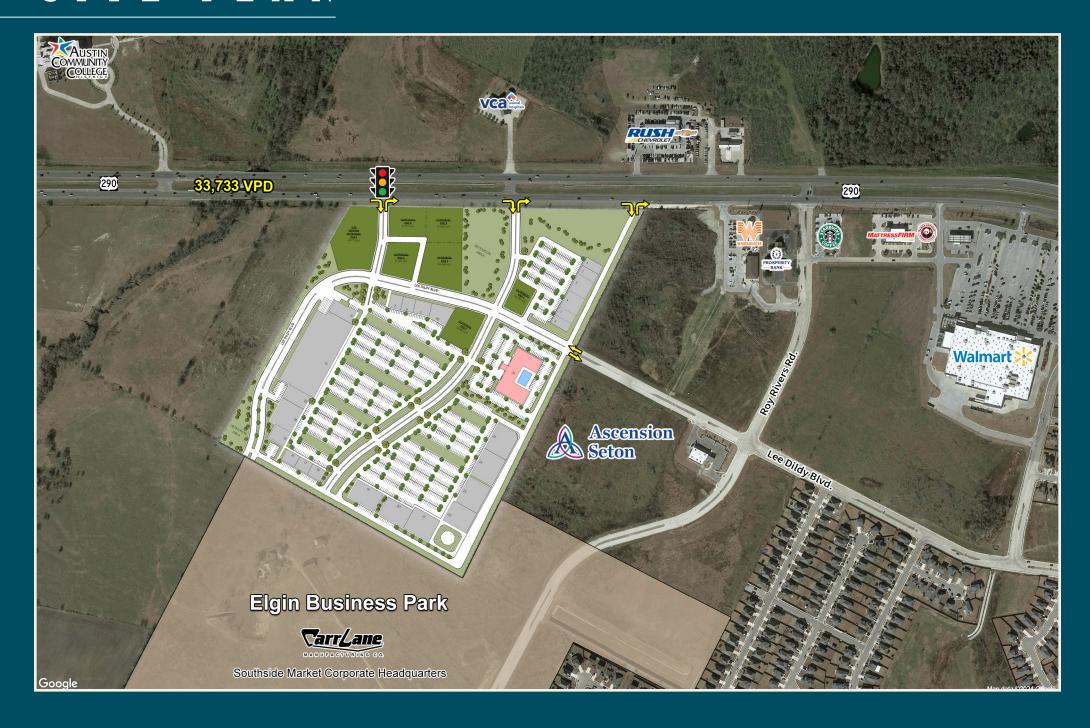

### SITE PLAN

# SITE PLAN

# LOCATION & DEMOS

LOCATION, COMMUNITY, QUALITY LIVING. IT STARTS HERE!

- Along major arterial: Hwy 290
- Lighted intersection to access site
- Access and frontage along Highway 290
- Space available for retail, service, medical, and restuarant uses

| TRAFFIC COUNTS | CPD    |
|----------------|--------|
| Highway 290    | 33,733 |