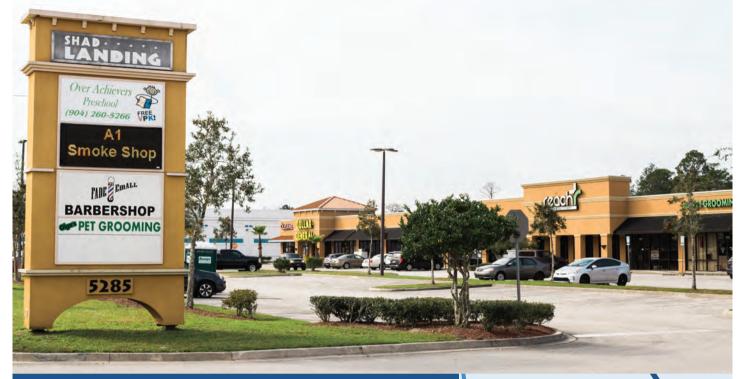

## **SHAD LANDING**

5285 Shad Rd | Jacksonville, FL 32257

- Located on Shad Road, just west of Philips Hwy (US-1), serving the Mandarin sub-market of Jacksonville
- Offers retail, office or showroom space
- Max contiguous space of 11,000sf for tenants requiring greater square footage