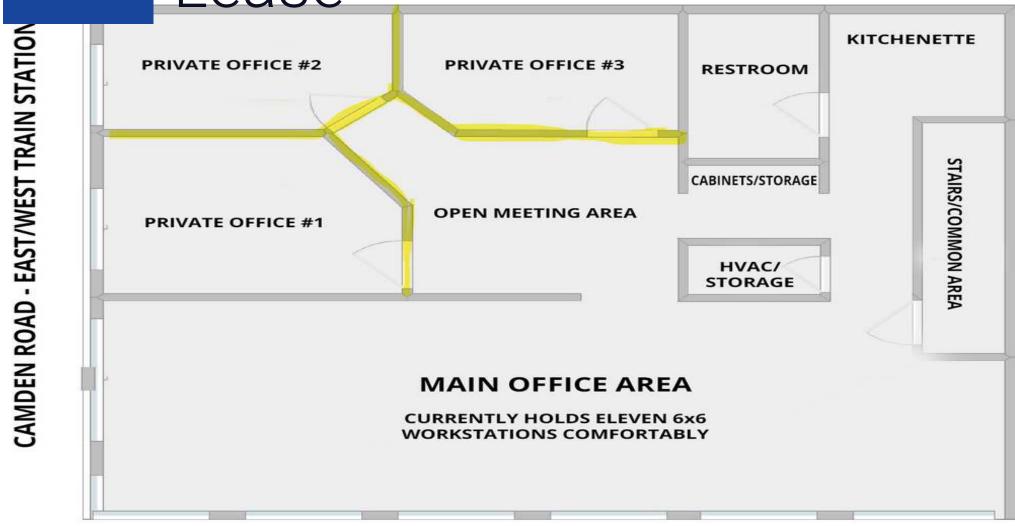

urrounding The Property At 1800 Camden Road Suite 201 Offers An Eclectic Mix Of Dining, Shopping, And Entertainment Options, All Within Walking Distance.

### **Offering Summary**

| Lease Rate:       |           |           | \$39.50 PSF |
|-------------------|-----------|-----------|-------------|
| Available SF:     |           |           | 2,138 SF    |
| Building Size:    |           |           | 2,138 SF    |
| Demographics      | 0.3 Miles | 0.5 Miles | 1 Mile      |
| Total Households  | 1,032     | 4,013     | 12,571      |
| Total Population  | 1,679     | 6,551     | 20,987      |
| Average HH Income | \$128,043 | \$138,960 | \$142,989   |



Commercial Real Estate Broker 919.356.3453 clifford.blanquicetjr@expcommercial.com



1800 Camden Road, Suite 201

Charlotte, NC 28203



#### **EAST/WEST BLVD**



# 1800 Camden Road, Suite 201

Charlotte, NC 28203

| Population                           | 0.3 Miles | 0.5 Miles          | 1 Mile |
|--------------------------------------|-----------|--------------------|--------|
| Total Population                     | 1,679     | 6,551              | 20,987 |
| Average Age                          | 33        | 34                 | 34     |
| Average Age (Male)                   | 33        | 34                 | 34     |
| Average Age (Female)                 | 33        | 33                 | 34     |
|                                      |           |                    |        |
| Households & Income                  | 0.3 Miles | 0.5 Miles          | 1 Mile |
| Households & Income Total Households | 0.3 Miles | 0.