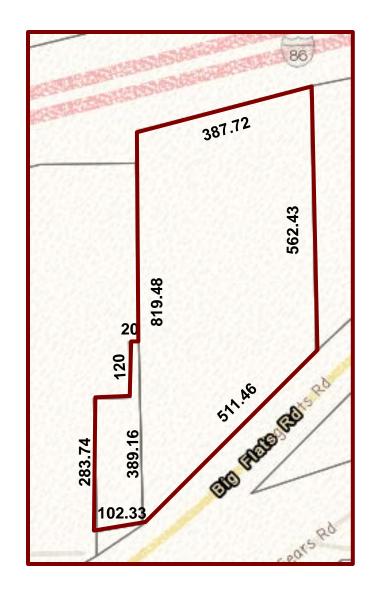

### 1025-1041 County Route 64

- 6.68 Acres
- Zoned Business Regional with many uses
  - Restaurant
  - Convenience Store
  - Fitness Center
  - Hotel/Motel
  - Mall, Plaza, Retail
  - Office
  - Vehicle rental, repair & sales
  - And much more
- Excellent Location
- High traffic counts, 13,477 AADT
- For Sale \$3,200,000
- Ground Lease Rate to be determined