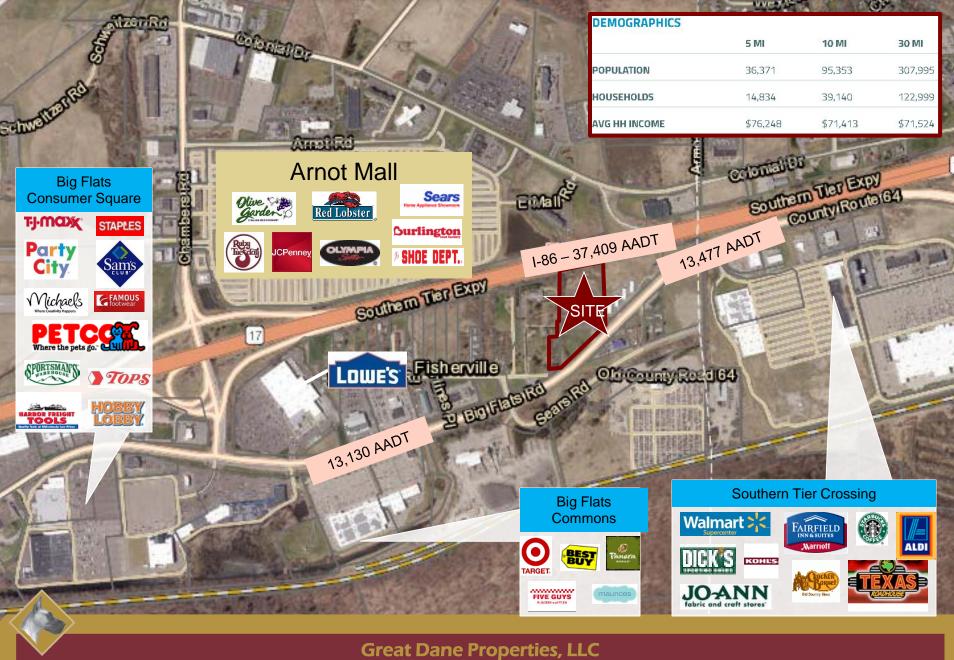

### 1025-1041 County Route 64

- 6.68 Acres
- Zoned Business Regional with many uses
  - Restaurant
  - Convenience Store
  - Fitness Center
  - Hotel/Motel
  - Mall, Plaza, Retail
  - Office
  - Vehicle rental, repair & sales
  - And much more
- Excellent Location
- High traffic counts, 13,477 AADT
- For Sale \$3,200,000
- Ground Lease Rate to be determined