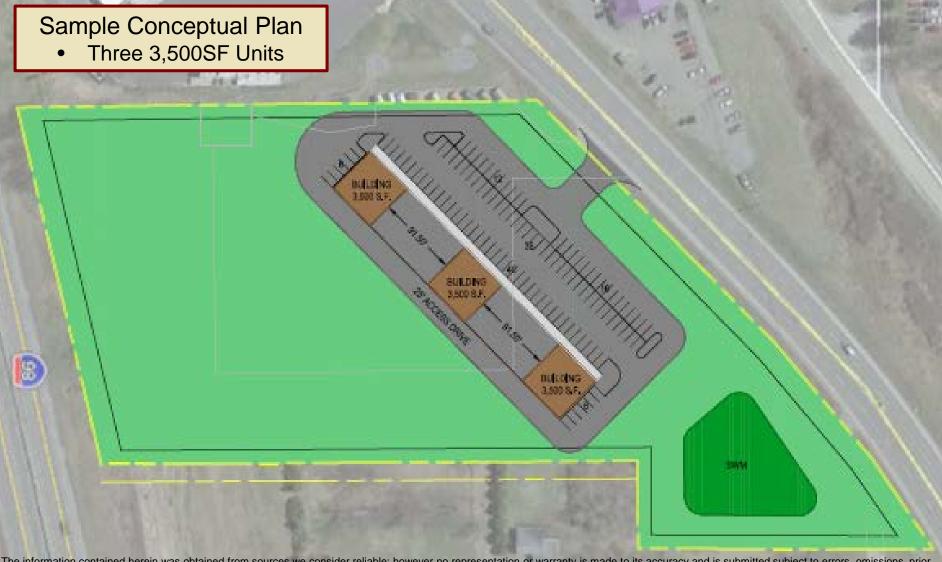

### 1025-1041 County Route 64

- 6.68 Acres
- Zoned Business Regional with many uses
  - Restaurant
  - Convenience Store
  - Fitness Center
  - Hotel/Motel
  - Mall, Plaza, Retail
  - Office
  - Vehicle rental, repair & sales
  - And much more
- Excellent Location
- High traffic counts, 13,477 AADT
- For Sale \$3,200,000
- Ground Lease Rate to be determined