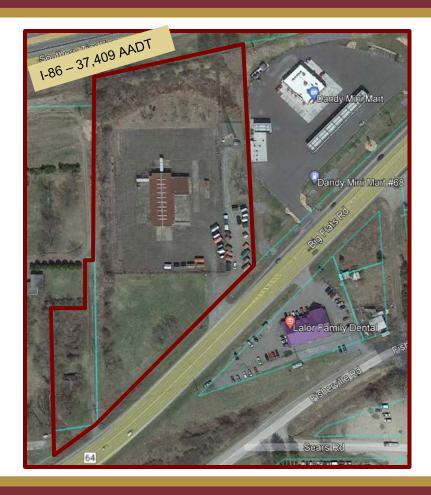

### Development Land for Sale Or Ground Lease

1025-1041 County Route 64 Big Flats, NY 14903 Chemung County

Excellent
Restaurant & Retail
Pads Available

### 1025-1041 County Route 64

- 6.68 Acres
- Zoned Business Regional with many uses
  - Restaurant
  - Convenience Store
  - Fitness Center
  - Hotel/Motel
  - Mall, Plaza, Retail
  - Office
  - Vehicle rental, repair & sales
  - And much more
- Excellent Location
- High traffic counts, 13,477 AADT
- For Sale \$3,200,000
- Ground Lease Rate to be determined