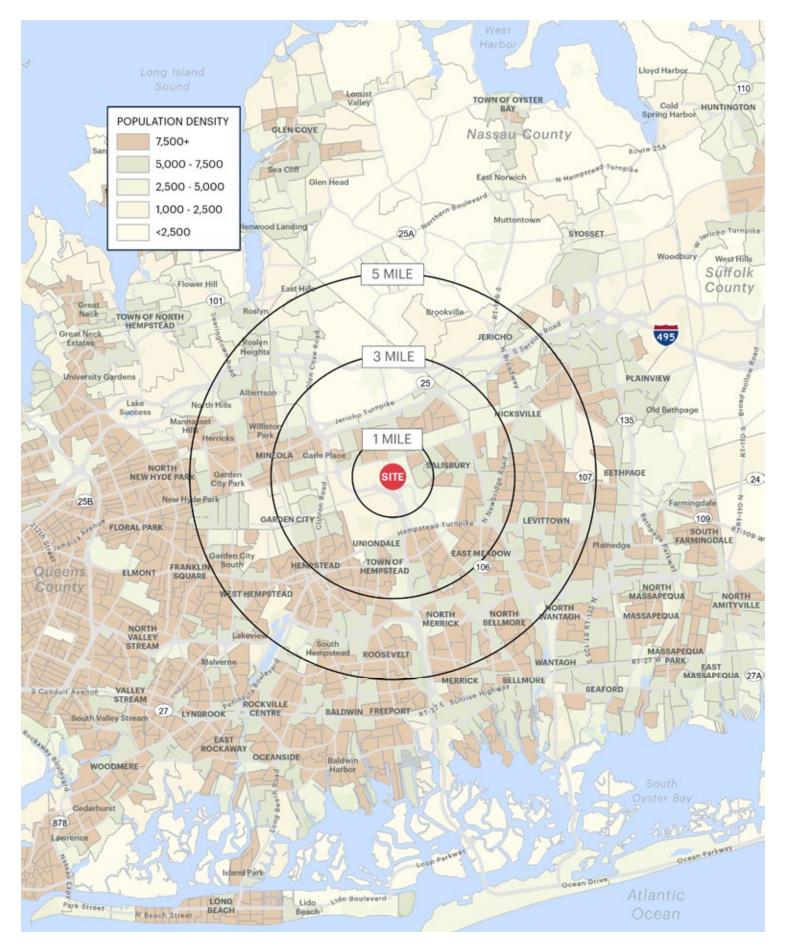

### **AREA DEMOGRAPHICS**

#### **1 MILE RADIUS**

POPULATION 11,512 HOUSEHOLDS 4,608 AVERAGE HOUSEHOLD INC \$142,766 MEDIAN HOUSEHOLD INCO \$106,909

3 MILE RADIUS POPULATION 171,142 HOUSEHOLDS 52,261 AVERAGE HOUSEHOLD INCOMI \$130,824 MEDIAN HOUSEHOLD INCOME \$101,981

**5 MILE RADIUS** 

POPULATION 465,261 HOUSEHOLDS 145,137 AVERAGE HOUSEHOLD INCOME \$143,528 MEDIAN HOUSEHOLD INCOME \$109,345

725 MERRICK AVENUE WESTBURY, NEW YORK

|      | COLLEGE GRADUATES (BACHELOR'S +) |
|------|----------------------------------|
|      | 3,474 - 45.0%                    |
|      | TOTAL BUSINESSES                 |
|      | 967                              |
| COME | TOTAL EMPLOYEES                  |
|      | 11,369                           |
| OME  | DAYTIME POPULATION (W/ 16 YR +)  |
|      | 17,180                           |
|      |                                  |