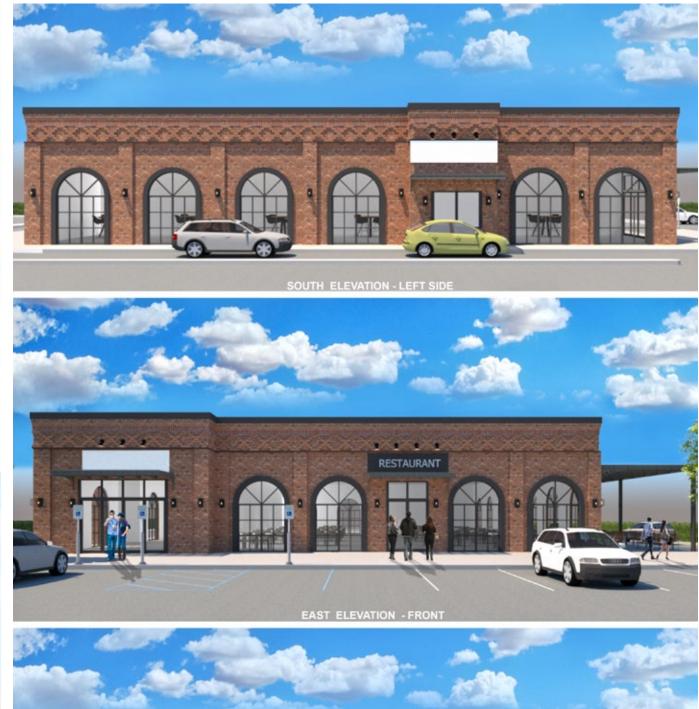

es.

#### SIZE

#### **ASKING RENT** Upon Request

FRONTAGE

Equipped second generation restaurant space with up to 250 seats

drive-thru

Prominent free-standing building opposite Eisenhower Park and in the heart of Westbury, the dominant retail and office market on Long Island

Situated at the entrance to a residential and hotel development which will be completed by Beechwood Homes in 2023 and will include 237 rental apartments and an Extended Stay Hotel

Conversions for alternate uses will be considered

# **RETAIL/RESTAURANT SPACE -DRIVE-THRU OPPORTUNITY**

# WESTBURY, NY **725 MERRICK AVENUE**

7,598 SF + 700 SF Mezzanine (Formerly Houlihan's Restaurant)

160 FT on Merrick Avenue

#### **COMMENTS**

Proposed renovation includes outdoor seating and

### **CONCEPTUAL RENDERINGS**













725 MERRICK AVENUE WESTBURY, NEW YORK

### AERIAL







### **MARKET AERIAL**



### **CLOSE UP AERIAL**



### **PROPOSED SITE PLAN WITH DRIVE-THRU**

PRIVADO ROAD







SCALE: 1"=30"





#### NOTES:

FIELD SURVEY: NOVEMBER 2020

THE OFFSETS OR DIMENSIONS SHOWN HEREON FROM THE STRUCTURES TO THE PROPERTY LINES ARE FOR SPECIFIC PURPOSES AND USES AND THEREFORE ARE NOT INTENDED TO GUIDE THE ERECTION OF FENCES OR ANY OTHER CONSTRUCTION.

UNAUTHORIZED ALTERATION OR ADDITION TO THIS SURVEY IS A VIOLATION OF SECTION 7209, SUBDIVISION 2, OF THE NEW YORK STATE EDUCATION LAW. COPIES OF THIS SURVEY NOT BEARING THE LAND SURVEYOR'S INKED OR EMBOSSED SEAL SHALL NOT BE CONSIDERED TO BE VALID COPIES.

THIS MAP SHOWS VISIBLE IMPROVEMENTS AT TIME OF FIELD SURVEY. UNDERGROUND UTILITIES OR IMPROVEM