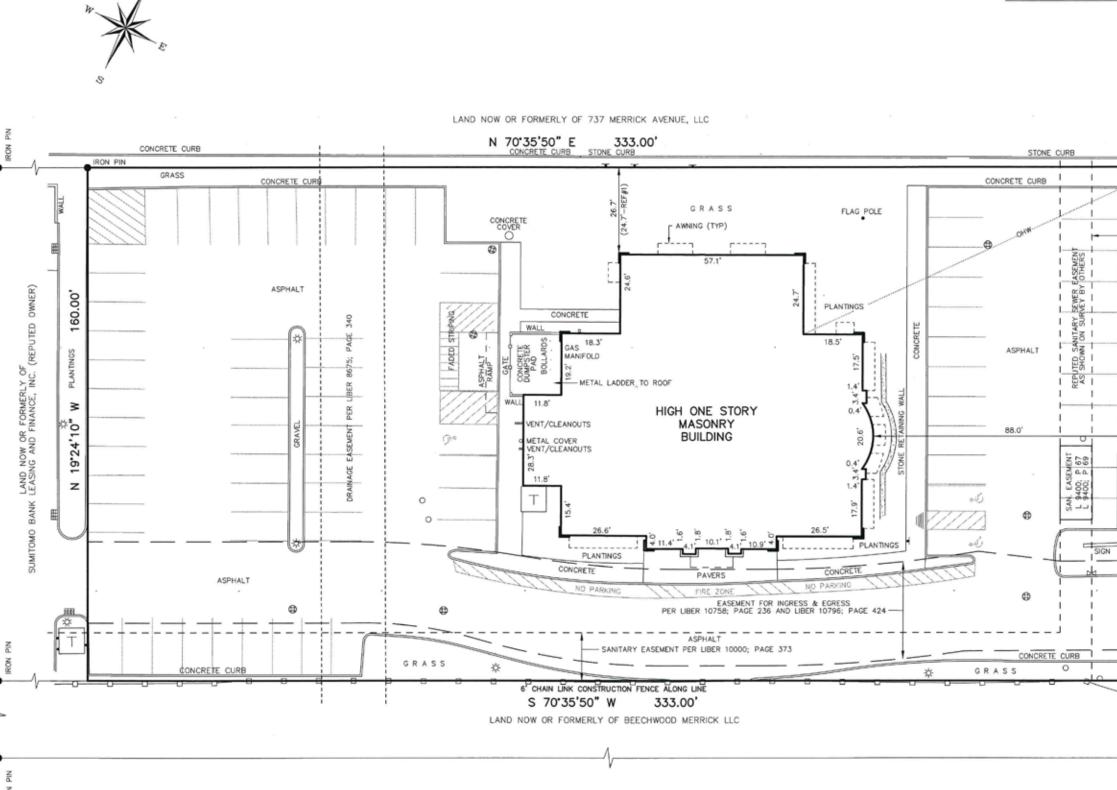

### **PROPOSED SITE PLAN WITH DRIVE-THRU**

PRIVADO ROAD

SCALE: 1"=30"

#### NOTES:

FIELD SURVEY: NOVEMBER 2020

THE OFFSETS OR DIMENSIONS SHOWN HEREON FROM THE STRUCTURES TO THE PROPERTY LINES ARE FOR SPECIFIC PURPOSES AND USES AND THEREFORE ARE NOT INTENDED TO GUIDE THE ERECTION OF FENCES OR ANY OTHER CONSTRUCTION.

UNAUTHORIZED ALTERATION OR ADDITION TO THIS SURVEY IS A VIOLATION OF SECTION 7209, SUBDIVISION 2, OF THE NEW YORK STATE EDUCATION LAW. COPIES OF THIS SURVEY NOT BEARING THE LAND SURVEYOR'S INKED OR EMBOSSED SEAL SHALL NOT BE CONSIDERED TO BE VALID COPIES.

THIS MAP SHOWS VISIBLE IMPROVEMENTS AT TIME OF FIELD SURVEY. UNDERGROUND UTILITIES OR IMPROVEMENTS, IF ANY, NOT LOCATED AND ARE NOT CERTIFIED.

#### TITLE REPORT RIDGE ABSTRACT CORP. TITLE No. RAC6194-NA EFFECTIVE DATE: JULY 15, 2020

SCHEDULE B ITEM 5A) LIBER 9400; PAGE 67 AND LIBER 9400; PAGE 69 AFFECT SUBJECT PARCEL. ITEM 59) LIBER 8675; PAGE 340 AFFECTS SUBJECT PARCEL. LIBER 8752; PAGE 452 DESCRIBES DRAINAGE FASEMENT PER EXHIBIT \*\* BUT NO EXHIBIT WAS INCLUDED IN DOCUMENT (NOT ADDRESSED) ITEM 5C) LIBER 9648; PAGE 685 AFFECTS SUBJECT PARCEL ITEM 5C) LIBER 900; PAGE 373 AFFECTS SUBJECT PARCEL ITEM 5C) LIBER 900; PAGE 378 AFFECTS SUBJECT PARCEL ITEM 5C) LIBER 90548; PAGE 335 – AFFECTS SUBJECT PARCEL ITEM 5C) LIBER 9056; PAGE 335 – AFFECTS SUBJECT PARCEL ITEM 5C) LIBER 10758; PAGE 236 AND LIBER 10796; PAGE 424 AFFECT SUBJECT PARCEL ITEM 50) LIBER 10758; PAGE 227 AFFECTS SUBJECT PARCEL ITEM 51) LIBER 11153; PAGE 839 AND LIBER 11932; PAGE 374 AFFECT SUBJECT PARCEL

#### REFERENCES

1) BOUNDARY SURVEY OF SITE BY BARRETT, BONACCI & VANWEELE, PC

2) DEED LIBER 12518; PAGE 523

#### MAP OF PROPERTY

AS DESCRIBED IN DEED LIBER 12518; PAGE 523 SITUATE AT WESTBURY, TOWN OF HEMPSTEAD NASSAU COUNTY, NEW YORK

ALEXANDRA HURLEY LAND SURVEYING PC PO BOX 311 OYSTER BAY, NY 11771 (631)521-0801