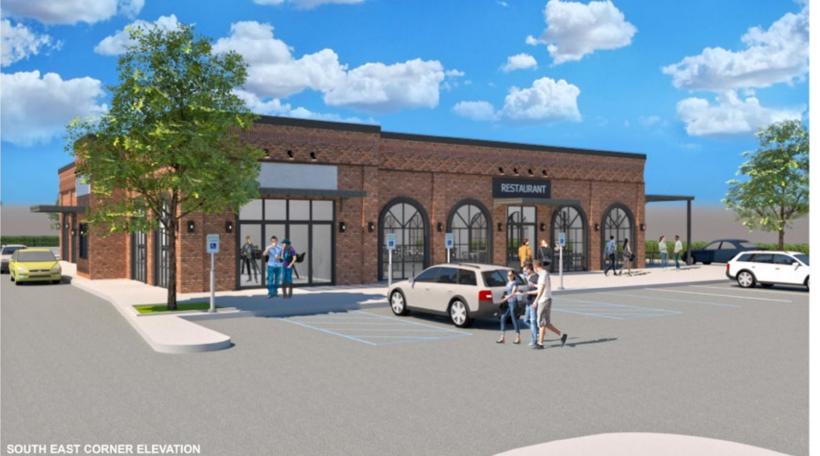

racies.

#### SIZE

#### **ASKING RENT** Upon Request

FRONTAGE

Equipped second generation restaurant space with up to 250 seats

drive-thru

Prominent free-standing building opposite Eisenhower Park and in the heart of Westbury, the dominant retail and office market on Long Island

Situated at the entrance to a residential and hotel development which will be completed by Beechwood Homes in 2023 and will include 237 rental apartments and an Extended Stay Hotel

Conversions for alternate uses will be considered

# **RETAIL/RESTAURANT SPACE -DRIVE-THRU OPPORTUNITY**

# WESTBURY, NY **725 MERRICK AVENUE**

7,598 SF + 700 SF Mezzanine (Formerly Houlihan's Restaurant)

160 FT on Merrick Avenue

#### **COMMENTS**

Proposed renovation includes outdoor seating and

### **CONCEPTUAL RENDERINGS**













725 MERRICK AVENUE WESTBURY, NEW YORK

### AERIAL







### **MARKET AERIAL**



### **CLOSE UP AERIAL**



### **PROPOSED SITE PLAN WITH DRIVE-THRU**

PRIVADO ROAD







SCALE: 1"=30"





#### NOTES:

FIELD SURVEY: NOVEMBER 2020

THE OFFSETS OR DIMENSIONS SHOWN HEREON FROM THE STRUCTURES TO THE PROPERTY LINES ARE FOR SPECIFIC PURPOSES AND USES AND THEREFORE ARE NOT INTENDED TO GUIDE THE ERECTION OF FENCES OR ANY OTHER CONSTRUCTION.

UNAUTHORIZED ALTERATION OR ADDITION TO THIS SURVEY IS A VIOLATION OF SECTION 7209, SUBDIVISION 2, OF THE NEW YORK STATE EDUCATION LAW. COPIES OF THIS SURVEY NOT BEARING THE LAND SURVEYOR'S INKED OR EMBOSSED SEAL SHALL NOT BE CONSIDERED TO BE VALID COPIES.

THIS MAP SHOWS VISIBLE IMPROVEMENTS AT TIME OF FIELD SURVEY. UNDERGROUND UTILITIES OR IMPR