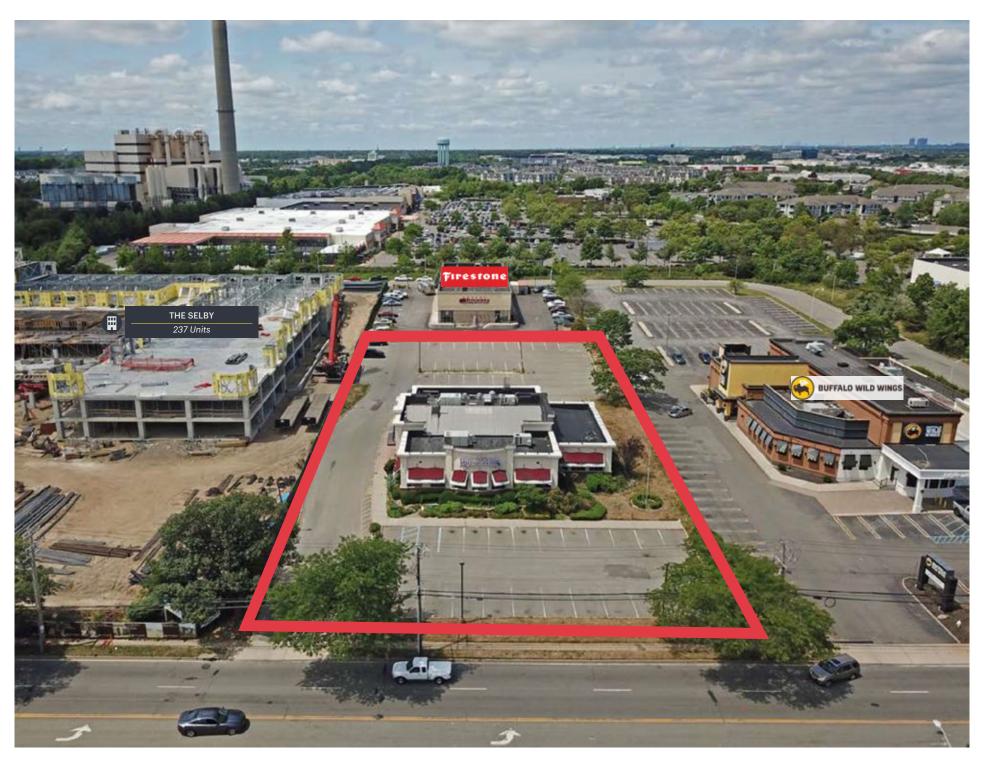

Equipped second generation restaurant space with up to 250 seats

drive-thru

Prominent free-standing building opposite Eisenhower Park and in the heart of Westbury, the dominant retail and office market on Long Island

Situated at the entrance to a residential and hotel development which will be completed by Beechwood Homes in 2023 and will include 237 rental apartments and an Extended Stay Hotel

Conversions for alternate uses will be considered

# **RETAIL/RESTAURANT SPACE -DRIVE-THRU OPPORTUNITY**

# WESTBURY, NY **725 MERRICK AVENUE**

7,598 SF + 700 SF Mezzanine (Formerly Houlihan's Restaurant)

160 FT on Merrick Avenue

#### **COMMENTS**

Proposed renovation includes outdoor seating and

### **CONCEPTUAL RENDERINGS**













725 MERRICK AVENUE WESTBURY, NEW YORK

### AERIAL







### **MARKET AERIAL**



### **CLOSE UP AERIAL**



### **PROPOSED SITE PLAN WITH DRIVE-THRU**

PRIVADO ROAD







SCALE: 1"=30"





#### NOTES:

FIELD SURVEY: NOVEMBER 2020

THE OFFSETS OR DIMENSIONS SHOWN HEREON FROM THE STRUCTURES TO THE PROPERTY LINES ARE FOR SPECIFIC PURPOSES AND USES AND THEREFORE ARE NOT INTENDED TO GUIDE THE ERECTION OF FENCES OR ANY OTHER CONSTRUCTION.

UNAUTHORIZED ALTERATION OR ADDITION TO THIS SURVEY IS A VIOLATION OF SECTION 7209, SUBDIVISION 2, OF THE NEW YORK STATE EDUCATION LAW. COPIES OF THIS SURVEY NOT BEARING THE LAND SURVEYOR'S INKED OR EMBOSSED SEAL SHALL NOT BE CONSIDERED TO BE VALID COPIES.

THIS MAP SHOWS VISIBLE IMPROVEMENTS AT TIME OF FIELD SURVEY. UNDERGROUND UTILITIES OR IMPROVEMENTS, IF ANY, NOT LOCATED AND ARE NOT CERTIFIED.

#### TITL