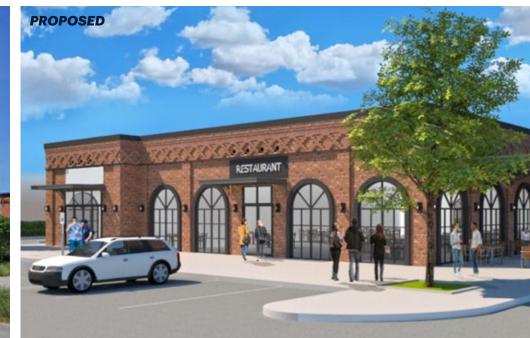

#### **COMMENTS**

Proposed renovation includes outdoor seating and

### **CONCEPTUAL RENDERINGS**

725 MERRICK AVENUE WESTBURY, NEW YORK