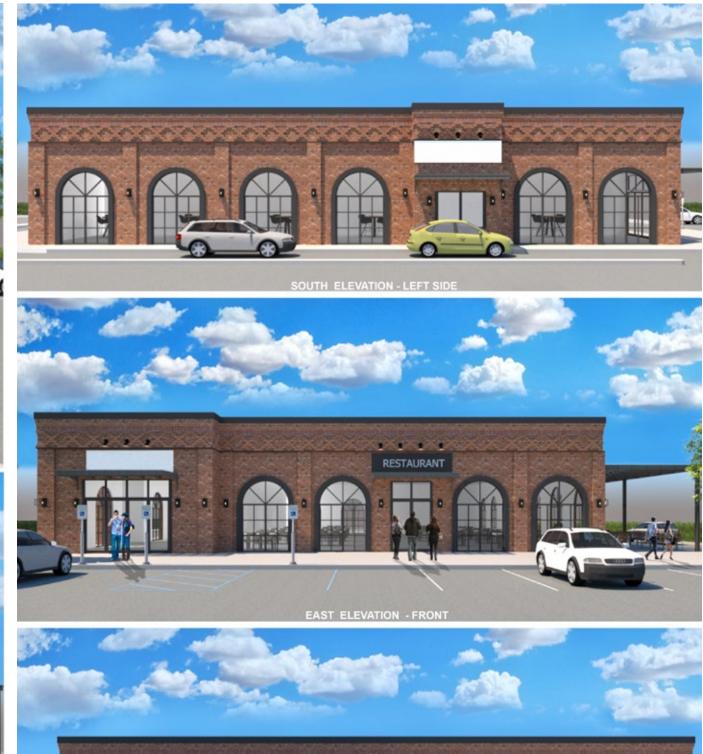

### **CONCEPTUAL RENDERINGS**

725 MERRICK AVENUE WESTBURY, NEW YORK

#### **COMMENTS**

Proposed renovation includes outdoor seating and