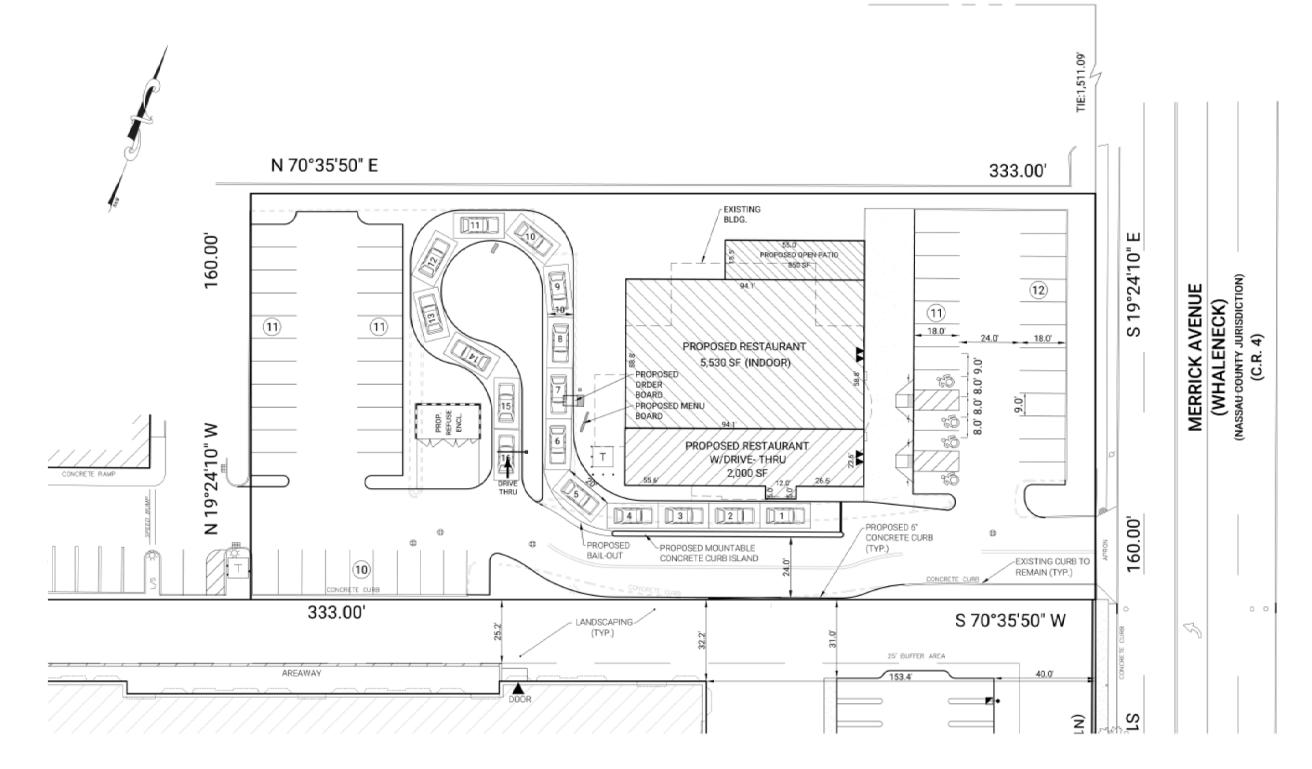

### **PROPOSED SITE PLAN WITH DRIVE-THRU**

PRIVADO ROAD

SCALE: 1"=30"

#### NOTES:

FIELD SURVEY: NOVEMBER 2020

THE OFFSETS OR DIMENSIONS SHOWN HEREON FROM THE STRUCTURES TO THE PROPERTY LINES ARE FOR SPECIFIC PURPOSES AND USES AND THEREFORE ARE NOT INTENDED TO GUIDE THE ERECTION OF FENCES OR ANY OTHER CONSTRUCTION.

UNAUTHORIZED ALTERATION OR ADDITION TO THIS SURVEY IS A VIOLATION OF SECTION 7209, SUBDIVISION 2, OF THE NEW YORK STATE EDUCATION LAW. COPIES OF THIS SURVEY NOT BEARING THE LAND SURVEYOR'S INKED OR EMBOSSED SEAL SHALL NOT BE CONSIDERED TO BE VALID COPIES.

THIS MAP SHOWS VISIBLE IMPROVEMENTS AT TIME OF FIELD SURVEY. UNDERGROUND UTILITIES OR IMPROVEMENTS, IF ANY, NOT LOCATED AND ARE NOT CERTIFIED.