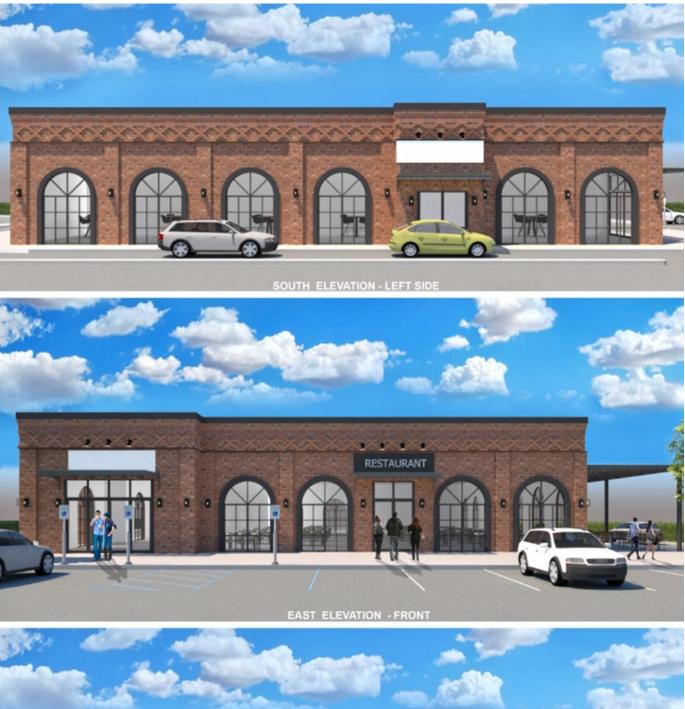

.

#### SIZE

#### **ASKING RENT** Upon Request

FRONTAGE

Equipped second generation restaurant space with up to 250 seats

drive-thru

Prominent free-standing building opposite Eisenhower Park and in the heart of Westbury, the dominant retail and office market on Long Island

Situated at the entrance to a residential and hotel development which will be completed by Beechwood Homes in 2023 and will include 237 rental apartments and an Extended Stay Hotel

Conversions for alternate uses will be considered

# **RETAIL/RESTAURANT SPACE -DRIVE-THRU OPPORTUNITY**

# WESTBURY, NY **725 MERRICK AVENUE**

7,598 SF + 700 SF Mezzanine (Formerly Houlihan's Restaurant)

160 FT on Merrick Avenue

#### **COMMENTS**

Proposed renovation includes outdoor seating and

### **CONCEPTUAL RENDERINGS**













725 MERRICK AVENUE WESTBURY, NEW YORK

### AERIAL







### **MARKET AERIAL**



### **CLOSE UP AERIAL**



### **PROPOSED SITE PLAN WITH DRIVE-THRU**

PRIVADO ROAD







SCALE: 1"=30"





#### NOTES:

FIELD SURVEY: NOVEMBER 2020

THE OFFSETS OR DIMENSIONS SHOWN HEREON FROM THE STRUCTURES TO THE PROPERTY LINES ARE FOR SPECIFIC PURPOSES AND USES AND THEREFORE ARE NOT INTENDED TO GUIDE THE ERECTION OF FENCES OR ANY OTHER CONSTRUCTION.

UNAUTHORIZED ALTERATION OR ADDITION TO THIS SURVEY IS A VIOLATION OF SECTION 7209, SUBDIVISION 2, OF THE NEW YORK STATE EDUCATION LAW. COPIES OF THIS SURVEY NOT BEARING THE LAND SURVEYOR'S INKED OR EMBOSSED SEAL SHALL NOT BE CONSIDERED TO BE VALID COPIES.

THIS MAP SHOWS VISIBLE IMPROVEMENTS AT TIME OF FIELD SURVEY. UNDERGROUND UTILITIES OR IMPROVEMEN