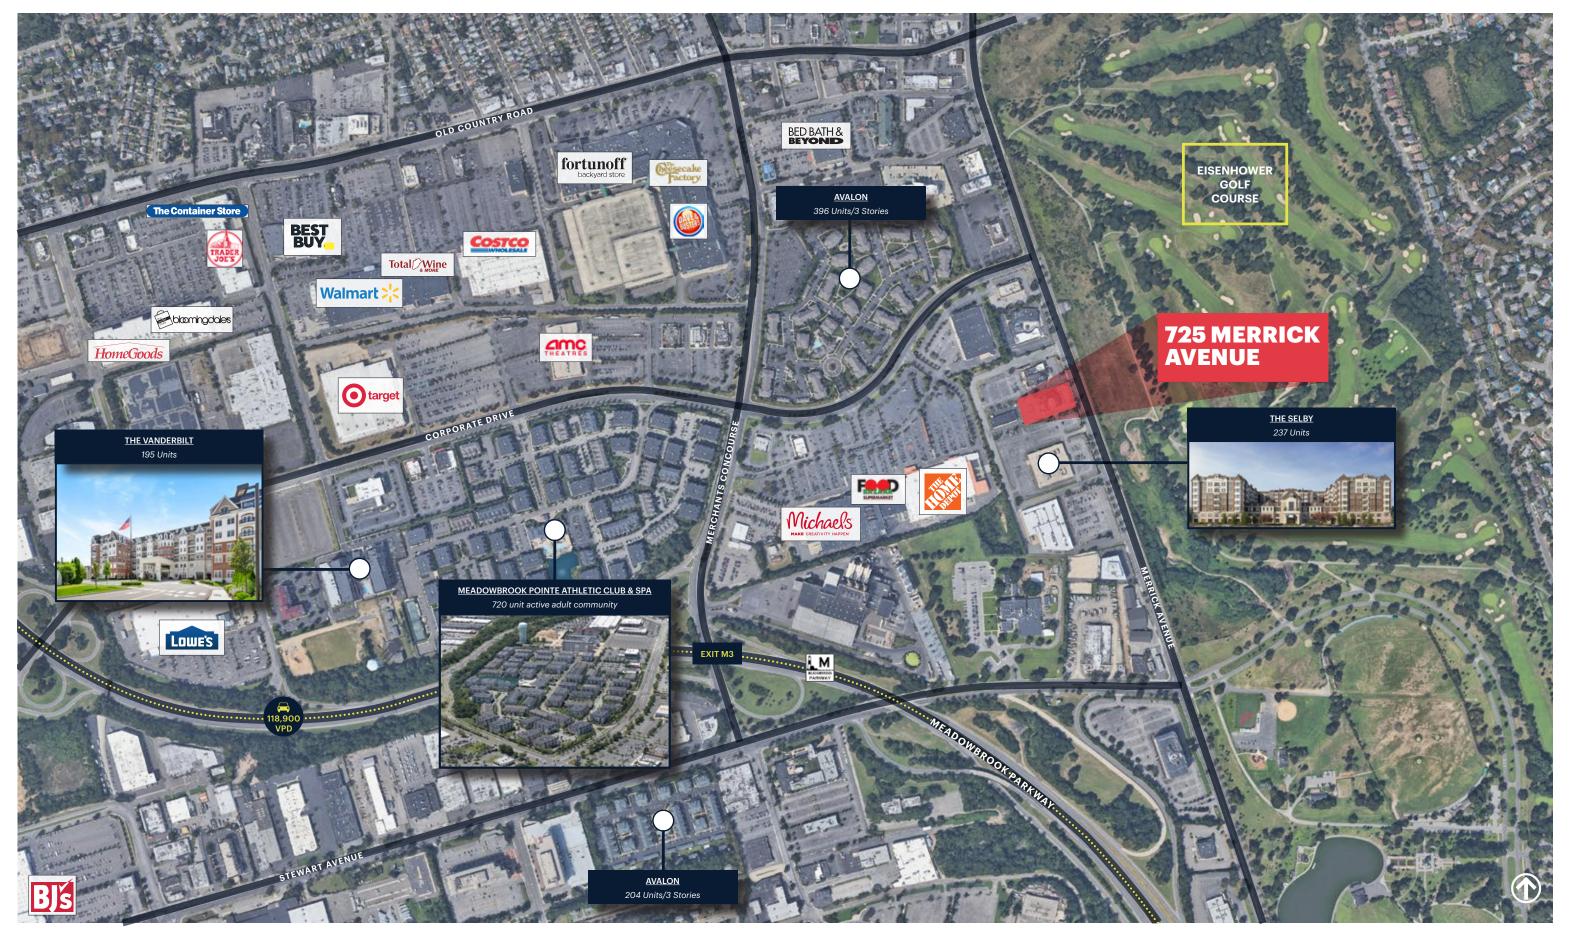

250 seats

drive-thru

Prominent free-standing building opposite Eisenhower Park and in the heart of Westbury, the dominant retail and office market on Long Island

Situated at the entrance to a residential and hotel development which will be completed by Beechwood Homes in 2023 and will include 237 rental apartments and an Extended Stay Hotel

Conversions for alternate uses will be considered

# **RETAIL/RESTAURANT SPACE -DRIVE-THRU OPPORTUNITY**

# WESTBURY, NY **725 MERRICK AVENUE**

7,598 SF + 700 SF Mezzanine (Formerly Houlihan's Restaurant)

160 FT on Merrick Avenue

#### **COMMENTS**

Proposed renovation includes outdoor seating and

### **CONCEPTUAL RENDERINGS**













725 MERRICK AVENUE WESTBURY, NEW YORK

### AERIAL







### **MARKET AERIAL**



### **CLOSE UP AERIAL**



### **PROPOSED SITE PLAN WITH DRIVE-THRU**

PRIVADO ROAD







SCALE: 1"=30"





#### NOTES:

FIELD SURVEY: NOVEMBER 2020

THE OFFSETS OR DIMENSIONS SHOWN HEREON FROM THE STRUCTURES TO THE PROPERTY LINES ARE FOR SPECIFIC PURPOSES AND USES AND THEREFORE ARE NOT INTENDED TO GUIDE THE ERECTION OF FENCES OR ANY OTHER CONSTRUCTION.

UNAUTHORIZED ALTERATION OR ADDITION TO THIS SURVEY IS A VIOLATION OF SECTION 7209, SUBDIVISION 2, OF THE NEW YORK STATE EDUCATION LAW. COPIES OF THIS SURVEY NOT BEARING THE LAND SURVEYOR'S INKED OR EMBOSSED SEAL SHALL NOT BE CONSIDERED TO BE VALID COPIES.

THIS MAP SHOWS VISIBLE IMPROVEMENTS AT TIME OF FIELD SURVEY. UNDERGROUND UTILITIES OR IMPROVEMENTS, IF ANY, NOT LOCATED AND ARE NOT CERTIFIED.

#### TITLE REPORT RIDGE ABSTRACT CORP. TITLE No. RAC6194-NA EFFEC