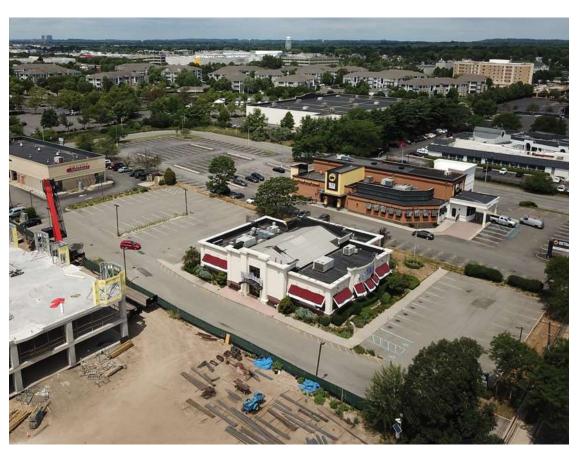

Equipped second generation restaurant space with up to 250 seats

drive-thru

Prominent free-standing building opposite Eisenhower Park and in the heart of Westbury, the dominant retail and office market on Long Island

Situated at the entrance to a residential and hotel development which will be completed by Beechwood Homes in 2023 and will include 237 rental apartments and an Extended Stay Hotel

Conversions for alternate uses will be considered

# **RETAIL/RESTAURANT SPACE -DRIVE-THRU OPPORTUNITY**

# WESTBURY, NY **725 MERRICK AVENUE**

7,598 SF + 700 SF Mezzanine (Formerly Houlihan's Restaurant)

160 FT on Merrick Avenue

#### **COMMENTS**

Proposed renovation includes outdoor seating and

### **CONCEPTUAL RENDERINGS**













725 MERRICK AVENUE WESTBURY, NEW YORK

### AERIAL







### **MARKET AERIAL**



### **CLOSE UP AERIAL**



### **PROPOSED SITE PLAN WITH DRIVE-THRU**

PRIVADO ROAD







SCALE: 1"=30"





#### NOTES:

FIELD SURVEY: NOVEMBER 2020

THE OFFSETS OR DIMENSIONS SHOWN HEREON FROM THE STRUCTURES TO THE PROPERTY LINES ARE FOR SPECIFIC PURPOSES AND USES AND THEREFORE ARE NOT INTENDED TO GUIDE THE ERECTION OF FENCES OR ANY OTHER CONSTRUCTION.

UNAUTHORIZED ALTERATION OR ADDITION TO THIS SURVEY IS A VIOLATION OF SECTION 7209, SUBDIVISION 2, OF THE NEW YORK STATE EDUCATION LAW. COPIES OF THIS SURVEY NOT BEARING THE LAND SURVEYOR'S INKED OR EMBOSSED SEAL SHALL NOT BE CONSIDERED TO BE VALID COPIES.

THIS MAP SHOWS VISIBLE IMPROVEMENTS AT TIME OF FIELD SURVEY. UNDERGROUND UTILITIES OR IMPROVEMENTS, IF ANY, NOT LOCATED AND ARE NOT CERTIFIED.

#### TITLE