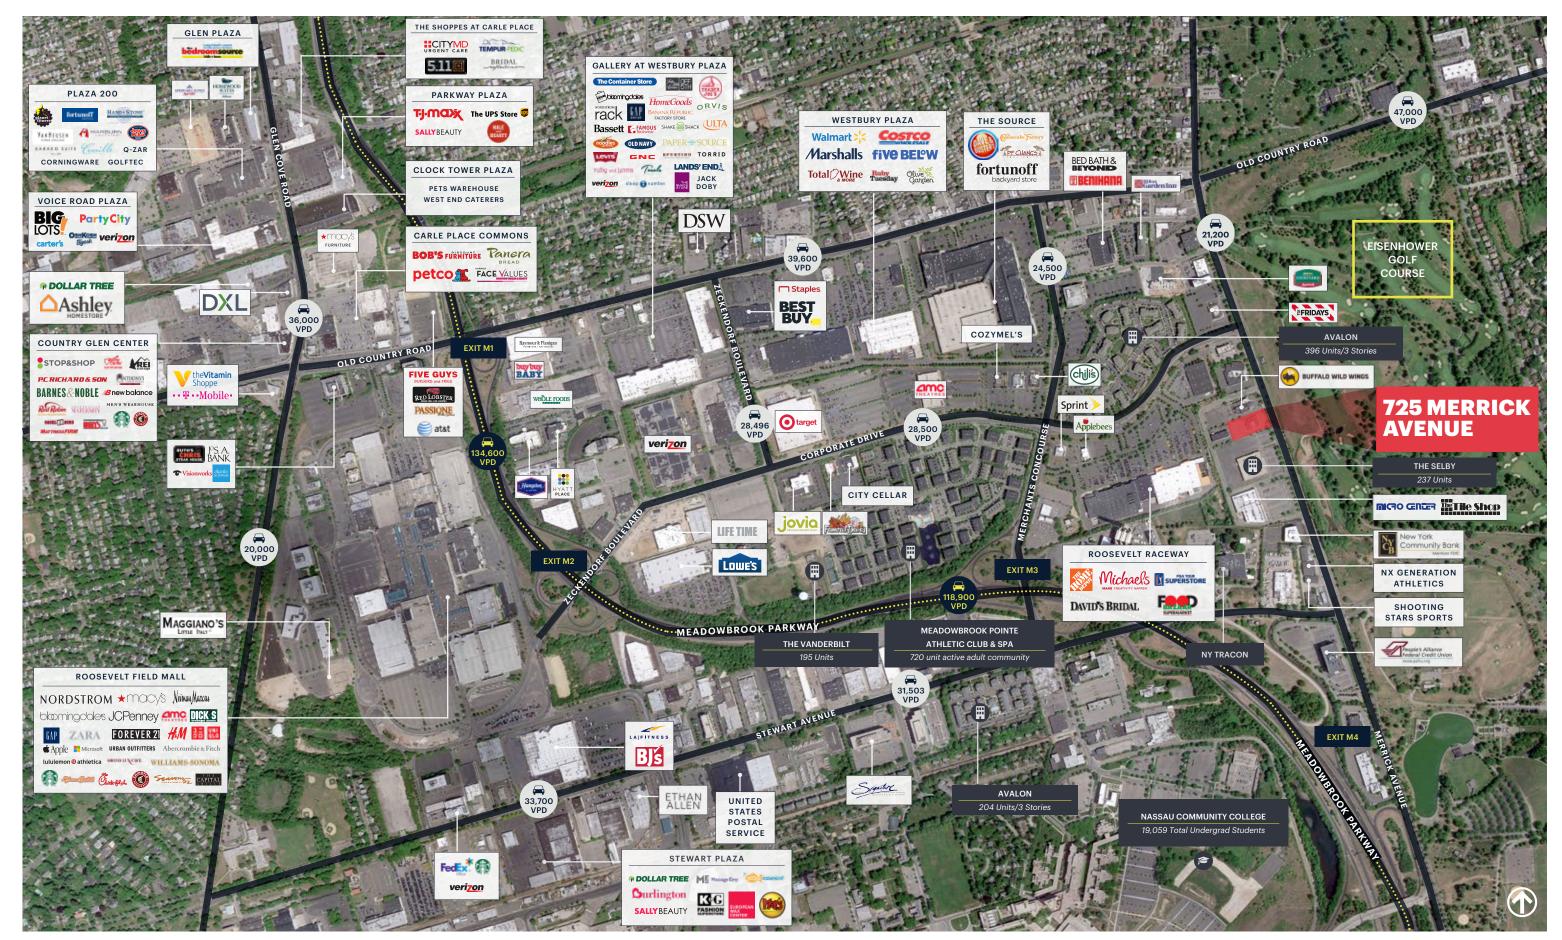

restaurant space with up to 250 seats

drive-thru

Prominent free-standing building opposite Eisenhower Park and in the heart of Westbury, the dominant retail and office market on Long Island

Situated at the entrance to a residential and hotel development which will be completed by Beechwood Homes in 2023 and will include 237 rental apartments and an Extended Stay Hotel

Conversions for alternate uses will be considered

# **RETAIL/RESTAURANT SPACE -DRIVE-THRU OPPORTUNITY**

# WESTBURY, NY **725 MERRICK AVENUE**

7,598 SF + 700 SF Mezzanine (Formerly Houlihan's Restaurant)

160 FT on Merrick Avenue

#### **COMMENTS**

Proposed renovation includes outdoor seating and

### **CONCEPTUAL RENDERINGS**













725 MERRICK AVENUE WESTBURY, NEW YORK

### AERIAL







### **MARKET AERIAL**



### **CLOSE UP AERIAL**



### **PROPOSED SITE PLAN WITH DRIVE-THRU**

PRIVADO ROAD







SCALE: 1"=30"





#### NOTES:

FIELD SURVEY: NOVEMBER 2020

THE OFFSETS OR DIMENSIONS SHOWN HEREON FROM THE STRUCTURES TO THE PROPERTY LINES ARE FOR SPECIFIC PURPOSES AND USES AND THEREFORE ARE NOT INTENDED TO GUIDE THE ERECTION OF FENCES OR ANY OTHER CONSTRUCTION.

UNAUTHORIZED ALTERATION OR ADDITION TO THIS SURVEY IS A VIOLATION OF SECTION 7209, SUBDIVISION 2, OF THE NEW YORK STATE EDUCATION LAW. COPIES OF THIS SURVEY NOT BEARING THE LAND SURVEYOR'S INKED OR EMBOSSED SEAL SHALL NOT BE CONSIDERED TO BE VALID COPIES.

THIS MAP SHOWS VISIBLE IMPROVEMENTS AT TIME OF FIELD SURVEY. UNDERGROUND UTILITIES OR IMPROVEMENTS, IF ANY, NOT LOCATED AND ARE NOT CERTIFIED.

#### TITLE REPORT RIDGE ABSTRACT CORP.