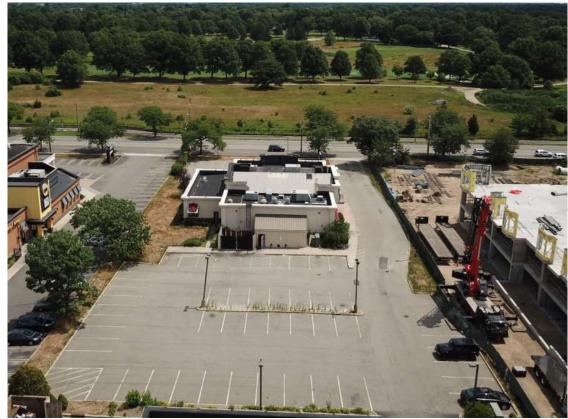

# **RETAIL/RESTAURANT SPACE -DRIVE-THRU OPPORTUNITY**

# WESTBURY, NY **725 MERRICK AVENUE**

7,598 SF + 700 SF Mezzanine (Formerly Houlihan's Restaurant)

160 FT on Merrick Avenue

#### **COMMENTS**

Proposed renovation includes outdoor seating and