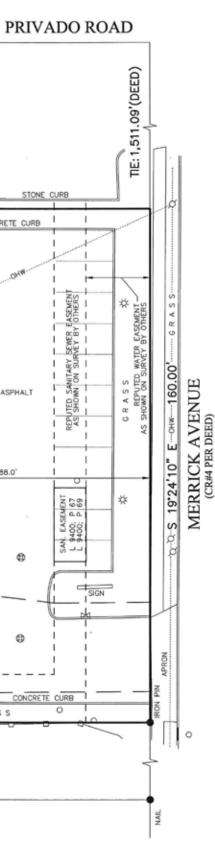

### **PROPOSED SITE PLAN WITH DRIVE-THRU**

PRIVADO ROAD

SCALE: 1"=30"

#### NOTES:

FIELD SURVEY: NOVEMBER 2020

THE OFFSETS OR DIMENSIONS SHOWN HEREON FROM THE STRUCTURES TO THE PROPERTY LINES ARE FOR SPECIFIC PURPOSES AND USES AND THEREFORE ARE NOT INTENDED TO GUIDE THE ERECTION OF FENCES OR ANY OTHER CONSTRUCTION.

UNAUTHORIZED ALTERATION OR ADDITION TO THIS SURVEY IS A VIOLATION OF SECTION 7209, SUBDIVISION 2, OF THE NEW YORK STATE EDUCATION LAW. COPIES OF THIS SURVEY NOT BEARING THE LAND SURVEYOR'S INKED OR EMBOSSED SEAL SHALL NOT BE CONSIDERED TO BE VALID COPIES.

THIS MAP SHOWS VISIBLE IMPROVEMENTS AT TIME OF FIELD SURVEY. UNDERGROUND UTILITIES OR IMPROVEMENTS, IF ANY, NOT LOCATED AND ARE NOT CERTIFIED.

#### TITLE REPORT RIDGE ABSTRACT CORP. TITLE No. RAC6194-NA EFFECTIVE DATE: JULY 15, 2020

SCHEDULE B ITEM 5A) LIBER 9400; PAGE 67 AND LIBER 9400; PAGE 69 AFFECT SUBJECT PARCEL. ITEM 59) LIBER 8675; PAGE 340 AFFECTS SUBJECT PARCEL. LIBER 8752; PAGE 452 DESCRIBES DRAINAGE FASEMENT PER EXHIBIT \*\* BUT NO EXHIBIT WAS INCLUDED IN DOCUMENT (NOT ADDRESSED) ITEM 5C) LIBER 9648; PAGE 685 AFFECTS SUBJECT PARCEL ITEM 5C) LIBER 900; PAGE 373 AFFECTS SUBJECT PARCEL ITEM 5C) LIBER 900; PAGE 378 AFFECTS SUBJECT PARCEL ITEM 5C) LIBER 90548; PAGE 335 – AFFECTS SUBJECT PARCEL ITEM 5C) LIBER 9056; PAGE 335 – AFFECTS SUBJECT PARCEL ITEM 5C) LIBER 10758; PAGE 236 AND LIBER 10796; PAGE 424 AFFECT SUBJECT PARCEL ITEM 50) LIBER 10758; PAGE 227 AFFECTS SUBJECT PARCEL ITEM 51) LIBER 11153; PAGE 839 AND LIBER 11932; PAGE 374 AFFECT SUBJECT PARCEL

#### REFERENCES

1) BOUNDARY SURVEY OF SITE BY BARRETT, BONACCI & VANWEELE, PC

2) DEED LIBER 12518; PAGE 523

#### MAP OF PROPERTY

AS DESCRIBED IN DEED LIBER 12518; PAGE 523 SITUATE AT WESTBURY, TOWN OF HEMPSTEAD NASSAU COUNTY, NEW YORK

ALEXANDRA HURLEY LAND SURVEYING PC PO BOX 311 OYSTER BAY, NY 11771 (631)521-0801