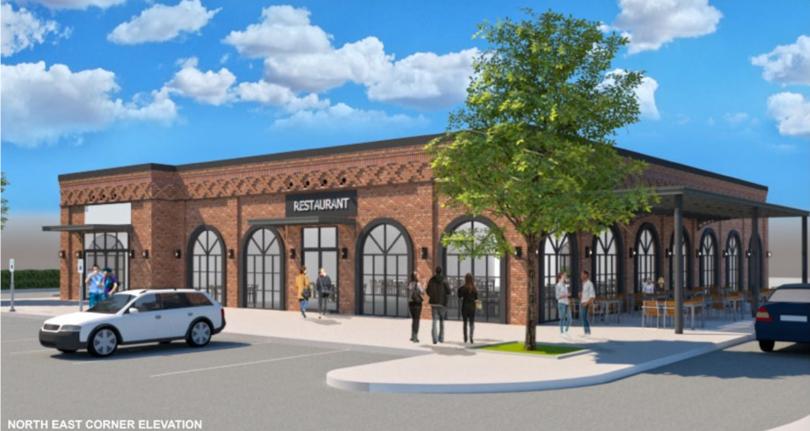

cies.

#### SIZE

#### **ASKING RENT** Upon Request

FRONTAGE

Equipped second generation restaurant space with up to 250 seats

drive-thru

Prominent free-standing building opposite Eisenhower Park and in the heart of Westbury, the dominant retail and office market on Long Island

Situated at the entrance to a residential and hotel development which will be completed by Beechwood Homes in 2023 and will include 237 rental apartments and an Extended Stay Hotel

Conversions for alternate uses will be considered

# **RETAIL/RESTAURANT SPACE -DRIVE-THRU OPPORTUNITY**

# WESTBURY, NY **725 MERRICK AVENUE**

7,598 SF + 700 SF Mezzanine (Formerly Houlihan's Restaurant)

160 FT on Merrick Avenue

#### **COMMENTS**

Proposed renovation includes outdoor seating and

### **CONCEPTUAL RENDERINGS**













725 MERRICK AVENUE WESTBURY, NEW YORK

### AERIAL







### **MARKET AERIAL**



### **CLOSE UP AERIAL**



### **PROPOSED SITE PLAN WITH DRIVE-THRU**

PRIVADO ROAD







SCALE: 1"=30"





#### NOTES:

FIELD SURVEY: NOVEMBER 2020

THE OFFSETS OR DIMENSIONS SHOWN HEREON FROM THE STRUCTURES TO THE PROPERTY LINES ARE FOR SPECIFIC PURPOSES AND USES AND THEREFORE ARE NOT INTENDED TO GUIDE THE ERECTION OF FENCES OR ANY OTHER CONSTRUCTION.

UNAUTHORIZED ALTERATION OR ADDITION TO THIS SURVEY IS A VIOLATION OF SECTION 7209, SUBDIVISION 2, OF THE NEW YORK STATE EDUCATION LAW. COPIES OF THIS SURVEY NOT BEARING THE LAND SURVEYOR'S INKED OR EMBOSSED SEAL SHALL NOT BE CONSIDERED TO BE VALID COPIES.

THIS MAP SHOWS VISIBLE IMPROVEMENTS AT TIME OF FIELD SURVEY. UNDERGROUND UTILITIES OR IMPROV