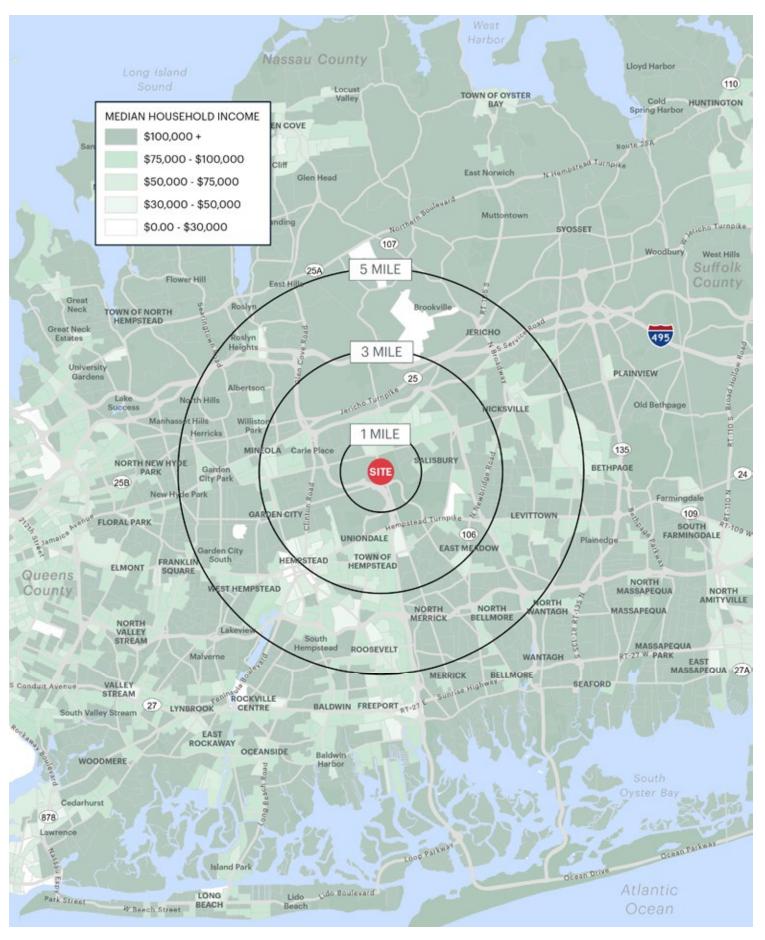

### **AREA DEMOGRAPHICS**

#### **1 MILE RADIUS**

POPULATION 11,512 HOUSEHOLDS 4,608 AVERAGE HOUSEHOLD INC \$142,766 MEDIAN HOUSEHOLD INCO \$106,909

3 MILE RADIUS POPULATION 171,142 HOUSEHOLDS 52,261 AVERAGE HOUSEHOLD INCOMI \$130,824 MEDIAN HOUSEHOLD INCOME \$101,981

**5 MILE RADIUS** 

POPULATION 465,261 HOUSEHOLDS 145,137 AVERAGE HOUSEHOLD INCOME \$143,528 MEDIAN HOUSEHOLD INCOME \$109,345

725 MERRICK AVENUE WESTBURY, NEW YORK

|      | COLLEGE GRADUATES (BACHELOR'S +) |
|------|----------------------------------|
|      | 3,474 - 45.0%                    |
|      | TOTAL BUSINESSES                 |
|      | 967                              |
| COME | TOTAL EMPLOYEES                  |
|      | 11,369                           |
| OME  | DAYTIME POPULATION (W/ 16 YR +)  |
|      | 17,180                           |
|      |                                  |