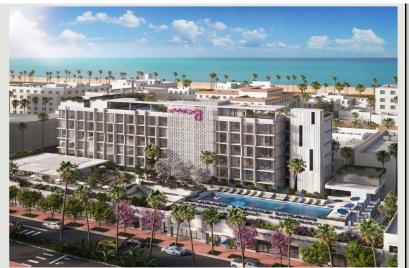

Paris Theater - 550 Washington Ave

Moxy Hotel, in the 900 block, has a 72foot, cabana-lined pool; a rooftop movie screening room, an exclusive beach club and F&B by the award-winning team from Coyo Taco and 1-800 Lucky (202 Rooms)

Moxy Hotel - 975 Washington Ave