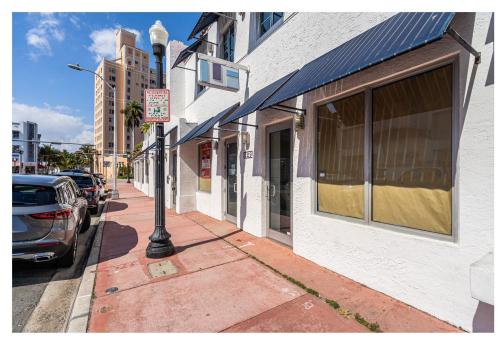

NOAH FOX 305-532-6100 x244 305-467-7718 noah@verticalremia.com

Approx. 2,500 SF ground floor fully built-out retail space
Approx. 40 feet of frontage along 8th Street
Historic Art Deco Building fac;:ade
Highly visible to high volume pedestrian traffic
Located between Washington Avenue & Collins Avenue
in the heart of the Fashion District

Walking distance to large residential population and many hotels