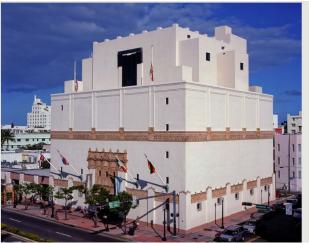

Wolfson/an Museum - 7007 Washington Ave The Wolfsonian-FIU Museum has received approval for a 25,000 SF expansion and renovation of its existing building, a Spanish Renaissance-style building with Art Deco influences (1001 Washington Ave). This will also establish the Wolfsonian Arts District