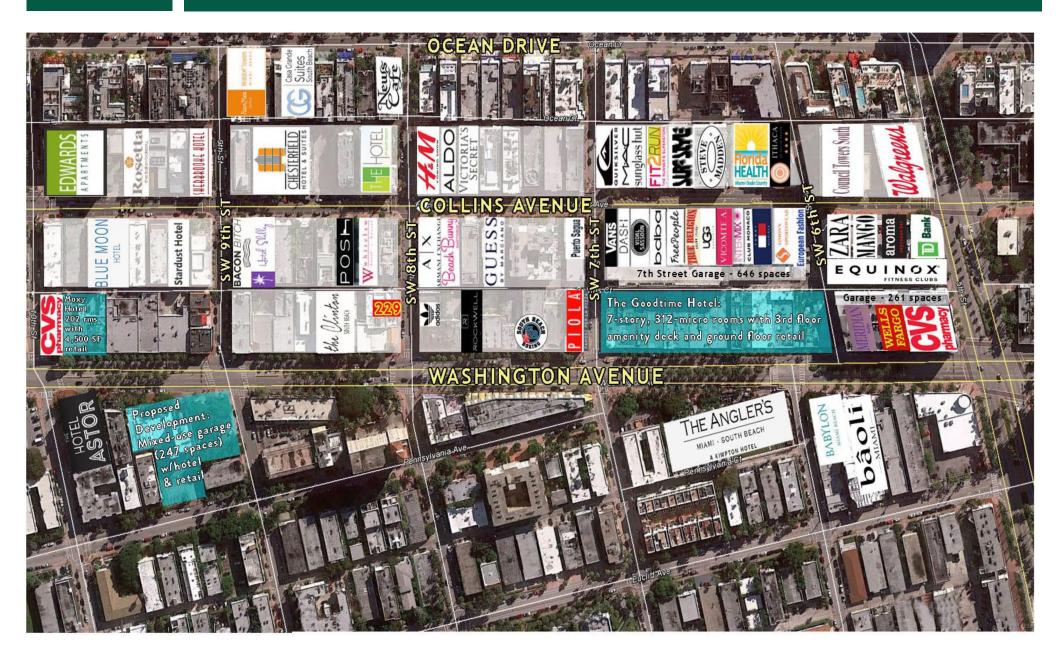

## **WASHINGTON AVENUE**

229 8<sup>⊤н</sup> Street <u>Miami Beac</u>h, FL 33139

Washington Avenue is one of the best-known streets in South Beach. Running parallel with Ocean Dr and Collins Ave, it is one of the main north-south corridors of South Beach.

Goodtime Hotel, a David Grutman and Pharrell Williams collaboration, opening 2021 complete with a 40K SF outdoor pool deck, fine dining and a recording studio for artists visiting/ living in Miami Beach (266 Rooms)

Paris Theater - 550 Washington Ave

Moxy Hotel, in the 900 block, has a 72foot, cabana-lined pool; a rooftop movie screening room, an exclusive beach club and F&B by the award-winning team from Coyo Taco and 1-800 Lucky (202 Rooms)

Esme Hotel - Developed by Infinity Hospitality and located at Espanola Way & Washington Ave. The Spanish Mediterranean revival property will have five original F&B concepts by Lost Boy Group (145 rooms)

Thompson Hotel: 150 Rooms hotel will be adjacent to the New World Center and Miami Beach Convention Center

Goodtime Hotel - 601 Washington Ave

Miami Beach's historic Paris Theater will be trans formed, by Mathieu Massa (owner of Baoli, Marion & El Tucan) into a high-end restaurant and entertainment venue, similar to the upscale supper club concepts of the mid-20th century.

Wolfson/an Museum - 7007 Washington Ave The Wolfsonian-FIU Museum has received approval for a 25,000 SF expansion and renovation of its existing building, a Spanish Renaissance-style building with Art Deco influences (1001 Washington Ave). This will also establish the Wolfsonian Arts District

Moxy Hotel - 975 Washington Ave