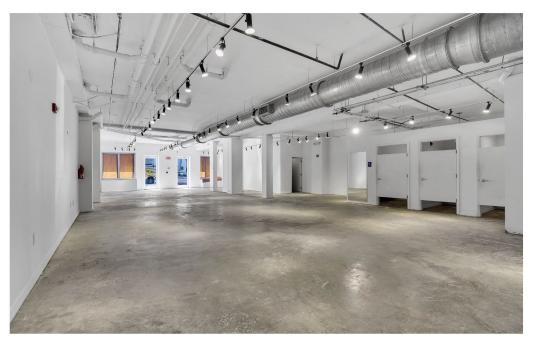

NOAH FOX 305-532-6100 x244 305-467-7718 noah@verticalremia.com

Approx. 2,500 SF ground floor fully built-out retail space
Approx. 40 feet of frontage along 8th Street
Historic Art Deco Building fac;:ade
Highly visible to high volume pedestrian traffic
Located between Washington Avenue & Collins Avenue
in the heart of the Fashion District