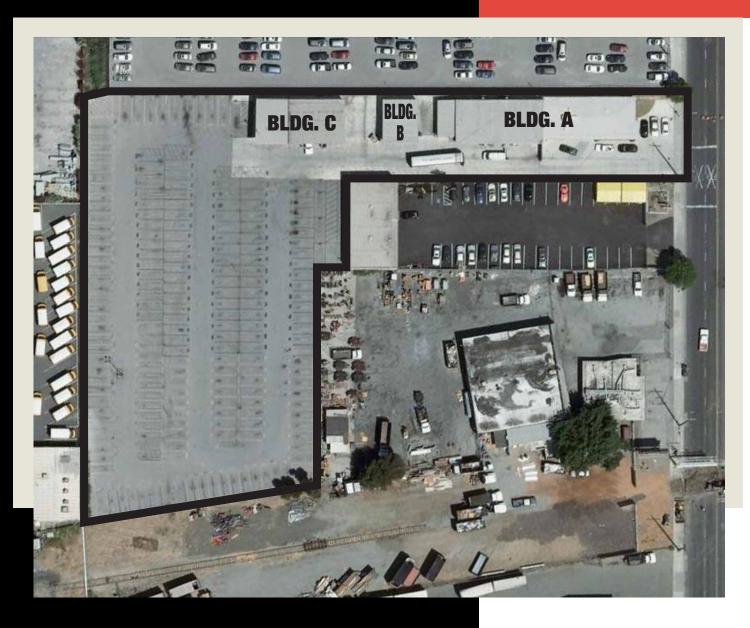

#### THREE BUILDINGS

- A. 5,000 Sq. Ft. Office Building with Classroom/Training Area
- B. 900 Sq. Ft. Maintenance/Warehouse **Building with Small Offices, 2 Rollup Doors**
- C. 2,100 Sq. Ft. Maintenance Shop with 4 Bays, 4 Rollup Doors

# THREE BUILDINGS 1535 S. 10th Street San Jose, California