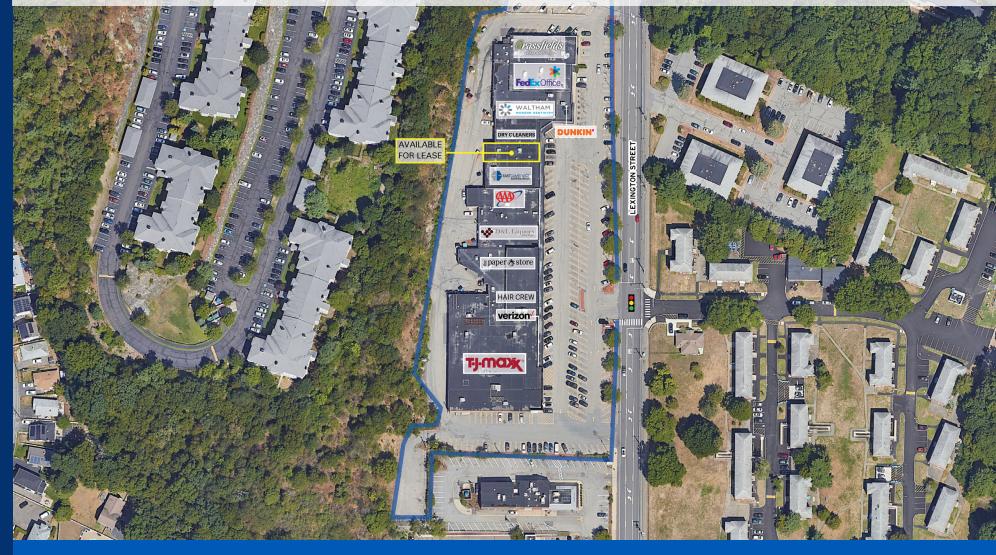

### 840-876 LEXINGTON ST

22,563 SF AVAILABLE | RETAIL

#### **PROPERTY HIGHLIGHTS**

- Anchors: TJ Maxx, Grassfields and The Paper Store
- 3- mile demos: 106,108 ppl with median incomes exceeding \$120,000.00
- Parking ratio over 4 per 1000 SF
- Located on Lexington Street with a signalized entrance