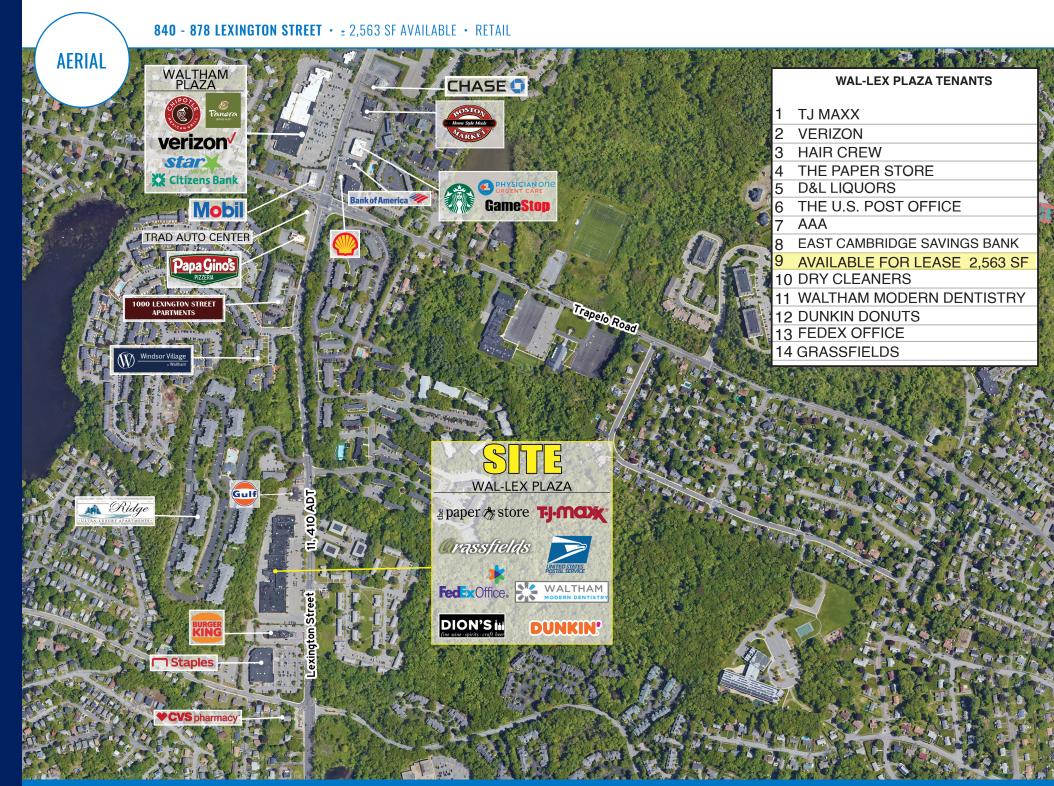

### 840-876 LEXINGTON ST

22,563 SF AVAILABLE | RETAIL

#### **PROPERTY HIGHLIGHTS**

- Anchors: TJ Maxx, Grassfields and The Paper Store
- 3- mile demos: 106,108 ppl with median incomes exceeding \$120,000.00
- Parking ratio over 4 per 1000 SF
- Located on Lexington Street with a signalized entrance