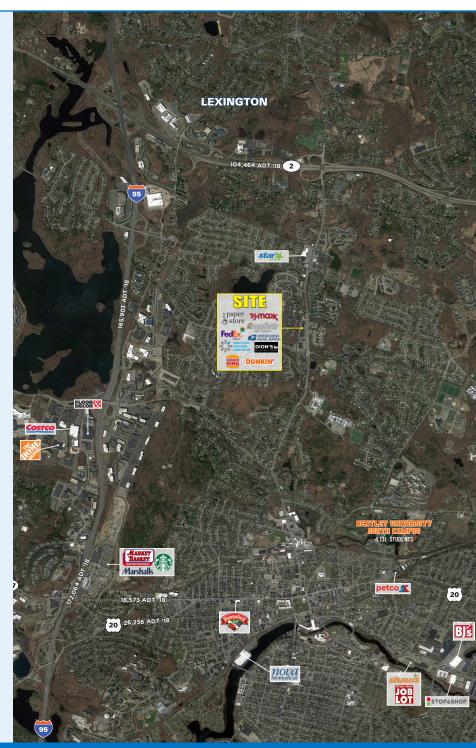

#### **PROPERTY HIGHLIGHTS**

- Anchors: TJ Maxx, Grassfields and The Paper Store
- 3- mile demos: 106,108 ppl with median incomes exceeding \$120,000.00
- Parking ratio over 4 per 1000 SF
- Located on Lexington Street with a signalized entrance