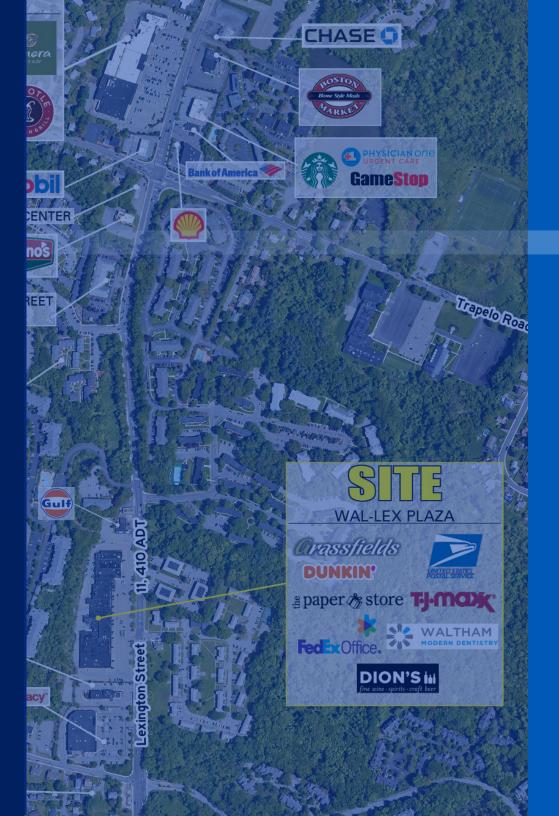

#### **PROPERTY HIGHLIGHTS**

- Anchors: TJ Maxx, Grassfields and The Paper Store
- 3- mile demos: 106,108 ppl with median incomes exceeding \$120,000.00
- Parking ratio over 4 per 1000 SF
- Located on Lexington Street with a signalized entrance