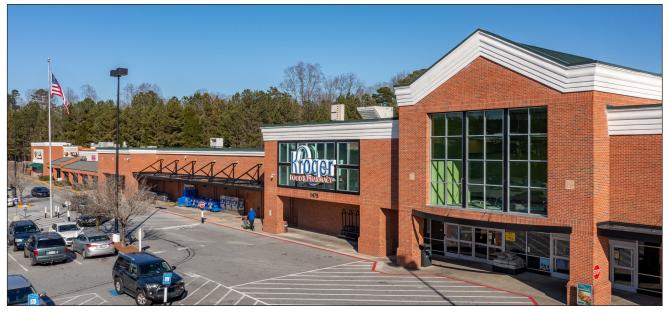

## Russell Ridge

#### **Kroger Anchored Center with Healthy Tenant Mix**

1475 Buford Drive, Lawrenceville, GA 30043

- Space available in this Kroger anchored center (with Kroger Fuel Center)
- Located at busy intersection of Buford Drive and Russell Road
- Strong demographics with an average household income of almost \$115,000 in a 2-mile radius
- Convenient access to Interstate 85
- Excellent mix of national and local tenants (Pizza Hut, Great Clips, Outback Tanning, etc.)
- Multiple points of ingress/egress