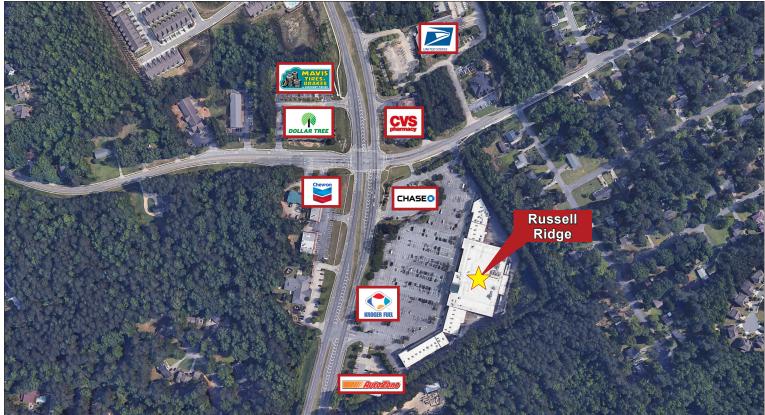

#### **Kroger Anchored Center with Healthy Tenant Mix**

1475 Buford Drive, Lawrenceville, GA 30043

- Space available in this Kroger anchored center (with Kroger Fuel Center)
- Located at busy intersection of Buford Drive and Russell Road
- Strong demographics with an average household income of almost \$115,000 in a 2-mile radius
- Convenient access to Interstate 85
- Excellent mix of national and local tenants (Pizza Hut, Great Clips, Outback Tanning, etc.)
- Multiple points of ingress/egress