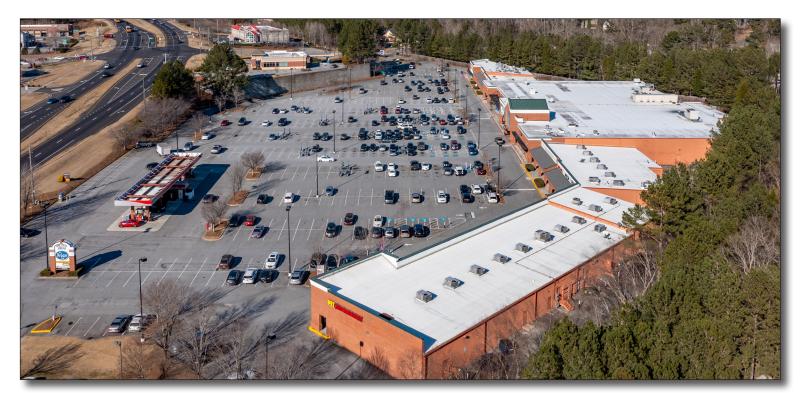

#### **Kroger Anchored Center with Healthy Tenant Mix**

1475 Buford Drive, Lawrenceville, GA 30043

- Space available in this Kroger anchored center (with Kroger Fuel Center)
- Located at busy intersection of Buford Drive and Russell Road
- Strong demographics with an average household income of almost \$115,000 in a 2-mile radius
- Convenient access to Interstate 85
- Excellent mix of national and local tenants (Pizza Hut, Great Clips, Outback Tanning, etc.)
- Multiple points of ingress/egress