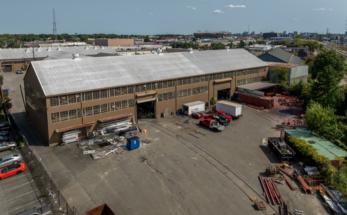

# For lease

2029-2031 Westwood Avenue, Richmond, VA 23230

## **Westwood Avenue**

- 24,650 101,850 sf of warehouse
- Additional 2-story 9,800 sf office building onsite
- Short or long term leases considered
- Central Location with immediate access to I-64/-I-95 and I-195.
- 16' 25' ceiling heights
- Opportunity for outside storage
- M-2 Zoning
- 277/480 Volt
- Drive-In Loading
- 110-Ton Overhead Bridge Crane
- 2 6-Ton Overhead Bridge Cranes
- 22-Ton Overhead Crane