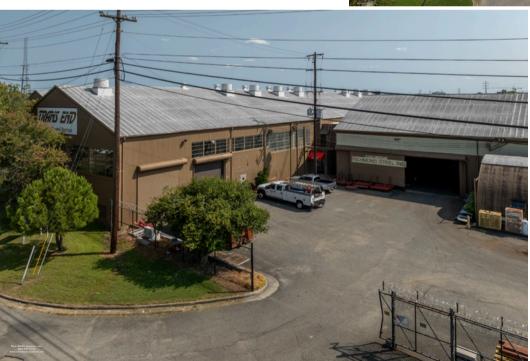

# For lease

2029-2031 Westwood Avenue, Richmond, VA 23230

## **Westwood Avenue**

- 24,650 101,850 sf of warehouse
- Additional 2-story 9,800 sf office building onsite
- Short or long term leases considered
- Central Location with immediate access to I-64/-I-95 and I-195.
- 16' 25' ceiling heights
- Opportunity for outside storage
- M-2 Zoning
- 277/480 Volt
- Drive-In Loading
- 110-Ton Overhead Bridge Crane
- 2 6-Ton Overhead Bridge Cranes
- 22-Ton Overhead Crane