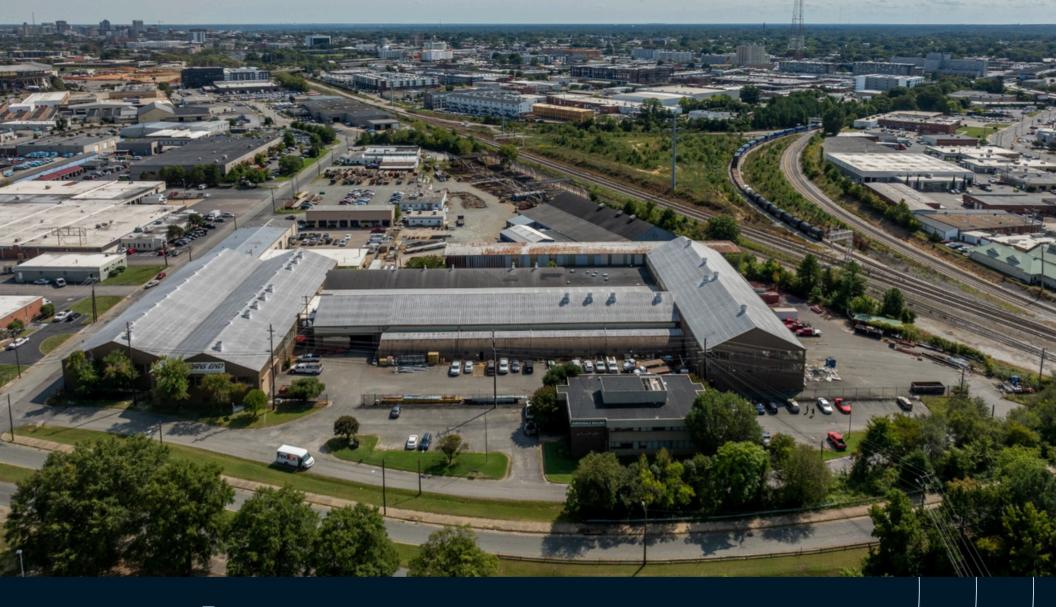

# For lease

2029-2031 Westwood Avenue, Richmond, VA 23230

## **Westwood Avenue**

- 24,650 101,850 sf of warehouse
- Additional 2-story 9,800 sf office building onsite
- Short or long term leases considered
- Central Location with immediate access to I-64/-I-95 and I-195.
- 16' 25' ceiling heights
- Opportunity for outside storage
- M-2 Zoning
- 277/480 Volt
- Drive-In Loading
- 110-Ton Overhead Bridge Crane
- 2 6-Ton Overhead Bridge Cranes
- 22-Ton Overhead Crane