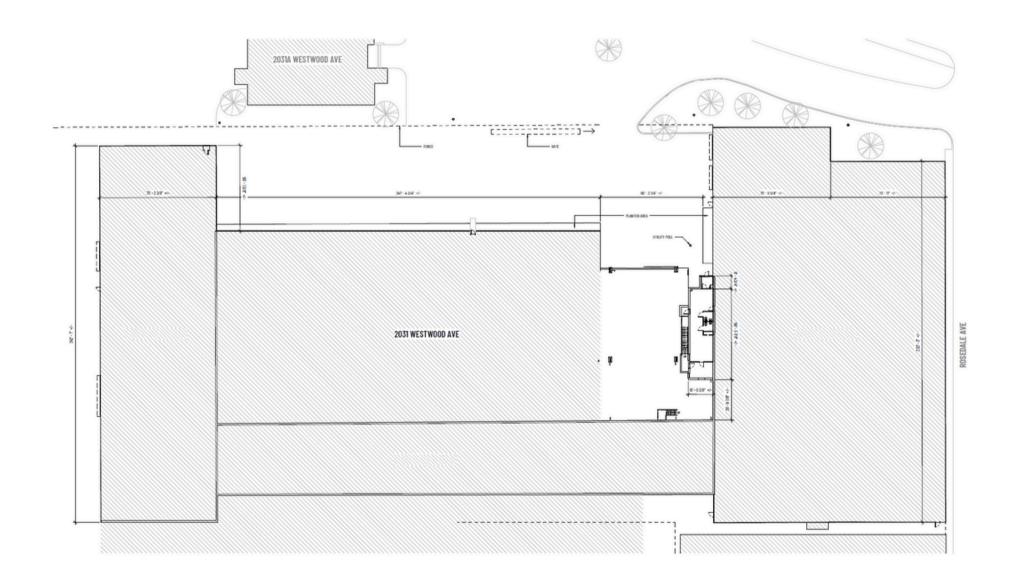

# Site Plan

|    | MAP KEY                           |    |                         |    |                            |    |                                  |
|----|-----------------------------------|----|-------------------------|----|----------------------------|----|----------------------------------|
| 01 | Topgolf                           | 11 | ZZQ Texas BBQ           | 21 | Lillian                    | 31 | Fat Dragon Chinese<br>Restaurant |
| 02 | Pinky's                           | 12 | Ardent Craft Ales       | 22 | Strangeways<br>Brewing     | 32 | Buskey Cider                     |
| 03 | Brambly Park<br>Winery            | 13 | Slingshot Social        | 23 | Black Lodge                | 33 | Lucky AF                         |
| 04 | Reservoir<br>Distillery           | 14 | The Veil Brewing<br>Co. | 24 | Grit Coffee                | 34 | Starbucks                        |
| 05 | Crunch Fitness                    | 15 | Don't Look Back         | 25 | Brenner Pass               | 35 | Bowtie Cinema                    |
| 06 | Stella's Grocery                  | 16 | Lemon of India          | 26 | Hive Salon                 | 36 | En Su Boca                       |
| 07 | Vasen Brewing<br>Co.              | 17 | Mclean's                | 27 | Potbelly<br>Sandwich       | 37 | Peter Chang's                    |
| 08 | Tazza Kitchen                     | 18 | Afterglow Coffee        | 28 | Gelati Celesti             | 38 | Harry's & The Hof<br>Rooftop     |
| 09 | Starr Hill Beer<br>Hall & Rooftop | 19 | Blanchard's<br>Coffee   | 29 | Boulevard<br>Burger & Brew | 39 | Bingo                            |
| 10 | Wood & Iron                       | 20 | Lunch. Supper.          | 30 | Moore Street<br>Cafe       | 40 | Kismet Modern India              |
|    |                                   |    |                         |    |                            |    |                                  |