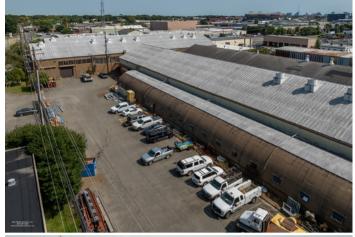

## **Westwood Avenue**

- 24,650 101,850 sf of warehouse
- Additional 2-story 9,800 sf office building onsite
- Short or long term leases considered
- Central Location with immediate access to I-64/-I-95 and I-195.
- 16' 25' ceiling heights
- Opportunity for outside storage
- M-2 Zoning
- 277/480 Volt
- Drive-In Loading
- 110-Ton Overhead Bridge Crane
- 2 6-Ton Overhead Bridge Cranes
- 22-Ton Overhead Crane