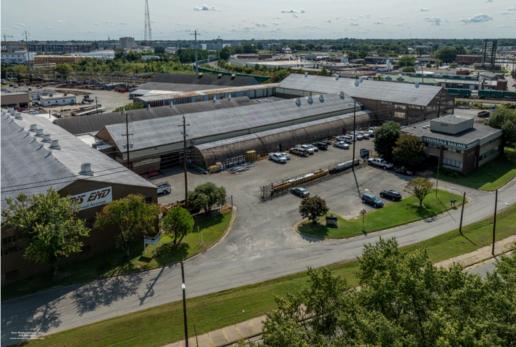

# For lease

2029-2031 Westwood Avenue, Richmond, VA 23230

## **Westwood Avenue**

- 24,650 101,850 sf of warehouse
- Additional 2-story 9,800 sf office building onsite
- Short or long term leases considered
- Central Location with immediate access to I-64/-I-95 and I-195.
- 16' 25' ceiling heights
- Opportunity for outside storage
- M-2 Zoning
- 277/480 Volt
- Drive-In Loading
- 110-Ton Overhead Bridge Crane
- 2 6-Ton Overhead Bridge Cranes
- 22-Ton Overhead Crane