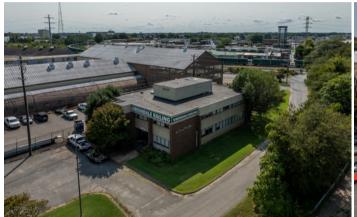

## **Westwood Avenue**

- 24,650 101,850 sf of warehouse
- Additional 2-story 9,800 sf office building onsite
- Short or long term leases considered
- Central Location with immediate access to I-64/-I-95 and I-195.
- 16' 25' ceiling heights
- Opportunity for outside storage
- M-2 Zoning
- 277/480 Volt
- Drive-In Loading
- 110-Ton Overhead Bridge Crane
- 2 6-Ton Overhead Bridge Cranes
- 22-Ton Overhead Crane