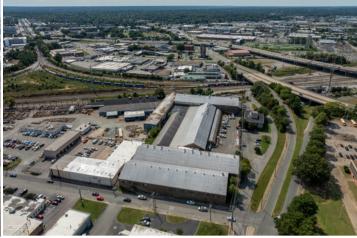

## **Westwood Avenue**

- 24,650 101,850 sf of warehouse
- Additional 2-story 9,800 sf office building onsite
- Short or long term leases considered
- Central Location with immediate access to I-64/-I-95 and I-195.
- 16' 25' ceiling heights
- Opportunity for outside storage
- M-2 Zoning
- 277/480 Volt
- Drive-In Loading
- 110-Ton Overhead Bridge Crane
- 2 6-Ton Overhead Bridge Cranes
- 22-Ton Overhead Crane