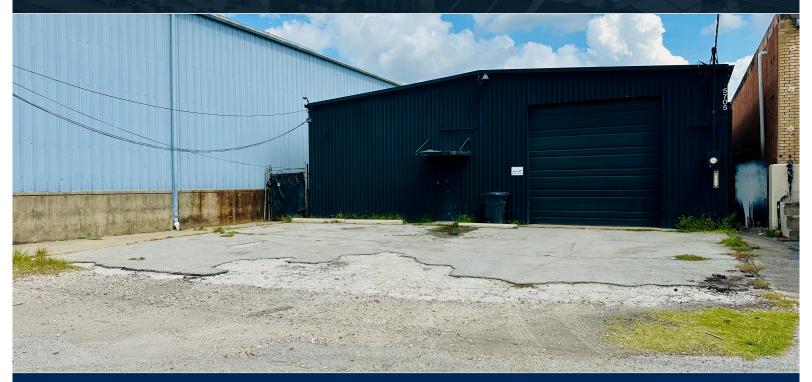

## 5705 Armour Dr. Houston, TX 77020

- +/- 7,000sf Office/Warehouse Facility
- +/- 1,000sf Office Area
- (2) Grade-Level Overhead Doors
- 18'-20' Clear Height
- Available for Immediate Move-In
- Easy Access to I-10, 610 Loop, & Hwy 59
- Contact Broker for Lease Rate
- Additional Laydown Yard available behind the building, Contact Broker for Details