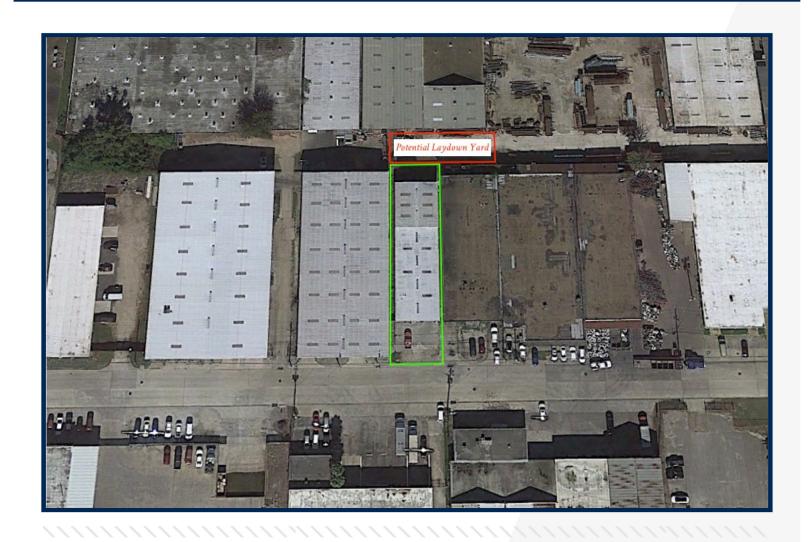

## 5705 Armour Dr. Houston, TX 77020

- +/- 7,000sf Office/Warehouse Facility
- +/- 1,000sf Office Area
- (2) Grade-Level Overhead Doors
- 18'-20' Clear Height
- Available for Immediate Move-In
- Easy Access to I-10, 610 Loop, & Hwy 59
- Contact Broker for Lease Rate
- Additional Laydown Yard available behind the building, Contact Broker for Details