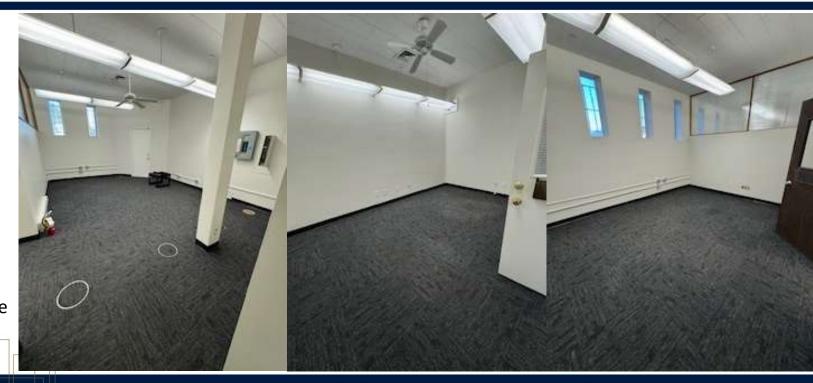

## **FOR LEASE**

4100 Excelsior Blvd, St. Louis Park, MN, 55416 GROSS LEASE: \$20 PSF - \$3,300/MO

- 2,000sf of Office Space Available Immediately
- Abundant area Retail, Restaurant and lodging Amenities
- New Flooring
- Multiple Private offices
- Common Restrooms
- Common Entrances
- 12' High Ceilings

## **FOR LEASE**

4100 Excelsior Blvd, St. Louis Park, MN, 55416 GROSS LEASE: \$20 PSF - \$3,300/MO

- 2,000sf of Office Space Available Immediately
- Abundant area Retail, Restaurant and lodging Amenities
- New Flooring
- Multiple Private offices
- Common Restrooms
- Common Entrances
- 12' High Ceilings
- Many Windows
- Private Entrance Available