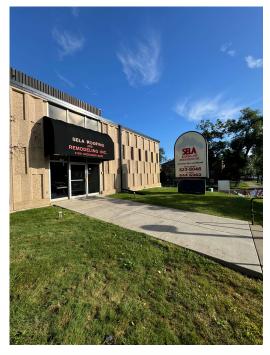

## **FOR LEASE**

4100 Excelsior Blvd, St. Louis Park, MN, 55416 GROSS LEASE: \$20 PSF - \$3,300/MO

- 2,000sf of Office Space Available Immediately
- Abundant area Retail, Restaurant and lodging Amenities
- New Flooring
- Multiple Private offices
- Common Restrooms
- Common Entrances
- 12' High Ceilings

## **FOR LEASE**

4100 Excelsior Blvd, St. Louis Park, MN, 55416 GROSS LEASE: \$20 PSF - \$3,300/MO

- 2,000sf of Office Space Available Immediately
- Abundant area Retail, Restaurant and lodging Amenities
- New Flooring
- Multiple Private offices
- Common Restrooms
- Common Entrances
- 12' High Ceilings
- Many Windows
- Private Entrance Available