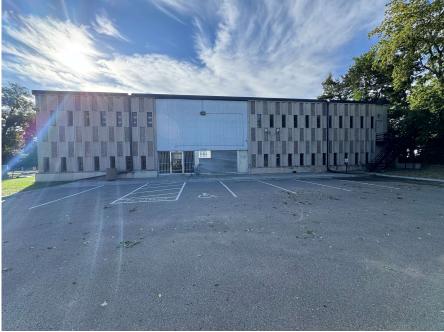

## **FOR LEASE**

4100 Excelsior Blvd, St. Louis Park, MN, 55416 GROSS LEASE: \$20 PSF - \$3,300/MO

- 2,000sf of Office Space Available Immediately
- Abundant area Retail, Restaurant and lodging Amenities
- New Flooring
- Multiple Private offices
- Common Restrooms
- Common Entrances
- 12' High Ceilings

## **FOR LEASE**

4100 Excelsior Blvd, St. Louis Park, MN, 55416 GROSS LEASE: \$20 PSF - \$3,300/MO

- 2,000sf of Office Space Available Immediately
- Abundant area Retail, Restaurant and lodging Amenities
- New Flooring
- Multiple Private offices
- Common Restrooms
- Common Entrances
- 12' High Ceilings
- Many Windows
- Private Entrance Available