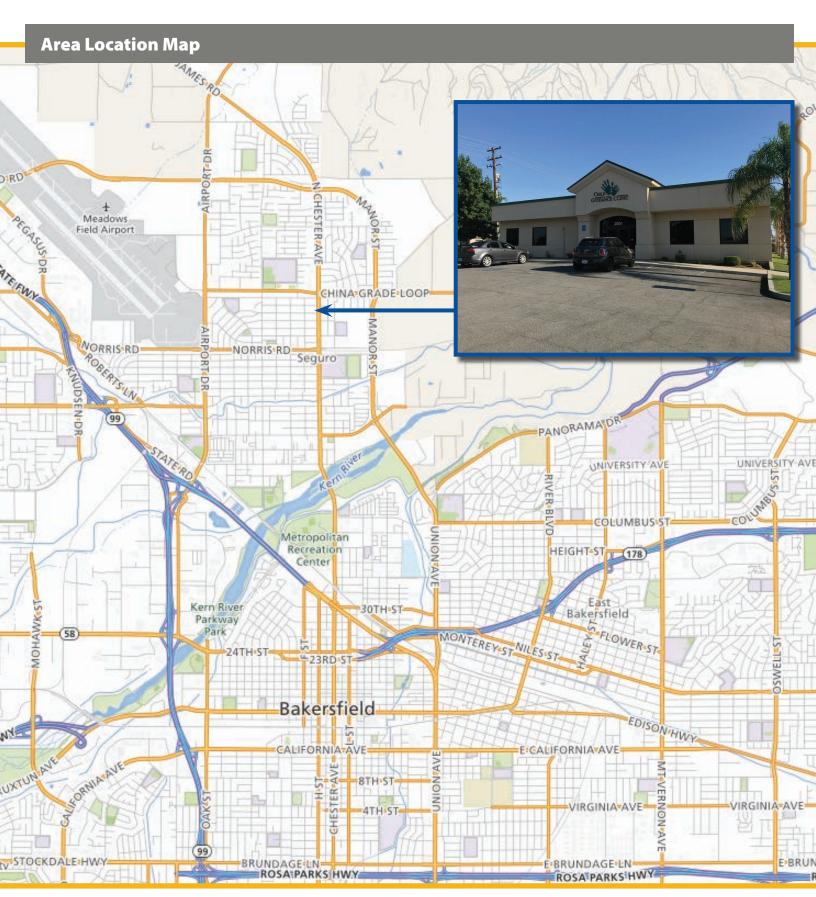

# **FOR LEASE**

2001 North Chester Avenue Bakersfield, CA

#### **PROPERTY DETAILS**

- Located in North Bakersfield/Oildale along well traveled arterial
- On-site parking. Close to public transit GET bus stop in front of building
- Low vacancy rate submarket
- Built in 2004
- Prominent signage available