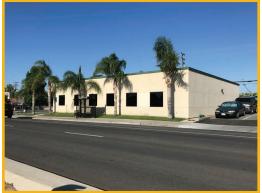

#### **PROPERTY DETAILS**

- Located in North Bakersfield/Oildale along well traveled arterial
- On-site parking. Close to public transit GET bus stop in front of building
- Low vacancy rate submarket
- Built in 2004
- Prominent signage available

#### **SUMMARY**

2001 North Chester is a stand-alone office building which will be available for occupancy in late 2019. The building was constructed for Henrietta Weill Memorial Child Guidance Clinic in 2004. They will be vacating to expand their programs leaving a fully improved building ready for occupancy. The building includes a mix of private and open office area, on-site parking and the opportunity for prominent building signage.