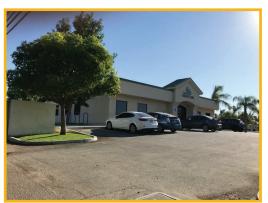

#### **OFFERING**

- Approximately 4,900 SF stand-alone office building
- Rental Rate: \$1.45 psf Modified Gross excluding utilities and janitorial services
- Tenant Improvements Negotiable
- Available Late 2019

#### **PROPERTY DETAILS**

- Located in North Bakersfield/Oildale along well traveled arterial
- On-site parking. Close to public transit GET bus stop in front of building
- Low vacancy rate submarket
- Built in 2004
- Prominent signage available

#### **SUMMARY**

2001 North Chester is a stand-alone office building which will be available for occupancy in late 2019. The building was constructed for Henrietta Weill Memorial Child Guidance Clinic in 2004. They will be vacating to expand their programs leaving a fully improved building ready for occupancy. The building includes a mix of private and open office area, on-site parking and the opportunity for prominent building signage.