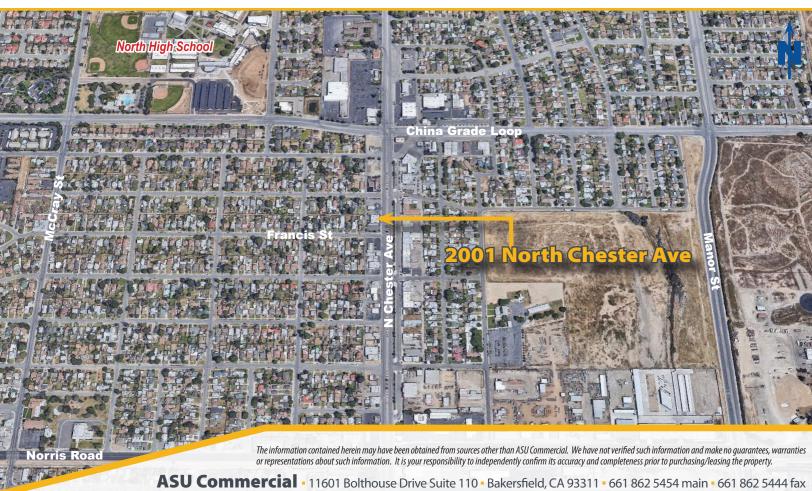

#### **PROPERTY DETAILS**

- Located in North Bakersfield/Oildale along well traveled arterial
- On-site parking. Close to public transit GET bus stop in front of building
- Low vacancy rate submarket
- Built in 2004
- Prominent signage available

#### **NORTH CHESTER AVENUE**

\*Plans deemed to be accurate, but not guaranteed. Plan not to scale.