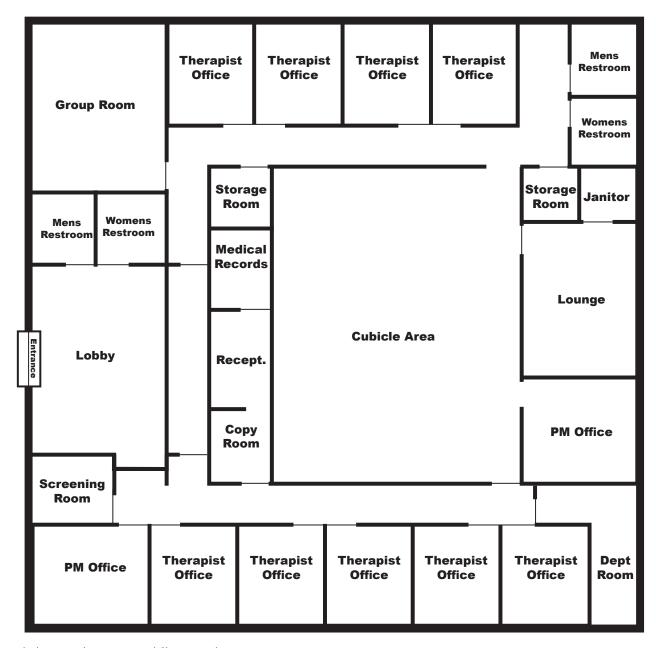

#### **Floor Plan & Summary**

#### **SUMMARY**

2001 North Chester is a stand-alone office building which will be available for occupancy in late 2019. The building was constructed for Henrietta Weill Memorial Child Guidance Clinic in 2004. They will be vacating to expand their programs leaving a fully improved building ready for occupancy. The building includes a mix of private and open office area, on-site parking and the opportunity for prominent building signage.

\*Plans deemed to be accurate, but not guaranteed. Plan not to scale.