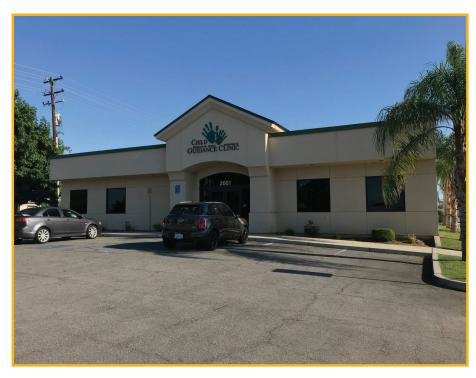

### Office Building Available

# **FOR LEASE**

2001 North Chester Avenue Bakersfield, CA

#### **PROPERTY DETAILS**

- Located in North Bakersfield/Oildale along well traveled arterial
- On-site parking. Close to public transit GET bus stop in front of building
- Low vacancy rate submarket
- Built in 2004
- Prominent signage available

#### **SUMMARY**

2001 North Chester is a stand-alone office building which will be available for occupancy in late 2019. The building was constructed for Henrietta Weill Memorial Child Guidance Clinic in 2004. They will be vacating to expand their programs leaving a fully improved building ready for occupancy. The building includes a mix of private and open office area, on-site parking and the opportunity for prominent building signage.