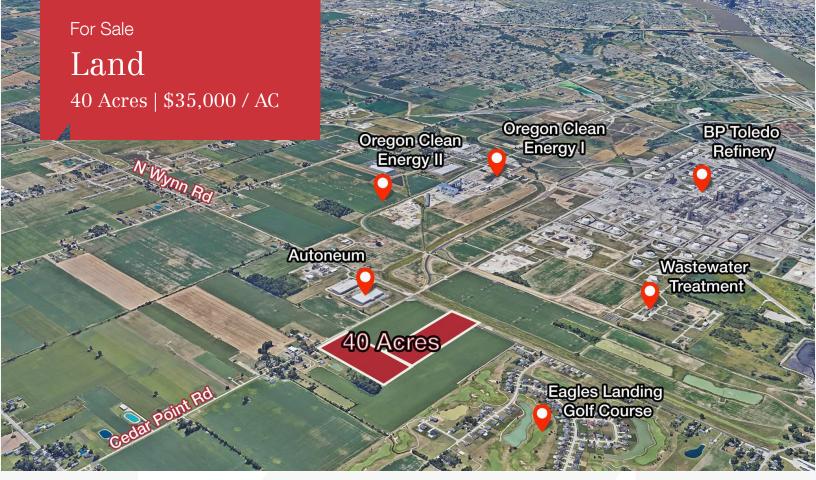

## 5255 Cedar Point Rd

Oregon, Ohio 43616

## **Property Description**

Located at the intersection of N Wynn Rd and Cedar Point Rd. The property is just north of Autoneum and the BP Toledo Refinery, and less than 12 miles from the Jeep plant, Detroit Manufacturing Systems, and Dana.