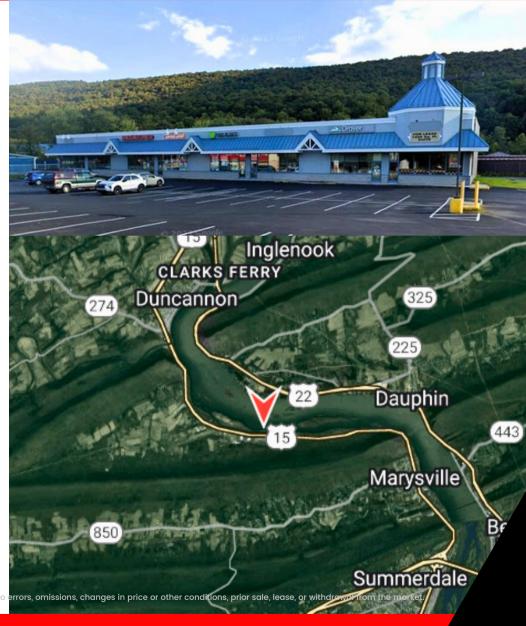

### 1609 STATE ROAD, DUNCANNON

#### **PROPERTY OVERVIEW**

Retail strip center with two end-cap suites for lease. Located on Route 11/15, between Duncannon and Marysville. Suites 101 was previously occupied as a restaurant with full bar. Zoning offers various retail and office uses.