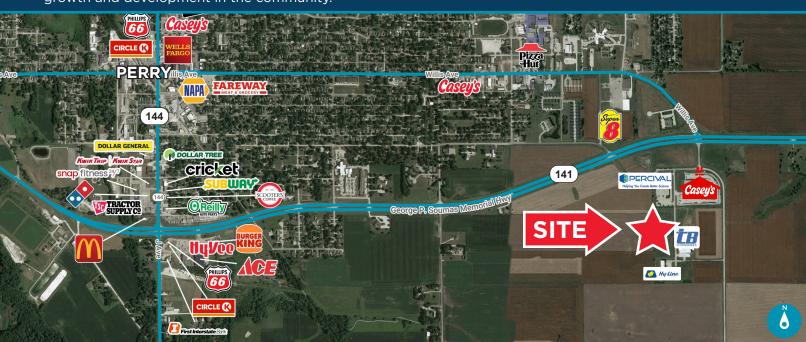

#### TRANSPORTATION

Highway access: Site adjacent to State Hwy 141. It is 25 miles from Interstate 80. The Perry Municipal Airport is one mile away. The Des Moines International Airport is 41 miles away. The Perry Industrial Park is comprised of a total of 151 acres certified for Light Industrial business development. It is already established as a successful Research and Science Park with leading industry tenants. As a Certified Site, the Perry Industrial Park has had all survey completed as well as placed all necessary utility infrastructure including gig-ready fiber optics.