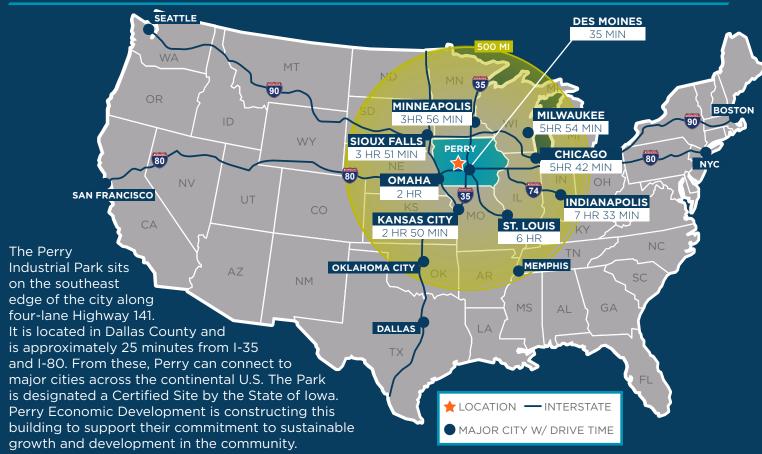

#### TRANSPORTATION

Highway access: Site adjacent to State Hwy 141. It is 25 miles from Interstate 80. The Perry Municipal Airport is one mile away. The Des Moines International Airport is 41 miles away. The Perry Industrial Park is comprised of a total of 151 acres certified for Light Industrial business development. It is already established as a successful Research and Science Park with leading industry tenants. As a Certified Site, the Perry Industrial Park has had all survey completed as well as placed all necessary utility infrastructure including gig-ready fiber optics.

### PERRY, IOWA

"The City of Perry has been awarded a Bronze Certification by SOLSMART, a National Organization that aims to increase solar power throughout the U.S. Perry is a progressive, financially viable and diverse community who takes pride in advancing the financial, social and environmental well-being of its 8,000+ citizens and businesses. The city is development-ready, technology-savvy, entrepreneurial and innovation-friendly. Let Perry be the future home of your business." - Perry Economic Development