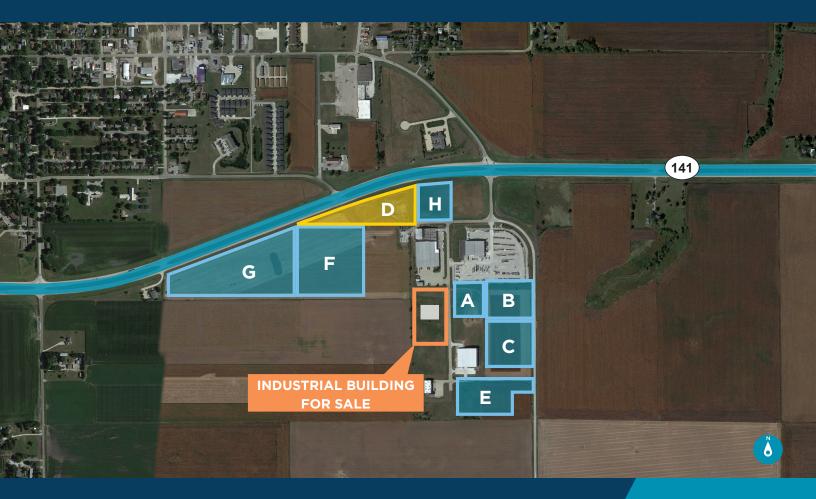

### PERRY INDUSTRIAL PARK

- Several industrial lots available for sale.
- Reach out to brokers for pricing.

LOT B: 5.59 AC LOT C: 5.62 AC LOT A: 2.06 AC LOT D: RETENTION POND LOT F: 12.90 AC LOT G: 15.22 AC LOT E: 5.63 AC LOT H: 2.86 AC