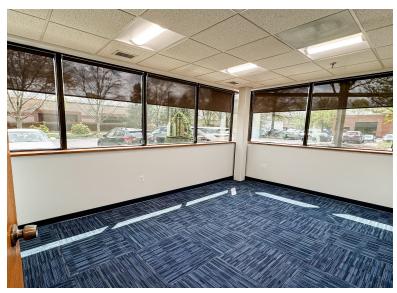

## Move-In Ready Office

- ± 2,307 sqft office suite See floor plan on reverse
- Fresh paint, new carpet, upgraded LED lighting, and new roller shades
- Includes reception area with built-in desk, large conference room,
   upgraded kitchenette, open workspace, and multiple offices
- Free and unassigned parking
- Key-less entry
- Close proximity to a large shopping center with restaurants and cafes
- Located on MD-450 with easy access to RT-50 and MD Rt-3
- Lease Rate: \$23 / s.f. Full Service Lease
- Includes Utilities and In Suite Janitorial No CAM fees