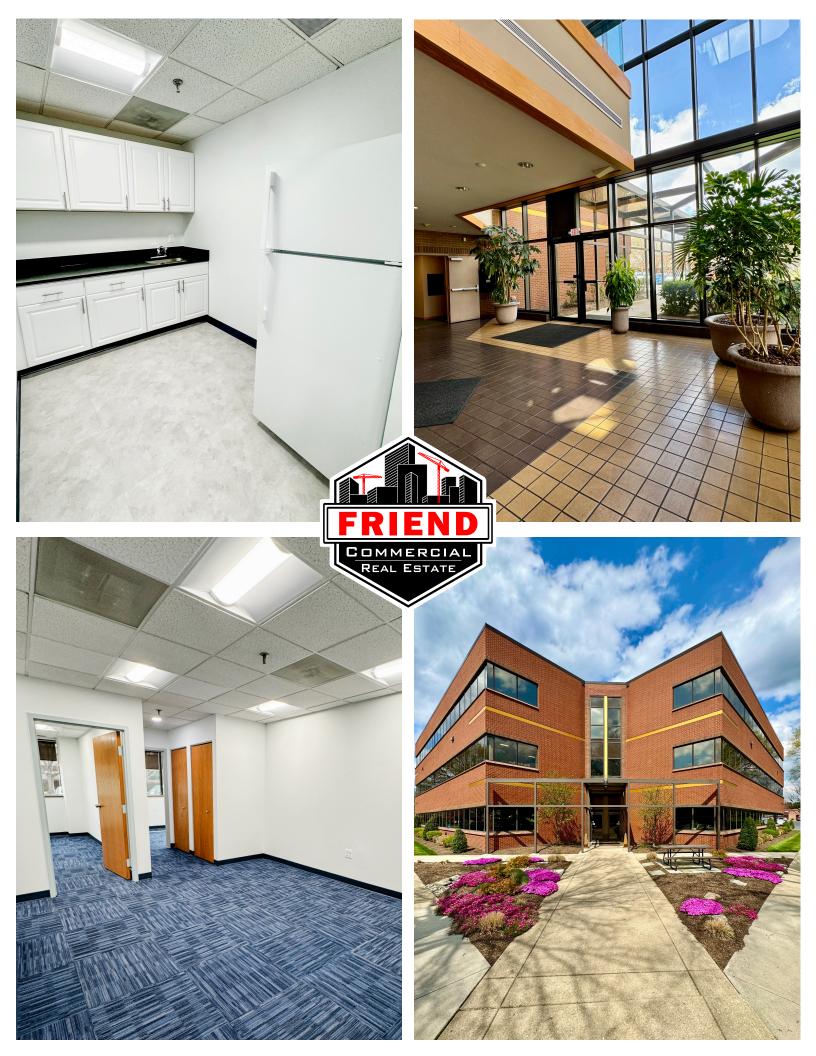

## Move-In Ready Office

- ± 2,307 sqft office suite See floor plan on reverse
- Fresh paint, new carpet, upgraded LED lighting, and new roller shades
- Includes reception area with built-in desk, large conference room,
   upgraded kitchenette, open workspace, and multiple offices
- Free and unassigned parking
- Key-less entry
- Close proximity to a large shopping center with restaurants and cafes
- Located on MD-450 with easy access to RT-50 and MD Rt-3
- Lease Rate: \$23 / s.f. Full Service Lease
- Includes Utilities and In Suite Janitorial No CAM fees