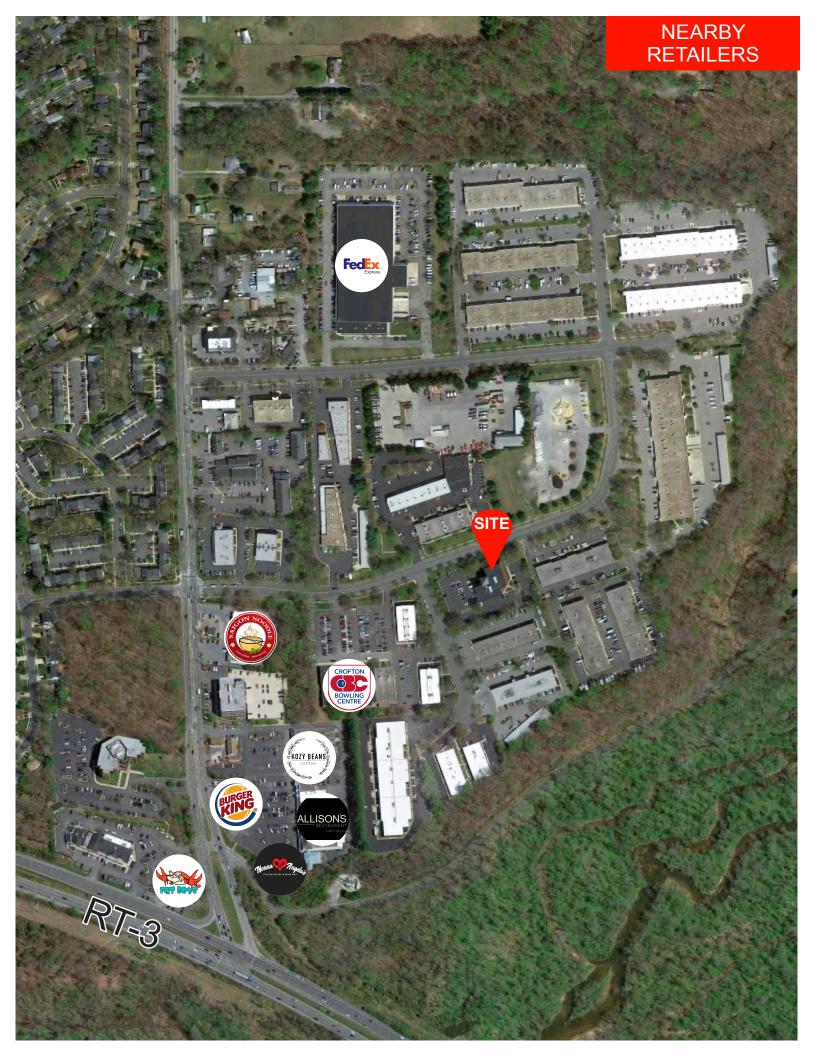

## Move-In Ready Office

- ± 2,307 sqft office suite See floor plan on reverse
- Fresh paint, new carpet, upgraded LED lighting, and new roller shades
- Includes reception area with built-in desk, large conference room,
   upgraded kitchenette, open workspace, and multiple offices
- Free and unassigned parking
- Key-less entry
- Close proximity to a large shopping center with restaurants and cafes
- Located on MD-450 with easy access to RT-50 and MD Rt-3
- Lease Rate: \$23 / s.f. Full Service Lease
- Includes Utilities and In Suite Janitorial No CAM fees