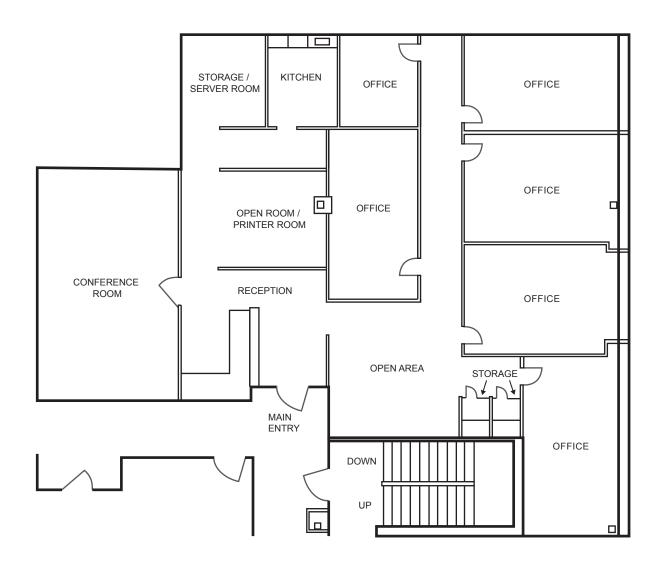

## Move-In Ready Office

- ± 2,307 sqft office suite See floor plan on reverse
- Fresh paint, new carpet, upgraded LED lighting, and new roller shades
- Includes reception area with built-in desk, large conference room,
   upgraded kitchenette, open workspace, and multiple offices
- Free and unassigned parking
- Key-less entry
- Close proximity to a large shopping center with restaurants and cafes
- Located on MD-450 with easy access to RT-50 and MD Rt-3
- Lease Rate: \$23 / s.f. Full Service Lease
- Includes Utilities and In Suite Janitorial No CAM fees

## **RICHARDSON BUILDING**

2127 ESPEY COURT, CROFTON, MD 21114

**FLOOR PLAN** 