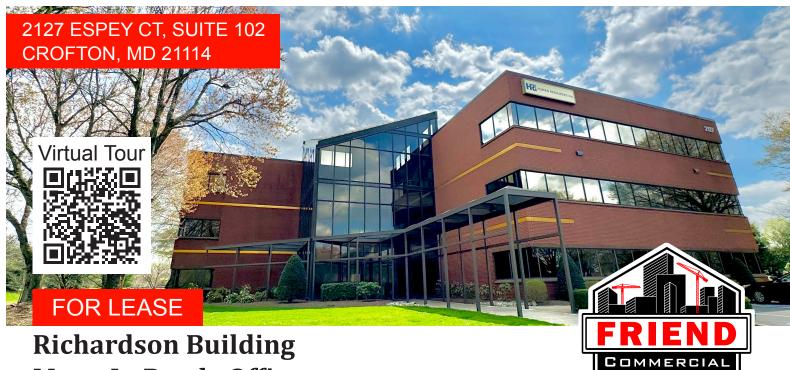

## Move-In Ready Office

- ± 2,307 sqft office suite See floor plan on reverse
- Fresh paint, new carpet, upgraded LED lighting, and new roller shades
- Includes reception area with built-in desk, large conference room,
   upgraded kitchenette, open workspace, and multiple offices
- Free and unassigned parking
- Key-less entry
- Close proximity to a large shopping center with restaurants and cafes
- Located on MD-450 with easy access to RT-50 and MD Rt-3
- Lease Rate: \$23 / s.f. Full Service Lease
- Includes Utilities and In Suite Janitorial No CAM fees