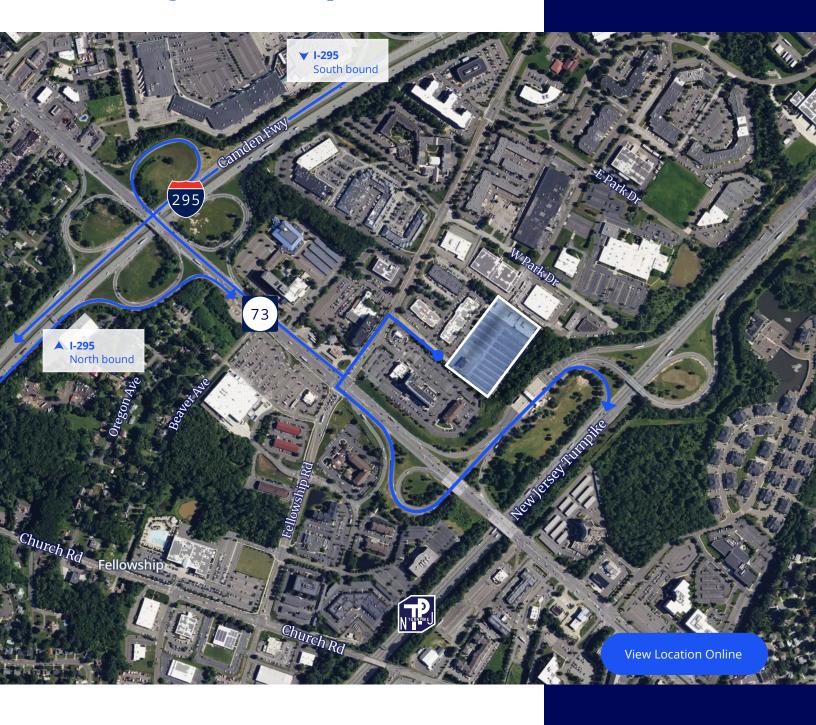

# Easy access to Rt. 73, I-295 & New Jersey Turnpike

# Interstate 295 N

NJ Turnpike

0.2 miles

**Route 73** 

0.5 miles

0.9 miles