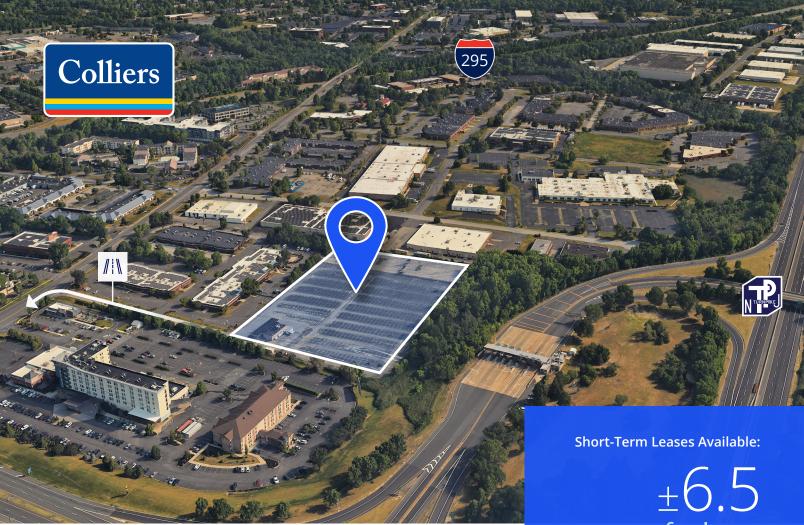

# 538 Fellowship Road, Mount Laurel, NJ

±6.5 Acre Paved Parking & Outside Storage

# Former Greyhound Bus Terminal

### **Marc Isdaner**

Vice Chair +1 856 414 4900 marc.isdaner@colliers.com acres for lease

**Property Highlights:** 

Striped

Fenced

Paved

±550 **Parking Spaces** 

Zoned Industrial