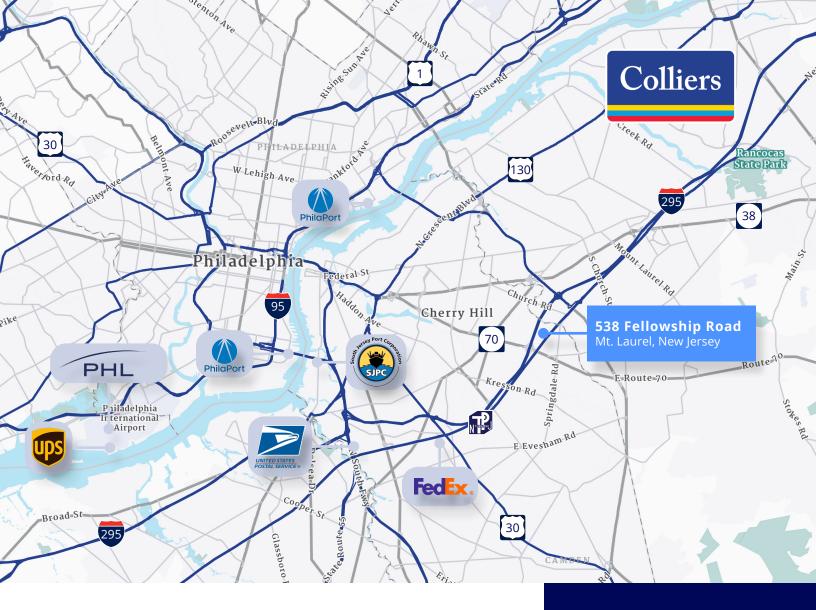

# **Points of Interest**

| PHL International Airport  | 21 miles |
|----------------------------|----------|
| Tioga Marine Terminal      | 10 miles |
| Packer Ave Marine Terminal | 17 miles |
| Port of Camden             | 14 miles |
| Port of Newark             | 76 miles |
| UPS Regional Facility      | 24 miles |
| FedEx Regional Facility    | 8 miles  |
| USPS Regional Facility     | 11 miles |