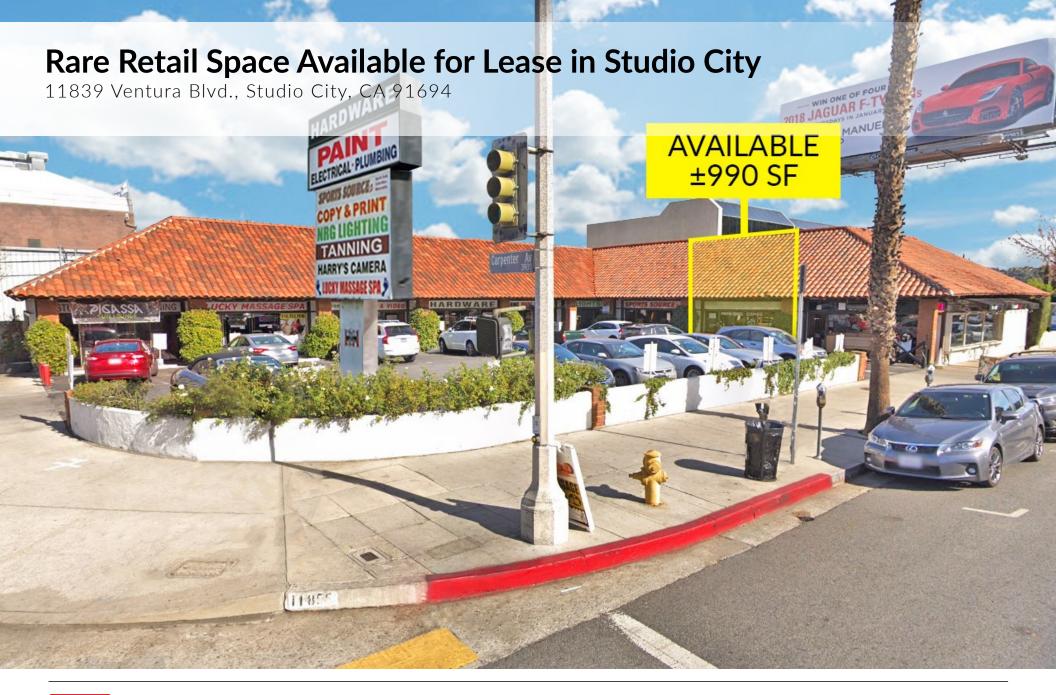

# **Rare Retail Space Available for Lease in Studio City**

11839 Ventura Blvd., Studio City, CA 91694

### **PROPERTY FEATURES**

- ±990 SF available for lease
- Excellent signage
- Extremely busy intersection
- Near many offices, restaurants, and trendy retailers