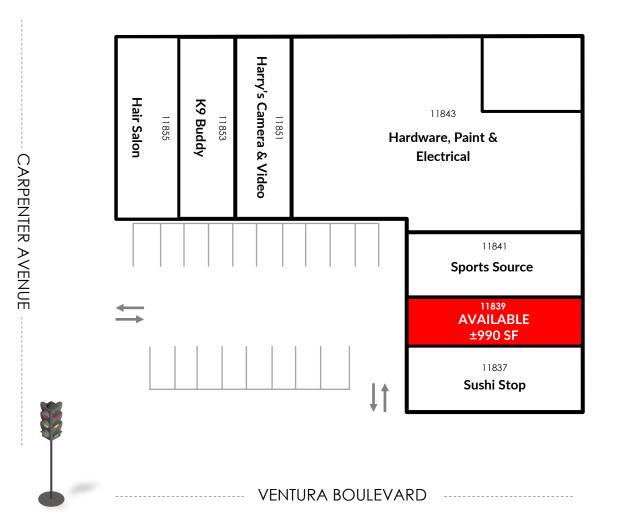

# **Rare Retail Space Available for Lease in Studio City**

11839 Ventura Blvd., Studio City, CA 91694

### **PROPERTY FEATURES**

- ±990 SF available for lease
- Excellent signage
- Extremely busy intersection
- Near many offices, restaurants, and trendy retailers