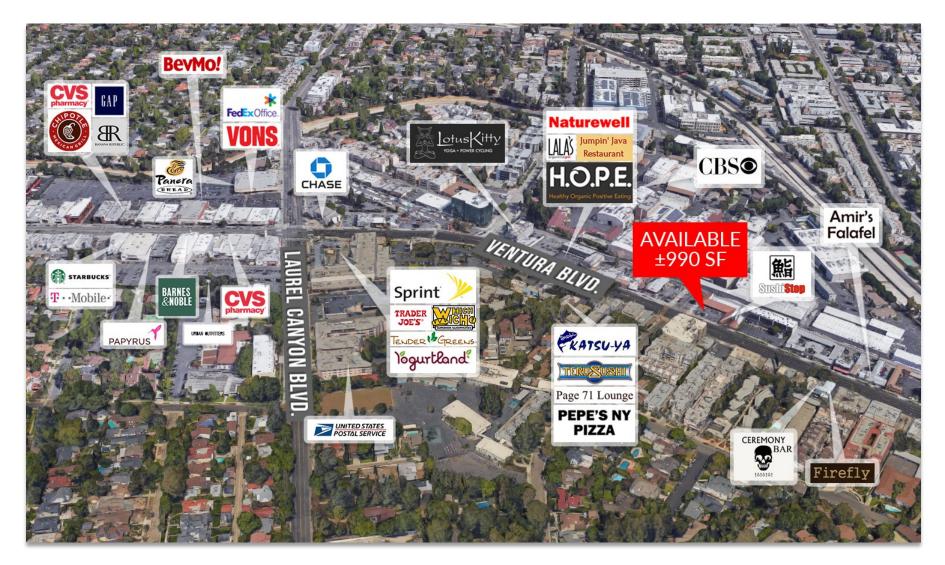

### **AREA AMENITIES**

- Close proximity to the 101 and 134 Freeways
- Neighboring retailers and restaurants include Laurel Tavern, Sephora, Color Me Mine, Big 5 Sporting Goods, Firefly, Katsu-Ya Studio City, Jinky's Studio Café, Mendocino Farms, Trader Joe's, Tender Greens, Einstein Bros. Bagels, Alfred Coffee, Sushi Stop, and many more