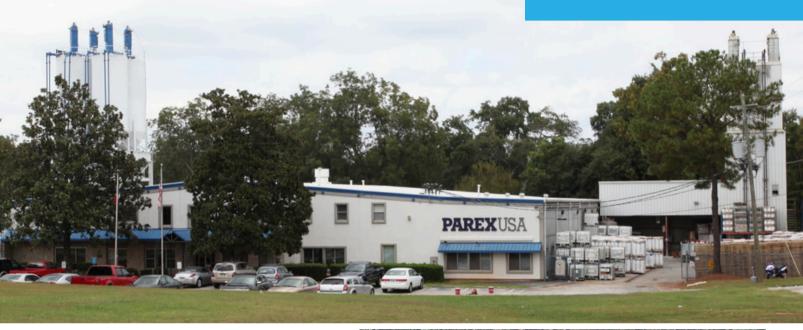

#### 33,952 SF AVAILABLE

# 1870 Stone Mountain Lithonia Road Lithonia, Georgia 30058

#### **PROPERTY HIGHLIGHTS**

Total Size: 33,952 SF
Office: 1,680 SF
Warehouse: 32,272 SF

**Loading:** Three (3) Dock High Doors

One (1) Drive-In Door

Clear Height: 18'

Access: Direct access to I-20

3500 Lenox Road, Suite 1275 | Atlanta, GA 30326 | apexindustrialre.com