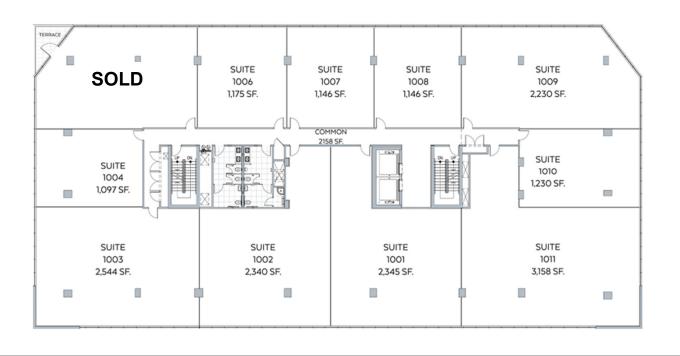

# ATLANTIC VILLAGE CLASS "A" MEDICAL OFFICE

800 S. Federal Hwy. Hallandale Beach, FL 33009

±1,200 SF to ±18,411 SF Last Full Floor Opportunity

# Available:

±1,200 to ±18,411 SF

#### Summary:

Atlantic Village Professional Center offers a best-inclass medical office environment at competitive pricing for medical practice owners and investors. Custom design your new office to meet your unique specifications and take ownership of your future.