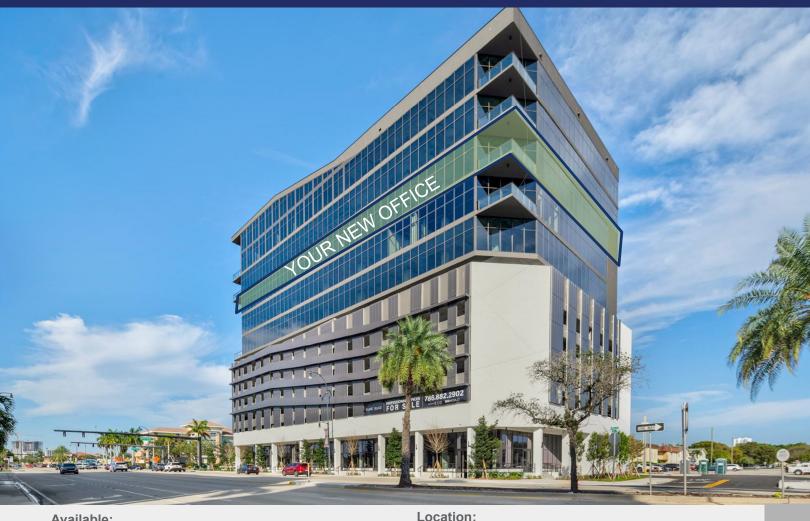

# ATLANTIC VILLAGE CLASS "A" MEDICAL OFFICE

800 S. Federal Hwy. Hallandale Beach, FL 33009

±1,200 SF to ±18,411 SF Last Full Floor Opportunity

# Available:

±1,200 to ±18,411 SF

#### **AMENITIES:**

Garage Parking, Panoramic Views, Building Signage, Fitness Center, Reserved Physician Parking

The east side of US Hwy.1, just south of Pembroke Road at Atlantic Shores Blvd., and 1/2 mile north of Hallandale Beach Blvd. Easy access to I-95 via both Pembroke Road and Hallandale Beach Blvd. Central to Aventura Hospital (1.5 miles) and Memorial Hospital (3 miles).

#### Summary:

Atlantic Village Professional Center offers a best-inclass medical office environment at competitive pricing for medical practice owners and investors. Custom design your new office to meet your unique specifications and take ownership of your future.