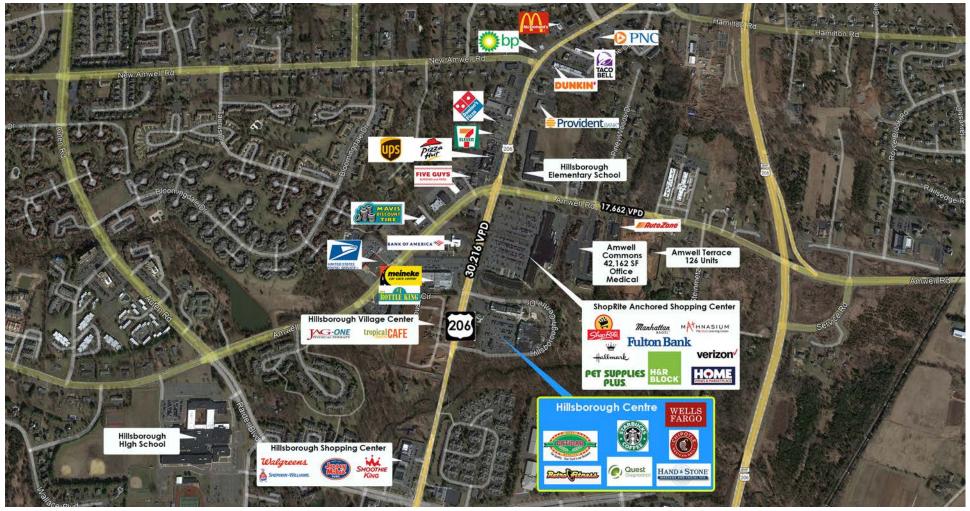

#### MARKET AERIAL

#### **Notes**

- 87,000 SF Grocery Anchored Shopping Center with one space available.
- 161,000 SF ShopRite Anchored Shopping Center is located adjacent to Hillsborough Centre and has reciprocal cross access.
- 191 Luxury Apartments are under construction acress the street (Hillsorough Village Center).
- Hillsborough is one of the fasting growing towns in Somerset County.
- Hillsborough High School located one mile away.