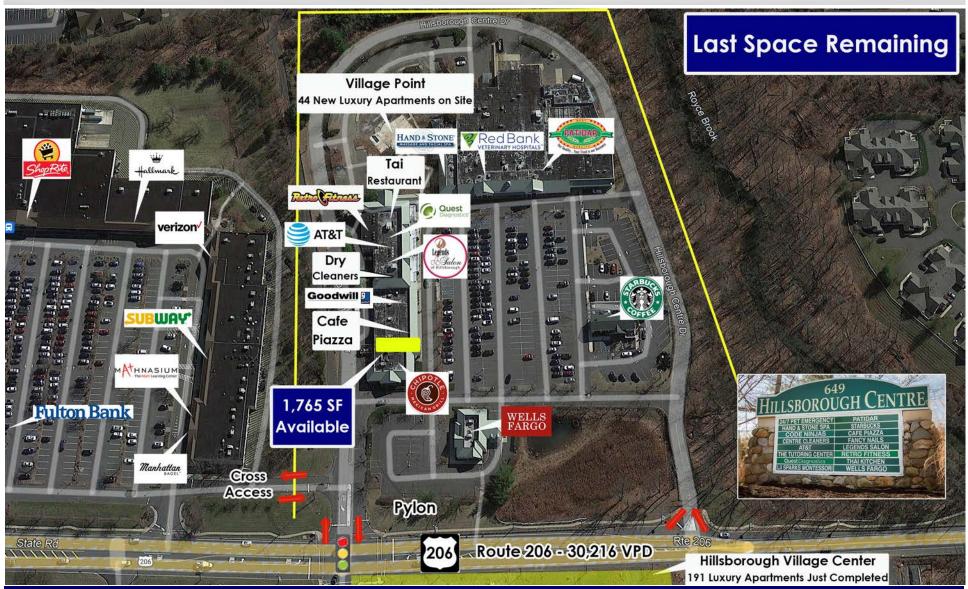

# Hillsborough Centre | 649 Route 206, Hillsborough, NJ

1,765 SF Available

**Contact Exclusive Brokers:** 

Chandler Vanderbeek, Vice President 732.991.9008 | chandlerv@bussel.com

Connor Vanderbeek, Vice President 732.991.9650 | connorv@bussel.com

• Co-tenants: Starbucks, Patidar Grocery Store,

Retro Fitness, Chipotle, Goodwill

AT&T, & Hand & Stone,

Halal Meat Market

Hillsborough Centre is conveniently located at a traffic-controlled intersection with 510' of frontage of Route 206.

#### **Notes**

- 87,000 SF Grocery Anchored Shopping Center with one space available.
- 161,000 SF ShopRite Anchored Shopping Center is located adjacent to Hillsborough Centre and has reciprocal cross access.
- 191 Luxury Apartments are under construction acress the street (Hillsorough Village Center).
- Hillsborough is one of the fasting growing towns in Somerset County.
- Hillsborough High School located one mile away.

## Hillsborough Centre | 649 Route 206, Hillsborough, NJ

44 New Luxury Apartments
 located on site with direct access to shopping center.