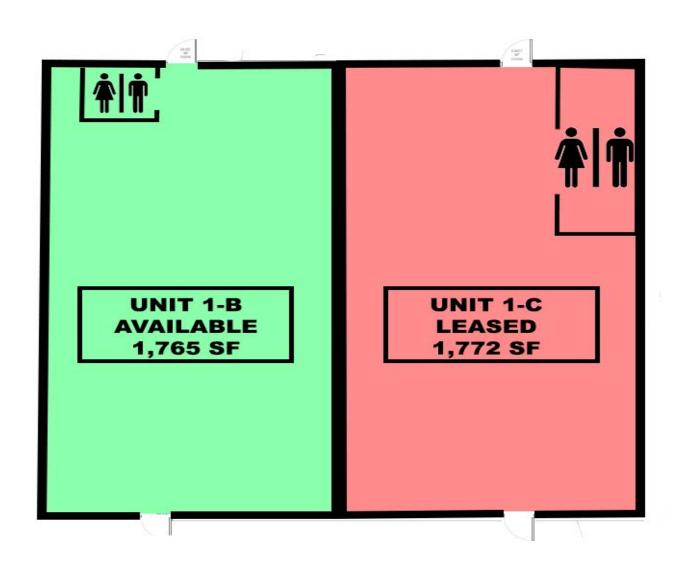

#### Hillsborough Centre | 649 Route 206, Hillsborough, NJ Retail 1,765 SF Available