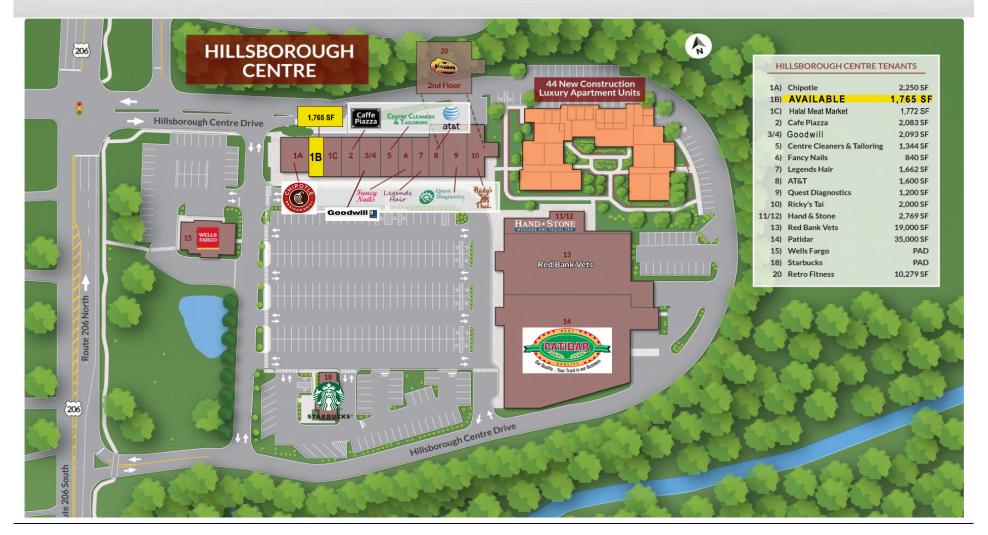

#### Hillsborough Centre | 649 Route 206, Hillsborough, NJ Retail Services SPECIFICATIONS

GLA: **87,054** SF

Available: 1,765 SF

Rent: Call for quote

Parking: 500 Spaces

Frontage: 510' on Route 206 • Traffic: 30,216 VPD on Route 206

• Co-tenants: Starbucks, Patidar Grocery Store,

Retro Fitness, Chipotle, Goodwill

AT&T, & Hand & Stone,

Halal Meat Market

Hillsborough Centre is conveniently located at a traffic-controlled intersection with 510' of frontage of Route 206.

#### Hillsborough Centre | 649 Route 206, Hillsborough, NJ Retail 1,765 SF Available