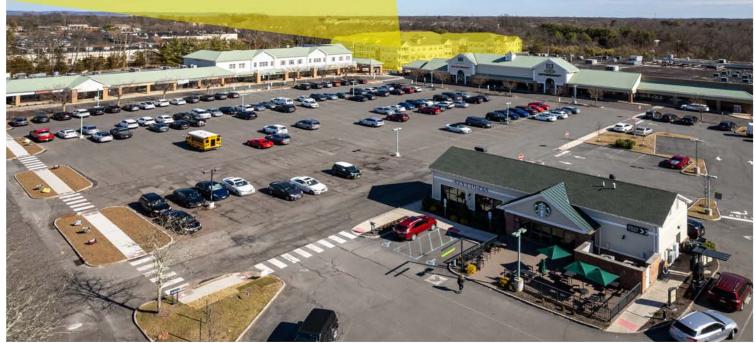

#### MARKET AERIAL

#### **Notes**

- 87,000 SF Grocery Anchored Shopping Center with one space available.
- 161,000 SF ShopRite Anchored Shopping Center is located adjacent to Hillsborough Centre and has reciprocal cross access.
- 191 Luxury Apartments are under construction acress the street (Hillsorough Village Center).
- Hillsborough is one of the fasting growing towns in Somerset County.
- Hillsborough High School located one mile away.