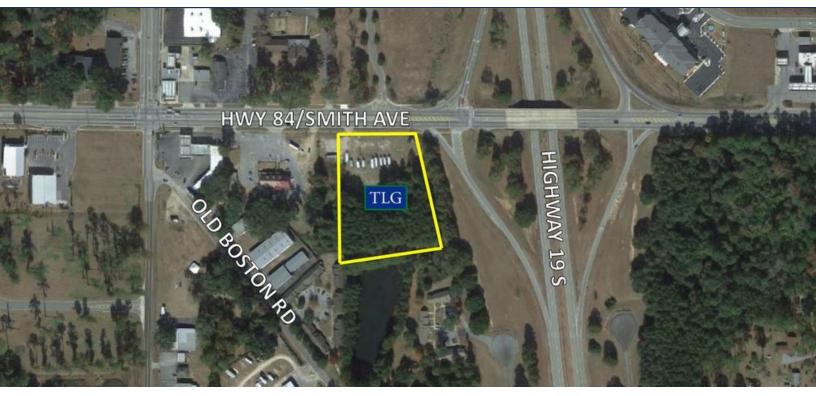

**2136 Smith Ave** Thomasville, GA 31792

TREY DESANTIS

## EXECUTIVE SUMMARY **2136 SMITH AVE** THOMASVILLE, GA 31792

| OFFERING SUMMARY |                             | PROPERTY OVERVIEW                                                                                                                                                                                                     |
|------------------|-----------------------------|-----------------------------------------------------------------------------------------------------------------------------------------------------------------------------------------------------------------------|
| Sale Price:      | \$685,000                   | Located in the largest retail corridor in Thomasville, Georgia on Hwy 84/<br>Smith Ave across from the entrance to Publix. Other major retailers in<br>the immediate area include Lowes, Applebees, Verizon, Longhorn |
| Price / Acre:    | \$223,127                   | Steakhouse, IHOP, and many more.<br>Traffic Counts: Hwy 84/Smith Ave: 14,700 US 19 S: 17,100                                                                                                                          |
| Lot Size:        | 3.07 Acres                  |                                                                                                                                                                                                                       |
| APN:             | 046H 118                    |                                                                                                                                                                                                                       |
| Traffic Counts:  | Hwy 84/Smith<br>Ave: 14,700 |                                                                                                                                                                                                                       |
|                  | US 19 S: 17,100             |                                                                                                                                                                                                                       |