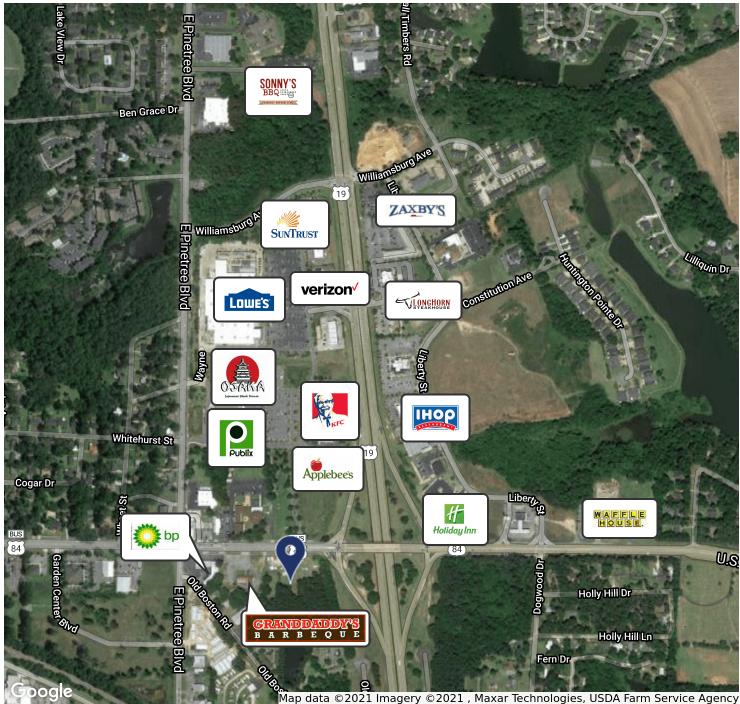

## **RETAILER MAP** 2136 SMITH AVE THOMASVILLE, GA 31792

**Trey DeSantis** 850.766.6868 trey@tlgproperty.com

**TLG REAL ESTATE SERVICES** 3520 Thomasville Road, Suite 200, Tallahassee, FL 32309 850.385.6363

## EXECUTIVE SUMMARY **2136 SMITH AVE** THOMASVILLE, GA 31792

| OFFERING SUMMARY |                             | PROPERTY OVERVIEW                                                                                                                                                                                                     |
|------------------|-----------------------------|-----------------------------------------------------------------------------------------------------------------------------------------------------------------------------------------------------------------------|
| Sale Price:      | \$685,000                   | Located in the largest retail corridor in Thomasville, Georgia on Hwy 84/<br>Smith Ave across from the entrance to Publix. Other major retailers in<br>the immediate area include Lowes, Applebees, Verizon, Longhorn |
| Price / Acre:    | \$223,127                   | Steakhouse, IHOP, and many more.<br>Traffic Counts: Hwy 84/Smith Ave: 14,700 US 19 S: 17,100                                                                                                                          |
| Lot Size:        | 3.07 Acres                  |                                                                                                                                                                                                                       |
| APN:             | 046H 118                    |                                                                                                                                                                                                                       |
| Traffic Counts:  | Hwy 84/Smith<br>Ave: 14,700 |                                                                                                                                                                                                                       |
|                  | US 19 S: 17,100             |                                                                                                                                                                                                                       |