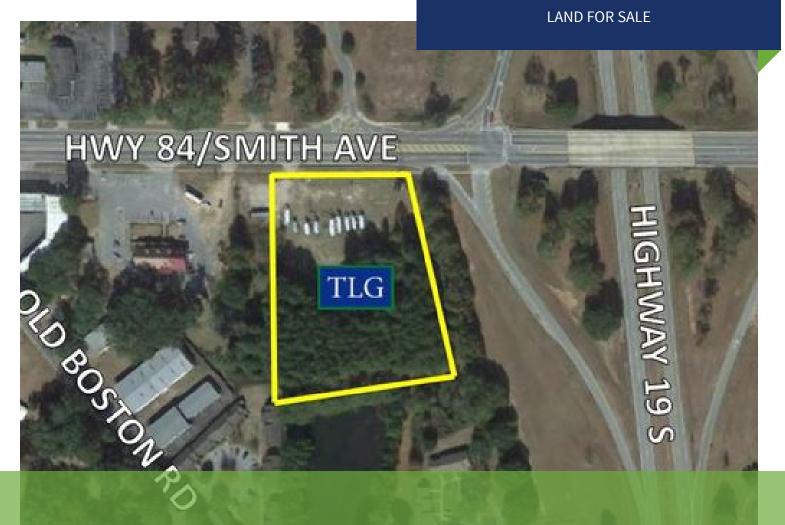

**2136 Smith Ave** Thomasville, GA 31792

TREY DESANTIS

## EXECUTIVE SUMMARY **2136 SMITH AVE** THOMASVILLE, GA 31792

| OFFERING SUMMARY |                             | PROPERTY OVERVIEW                                                                                                                                                                                                     |
|------------------|-----------------------------|-----------------------------------------------------------------------------------------------------------------------------------------------------------------------------------------------------------------------|
| Sale Price:      | \$685,000                   | Located in the largest retail corridor in Thomasville, Georgia on Hwy 84/<br>Smith Ave across from the entrance to Publix. Other major retailers in<br>the immediate area include Lowes, Applebees, Verizon, Longhorn |
| Price / Acre:    | \$223,127                   | Steakhouse, IHOP, and many more.<br>Traffic Counts: Hwy 84/Smith Ave: 14,700 US 19 S: 17,100                                                                                                                          |
| Lot Size:        | 3.07 Acres                  |                                                                                                                                                                                                                       |
| APN:             | 046H 118                    |                                                                                                                                                                                                                       |
| Traffic Counts:  | Hwy 84/Smith<br>Ave: 14,700 |                                                                                                                                                                                                                       |
|                  | US 19 S: 17,100             |                                                                                                                                                                                                                       |