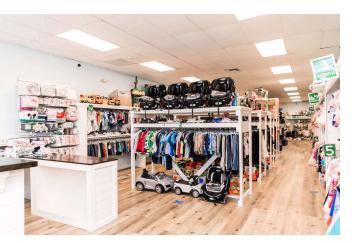

### **PROPERTY DESCRIPTION**

+/- 2,000 SF RETAIL AVAILABLE SOON. The retail store is in excellent condition with hardwood floors. There is a back entrance/exit conveniently to the back parking lot. In addition to the front retail are, the back room has 2 ADA compliant bathrooms, breakroom area with a sink, and spacious for extra storage space and/or office space. DO NOT DISTURB TENANT.