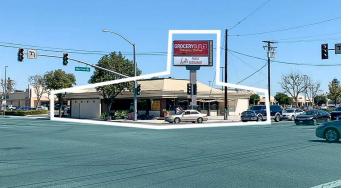

# FOR LEASE

RETAIL + RESTAURANT | EL DORADO CENTER 8105-8195 E WARDLOW RD | LONG BEACH, CA 90808

### **FEATURES & AMENITIES**

- +/- 2,000 SF RETAIL SPACE AVAILABLE SOON
- +/- 5,040 SF 2nd GENERATION RESTAURANT AVAILABLE
- HIGH VISIBILITY AT CORNER OF MAJOR SIGNALIZED INTERSECTION
- +/- 260 SPACE CONVENIENT PARKING LOT
- EASY ACCESS WITH 5 POINTS OF INGRESS/EGRESS
- APPROX. 37,000 CPD AT THE INTERSECTION
- DENSELY POPULATED WITH ALMOST 200,000 RESIDENTS IN A 3 MILE RADIUS

### LOCATION DESCRIPTION

El Dorado Center is situated at the major signalized intersection of Wardlow + Norwalk near the prestigious El Dorado neighborhood (in northeast Long Beach). Both Wardlow Road and Norwalk Boulevard serve as major thoroughfares, with traffic counts of approx. 37,000 cars per day. The center is surrounded by a densely populated residential area, with nearly 200,000 residents within a 3-mile radius.