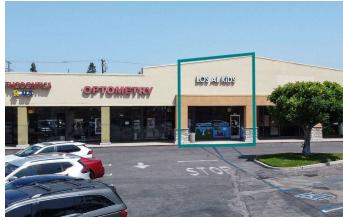

### **PROPERTY SUMMARY**

RETAIL + RESTAURANT | EL DORADO CENTER | 8105-8195 E WARDLOW RD, LONG BEACH, CA 90808

**BROCHURE | PAGE 4** 

### **PROPERTY DESCRIPTION**

+/- 2,000 SF RETAIL AVAILABLE SOON. The retail store is in excellent condition with hardwood floors. There is a back entrance/exit conveniently to the back parking lot. In addition to the front retail are, the back room has 2 ADA compliant bathrooms, breakroom area with a sink, and spacious for extra storage space and/or office space. DO NOT DISTURB TENANT.