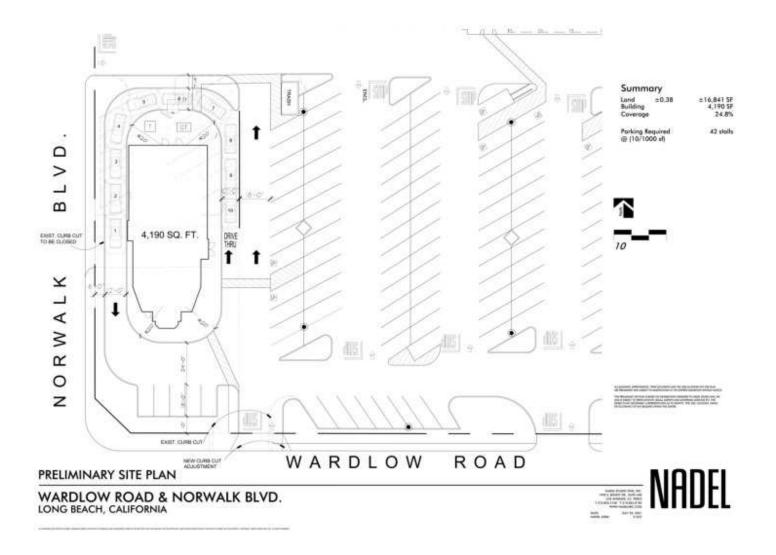

### FLOOR PLANS - DRIVE-THRU PAD GROUND LEASE 1

RETAIL + RESTAURANT | EL DORADO CENTER | 8105-8195 E WARDLOW RD, LONG BEACH, CA 90808

BROCHURE | PAGE 7

+/- 5,040 SF 2ND GENERATION RESTAURANT AVAILABLE OR DRIVE-THRU PAD GROUND LEASE. The unit offers high visibility at the signalized corner, prime building signage opportunities, ample parking with +/- 260 parking spaces, 5 ingress and egress points for convenient accessibility, and a steady stream of daily consumer traffic.