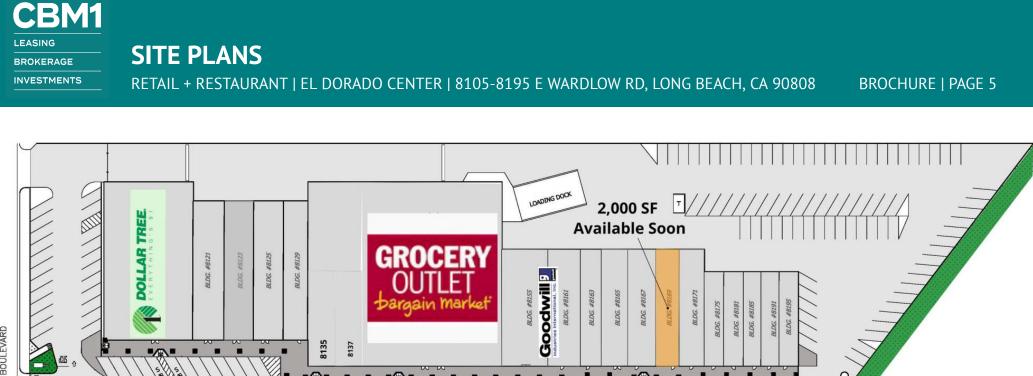

### **NEIGHBORING RETAILERS**

| DEMOGRAPHICS      | 1 MILE    | 3 MILES   | 5 MILES   |
|-------------------|-----------|-----------|-----------|
| Total Households  | 7,989     | 63,129    | 173,535   |
| Total Population  | 26,088    | 190,004   | 510,416   |
| Average HH Income | \$110,641 | \$120,939 | \$109,271 |

### **FEATURES & AMENITIES**

- +/- 2,000 SF RETAIL SPACE AVAILABLE SOON
- +/- 5,040 SF 2nd GENERATION RESTAURANT AVAILABLE
- HIGH VISIBILITY AT CORNER OF MAJOR SIGNALIZED INTERSECTION
- +/- 260 SPACE CONVENIENT PARKING LOT
- EASY ACCESS WITH 5 POINTS OF INGRESS/EGRESS
- APPROX. 37,000 CPD AT THE INTERSECTION
- DENSELY POPULATED WITH ALMOST 200,000 RESIDENTS IN A 3 MILE RADIUS

### **PROPERTY DESCRIPTION**

+/- 2,000 SF RETAIL AVAILABLE SOON. The retail store is in excellent condition with hardwood floors. There is a back entrance/exit conveniently to the back parking lot. In addition to the front retail are, the back room has 2 ADA compliant bathrooms, breakroom area with a sink, and spacious for extra storage space and/or office space. DO NOT DISTURB TENANT.

+/- 5,040 SF 2ND GENERATION RESTAURANT AVAILABLE OR DRIVE-THRU PAD GROUND LEASE. The unit offers high visibility at the signalized corner, prime building signage opportunities, ample parking with +/- 260 parking spaces, 5 ingress and egress points for convenient accessibility, and a steady stream of daily consumer traffic.

### **OFFERING SUMMARY**

| Lease Rate:    | \$2.15 - 2.65 SF/month (NNN) |
|----------------|------------------------------|
| Available SF:  | 2,000 - 5,040 SF             |
| Building Size: | 87,492 SF                    |