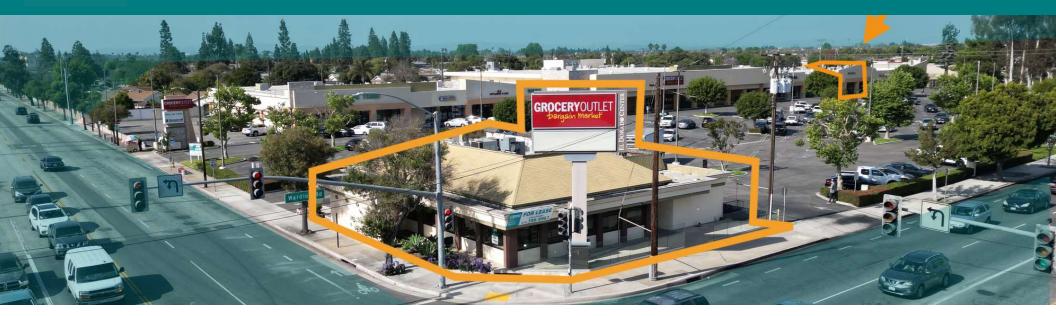

### **PROPERTY SUMMARY**

RETAIL + RESTAURANT | EL DORADO CENTER | 8105-8195 E WARDLOW RD, LONG BEACH, CA 90808

**BROCHURE | PAGE 4** 

### LOCATION DESCRIPTION

El Dorado Center is situated at the major signalized intersection of Wardlow + Norwalk near the prestigious El Dorado neighborhood (in northeast Long Beach). Both Wardlow Road and Norwalk Boulevard serve as major thoroughfares, with traffic counts of approx. 37,000 cars per day. The center is surrounded by a densely populated residential area, with nearly 200,000 residents within a 3-mile radius.