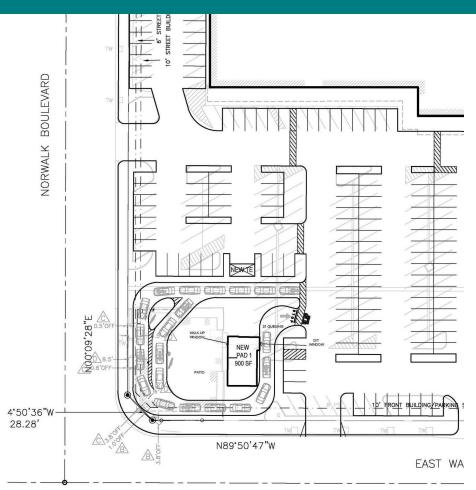

### FLOOR PLAN - DRIVE-THRU PAD GROUND LEASE 3

RETAIL + RESTAURANT | EL DORADO CENTER | 8105-8195 E WARDLOW RD, LONG BEACH, CA 90808

BROCHURE | PAGE 9

DAVE O'CONNELL CALDRE #01398651 818.380.9967 DAVE@CBM1.COM

#### CalDRE #02198688 818.380.9968

ANDREA@CBM1.COM

BROKERAGE

INVESTMENTS

**FLOOR PLAN - DRIVE-THRU PAD GROUND LEASE 4** 

RETAIL + RESTAURANT | EL DORADO CENTER | 8105-8195 E WARDLOW RD, LONG BEACH, CA 90808