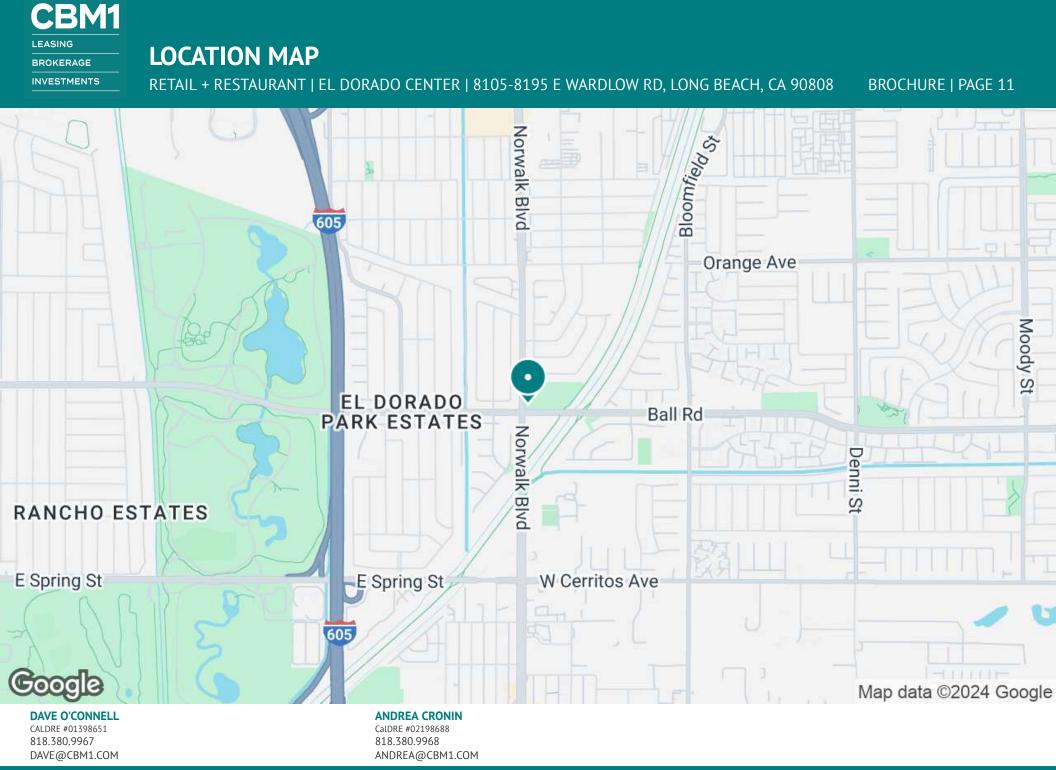

### **DEMOGRAPHICS MAP & REPORT**

RETAIL + RESTAURANT | EL DORADO CENTER | 8105-8195 E WARDLOW RD, LONG BEACH, CA 90808

BROCHURE | PAGE 12

| POPULATION                               | 1 MILE           | 3 MILES          | 5 MILES          |
|------------------------------------------|------------------|------------------|------------------|
| Total Population                         | 26,088           | 190,004          | 510,416          |
| Average Age                              | 38.5             | 42.1             | 41.4             |
| Average Age (Male)                       | 37.2             | 40.6             | 39.9             |
| Average Age (Female)                     | 38.3             | 43.0             | 42.5             |
|                                          |                  |                  |                  |
| HOUSEHOLDS & INCOME                      | 1 MILE           | 3 MILES          | 5 MILES          |
| Total Households                         | 7,989            | 63,129           | 173,535          |
|                                          |                  |                  |                  |
| # of Persons per HH                      | 3.3              | 3.0              | 2.9              |
| # of Persons per HH<br>Average HH Income | 3.3<br>\$110,641 | 3.0<br>\$120,939 | 2.9<br>\$109,271 |

### LOCATION DESCRIPTION

El Dorado Center is situated at the major signalized intersection of Wardlow + Norwalk near the prestigious El Dorado neighborhood (in northeast Long Beach). Both Wardlow Road and Norwalk Boulevard serve as major thoroughfares, with traffic counts of approx. 37,000 cars per day. The center is surrounded by a densely populated residential area, with nearly 200,000 residents within a 3-mile radius.