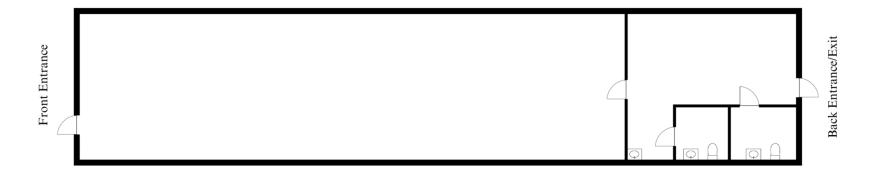

### FLOOR PLAN - RETAIL UNIT 8169

RETAIL + RESTAURANT | EL DORADO CENTER | 8105-8195 E WARDLOW RD, LONG BEACH, CA 90808

BROCHURE | PAGE 6

DAVE O'CONNELL

CALDRE #01398651 818.380.9967 DAVE@CBM1.COM

### **PROPERTY DESCRIPTION**

+/- 2,000 SF RETAIL AVAILABLE SOON. The retail store is in excellent condition with hardwood floors. There is a back entrance/exit conveniently to the back parking lot. In addition to the front retail are, the back room has 2 ADA compliant bathrooms, breakroom area with a sink, and spacious for extra storage space and/or office space. DO NOT DISTURB TENANT.