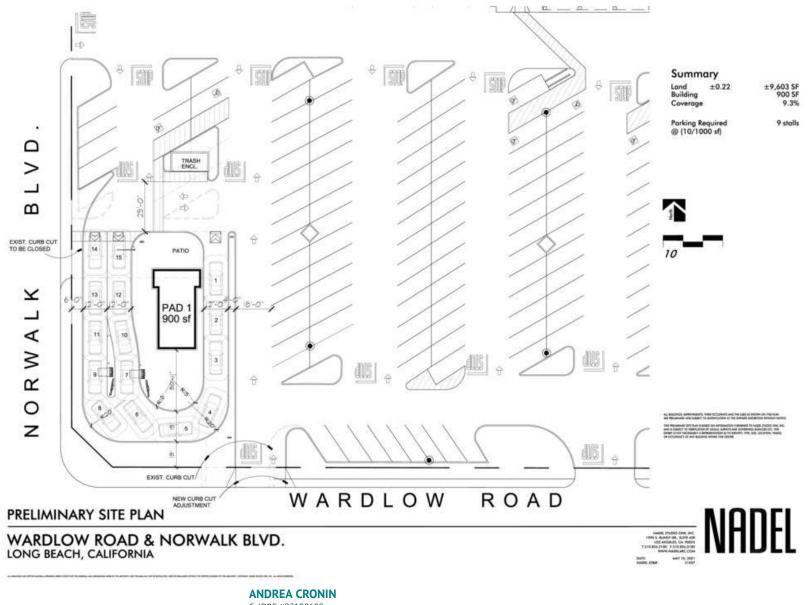

### **FLOOR PLAN - DRIVE-THRU PAD GROUND LEASE 2**

RETAIL + RESTAURANT | EL DORADO CENTER | 8105-8195 E WARDLOW RD, LONG BEACH, CA 90808

BROCHURE | PAGE 8

DAVE O'CONNELL

CALDRE #01398651 818.380.9967 DAVE@CBM1.COM

+/- 5,040 SF 2ND GENERATION RESTAURANT AVAILABLE OR DRIVE-THRU PAD GROUND LEASE. The unit offers high visibility at the signalized corner, prime building signage opportunities, ample parking with +/- 260 parking spaces, 5 ingress and egress points for convenient accessibility, and a steady stream of daily consumer traffic.