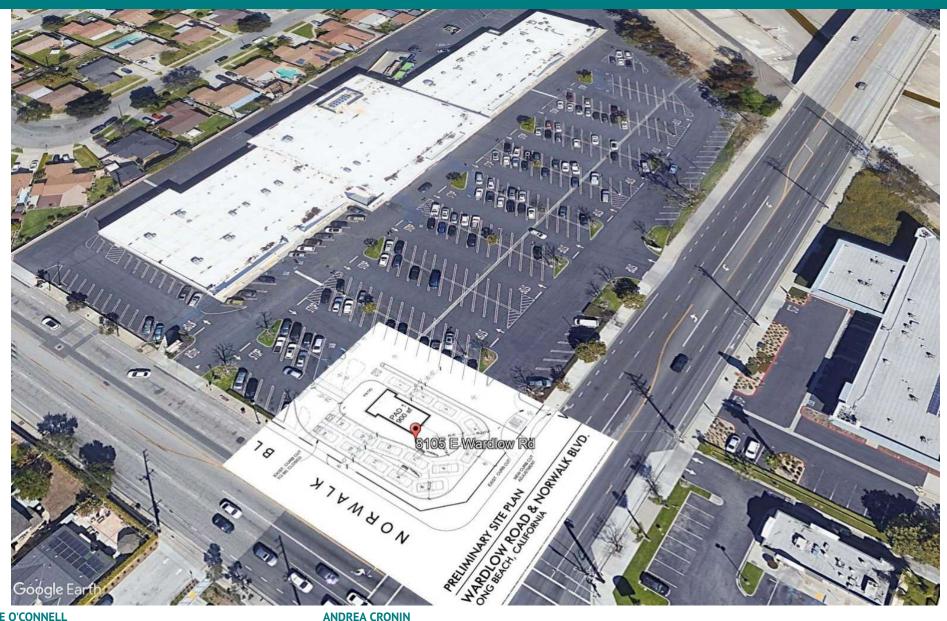

### LOCATION DESCRIPTION

El Dorado Center is situated at the major signalized intersection of Wardlow + Norwalk near the prestigious El Dorado neighborhood (in northeast Long Beach). Both Wardlow Road and Norwalk Boulevard serve as major thoroughfares, with traffic counts of approx. 37,000 cars per day. The center is surrounded by a densely populated residential area, with nearly 200,000 residents within a 3-mile radius.