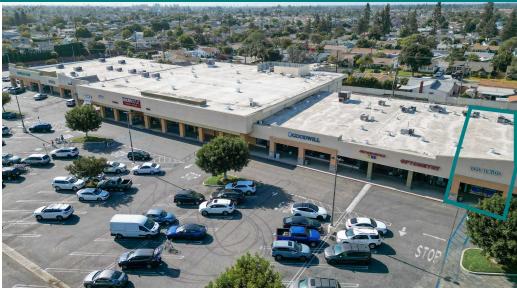

### **FEATURES & AMENITIES**

RETAIL + RESTAURANT | EL DORADO CENTER | 8105-8195 E WARDLOW RD, LONG BEACH, CA 90808 BROCHURE | PAGE 2

CBM1

LEASING

BROKERAGE

INVESTMENTS

### **FEATURES & AMENITIES**

- +/- 2,000 SF RETAIL SPACE AVAILABLE SOON
- +/- 5,040 SF 2nd GENERATION RESTAURANT AVAILABLE
- HIGH VISIBILITY AT CORNER OF MAJOR SIGNALIZED INTERSECTION
- +/- 260 SPACE CONVENIENT PARKING LOT
- EASY ACCESS WITH 5 POINTS OF INGRESS/EGRESS
- APPROX. 37,000 CPD AT THE INTERSECTION
- DENSELY POPULATED WITH ALMOST 200,000 RESIDENTS IN A 3 MILE RADIUS