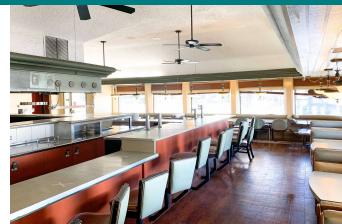

+/- 5,040 SF 2ND GENERATION RESTAURANT AVAILABLE OR DRIVE-THRU PAD GROUND LEASE. The unit offers high visibility at the signalized corner, prime building signage opportunities, ample parking with +/- 260 parking spaces, 5 ingress and egress points for convenient accessibility, and a steady stream of daily consumer traffic.