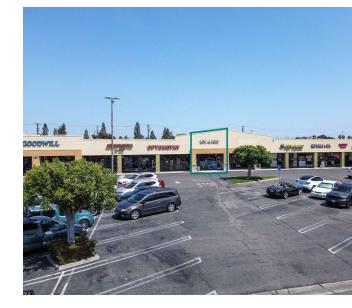

# FOR LEASE

RETAIL + RESTAURANT | EL DORADO CENTER 8105-8195 E WARDLOW RD | LONG BEACH, CA 90808

### **FEATURES & AMENITIES**

RETAIL + RESTAURANT | EL DORADO CENTER | 8105-8195 E WARDLOW RD, LONG BEACH, CA 90808 BROCHURE | PAGE 2

CBM1

LEASING

BROKERAGE

INVESTMENTS