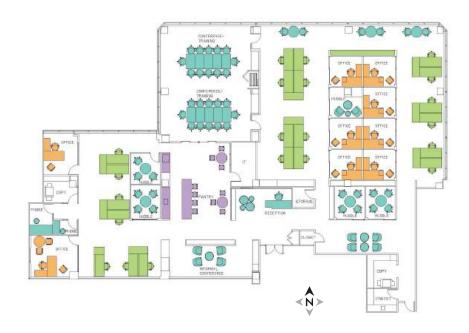

|----------|
| Size      | 4,118 SI |
| Condition | Raw      |





WATER VIEW

### Partial 4th: Suite 450

Building......300 Size.....4,136 SF

Condition.....Second Generation



### Partial 2nd: Suite 220

Building......300 Size......4,353 SF

Condition ......Newly Renovated





WATER VIEW

#### Partial 3rd: Suite 315

Building......100 Size.....4,737 SF

Condition.....Second Generation



### Partial 4th: Suite 401B-425

Building......100 Size.....4,853 SF

Condition.....Second Generation





### Partial 6th: Suite 610



WATER VIEW

#### Partial 4th: Suite 401

Building......300 Size.....6,954 SF

Condition .....Second Generation







#### Partial 5th: Suite 500

Building.......300
Size.......9,329 SF
Condition......Raw

#### Partial 2nd: Suite 201





### Partial 2nd: Suite 202



### Partial 5th: Suite 550

Building......300 Size......12,377 SF

Condition ...... Second Generation



#### POTENTIAL LAYOUT



### Partial 4th: Suite 400

| Building  | .300      |
|-----------|-----------|
| Size      | 14,692 SF |
| Condition | Raw       |



### Partial 3rd: Suite 355

| Building  | . 100             |
|-----------|-------------------|
| Size      | . 16,737 SF       |
| Condition | Second Generation |



# Floor Plans: Contiguous to 82,085 SF



### Partial 2nd: Suite 210

#### POTENTIAL LAYOUT



#### Entire 3rd: Suite 300

| Building  | 200    |    |
|-----------|--------|----|
| Size      | 56,495 | SF |
| Condition | Raw    |    |





## Contact Exclusive Brokers

#### **JAMES RITMAN**

203-531-3606 james.ritman@nmrk.com

#### **GREG FRISOLI**

203-531-3605 g