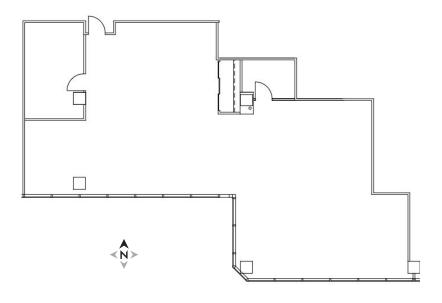

e walk to Stamford Train Station
12 minute drive to Merritt Parkway



## **Drive Times**

| Greenwich, CT              | 10 min. |
|----------------------------|---------|
| White Plains, NY           | 19 min. |
| Westchester County Airport | 23 min. |
| Laguardia Int. Airport     |         |
| New Haven, CT              | 45 min. |
| JFK Int. Airport           |         |
| Manhattan                  | 57 min. |







**JAMES RITMAN** 

203-531-3606 james.ritman@nmrk.com

**GREG FRISOLI** 

203-531-3605 gregory.frisoli@nmrk.com

BENJAMIN GOLDSTEIN 203-705-3295 benjamin.goldstein@nmrk.com

**NEWMARK** 













CONFERENCE ROOM STARBUCKS CAFE FITNESS CENTER



WATER VIEW

### Partial 3rd: Suite 325

Building......100 Size.....2,714 SF

Condition ......Second Generation to be Demoed



WATER VIEW

#### Partial 3rd: Suite 315B

Building......300 Size.....2,851 SF

Condition ...... Second Generation





#### Partial 4th: Suite 440

| Building  | 100             |
|-----------|-----------------|
| Size      | 3,891 SF        |
| Condition | Newly Renovated |



### Partial 7th: Suite 780

| Building  | 300      |
|-----------|----------|
| Size      | 4,118 SI |
| Condition | Raw      |





WATER VIEW

### Partial 4th: Suite 450

Building......300 Size.....4,136 SF

Condition.....Second Generation



### Partial 2nd: Suite 220

Building......300 Size......4,353 SF

Condition ......Newly Renovated





WATER VIEW

#### Partial 3rd: Suite 315

Building......100 Size.....4,737 SF

Condition.....Second Generation



### Partial 4th: Suite 401B-425

Building......100 Size...