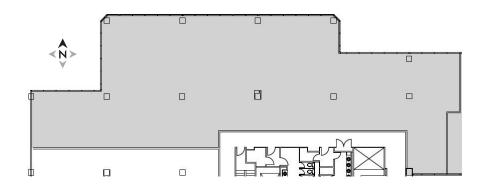

#### Entire 3rd: Suite 300

| Building  | 200    |    |
|-----------|--------|----|
| Size      | 56,495 | SF |
| Condition | Raw    |    |