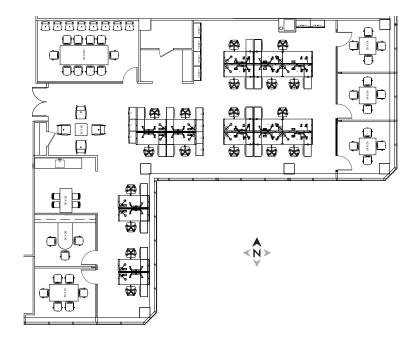

### Partial 4th: Suite 400

| Building  | .300      |
|-----------|-----------|
| Size      | 14,692 SF |
| Condition | Raw       |