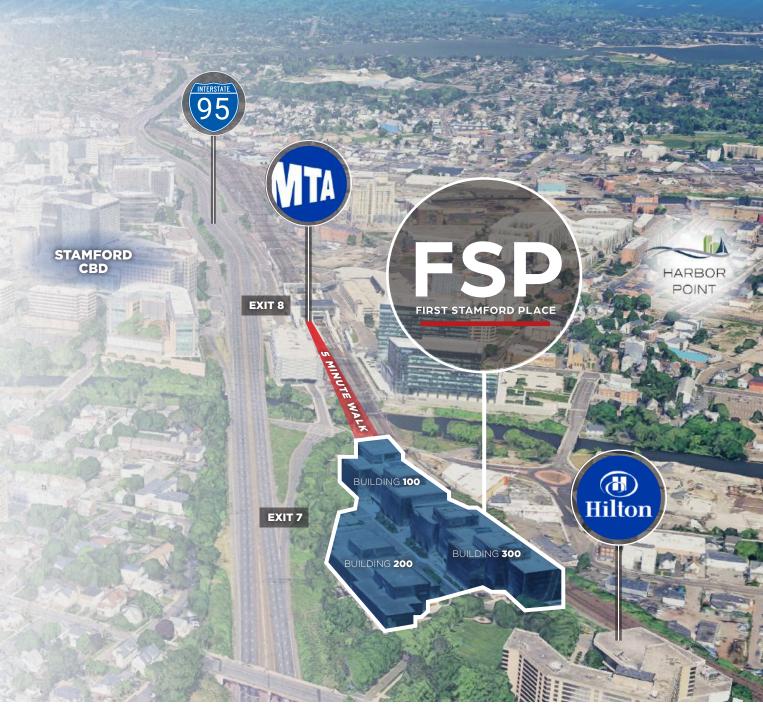

### **Prime Location**

Steps away from Hilton Stamford Hotel
1 minute from Interstate 95, via exit 7
1/2 mile away from Stamford's CBD
3 minute drive to burgeoning Harbor Point
5 minute walk to Stamford Train Station
12 minute drive to Merritt Parkway