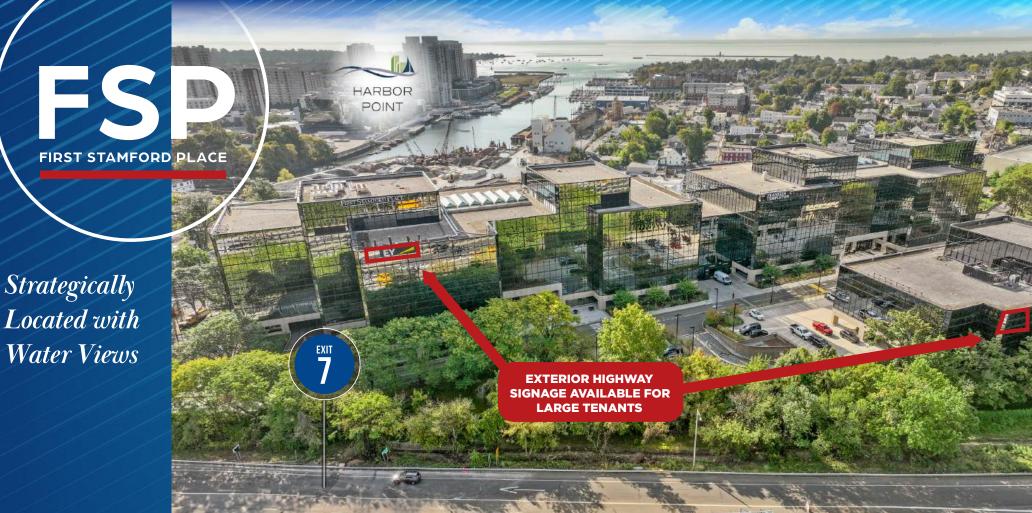

### **Prime Location**

Steps away from Hilton Stamford Hotel
1 minute from Interstate 95, via exit 7
1/2 mile away from Stamford's CBD
3 minute drive to burgeoning Harbor Point
5 minute walk to Stamford Train Station
12 minute drive to Merritt Parkway

WATER VIEW