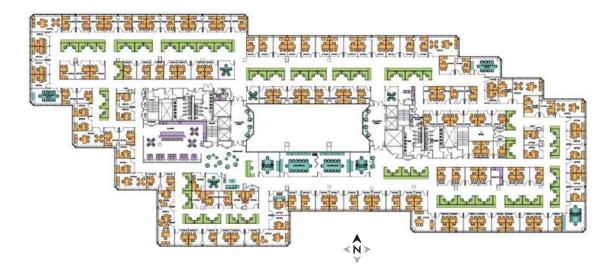

10



WATER VIEW

#### Partial 4th: Suite 401

Building......300 Size.....6,954 SF

Condition .....Second Generation







#### Partial 5th: Suite 500

Building.......300
Size.......9,329 SF
Condition......Raw

#### Partial 2nd: Suite 201





### Partial 2nd: Suite 202



### Partial 5th: Suite 550

Building......300 Size......12,377 SF

Condition ...... Second Generation



#### POTENTIAL LAYOUT



### Partial 4th: Suite 400

| Building  | .300      |
|-----------|-----------|
| Size      | 14,692 SF |
| Condition | Raw       |



### Partial 3rd: Suite 355

| Building  | . 100             |
|-----------|-------------------|
| Size      | . 16,737 SF       |
| Condition | Second Generation |



# Floor Plans: Contiguous to 82,085 SF



### Partial 2nd: Suite 210

#### POTENTIAL LAYOUT



#### Entire 3rd: Suite 300

| Building  | 200    |    |
|-----------|--------|----|
| Size      | 56,495 | SF |
| Condition | Raw    |    |





## Contact Exclusive Brokers

#### **JAMES RITMAN**

203-531-3606 james.ritman@nmrk.com

#### **GREG FRISOLI**

203-531-3605 gregory.frisoli@nmrk.com

#### **BENJAMIN GOLDSTEIN**

203-705-3295 benjamin.goldstein@nmrk.com

tained from sources deemed reliable but has not been verified and no guarantee, warranty or representation, either express or implied, is made with respect to such information. Terms of sale or lease and availability are subject to change or withdrawal without notice.

**NEWMARK**