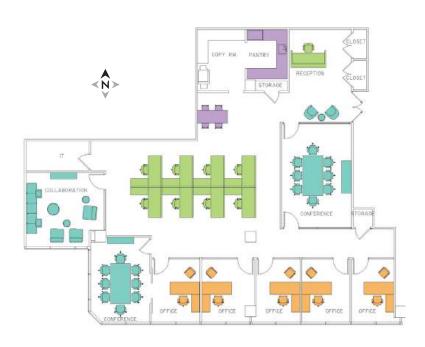

min. |







**JAMES RITMAN** 

203-531-3606 james.ritman@nmrk.com

**GREG FRISOLI** 

203-531-3605 gregory.frisoli@nmrk.com

BENJAMIN GOLDSTEIN 203-705-3295 benjamin.goldstein@nmrk.com

**NEWMARK** 













CONFERENCE ROOM STARBUCKS CAFE FITNESS CENTER



WATER VIEW

### Partial 3rd: Suite 325

Building......100 Size.....2,714 SF

Condition ......Second Generation to be Demoed



WATER VIEW

#### Partial 3rd: Suite 315B

Building......300 Size.....2,851 SF

Condition ...... Second Generation





#### Partial 4th: Suite 440

| Building  | 100             |
|-----------|-----------------|
| Size      | 3,891 SF        |
| Condition | Newly Renovated |



### Partial 7th: Suite 780

| Building  | 300      |
|-----------|----------|
| Size      | 4,118 SI |
| Condition | Raw      |





WATER VIEW

### Partial 4th: Suite 450

Building......300 Size.....4,136 SF

Condition.....Second Generation



### Partial 2nd: Suite 220

Building......300 Size......4,353 SF

Condition ......Newly Renovated





WATER VIEW

#### Partial 3rd: Suite 315

Building......100 Size.....4,737 SF

Condition.....Second Generation



### Partial 4th: Suite 401B-425

Building......100 Size.....4,853 SF

Condition.....Second Generation





### Partial 6th: Suite 610



WATER VIEW

#### Partial 4th: Suite 401

Building......300 Size.....6,954 SF

Condition .....Second Generation







#### Partial 5th: Suite 500

Building.......300
Size.......9,329 SF
Condition......Raw

#### Partial 2nd: Suite 201





### Partial 2nd: Suite 202



### Partial 5th: Suite 550

Building......300 Size......12,377 S