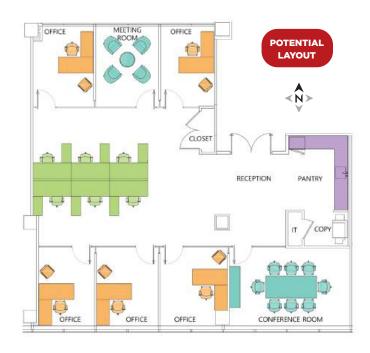

tel
1 minute from Interstate 95, via exit 7
1/2 mile away from Stamford's CBD
3 minute drive to burgeoning Harbor Point
5 minute walk to Stamford Train Station
12 minute drive to Merritt Parkway



## **Drive Times**

| Greenwich, CT              | 10 min. |
|----------------------------|---------|
| White Plains, NY           | 19 min. |
| Westchester County Airport | 23 min. |
| Laguardia Int. Airport     |         |
| New Haven, CT              | 45 min. |
| JFK Int. Airport           |         |
| Manhattan                  | 57 min. |







**JAMES RITMAN** 

203-531-3606 james.ritman@nmrk.com

**GREG FRISOLI** 

203-531-3605 gregory.frisoli@nmrk.com

BENJAMIN GOLDSTEIN 203-705-3295 benjamin.goldstein@nmrk.com

**NEWMARK** 













CONFERENCE ROOM STARBUCKS CAFE FITNESS CENTER



WATER VIEW

### Partial 3rd: Suite 325

Building......100 Size.....2,714 SF

Condition ......Second Generation to be Demoed



WATER VIEW

#### Partial 3rd: Suite 315B

Building......300 Size.....2,851 SF

Condition ...... Second Generation





#### Partial 4th: Suite 440

| Building  | 100             |
|-----------|-----------------|
| Size      | 3,891 SF        |
| Condition | Newly Renovated |



### Partial 7th: Suite 780

| Building  | 300      |
|-----------|----------|
| Size      | 4,118 SI |
| Condition | Raw      |





WATER VIEW

### Partial 4th: Suite 450

Building......300 Size.....4,136 SF

Condition.....Second Generation



### Partial 2nd: Suite 220

Building......300 Size......4,353 SF

Condition ......Newly Renovated





WATER VIEW

#### Partial 3rd: Suite 315

Bui