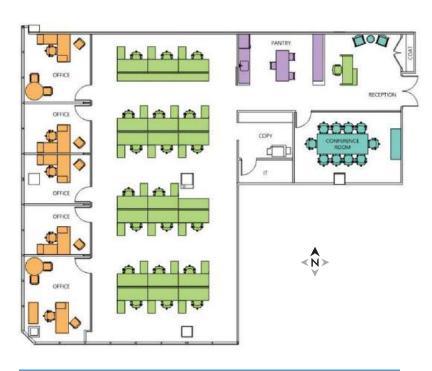

ONFERENCE ROOM STARBUCKS CAFE FITNESS CENTER



WATER VIEW

### Partial 3rd: Suite 325

Building......100 Size.....2,714 SF

Condition ......Second Generation to be Demoed



WATER VIEW

#### Partial 3rd: Suite 315B

Building......300 Size.....2,851 SF

Condition ...... Second Generation





#### Partial 4th: Suite 440

| Building  | 100             |
|-----------|-----------------|
| Size      | 3,891 SF        |
| Condition | Newly Renovated |



### Partial 7th: Suite 780

| Building  | 300      |
|-----------|----------|
| Size      | 4,118 SI |
| Condition | Raw      |





WATER VIEW

### Partial 4th: Suite 450

Building......300 Size.....4,136 SF

Condition.....Second Generation



### Partial 2nd: Suite 220

Building......300 Size......4,353 SF

Condition ......Newly Renovated





WATER VIEW

#### Partial 3rd: Suite 315

Building......100 Size.....4,737 SF

Condition.....Second Generation



### Partial 4th: Suite 401B-425

Building......100 Size.....4,853 SF

Condition.....Second Generation





### Partial 6th: Suite 610



WATER VIEW

#### Partial 4th: Suite 401

Building......300 Size.....6,954 SF

Condition .....Second Generation







#### Partial 5th: Suite 500

Building.......300
Size.......9,329 SF
Condition......Raw

#### Partial 2nd: Suite 201





### Partial 2nd: Suite 202



### Partial 5th: Suite 550

Building......300 Size......12,377 SF

Condition ...... Second Generation



#### POTENTIAL LAYOUT



### Partial 4th: Suite 400

| Building  | .300      |
|-----------|-----------|
| Size      | 14,692 SF |
| Condition | Raw       |



### Partial 3r