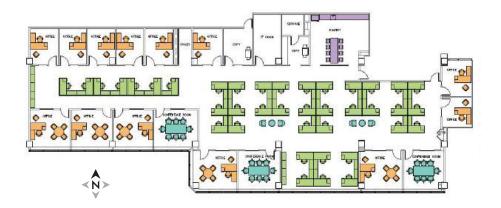

-----------------|
| Size      | 3,891 SF        |
| Condition | Newly Renovated |



### Partial 7th: Suite 780

| Building  | 300      |
|-----------|----------|
| Size      | 4,118 SI |
| Condition | Raw      |





WATER VIEW

### Partial 4th: Suite 450

Building......300 Size.....4,136 SF

Condition.....Second Generation



### Partial 2nd: Suite 220

Building......300 Size......4,353 SF

Condition ......Newly Renovated





WATER VIEW

#### Partial 3rd: Suite 315

Building......100 Size.....4,737 SF

Condition.....Second Generation



### Partial 4th: Suite 401B-425

Building......100 Size.....4,853 SF

Condition.....Second Generation





### Partial 6th: Suite 610



WATER VIEW

#### Partial 4th: Suite 401

Building......300 Size.....6,954 SF

Condition .....Second Generation







#### Partial 5th: Suite 500

Building.......300
Size.......9,329 SF
Condition......Raw

#### Partial 2nd: Suite 201





### Partial 2nd: Suite 202



### Partial 5th: Suite 550

Building......300 Size......12,377 SF

Condition ...... Second Generation



#### POTENTIAL LAYOUT



### Partial 4th: Suite 400

| Building  | .300      |
|-----------|-----------|
| Size      | 14,692 SF |
| Condition | Raw       |



### Partial 3rd: Suite 355

| Building  | . 100             |
|-----------|-------------------|
| Size      | . 16,737 SF       |
| Condition | Second Generation |



# Floor Plans: Contiguous to 82,085 SF



### Partial 2nd: Suite 210

#### POTENTIAL LAYOUT



#### Entire 3rd: Suite 300

| Building  | 200    |    |
|-----------|--------|----|
| Size      | 56,495 | SF |
| Condit