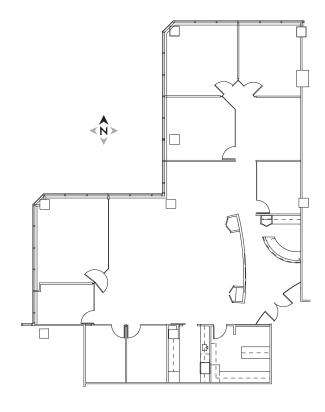

..2,714 SF

Condition ......Second Generation to be Demoed



WATER VIEW

#### Partial 3rd: Suite 315B

Building......300 Size.....2,851 SF

Condition ...... Second Generation





#### Partial 4th: Suite 440

| Building  | 100             |
|-----------|-----------------|
| Size      | 3,891 SF        |
| Condition | Newly Renovated |



### Partial 7th: Suite 780

| Building  | 300      |
|-----------|----------|
| Size      | 4,118 SI |
| Condition | Raw      |





WATER VIEW

### Partial 4th: Suite 450

Building......300 Size.....4,136 SF

Condition.....Second Generation



### Partial 2nd: Suite 220

Building......300 Size......4,353 SF

Condition ......Newly Renovated





WATER VIEW

#### Partial 3rd: Suite 315

Building......100 Size.....4,737 SF

Condition.....Second Generation



### Partial 4th: Suite 401B-425

Building......100 Size.....4,853 SF

Condition.....Second Generation





### Partial 6th: Suite 610



WATER VIEW

#### Partial 4th: Suite 401

Building......300 Size.....6,954 SF

Condition .....Second Generation







#### Partial 5th: Suite 500

Building.......300
Size.......9,329 SF
Condition......Raw

#### Partial 2nd: Suite 201





### Partial 2nd: Suite 202



### Partial 5th: Suite 550

Building......300 Size......12,377 SF

Condition ...... Second Generation



#### POTENTIAL LAYOUT



### Partial 4th: Suite 400

| Building  | .300      |
|-----------|-----------|
| Size      | 14,692 SF |
| Condition | Raw       |



### Partial 3rd: Suite 355

| Building  | . 100             |
|-----------|-------------------|
| Size      | . 16,737 SF