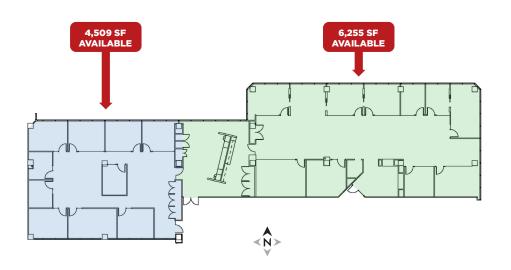

lding......300 Size.....2,851 SF

Condition ...... Second Generation





#### Partial 4th: Suite 440

| Building  | 100             |
|-----------|-----------------|
| Size      | 3,891 SF        |
| Condition | Newly Renovated |



### Partial 7th: Suite 780

| Building  | 300      |
|-----------|----------|
| Size      | 4,118 SI |
| Condition | Raw      |





WATER VIEW

### Partial 4th: Suite 450

Building......300 Size.....4,136 SF

Condition.....Second Generation



### Partial 2nd: Suite 220

Building......300 Size......4,353 SF

Condition ......Newly Renovated





WATER VIEW

#### Partial 3rd: Suite 315

Building......100 Size.....4,737 SF

Condition.....Second Generation



### Partial 4th: Suite 401B-425

Building......100 Size.....4,853 SF

Condition.....Second Generation





### Partial 6th: Suite 610



WATER VIEW

#### Partial 4th: Suite 401

Building......300 Size.....6,954 SF

Condition .....Second Generation







#### Partial 5th: Suite 500

Building.......300
Size.......9,329 SF
Condition......Raw

#### Partial 2nd: Suite 201





### Partial 2nd: Suite 202



### Partial 5th: Suite 550

Building......300 Size......12,377 SF

Condition ...... Second Generation



#### POTENTIAL LAYOUT



### Partial 4th: Suite 400

| Building  | .300      |
|-----------|-----------|
| Size      | 14,692 SF |
| Condition | Raw       |



### Partial 3rd: Suite 355

| Building  | . 100             |
|-----------|-------------------|
| Size      | . 16,737 SF       |
| Condition | Second Generation |



# Floor Plans: Contiguous to 82,085 SF



### Partial 2nd: Suite 21