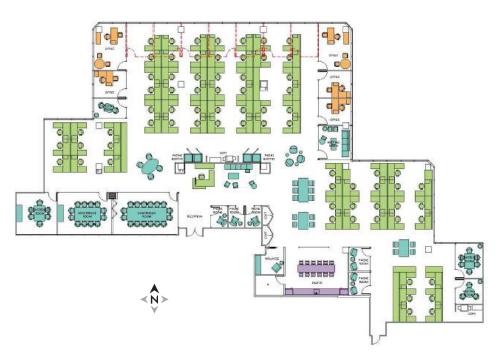

.....4,136 SF

Condition.....Second Generation



### Partial 2nd: Suite 220

Building......300 Size......4,353 SF

Condition ......Newly Renovated





WATER VIEW

#### Partial 3rd: Suite 315

Building......100 Size.....4,737 SF

Condition.....Second Generation



### Partial 4th: Suite 401B-425

Building......100 Size.....4,853 SF

Condition.....Second Generation





### Partial 6th: Suite 610



WATER VIEW

#### Partial 4th: Suite 401

Building......300 Size.....6,954 SF

Condition .....Second Generation







#### Partial 5th: Suite 500

Building.......300
Size.......9,329 SF
Condition......Raw

#### Partial 2nd: Suite 201





### Partial 2nd: Suite 202



### Partial 5th: Suite 550

Building......300 Size......12,377 SF

Condition ...... Second Generation



#### POTENTIAL LAYOUT



### Partial 4th: Suite 400

| Building  | .300      |
|-----------|-----------|
| Size      | 14,692 SF |
| Condition | Raw       |



### Partial 3rd: Suite 355

| Building  | . 100             |
|-----------|-------------------|
| Size      | . 16,737 SF       |
| Condition | Second Generation |



# Floor Plans: Contiguous to 82,085 SF



### Partial 2nd: Suite 210

#### POTENTIAL LAYOUT



#### Entire 3rd: Suite 300

| Building  | 200    |    |
|-----------|--------|----|
| Size      | 56,495 | SF |
| Condition | Raw    |    |





## Contact Exclusive Brokers

#### **JAMES RITMAN**

203-531-3606 james.ritman@nmrk.com

#### **GREG FRISOLI**

203-531-3605 gregory.frisoli@nmrk.com

#### **BENJAMIN GOLDSTEIN**

203-705-3295 benjamin.goldstein@nmrk.com

tained from sources deemed reliabl