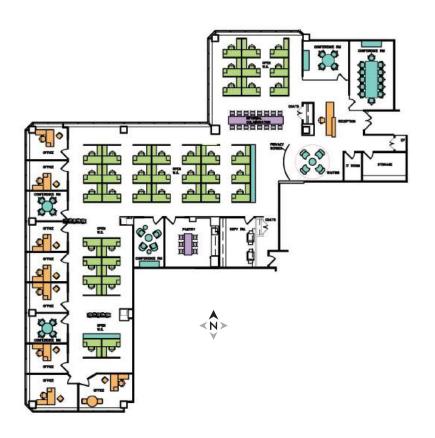

ing  | 300      |
|-----------|----------|
| Size      | 4,118 SI |
| Condition | Raw      |





WATER VIEW

### Partial 4th: Suite 450

Building......300 Size.....4,136 SF

Condition.....Second Generation



### Partial 2nd: Suite 220

Building......300 Size......4,353 SF

Condition ......Newly Renovated





WATER VIEW

#### Partial 3rd: Suite 315

Building......100 Size.....4,737 SF

Condition.....Second Generation



### Partial 4th: Suite 401B-425

Building......100 Size.....4,853 SF

Condition.....Second Generation





### Partial 6th: Suite 610



WATER VIEW

#### Partial 4th: Suite 401

Building......300 Size.....6,954 SF

Condition .....Second Generation







#### Partial 5th: Suite 500

Building.......300
Size.......9,329 SF
Condition......Raw

#### Partial 2nd: Suite 201





### Partial 2nd: Suite 202



### Partial 5th: Suite 550

Building......300 Size......12,377 SF

Condition ...... Second Generation



#### POTENTIAL LAYOUT



### Partial 4th: Suite 400

| Building  | .300      |
|-----------|-----------|
| Size      | 14,692 SF |
| Condition | Raw       |



### Partial 3rd: Suite 355

| Building  | . 100             |
|-----------|-------------------|
| Size      | . 16,737 SF       |
| Condition | Second Generation |



# Floor Plans: Contiguous to 82,085 SF



### Partial 2nd: Suite 210

#### POTENTIAL LAYOUT



#### Entire 3rd: Suite 300

| Building  | 200    |    |
|-----------|--------|----|
| Size      | 56,495 | SF |
| Condition | Raw    |    |





## Contact Exclusive Brokers

#### **JAMES RITMAN**

203-531-3606 james.ritman@nmrk.com

#### **