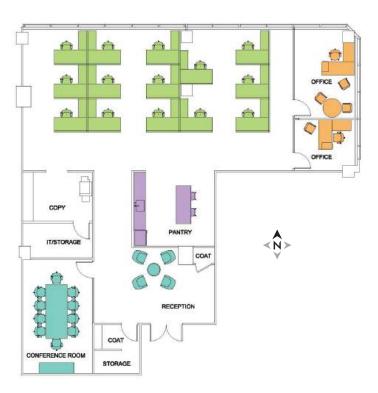

| 10 min. |
|----------------------------|---------|
| White Plains, NY           | 19 min. |
| Westchester County Airport | 23 min. |
| Laguardia Int. Airport     |         |
| New Haven, CT              | 45 min. |
| JFK Int. Airport           |         |
| Manhattan                  | 57 min. |







**JAMES RITMAN** 

203-531-3606 james.ritman@nmrk.com

**GREG FRISOLI** 

203-531-3605 gregory.frisoli@nmrk.com

BENJAMIN GOLDSTEIN 203-705-3295 benjamin.goldstein@nmrk.com

**NEWMARK** 













CONFERENCE ROOM STARBUCKS CAFE FITNESS CENTER



WATER VIEW

### Partial 3rd: Suite 325

Building......100 Size.....2,714 SF

Condition ......Second Generation to be Demoed



WATER VIEW

#### Partial 3rd: Suite 315B

Building......300 Size.....2,851 SF

Condition ...... Second Generation





#### Partial 4th: Suite 440

| Building  | 100             |
|-----------|-----------------|
| Size      | 3,891 SF        |
| Condition | Newly Renovated |



### Partial 7th: Suite 780

| Building  | 300      |
|-----------|----------|
| Size      | 4,118 SI |
| Condition | Raw      |





WATER VIEW

### Partial 4th: Suite 450

Building......300 Size.....4,136 SF

Condition.....Second Generation



### Partial 2nd: Suite 220

Building......300 Size......4,353 SF

Condition ......Newly Renovated





WATER VIEW

#### Partial 3rd: Suite 315

Building......100 Size.....4,737 SF

Condition.....Second Generation



### Partial 4th: Suite 401B-425

Building......100 Size.....4,853 SF

Condition.....Second Generation





### Partial 6th: Suite 610



WATER VIEW

#### Partial 4th: Suite 401