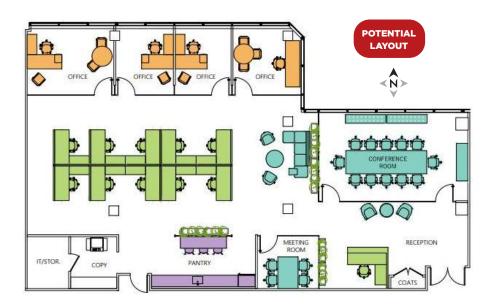

|         |
| New Haven, CT              | 45 min. |
| JFK Int. Airport           |         |
| Manhattan                  | 57 min. |







**JAMES RITMAN** 

203-531-3606 james.ritman@nmrk.com

**GREG FRISOLI** 

203-531-3605 gregory.frisoli@nmrk.com

BENJAMIN GOLDSTEIN 203-705-3295 benjamin.goldstein@nmrk.com

**NEWMARK** 













CONFERENCE ROOM STARBUCKS CAFE FITNESS CENTER



WATER VIEW

### Partial 3rd: Suite 325

Building......100 Size.....2,714 SF

Condition ......Second Generation to be Demoed



WATER VIEW

#### Partial 3rd: Suite 315B

Building......300 Size.....2,851 SF

Condition ...... Second Generation





#### Partial 4th: Suite 440

| Building  | 100             |
|-----------|-----------------|
| Size      | 3,891 SF        |
| Condition | Newly Renovated |



### Partial 7th: Suite 780

| Building  | 300      |
|-----------|----------|
| Size      | 4,118 SI |
| Condition | Raw      |





WATER VIEW

### Partial 4th: Suite 450

Building......300 Size.....4,136 SF

Condition.....Second Generation



### Partial 2nd: Suite 220

Building......300 Size......4,353 SF

Condition ......Newly Renovated





WATER VIEW

#### Partial 3rd: Suite 315

Building......100 Size.....4,737 SF

Condition.....Second Generation



### Partial 4th: Suite 401B-425

Building......100 Size.....4,853 SF

Condition.....Second Generation





### Partial 6th: Suite 610



WATER VIEW

#### Partial 4th: Suite 401

Building......300 Size.....6,954 SF

Condition .....Second Generation







#### Partial 5th: Suite 500

Building.......300
Size.......9,329 SF
Condition.....