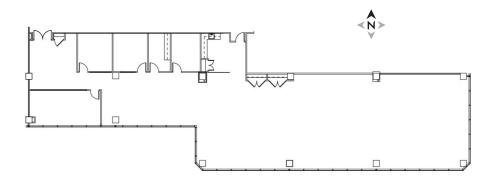

SF

Condition ...... Second Generation





#### Partial 4th: Suite 440

| Building  | 100             |
|-----------|-----------------|
| Size      | 3,891 SF        |
| Condition | Newly Renovated |



### Partial 7th: Suite 780

| Building  | 300      |
|-----------|----------|
| Size      | 4,118 SI |
| Condition | Raw      |





WATER VIEW

### Partial 4th: Suite 450

Building......300 Size.....4,136 SF

Condition.....Second Generation



### Partial 2nd: Suite 220

Building......300 Size......4,353 SF

Condition ......Newly Renovated





WATER VIEW

#### Partial 3rd: Suite 315

Building......100 Size.....4,737 SF

Condition.....Second Generation



### Partial 4th: Suite 401B-425

Building......100 Size.....4,853 SF

Condition.....Second Generation





### Partial 6th: Suite 610



WATER VIEW

#### Partial 4th: Suite 401

Building......300 Size.....6,954 SF

Condition .....Second Generation







#### Partial 5th: Suite 500

Building.......300
Size.......9,329 SF
Condition......Raw

#### Partial 2nd: Suite 201





### Partial 2nd: Suite 202



### Partial 5th: Suite 550

Building......300 Size......12,377 SF

Condition ...... Second Generation



#### POTENTIAL LAYOUT



### Partial 4th: Suite 400

| Building  | .300      |
|-----------|-----------|
| Size      | 14,692 SF |
| Condition | Raw       |



### Partial 3rd: Suite 355

| Building  | . 100             |
|-----------|-------------------|
| Size      | . 16,737 SF       |
| Condition | Second Generation |



# Floor Plans: Contiguous to 82,085 SF



### Partial 2nd: Suite 210

#### POTENTIAL LAYOUT



##