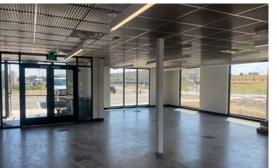

### **PROPERTY DESCRIPTION**

Jeff Heine with Lee & Associates Denver is pleased to present this opportunity to lease or purchase 8274 Raspberry Way, Frederick, Colorado, 80504. This brand new 4,056 SF building office/shop building on a 2.3 acre fenced and paved lot was constructed in 2024, and offers a versatile space perfect for an industrial/office or industrial/showroom business.

The property boasts state-of-the-art facilities, with multiple upgrades including a fully paved and fenced yard, a comprehensive security system, upgraded ceilings and flooring, and huge windows offering abundant natural light.