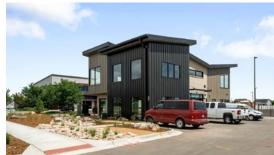

### **PROPERTY DESCRIPTION**

Jeff Heine with Lee & Associates Denver is pleased to present this opportunity to lease or purchase 8274 Raspberry Way, Frederick, Colorado, 80504. This brand new 4,056 SF building office/shop building on a 2.3 acre fenced and paved lot was constructed in 2024, and offers a versatile space perfect for an industrial/office or industrial/showroom business.

The property boasts state-of-the-art facilities, with multiple upgrades including a fully paved and fenced yard, a comprehensive security system, upgraded ceilings and flooring, and huge windows offering abundant natural light.