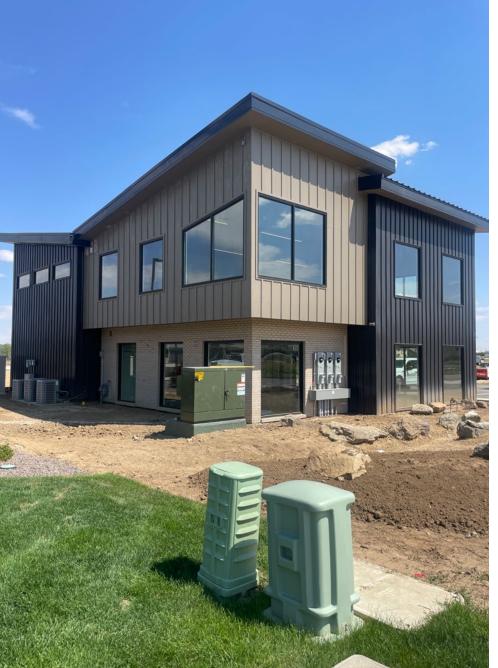

### **VERSATILE FLEX/INDUSTRIAL/OFFICE SPACE**

### **PROPERTY DESCRIPTION**

Jeff Heine with Lee & Associates Denver is pleased to present this opportunity to lease or purchase 8274 Raspberry Way, Frederick, Colorado, 80504. This brand new 4,056 SF building office/shop building on a 2.3 acre fenced and paved lot was constructed in 2024, and offers a versatile space perfect for an industrial/office or industrial/showroom business.

The property boasts state-of-the-art facilities, with multiple upgrades including a fully paved and fenced yard, a comprehensive security system, upgraded ceilings and flooring, and huge windows offering abundant natural light.