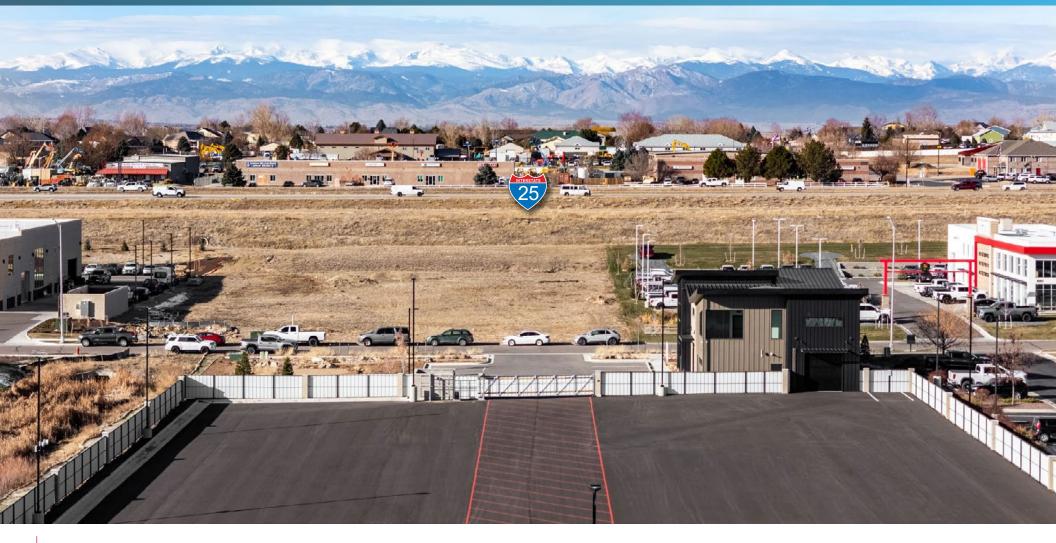

### **PROPERTY DESCRIPTION**

Jeff Heine with Lee & Associates Denver is pleased to present this opportunity to lease or purchase 8274 Raspberry Way, Frederick, Colorado, 80504. This brand new 4,056 SF building office/shop building on a 2.3 acre fenced and paved lot was constructed in 2024, and offers a versatile space perfect for an industrial/office or industrial/showroom business.

With its strategic location off I-25 in the thriving Frederick area, this property presents an exceptional opportunity for businesses seeking a high-traffic, high-visibility location for their operations.