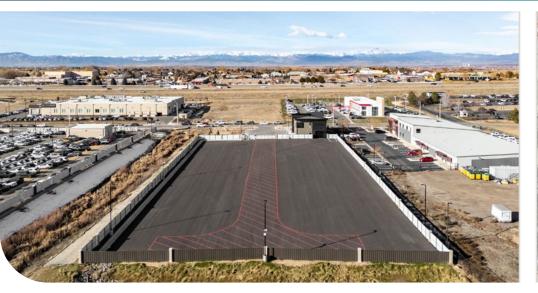

### 4,065 SF OFFICE/SHOP/BUILDING

### **NEW CONSTRUCTION ON 2.3 ACRES WITH FENCED & PAVED LOT**

A STORIAL TY

### **VERSATILE FLEX/INDUSTRIAL/OFFICE SPACE**

### **PROPERTY DESCRIPTION**

Jeff Heine with Lee & Associates Denver is pleased to present this opportunity to lease or purchase 8274 Raspberry Way, Frederick, Colorado, 80504. This brand new 4,056 SF building office/shop building on a 2.3 acre fenced and paved lot was constructed in 2024, and offers a versatile space perfect for an industrial/office or industrial/showroom business.

The property boasts state-of-the-art facilities, with multiple upgrades including a fully paved and fenced yard, a comprehensive security system, upgraded ceilings and flooring, and huge windows offering abundant natural light.