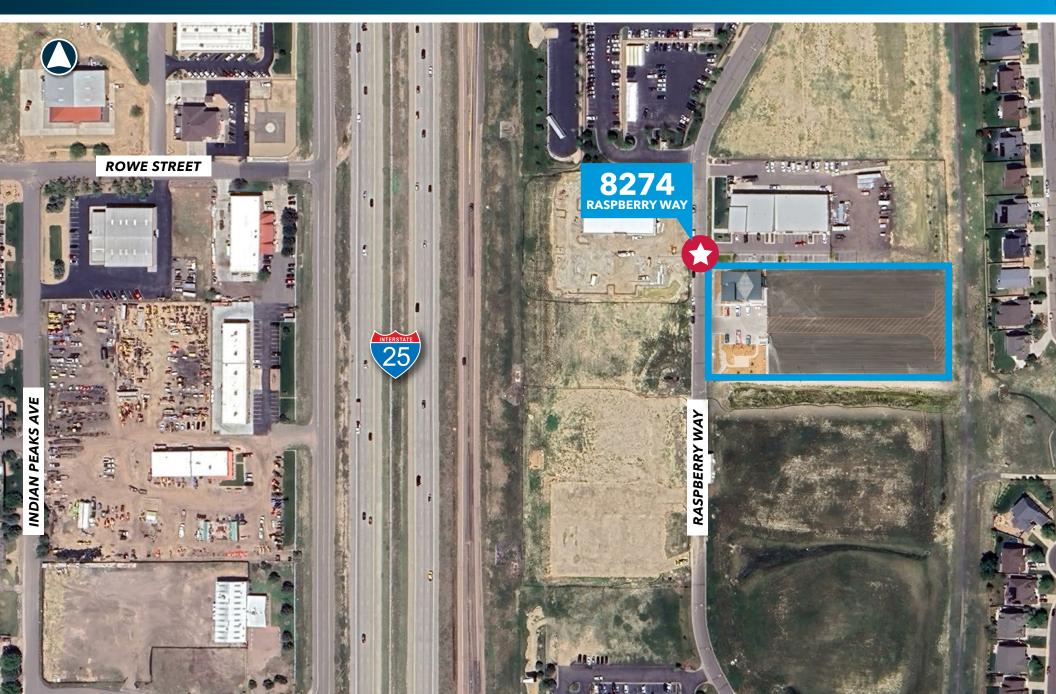

### **PROPERTY DESCRIPTION**

Jeff Heine with Lee & Associates Denver is pleased to present this opportunity to lease or purchase 8274 Raspberry Way, Frederick, Colorado, 80504. This brand new 4,056 SF building office/shop building on a 2.3 acre fenced and paved lot was constructed in 2024, and offers a versatile space perfect for an industrial/office or industrial/showroom business.

With its strategic location off I-25 in the thriving Frederick area, this property presents an exceptional opportunity for businesses seeking a high-traffic, high-visibility location for their operations.