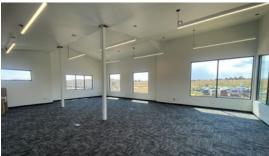

### **PROPERTY DESCRIPTION**

Jeff Heine with Lee & Associates Denver is pleased to present this opportunity to lease or purchase 8274 Raspberry Way, Frederick, Colorado, 80504. This brand new 4,056 SF building office/shop building on a 2.3 acre fenced and paved lot was constructed in 2024, and offers a versatile space perfect for an industrial/office or industrial/showroom business.

The property boasts state-of-the-art facilities, with multiple upgrades including a fully paved and fenced yard, a comprehensive security system, upgraded ceilings and flooring, and huge windows offering abundant natural light.