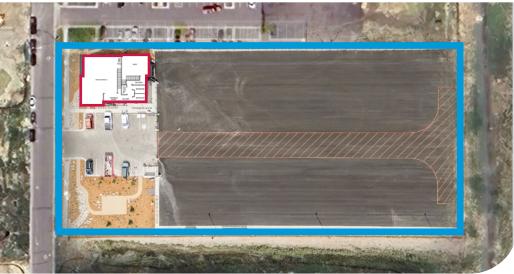

#### **PROPERTY FEATURES**

| SALE PRICE/LEASE RATE | Please Contact Broker                       |
|-----------------------|---------------------------------------------|
| BUILDING SIZE         | 4,056 SF                                    |
| LOT SIZE              | 2.3 Acres<br>1.5 acres of paved/fenced yard |
| LOADING               | One drive-in bay                            |
| POWER                 | 600 Amp 3 Phase                             |
| YEAR BUILT            | 2024                                        |
|                       |                                             |

### **PROPERTY HIGHLIGHTS**

- New construction
- Approximately 1.5 acres of fenced/paved yard
- State of the art office/showroom/shop building
- Excellent location off I-25 in Frederick, Colorado

### **PROPERTY DESCRIPTION**

Jeff Heine with Lee & Associates Denver is pleased to present this opportunity to lease or purchase 8274 Raspberry Way, Frederick, Colorado, 80504. This brand new 4,056 SF building office/shop building on a 2.3 acre fenced and paved lot was constructed in 2024, and offers a versatile space perfect for an industrial/office or industrial/showroom business.