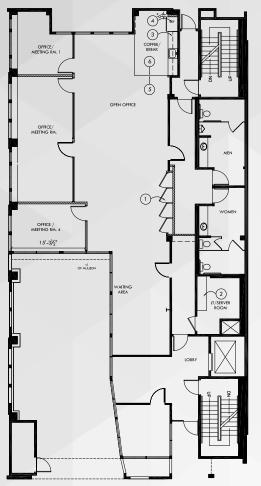

ENHANCEMENTS NOW COMPLETE



**NEWMARK** 



### BUILDING HIGHLIGHTS

- \* ±12,897 RSF, Divisible to ±3,585 RSF
- » Rare Single Tenant Freestanding Building Opportunity
- » Building Signage Available
- » Secure Underground Parking Garage; Adjacent to Webster/Cowper Parking Garage
- » Adjacent to all Downtown Palo Alto Amenities
- » Walking Distance to Caltrain
- » Vaulted Ceilings
- » Excellent Daylighting Provided by Glassline
- » Contact Representatives to Schedule a Tour and for more Information

- COMPLETED BUILDING ENHANCEMENTS
- » Selective Demolition
- » Rebuilt Kitchens On Both 2nd and 3rd Floors
  - » New Finishes
  - » New Flooring
  - » New Fixtures
  - » Upgraded Appliances
- » New Lighting Throughout
- » New Paint Throughout
- » New Landscaping



### FIRST FLOOR: ±3,585 SF



# HAMILTON AVE PALO ALTO | CALIFORNIA

### **SECOND FLOOR: ±4,656 SF**



### THIRD FLOOR: ±4,656 SF



















## 650.521.3200

christian.prelle@nmrk.com CA RE License #01888351

650.688.8511 randy.gabrielson@nmrk.com CA RE License #00937630

# 650.473.4763

steve.henry@nmrk.com CA RE License #01342975

NEWMARK | 258 HIGH STREET, PALO ALTO, CA 94301

**NEWMARK** 

The distributor of this communication is performing acts for which a real estate license is required. The information contained herein has been obtained from sources deemed reliable but has not been verified and no guarantee, warranty or representation, either express or implied, is made with respect to such information. Terms of sale or lease and availability are subject to change or withdrawal without notice. MP-864.