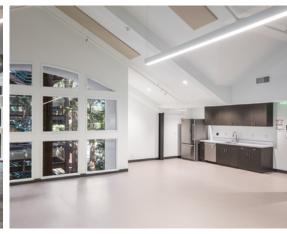

- COMPLETED BUILDING ENHANCEMENTS
- » Selective Demolition
- » Rebuilt Kitchens On Both 2nd and 3rd Floors
  - » New Finishes
  - » New Flooring
  - » New Fixtures
  - » Upgraded Appliances
- » New Lighting Throughout
- » New Paint Throughout
- » New Landscaping

### **SECOND FLOOR: ±4,656 SF**

### THIRD FLOOR: ±4,656 SF