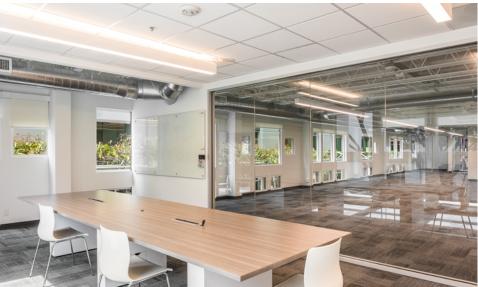

### BUILDING HIGHLIGHTS

- \* ±12,897 RSF, Divisible to ±3,585 RSF
- » Rare Single Tenant Freestanding Building Opportunity
- » Building Signage Available
- » Secure Underground Parking Garage; Adjacent to Webster/Cowper Parking Garage
- » Adjacent to all Downtown Palo Alto Amenities
- » Walking Distance to Caltrain
- » Vaulted Ceilings
- » Excellent Daylighting Provided by Glassline
- » Contact Representatives to Schedule a Tour and for more Information

- COMPLETED BUILDING ENHANCEMENTS
- » Selective Demolition
- » Rebuilt Kitchens On Both 2nd and 3rd Floors
  - » New Finishes
  - » New Flooring
  - » New Fixtures
  - » Upgraded Appliances
- » New Lighting Throughout
- » New Paint Throughout
- » New Landscaping