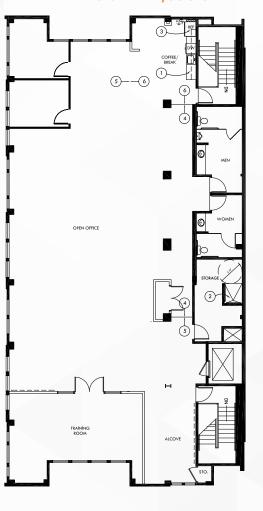

,585 RSF
- » Rare Single Tenant Freestanding Building Opportunity
- » Building Signage Available
- » Secure Underground Parking Garage; Adjacent to Webster/Cowper Parking Garage
- » Adjacent to all Downtown Palo Alto Amenities
- » Walking Distance to Caltrain
- » Vaulted Ceilings
- » Excellent Daylighting Provided by Glassline
- » Contact Representatives to Schedule a Tour and for more Information

- COMPLETED BUILDING ENHANCEMENTS
- » Selective Demolition
- » Rebuilt Kitchens On Both 2nd and 3rd Floors
  - » New Finishes
  - » New Flooring
  - » New Fixtures
  - » Upgraded Appliances
- » New Lighting Throughout
- » New Paint Throughout
- » New Landscaping



### FIRST FLOOR: ±3,585 SF



# HAMILTON AVE PALO ALTO | CALIFORNIA

### **SECOND FLOOR: ±4,656 SF**



### THIRD FLOOR: ±4,656 SF



















## 650.521.3200

christian.prelle@nmrk.com CA RE License #01888351

650.688.8511 randy.gabrielson@nmrk.com CA RE License #00937630

# 650.473.4763

steve.henry@nmrk.com CA RE License #01342975

NEWMARK | 258 HIGH STREET, PALO ALTO, CA 94301

**NEWMARK** 

The distributor of this communication is performing acts for which a real estate license is required. The information contained herein has been obtained from sources deemed reliable but has not been verified and no guarantee, warranty or representation, either express or implied, is made with respect to such information. Terms of sale or lease and availability are subject to change or withdrawal without notice. MP-864.05/24