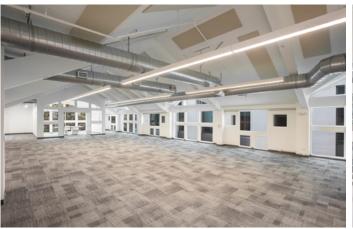

### BUILDING HIGHLIGHTS

- \* ±12,897 RSF, Divisible to ±3,585 RSF
- » Rare Single Tenant Freestanding Building Opportunity
- » Building Signage Available
- » Secure Underground Parking Garage; Adjacent to Webster/Cowper Parking Garage
- » Adjacent to all Downtown Palo Alto Amenities
- » Walking Distance to Caltrain
- » Vaulted Ceilings
- » Excellent Daylighting Provided by Glassline
- » Contact Representatives to Schedule a Tour and for more Information