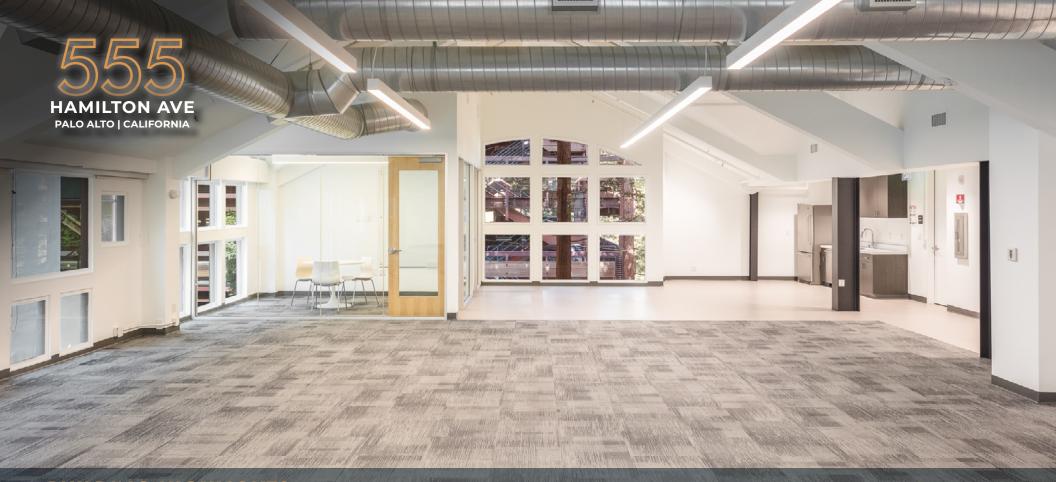

- COMPLETED BUILDING ENHANCEMENTS
- » Selective Demolition
- » Rebuilt Kitchens On Both 2nd and 3rd Floors
  - » New Finishes
  - » New Flooring
  - » New Fixtures
  - » Upgraded Appliances
- » New Lighting Throughout
- » New Paint Throughout
- » New Landscaping