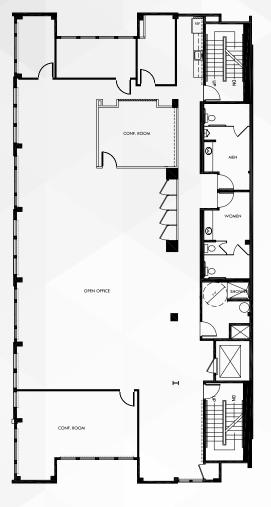

* ±12,897 RSF, Divisible to ±3,585 RSF
- » Rare Single Tenant Freestanding Building Opportunity
- » Building Signage Available
- » Secure Underground Parking Garage; Adjacent to Webster/Cowper Parking Garage
- » Adjacent to all Downtown Palo Alto Amenities
- » Walking Distance to Caltrain
- » Vaulted Ceilings
- » Excellent Daylighting Provided by Glassline
- » Contact Representatives to Schedule a Tour and for more Information

- COMPLETED BUILDING ENHANCEMENTS
- » Selective Demolition
- » Rebuilt Kitchens On Both 2nd and 3rd Floors
  - » New Finishes
  - » New Flooring
  - » New Fixtures
  - » Upgraded Appliances
- » New Lighting Throughout
- » New Paint Throughout
- » New Landscaping



### FIRST FLOOR: ±3,585 SF



# HAMILTON AVE PALO ALTO | CALIFORNIA

### **SECOND FLOOR: ±4,656 SF**



### THIRD FLOOR: ±4,656 SF



















## 650.521.3200

christian.prelle@nmrk.com CA RE License #01888351

650.688.8511 randy.gabrielson@nmrk.com CA RE License #00937630

# 650.473.4763

steve.henry@nmrk.com CA RE License #01342975

NEWMARK | 258 HIGH STREET, PALO ALTO, CA 94301

**NEWMARK** 

The distributor of this communication is performing acts for which a real estate license is required. The information contained herein has been obtained from sources deemed reliable but has not been verified and no guarantee, warranty or representation, either express or implied, is made with respect to such information. Terms of sale or lease and availability are subject to change or withdrawal without notice. MP-864.05/24