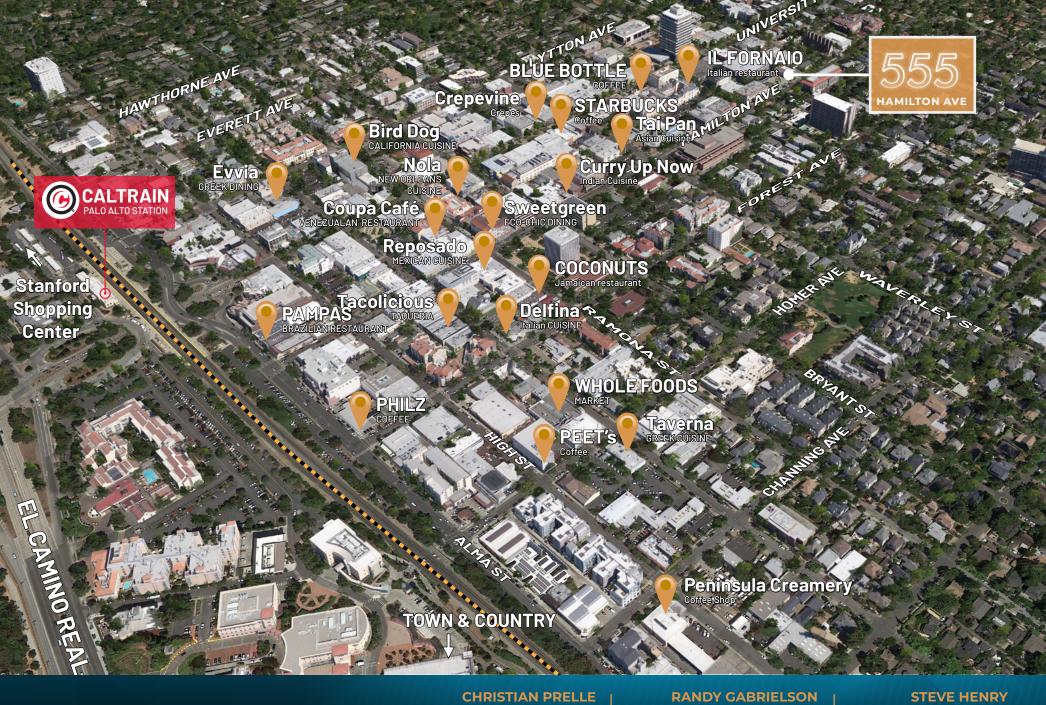

### BUILDING HIGHLIGHTS

- \* ±12,897 RSF, Divisible to ±3,585 RSF
- » Rare Single Tenant Freestanding Building Opportunity
- » Building Signage Available
- » Secure Underground Parking Garage; Adjacent to Webster/Cowper Parking Garage
- » Adjacent to all Downtown Palo Alto Amenities
- » Walking Distance to Caltrain
- » Vaulted Ceilings
- » Excellent Daylighting Provided by Glassline
- » Contact Representatives to Schedule a Tour and for more Information