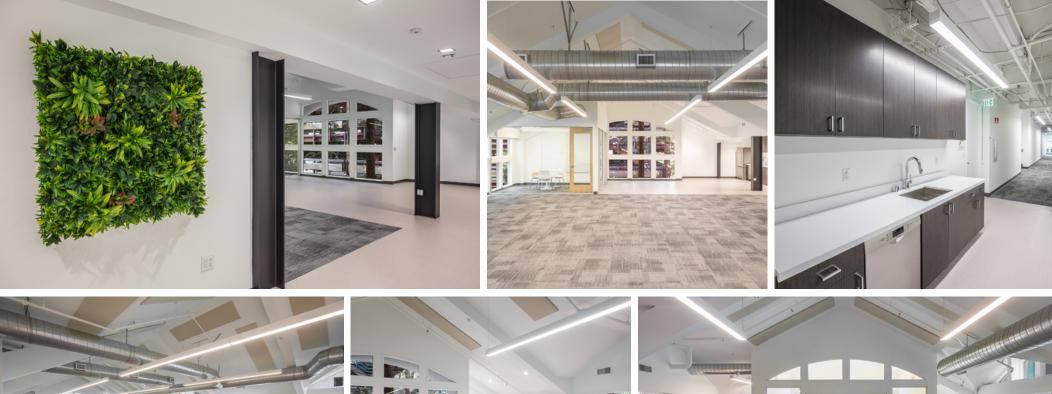

- COMPLETED BUILDING ENHANCEMENTS
- » Selective Demolition
- » Rebuilt Kitchens On Both 2nd and 3rd Floors
  - » New Finishes
  - » New Flooring
  - » New Fixtures
  - » Upgraded Appliances
- » New Lighting Throughout
- » New Paint Throughout
- » New Landscaping