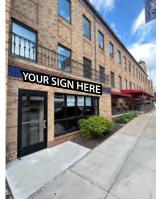

# 2,953 SF RETAIL/RESTAURANT 1ST FLOOR SPACE FOR LEASE

- 2,953 SF Retail Space (1st Floor) | 5,321 SF (2nd Floor) &
   2,300 SF (P2 Level) Office Spaces Available
- One of Kansas City's best retail locations
- Join over 150 exciting national, regional, and local retailers
- Major building signage available
- Possible roof expansion for retail, fitness, or hotel