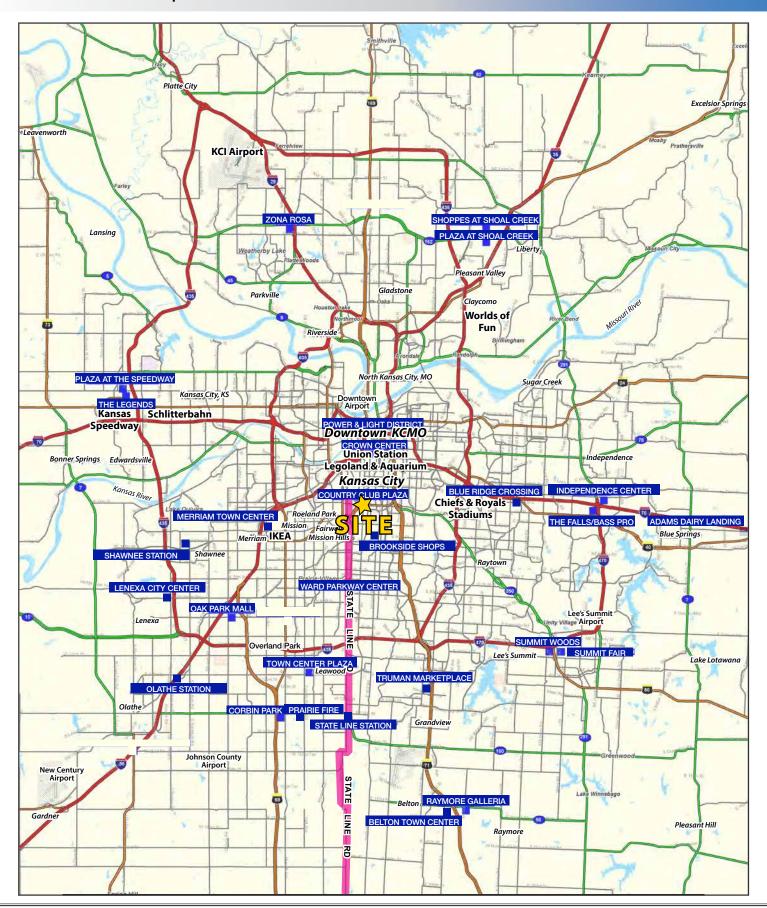

#### **AERIAL PHOTOS**

Kansas City's High End Retail, Restaurant, Hotel, Office, and Entertainment District - World Famous Since 1922