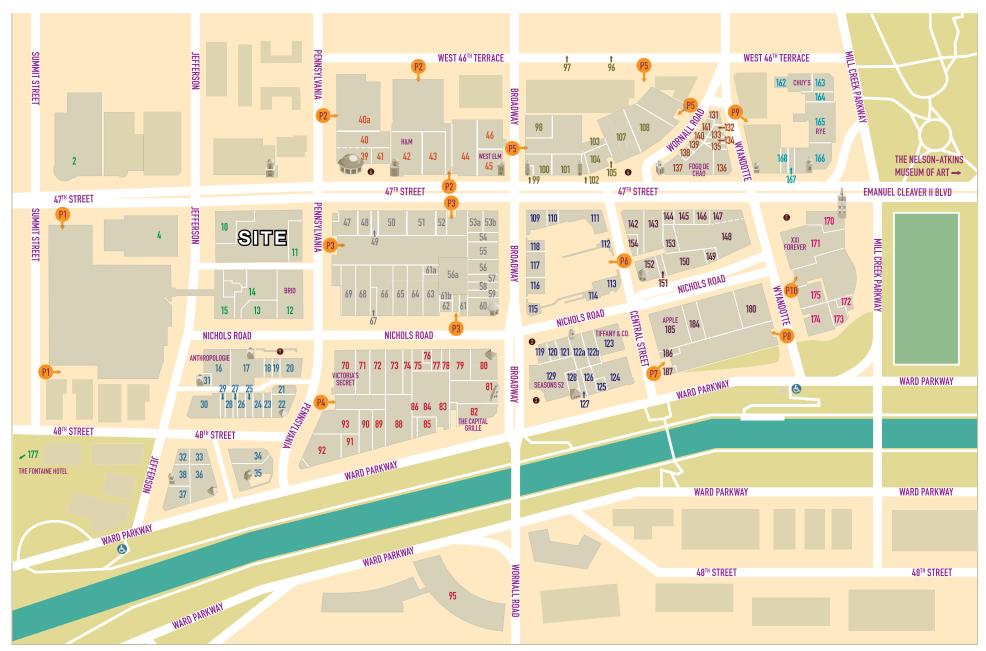

Kansas City's High End Retail, Restaurant, Hotel, Office, and Entertainment District - World Famous Since 1922

## RETAIL/RESTAURANT SPACE PLAN (1ST FLOOR)

| NEW TO THE PLAZA                      |              | ACCESSORIES / OPTICAL / LUGGAGE      |              | 23 Three Dog Bakery •                 | 753-3647             | 40 McCormick & Schmick's Seafood ×       | 531-6800             | 134 Plaza Hair Design •×                              | 753-293                               |
|---------------------------------------|--------------|--------------------------------------|--------------|---------------------------------------|----------------------|------------------------------------------|----------------------|-------------------------------------------------------|---------------------------------------|
|                                       |              |                                      |              | 123 Tiffany & Co. ×                   | 531-7676             | 90 The Melting Pot ×                     | 931-MELT             | 133 Plaza Nails 👁 🗙                                   | 701-661                               |
| 27 Bambou Salons •                    | 561-1302     | 146 Brighton Collectibles ×          | 531-8138     | 56 T-Mobile ♥                         | 521-6300             | 22 O'Dowd's Gastrobar 👁 🗷                | 561-2700             | 143 Rally House — East ●                              | 384-058                               |
| 154 Bruu Café ⊙ ×                     | 239-3249     | 100 Coach                            | 561-1771     | 45 west elm ×                         | 960-3765             | 166 P.F. Chang's China Bistro ×          | 931-9988             | 91 Rally House - West •                               | 756-540                               |
| 109 EB & Co. ◎                        | 214-6223     | 109 EB & CO. ●                       | 214-6223     |                                       |                      | 116 Potbelly Sandwich Shop               | 332-4953             | 131 Renner's Boots, Shoes & Repair •×                 | 561-07                                |
| 63 Kindred Shops •                    | 492-7287     | 120 kate spade new york ×            | 756-5244     | HOME / ART / ANTIQUES                 |                      | 165 Rye <b>⊙</b>                         | 541-3382             | 148 RE: Emporium ●                                    | 913-274-83                            |
| 115 Matches Boutique • ×              | 255-3159     | 119 Michael Kors ×                   | 531-2038     | 16 Anthropologie                      | 531-4429             | 129 Seasons 52 ×                         | 531-0052             | 128 Ricca Sposa Bridal 👁 🗙                            | 913-709-46                            |
| 102 Messenger — 47th Street ●         | 326-8644     | 26 Milan Optique ⊙×                  | 569-2700     | 107 Made in KC Marketolace ⊙          | 718-0806             | 142 Shake Shack                          | 807-4030             | 165 Rye <b>⊙</b>                                      | 541-33                                |
| 31 Messenger − Jefferson •            | 437-8445     | 74 Sunglass Hut                      | 531-4340     | 148 RE: Emporium •                    | 913-274-8321         | 92 True Food Kitchen ×                   | 931-4947             | 141 Salon Sophia •×                                   | 756-00                                |
| 151 Nickel & Suede •                  | 499-8811     | 57 Tumi ×                            | 753-4306     | 79 Soft Surroundings ×                | 756-5040             | 30 Zócalo Mexican Cuisine 🗪              | 756-5555             | 20 Terrasi Living & Scandia Home 🔾 🗶                  | 753-41                                |
| 143 Rally House — East ⊙              | 384-0581     | 122b Warby Parker ×                  | 298-0660     | 20 Terrasi Living & Scandia Home 💌    | 753-4144             |                                          | 700 0000             | 23 Three Dog Bakery •                                 | 753-36                                |
| 124 Sterling Bank (ATM) ×             | 627-6600     | SHOES                                |              | 13 Urban Outfitters ×                 | 753-8500             | SPECIALTY FOOD & WINE                    |                      | 150 TIVOL •                                           | 531-58                                |
| WOMEN'S APPAREL / ACCESSORIES         |              |                                      |              | 45 west elm ×                         | 960-3765             | 167 Auntie Anne's / Cinnabon             | 216-1087             | 56 T-Mobile                                           | 521-63                                |
|                                       |              | 59 Aldo                              | 531-4790     | 40 Hostouii A                         | 700 0700             | 44 Barnes and Noble Café                 | 753-1313             | 112 Topsy's Popcorn Shoppe •                          | 753-73                                |
| 66 Altar'd State                      | 865-6100     | 39 Banana Republic                   | 753-1157     | JEWELRY                               |                      | 24 The Better Cheddar •                  | 561-8204             | 32 Vinca Fine Jewelry 👁×                              | 531-559                               |
| 16 Anthropologie                      | 531-4429     | 146 Brighton Collectibles ×          | 531-8138     | 109 EB & CO. ⊙                        | 214-6223             | 154 Bruu Café ⊙ ×                        | 239-3249             | 30 Zócalo Mexican Cuisine •×                          | 756-55                                |
| 51 Athleta                            | 753-7557     | 120 kate spade new york ×            | 756-5244     | 61 Kendra Scott                       | 448-8323             | 168 Cold Stone Creamery                  | 531-8200             | 20 Locato Pickicali ouisine                           | 700 000                               |
| 117 Chico's                           | 931-3777     | 119 Michael Kors ×                   | 531-2038     |                                       | 440-0323<br>499-8811 | 138 Cupcake A La Mode •                  | 960-1911             | HOTELS                                                |                                       |
| 77 Eileen Fisher ×                    | 531-5566     | 50 Moosejaw                          | 832-4493     | 151 Nickel & Suede •                  |                      | 49 IT'SUGAR ≍                            | 759-8666             | 177 The Fontaine Hotel ×                              |                                       |
| 145 Evereve                           | 569-2253     | 131 Renner's Boots, Shoes & Repair 🗪 | 561-0740     | 123 Tiffany & Co. ×                   | 531-7676             | 107 Made in KC Marketplace ●             | 718-0806             | 901 West 48th St.                                     | 753-88                                |
| 58 Francesca's Collections            | 531-5141     | 48 Vans                              | 531-2058     | 150 TIVOL •                           | 531-5800             | 102 Messenger — 47th Street ●            | 326-8644             |                                                       |                                       |
| 67 Free People ×                      | 531-2669     | CHILDREN'S APPAREL                   |              | 32 Vinca Fine Jewelry ◆×              | 531-5591             | 31 Messenger – Jefferson •               | 437-8445             | 95 The InterContinental Hotel ×<br>401 Ward Parkway   | 756-15                                |
| 120 kate spade new york ×             | 756-5244     |                                      |              | PERSONAL / PROFESSIONAL SERVICES      |                      | 113 Starbucks                            | 753-4246             | ,                                                     | /30-13                                |
| 63 Kindred Shops •                    | 492-7287     | 53a Charlie Hustle ◆×                | 541-4387     | 21 Amazing Lash Studio                | 338-0340             | 112 Topsy's Popcorn Shoppe •             | 753-7373             | 97 Residence Inn by Marriott<br>46th Terr. & Broadway | 753-00                                |
| 122a Madewell                         | 756-5365     | 42 H&M                               | 960-1030     | 27 Bambou Salons •                    | 561-1302             |                                          | 730-7373             | 40th Terr. & Druauway                                 | /33-00                                |
| 115 Matches Boutique • 🛪              | 255-3159     | 17 J.Crew Crewcuts                   | 753-9744     | 88 Beauty Brands •                    | 753-8822             | FINANCIAL INSTITUTIONS                   |                      | 2 Sheraton Suites                                     |                                       |
| 119 Michael Kors ×                    | 531-2038     | 43 Old Navy                          | 931-4439     | 29 Brow Threading 🔾 🗶                 | 913-492-4060         | 47 Bank of America (ATM)                 | 714-7010             | 770 West 47th St.                                     | 931-44                                |
| 151 Nickel & Suede •                  | 499-8811     | 143 Rally House — East ⊙             | 384-0581     | ů .                                   | 897-0678             | 61a Country Club Bank (ATM) & Drive-thru | 931-4060             | COURTYARDS                                            |                                       |
| 128 Ricca Sposa Bridal ≍              | 913-709-4615 | 91 Rally House - West •              | 756-5409     | 175 CorePower Yoga                    |                      | 124 Sterling Bank (ATM) ×                | 627-6600             |                                                       |                                       |
| 79 Soft Surroundings ×                | 756-5040     | 53b vineyard vines ×                 | 800-5128     | 84 Country Club Carwash 👁×            | 365-2641             |                                          | 027 0000             | Penguin Meptune                                       |                                       |
| 20 Terrasi Living & Scandia Home •×   | 753-4144     | 171 XXI Forever                      | 753-7473     | 61b Country Club Plaza Public Safety  | 753-7973             | LOCAL                                    |                      | 2 Mermaid 5 Chandler                                  |                                       |
| 70 Victoria's Secret                  | 531-2650     |                                      |              | 62 Industrious ×                      | 281-8605             | 144 3DHQ • ×                             | 913-204-1234         | 3 Pomona 6 Valencia                                   |                                       |
| 109 White House Black Market          | 960-0580     | GIFTS / SPECIALTY STORES             |              | 139 Larissa's Tailor Shop •×          | 753-1209             | 27 Bambou Salons •                       | 561-1302             |                                                       |                                       |
|                                       |              | 144 3DHQ ○ ×                         | 913-204-1234 | 163 Massage Envy                      | 994-3689             | 88 Beauty Brands •                       | 239-3249             | PARKING                                               |                                       |
| MEN'S & WOMEN'S APPAREL / ACCESSORIES |              | 185 Apple                            | 448-9200     | 56a Mojo Cycling Studio ⊙×            | 561-1995             | 24 The Better Cheddar •                  | 753-8822             | Seville Garage Plaza (                                | Central Garage                        |
| 39 Banana Republic                    | 753-1157     | 44 Barnes & Noble Booksellers        | 753-1313     | 134 Plaza Hair Design ⊙×              | 753-2936             | 154 Bruu Café • ×                        | 561-8204             | Valencia Place Garage Plaza 2                         | 211 West Garage                       |
| 53a Charlie Hustle 👁×                 | 541-4387     | 72 Bath & Body Works                 | 561-1613     | 133 Plaza Nails ⊙×                    | 701-6616             | 53a Charlie Hustle •×                    | 541-4387             | _                                                     | 211 East Garage                       |
| 73 Express                            | 753-7151     | 88 Beauty Brands •                   | 753-8822     | 131 Renner's Boots, Shoes & Repair ◆× | 561-0740             | 111 Classic Cun Café •×                  | 753-1840             |                                                       | eek Garage                            |
| 42 H&M                                | 960-1030     | 121 Casper ×                         | 301-7431     | 141 Salon Sophia ⊙×                   | 756-0024             | 138 Cupcake A La Mode •                  | 960-1911             |                                                       | a Garage                              |
| 68 Indochino ×                        | 855-334-0788 | 85 Diebel's Sportsmens Gallery •     | 931-2988     | 56 T-Mobile                           | 521-6300             | 149 Cupcakin Bakery •×                   | 813-4880             | Dates y carage                                        | · · · · · · · · · · · · · · · · · · · |
| 17 J.Crew                             | 753-9744     | 55 Hallmark Gold Crown •             | 931-4555     | 4 Unity Temple                        | 561-4466             | 85 Diebel's Sportsmens Gallery •         | 931-2988             | MISCELLANEOUS                                         |                                       |
| 118 J.McLaughlin ×                    | 960-3754     | 68 Indochino ×                       | 855-334-0788 | 186 The UPS Store                     | 561-7411             | 109 EB & Co. •                           | 214-6223             | Brush Creek Handicapped Access                        |                                       |
| 54 Lucky Brand Jeans ×                | 753-5823     | 49 IT'SUGAR ×                        | 759-8666     | 122b Warby Parker ×                   | 298-0660             | 174 Fiorella's Jack Stack Barbecue •     | 531-7427             | Kansas City Original                                  |                                       |
| 80 lululemon                          | 531-2894     | 120 kate spade new york ×            | 756-5244     | RESTAURANTS                           |                      | 35 Gram & Dun •×                         | 389-2900             | , ,                                                   |                                       |
| 184 Marine Layer ×                    | 569-0276     | 80 lululemon                         | 531-2894     |                                       |                      | 36 The Granfalloon Restaurant & Bar 🔾 🛪  | 389-2900<br>753-7850 | ▼ Exclusive to the Plaza                              |                                       |
| 50 Mooseiaw                           | 832-4493     | 107 Made in KC Marketplace •         | 718-0806     | 12 BRIO Italian Mediterranean 💌       | 561-5888             |                                          |                      | All area codes are (816) unless noted otherwis        | ie.                                   |
| 43 The North Face ×                   | 931-4439     | 50 Mooseiaw                          | 832-4493     | 105 Buca di Beppo ≍                   | 931-6548             | 55 Hallmark Gold Crown •                 | 931-4555             |                                                       |                                       |
| 104 Old Navy                          | 756-0300     | 151 Nickel & Suede •                 | 499-8811     | 82 The Capital Grille 💌               | 531-8345             | 63 Kindred Shops •                       | 492-7287             |                                                       |                                       |
| 104 Uto Navy                          | /30-0300     | 131 MICKEL & SUEDE ♥                 | 477-0811     | 170 The Cheesecake Factory            | 960-1919             | 139 Larissa's Tailor Shop ⊙×             | 753-1209             |                                                       |                                       |

115 Matches Boutique • ×

107 Made in KC Marketplace •

102 Messenger - 47th Street •

31 Messenger – Jefferson •

56a Mojo Cycling Studio ⊙×

22 O'Dowd's Gastrobar 🗢 🗷

26 Milan Optique 👁 🗙

151 Nickel & Suede •

931-2783

753-1840

531-1500

531-7427

931-7700

389-2900

753-7850

931-5888

718-0806

255-3159

326-8644

437-8445

569-2700

561-1995

499-8811

561-2700

756-0300

753-2777

384-0581

756-5409

753-5996

753-4144

913-274-8321

913-709-4615

143 Rally House — East •

91 Rally House - West •

101 Tommy Bahama 💌

13 Urban Outfitters ×

53b vineyard vines ×

171 XXI Forever

152 UNTUCKit ×

48 Vans

384-0581

756-5409

531-8688

216-1455

753-8500

531-2058

800-5128

753-7473

104 The North Face ×

143 Rally House — East •

91 Rally House - West •

128 Ricca Sposa Bridal ×

20 Terrasi Living & Scandia Home 🗪

148 RE: Emporium •

64 Sephora

33 Paper Source

111 Classic Cup Café 👁 🛪

137 Fogo de Chão 🕱

35 Gram & Dun ⊙×

89 Kona Grill ×

46 Cooper's Hawk Winery & Restaurant ×

36 The Granfalloon Restaurant & Bar ⊙×

174 Fiorella's Jack Stack Barbecue •

**162** Chuy's ×